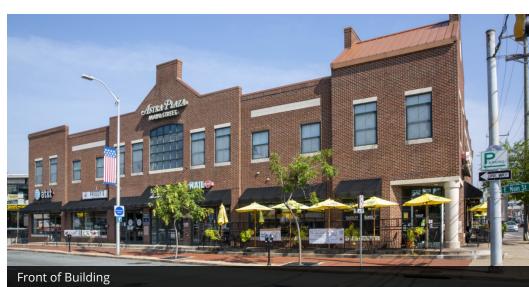

### **PROPERTY DESCRIPTION**

Perfect opportunity to get into the Downtown Newark scene! Prime retail space available in the heart of the University of Delaware campus, which is home to nearly 20,000 students.

Prime location at the intersection of East Main Street and North Chapel Street and within walking distance from anything the City of Newark has to offer.

### **PROPERTY HIGHLIGHTS**

- Available: 1,042 SF
- Lease Rate: Please contact leasing agent
- Two restrooms
- Excellent Visibility
- Readily accessible to pedestrian traffic along Main Street
- Well-maintained building with great curb appeal
- Off-street parking available