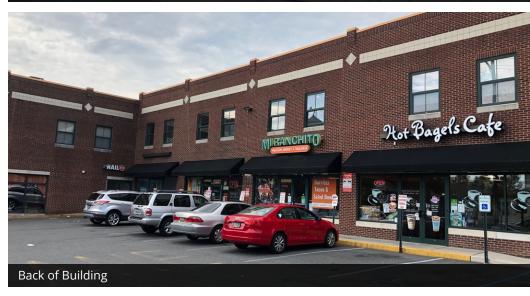

### **PROPERTY DESCRIPTION**

Perfect opportunity to get into the Downtown Newark scene! Prime retail space available in the heart of the University of Delaware campus, which is home to nearly 20,000 students.

Prime location at the intersection of East Main Street and North Chapel Street and within walking distance from anything the City of Newark has to offer.

### **PROPERTY HIGHLIGHTS**

- Available: 1,042 SF
- Lease Rate: Please contact leasing agent
- Two restrooms
- Excellent Visibility
- Readily accessible to pedestrian traffic along Main Street
- Well-maintained building with great curb appeal
- Off-street parking available