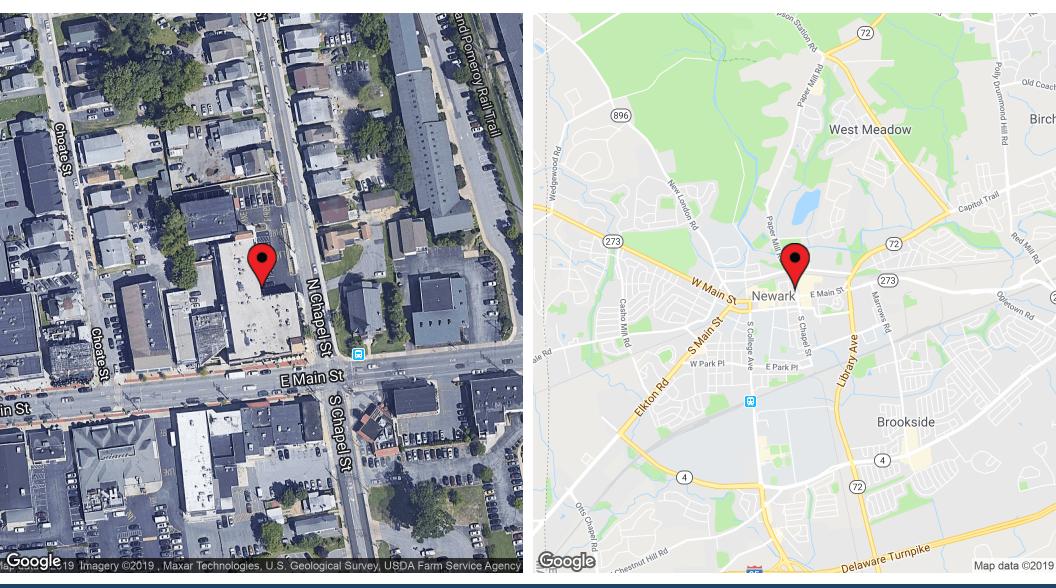

Prime location at the intersection of East Main Street and North Chapel Street and within walking distance from anything the City of Newark has to offer.

# **RETAIL PROPERTY** FOR LEASE

Map data ©2019 Imagery ©2019 , Landsat / Copernicus, Maxar Technologies, PA Department of Conservation and Natural Resources-PAMAP/USGS, U.S. Geological Survey, USDA Farm Service Agency