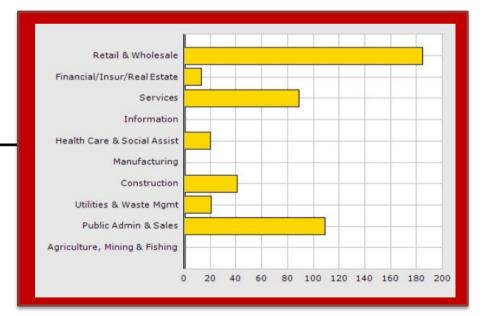

he west end of Albuquerque, close to travel shops such as Loves' Truck Stop and American RV Park for those traveling to and from the city. SD-WC-CLI Zoning incorporates many uses based upon the County's existing C-LI and C-2 Zoning. Permissive uses include Hotels, Motels, Resorts, Drive In Restaurants, Truck Plaza, Automotive Sales including Auto Body Repair, Rental and Storage as well as Camp Grounds.



West Central Industrial Vacant Land for Sale 110<sup>th</sup> and Central SW Albuquerque, NM 87121

Absolute Investment Realty | 105 Jefferson NE Albuquerque, NM 87108 | 505-346-6006 | Info@go-absolute.net

Rita Cordova Alfredo Barrenechea 505-489-8538 505-401-0135 rita@go-absolute.net alfredo@go-absolute.net

## Demographics





Daytime Employees – 1 Mile



Consumer Spending – 1 Mile



# ABSOLUTE 110<sup>th</sup> and Central SW Albuquerque, NM 87121

Absolute Investment Realty | 105 Jefferson NE Albuquerque, NM 87108 | 505-346-6006 | Info@go-absolute.net

Rita Cordova Alfredo Barrenechea 505-489-8538 505-401-0135 <u>rita@go-absolute.net</u> <u>alfredo@go-absolute.net</u>

## Albuquerque, NM MSA

Albuquerque is located in the Rio Grande Valley, and is shadowed by the majestic Sandia Mountains. With a population of approximately 900,000 people, the metro area has a projected growth rate of 7.2% over the next 2.5 years. Rio Rancho, a suburb of Albuquerque with a population of 89,900, has experienced explosive growth of over 65% from 2000–2010, is the fastest growing city in New Mexico, and one of the fastest growing cities in the United States.

Albuquerque is home to the