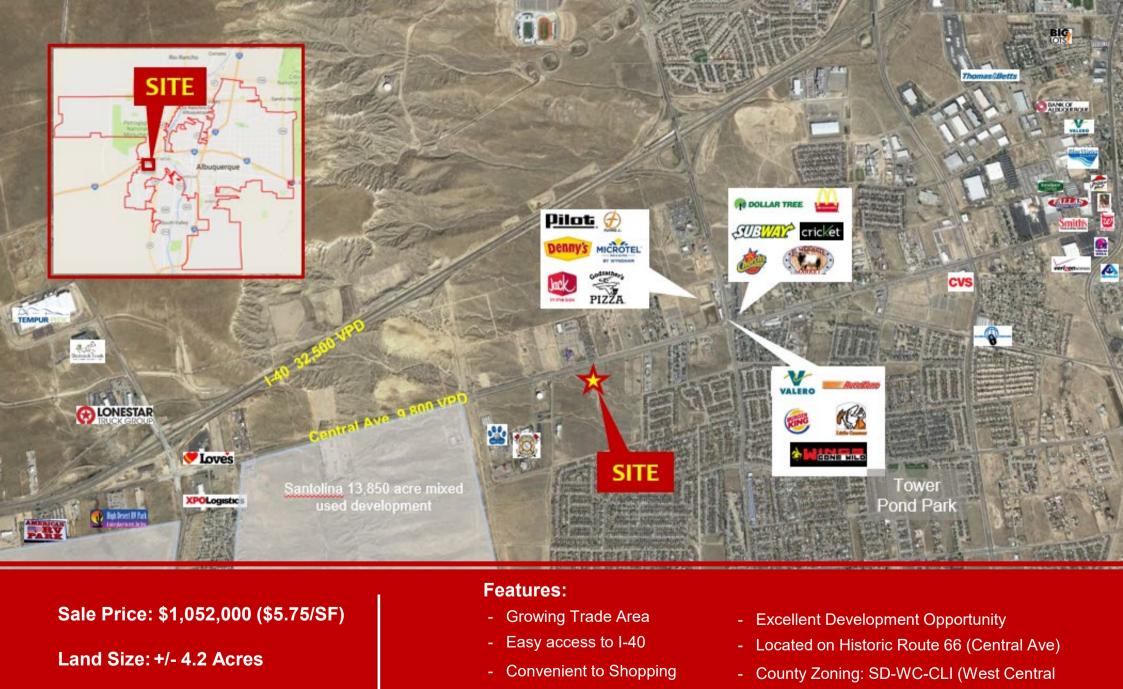

### **Property and Location Description**

This Property is located just south of Interstate 40, and West of 98<sup>th</sup> street. It is near by some of the city's government department sites including, Albuquerque Fire Department, Animal Welfare and the Emergency Management office. There are many homes and subdivisions close by as well as gas stations and restaurants just a little way further up Central Ave. including McDonald's, Church's Chicken, Denny's, Burger King and Jack in The Box. It is located toward the west end of Albuquerque, close to travel shops such as Loves' Truck Stop and American RV Park for those traveling to and from the city. SD-WC-CLI Zoning incorporates many uses based upon the County's existing C-LI and C-2 Zoning. Permissive uses include Hotels, Motels, Resorts, Drive In Restaurants, Truck Plaza, Automotive Sales including Auto Body Repair, Rental and Storage as well as Camp Grounds.