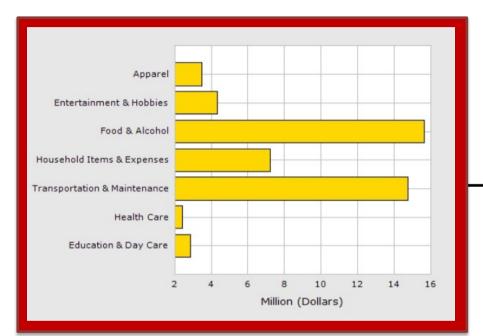

y's, Burger King and Jack in The Box. It is located toward the west end of Albuquerque, close to travel shops such as Loves' Truck Stop and American RV Park for those traveling to and from the city. SD-WC-CLI Zoning incorporates many uses based upon the County's existing C-LI and C-2 Zoning. Permissive uses include Hotels, Motels, Resorts, Drive In Restaurants, Truck Plaza, Automotive Sales including Auto Body Repair, Rental and Storage as well as Camp Grounds.



West Central Industrial Vacant Land for Sale 110<sup>th</sup> and Central SW Albuquerque, NM 87121

Absolute Investment Realty | 105 Jefferson NE Albuquerque, NM 87108 | 505-346-6006 | Info@go-absolute.net

Rita Cordova Alfredo Barrenechea 505-489-8538 505-401-0135 rita@go-absolute.net alfredo@go-absolute.net

## Demographics





Daytime Employees – 1 Mile



Consumer Spending – 1 Mile



# ABSOLUTE 110<sup>th</sup> and Central SW Albuquerque, NM 87121

Absolute Investment Realty | 105 Jefferson NE Albuquerque, NM 87108 | 505-346-6006 | Info@go-absolute.net

Rita Cordova Alfredo Barrenechea 505-489-8538 505-401-0135 <u>rita@go-absolute.net</u> <u>alfredo@go-absolute.net</u>

## Albuquerque, NM MSA

Albuquerque is located in the Rio Grande Valley, and is shadowed by the majestic Sandia Mountains. With a population of approximately 900,000 people, the metro area has a projected growth rate of 7.2% over the next 2.5 years. Rio Rancho, a suburb of Albuquerque with a population of 89,900, has experienced explosive growth of over 65% from 2000–2010, is the fastest growing city in New Mexico, and one of the fastest grow