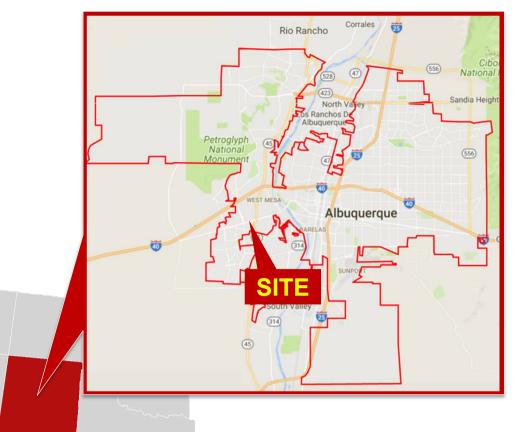

### **Property and Location Description**

This Property is located just south of Interstate 40, and West of 98<sup>th</sup> street. It is near by some of the city's government department sites including, Albuquerque Fire Department, Animal Welfare and the Emergency Management office. There are many homes and subdivisions close by as well as gas stations and restaurants just a little way further up Central Ave. including McDonald's, Church's Chicken, Denny's, Burger King and Jack in The Box. It is located toward the west end of Albuquerque, close to travel shops such as Loves' Truck Stop and American RV Park for those traveling to and from the city. SD-WC-CLI Zoning incorporates many uses based upon the County's existing C-LI and C-2 Zoning. Permissive uses include Hotels, Motels, Resorts, Drive In Restaurants, Truck Plaza, Automotive Sales including Auto Body Repair, Rental and Storage as well as Camp Grounds.