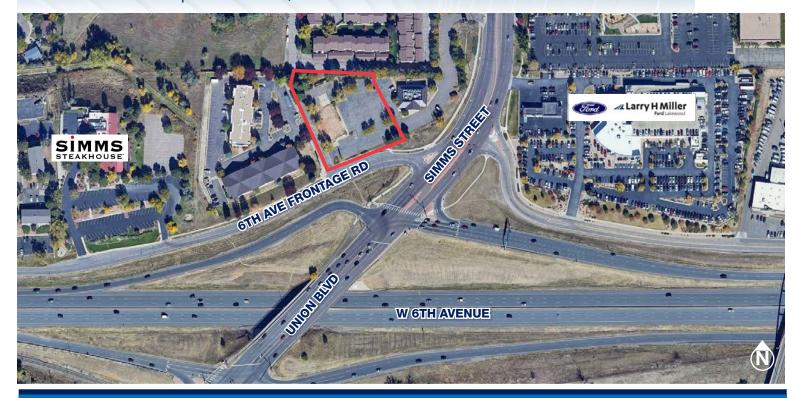

## **Bobby Kline**

Vice President

720.298.4441

bkline@miller-united.com

High profile, visible pad at 6th and Union. 1.43ac site, zone M-G-S which allows for a wide range of auto orientated uses. Currently entitled and approved for an 86key, Tru by Hilton hotel. Some other uses allowed include Drive Thru, Car Wash, Multi Family, Restaurant, Church, Health Club, Emergence Medical Center. Special Uses include Mini Warehouse/storage, Gas Stations, Hospital and more.

Size: 1.43 Acres

**Zoning:** M-G-S <u>Click for More Information</u>

**Price:** \$2,600,000

| DEMOGRAPHICS            | 1 MILE   | 3 MILE    | 5 MILE    |
|-------------------------|----------|-----------|-----------|
| Population (2023 est.): | 11,853   | 88,126    | 251,493   |
| Avg HH Income:          | \$80,049 | \$103,752 | \$100,110 |