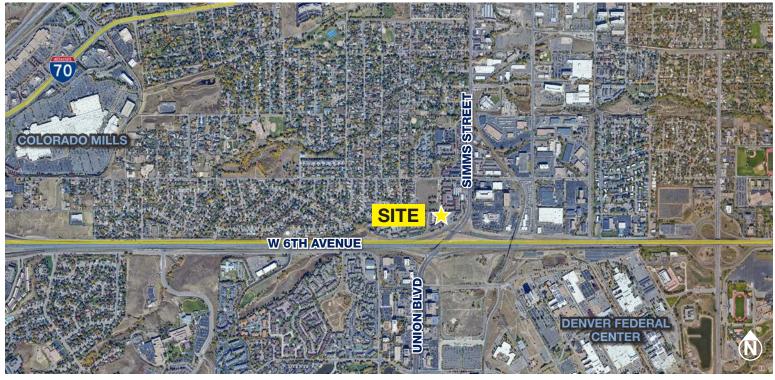

# 6th & Union

11905 W 6th Ave | Lakewood, CO 80228

## **Bobby Kline**

Vice President

720.298.4441

bkline@miller-united.com

High profile, visible pad at 6th and Union. 1.43ac site, zone M-G-S which allows for a wide range of auto orientated uses. Currently entitled and approved for an 86key, Tru by Hilton hotel. Some other uses allowed include Drive Thru, Car Wash, Multi Family, Restaurant, Church, Health Club, Emergence Medical Center. Special Uses include Mini Warehouse/storage, Gas Stations, Hospital and more.