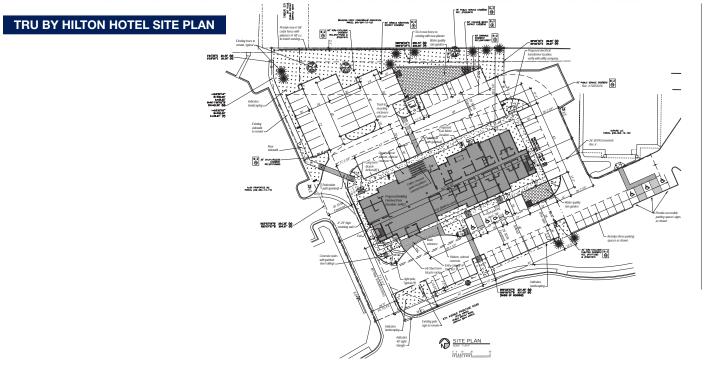

## **Bobby Kline**

Vice President

720.298.4441

bkline@miller-united.com

High profile, visible pad at 6th and Union. 1.43ac site, zone M-G-S which allows for a wide range of auto orientated uses. Currently entitled and approved for an 86key, Tru by Hilton hotel. Some other uses allowed include Drive Thru, Car Wash, Multi Family, Restaurant, Church, Health Club, Emergence Medical Center. Special Uses include Mini Warehouse/storage, Gas Stations, Hospital and more.