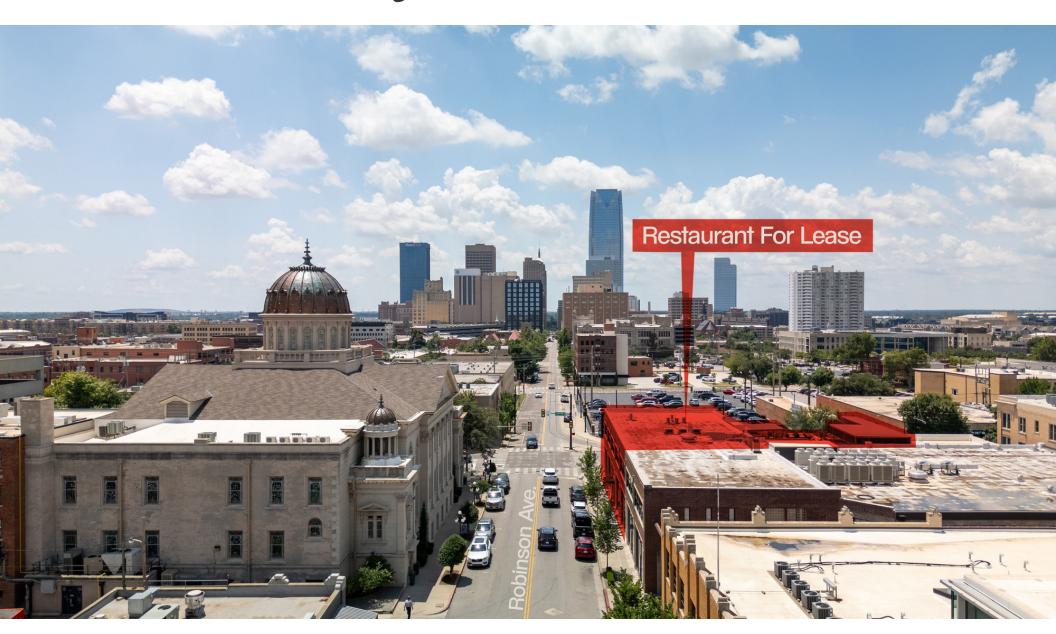

## 201 NW 10TH ST - PACKARD BUILDING RESTAURANT FOR LEASE

### Description

Located at a prominent intersection in Midtown, this beautiful 2nd generation restaurant suite features a thoughtfully-designed kitchen and bar area plus catering kitchen. Includes two sets of vent hoods (1 in each kitchen) and three walk in coolers (1 in each kitchen plus a bar walk-in with pass through under cabinet coolers in the bar area). Lease includes the 3,300 SF rooftop at no additional charge. Customer parking is conveniently available in the surface lot adjacent to the suite.

#### Highlights

- Large, Functional Kitchen
- 3,300 SF Rooftop Patio
- Highly Visible Location in Downtown OKC
- Expansive Windows
- Easy customer parking on the streetcar route