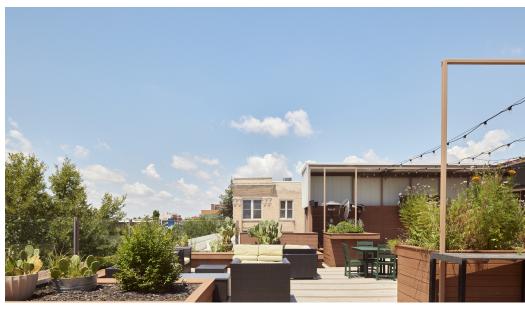

### Description

Located at a prominent intersection in Midtown, this beautiful 2nd generation restaurant suite features a thoughtfully-designed kitchen and bar area plus catering kitchen. Includes two sets of vent hoods (1 in each kitchen) and three walk in coolers (1 in each kitchen plus a bar walk-in with pass through under cabinet coolers in the bar area). Lease includes the 3,300 SF rooftop at no additional charge. Customer parking is conveniently available in the surface lot adjacent to the suite.

#### Highlights

- Large, Functional Kitchen
- 3,300 SF Rooftop Patio
- Highly Visible Location in Downtown OKC
- Expansive Windows
- Easy customer parking on the streetcar route

## 201 NW 10TH ST - PACKARD BUILDING ROOFTOP PATIO PHOTOS