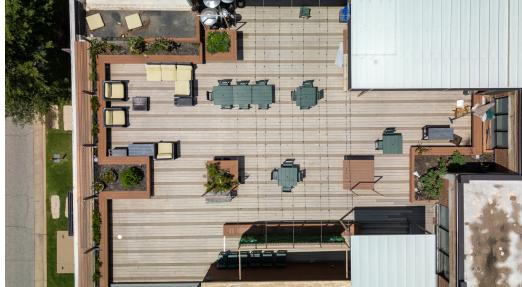

### Description

Located at a prominent intersection in Midtown, this beautiful 2nd generation restaurant suite features a thoughtfully-designed kitchen and bar area plus catering kitchen. Includes two sets of vent hoods (1 in each kitchen) and three walk in coolers (1 in each kitchen plus a bar walk-in with pass through under cabinet coolers in the bar area). Lease includes the 3,300 SF rooftop at no additional charge. Customer parking is conveniently available in the surface lot adjacent to the suite.

#### Highlights

- Large, Functional Kitchen
- 3,300 SF Rooftop Patio
- Highly Visible Location in Downtown OKC
- Expansive Windows
- Easy customer parking on the streetcar route

## 201 NW 10TH ST - PACKARD BUILDING ROOFTOP PATIO PHOTOS