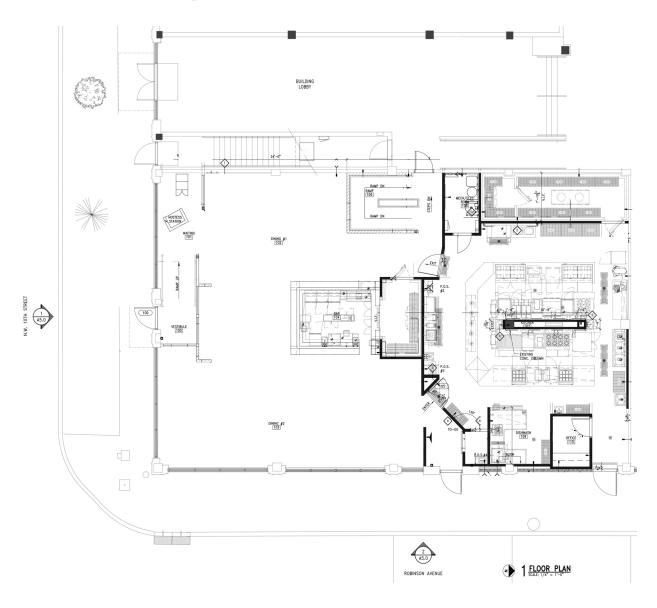

### Description

Located at a prominent intersection in Midtown, this beautiful 2nd generation restaurant suite features a thoughtfully-designed kitchen and bar area plus catering kitchen. Includes two sets of vent hoods (1 in each kitchen) and three walk in coolers (1 in each kitchen plus a bar walk-in with pass through under cabinet coolers in the bar area). Lease includes the 3,300 SF rooftop at no additional charge. Customer parking is conveniently available in the surface lot adjacent to the suite.

### **Summary**

| Lease Rate:    | \$24.00 SF/yr (NNN) |
|----------------|---------------------|
| Available SF:  | 4,614 SF            |
| Building Size: | 37,614 SF           |

201 NW 10TH ST - PACKARD BUILDING RESTAURANT FOR LEASE

## 201 NW 10TH ST - PACKARD BUILDING RESTAURANT FOR LEASE