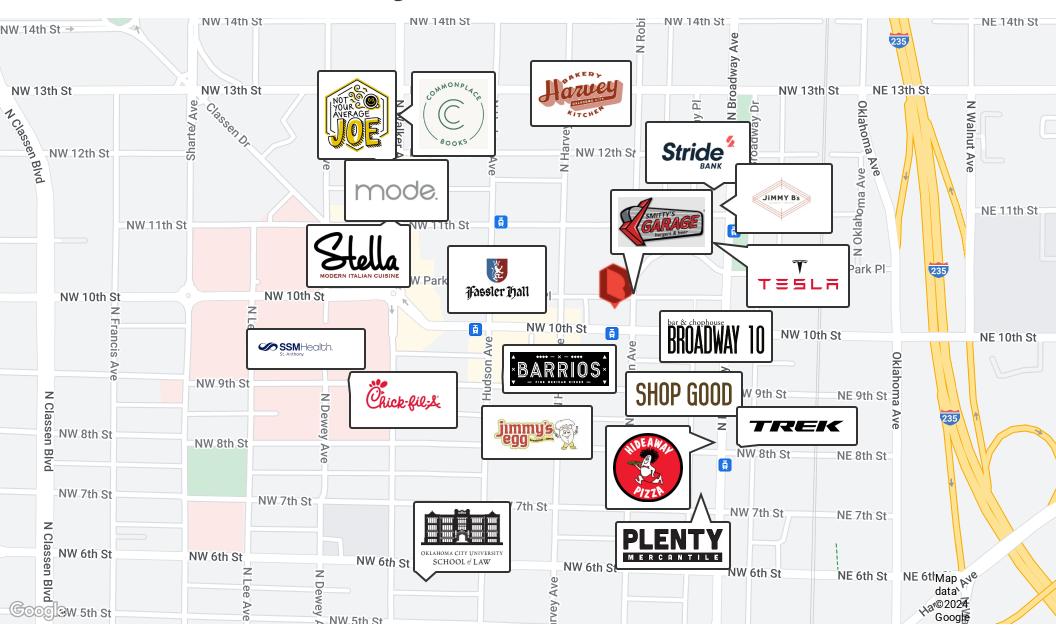

#### Highlights

- Large, Functional Kitchen
- 3,300 SF Rooftop Patio
- Highly Visible Location in Downtown OKC
- Expansive Windows
- Easy customer parking on the streetcar route