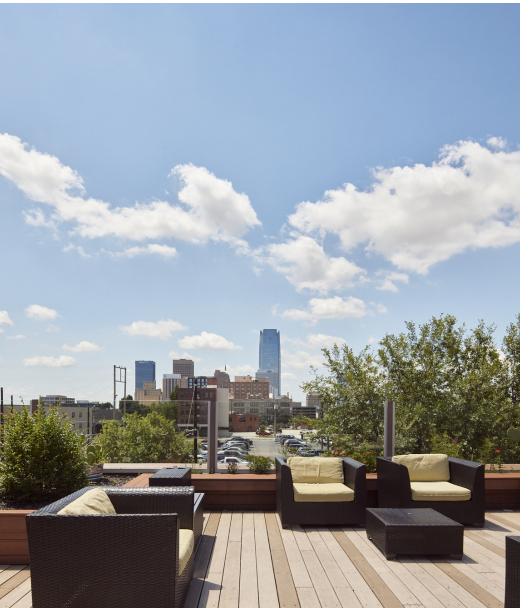

#### Highlights

- Large, Functional Kitchen
- 3,300 SF Rooftop Patio
- Highly Visible Location in Downtown OKC
- Expansive Windows
- Easy customer parking on the streetcar route

## 201 NW 10TH ST - PACKARD BUILDING ROOFTOP PATIO PHOTOS