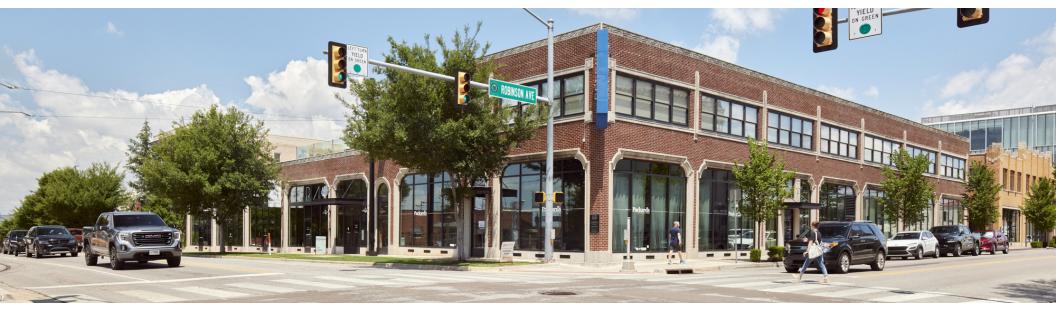

## 201 NW 10TH ST - PACKARD BUILDING RESTAURANT FOR LEASE

### Description

Located at a prominent intersection in Midtown, this beautiful 2nd generation restaurant suite features a thoughtfully-designed kitchen and bar area plus catering kitchen. Includes two sets of vent hoods (1 in each kitchen) and three walk in coolers (1 in each kitchen plus a bar walk-in with pass through under cabinet coolers in the bar area). Lease includes the 3,300 SF rooftop at no additional charge. Customer parking is conveniently available in the surface lot adjacent to the suite.

#### Highlights

- Large, Functional Kitchen
- 3,300 SF Rooftop Patio
- Highly Visible Location in Downtown OKC
- Expansive Windows
- Easy customer parking on the streetcar route