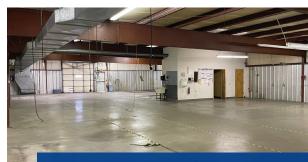

## **Property Highlights**

• 12,500± SF of manufacturing/warehouse and nicely appointed office space for lease in Hooksett, NH

METAL TECHNOLOGY, INC

- Warehouse has direct access via a 10' x 10' drive-in door and features 6 private offices, a conference room, kitchen, 2 restrooms (1 with shower), and a loading dock
- Located just off the Route 101 intersection at Exit 1, minutes from the Manchester-Boston Regional Airport, and near a number of amenities including restaurants, gas stations, and childcare