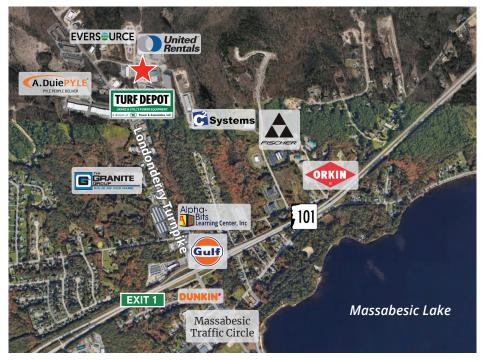

|
| Clear Height:          | 10'±                                                   |
| Ceiling Height:        | 12'±                                                   |
| Drive-in Door:         | 1 (10' x 10')                                          |
| Loading Dock:          | 1                                                      |
| Sprinklers:            | Wet system                                             |
| Power:                 | 800A; 480V; 3 phase                                    |
| 2025 est NNN Expenses: | \$3.25 PSF<br>• CAM: \$1.95<br>• Taxes: \$1.30         |
| Lease Rate:            | \$10.95 NNN                                            |
|                        |                                                        |

### Locator Map









### Contact us:

### **Doug Martin**

Vice President +1 603 493 8784 doug.martin@colliers.com

### Laura Nesmith

Senior Associate +1 603 860 9359 laura.nesmith@colliers.com



175 Canal Street, Suite 401 Manchester, NH 03101 +1 603 623 0100 colliersnh.com