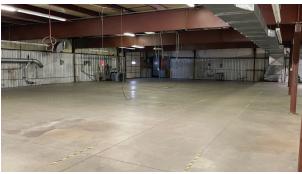

## **Property Highlights**

• 12,500± SF of manufacturing/warehouse and nicely appointed office space for lease in Hooksett, NH

METAL TECHNOLOGY, INC

- Warehouse has direct access via a 10' x 10' drive-in door and features 6 private offices, a conference room, kitchen, 2 restrooms (1 with shower), and a loading dock
- Located just off the Route 101 intersection at Exit 1, minutes from the Manchester-Boston Regional Airport, and near a number of amenities including restaurants, gas stations, and childcare