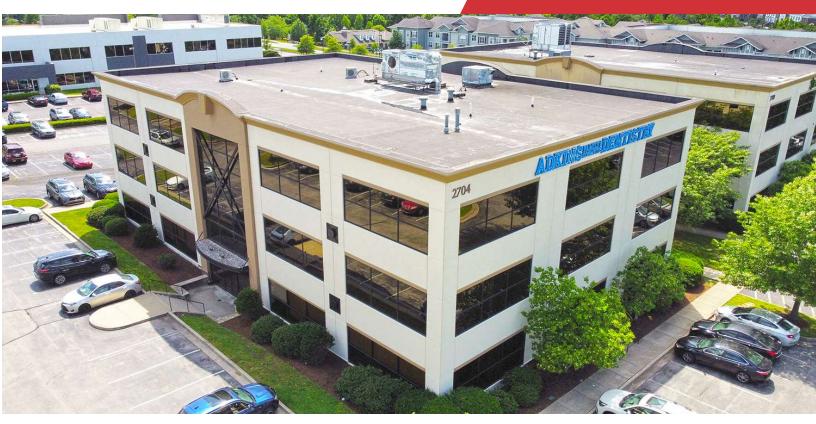

### 1st Floor Office Condo

2704 Old Rosebud Rd Lexington, Kentucky 40509

### **Property Highlights**

- Suite 110-130: 4,088 SF turn-key first floor condo for lease
- Includes 9 built-out offices, a reception area, kitchenette, storage/file storage room, 2 open bullpen areas, 2 restrooms and a private exterior entrance; Additional restrooms available in common lobby area
- Existing furniture available upon request inquire with agent for more details
- Class "A" office building with high-end finishes and ample parking
- Building serviced by elevator
- · Shared courtyard with neighboring building
- Hamburg Place Community is home to over 2,000,000 SF of retail space, 160 acres of professional offices, and 1,000 acres of residential development
- Nearby office tenants include medical, professional services and education
- Easy access to I-75/64, downtown Lexington and close proximity to the new Baptist Health Campus and future UK Healthcare Development at Hamburg East