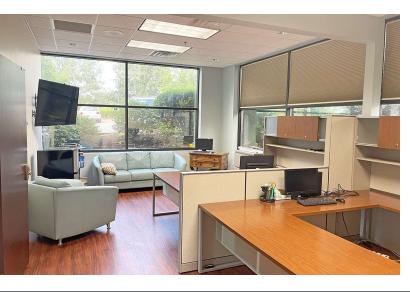

### **Property Highlights**

- Suite 110-130: 4,088 SF turn-key first floor condo for lease
- Includes 9 built-out offices, a reception area, kitchenette, storage/file storage room, 2 open bullpen areas, 2 restrooms and a private exterior entrance; Additional restrooms available in common lobby area
- Existing furniture available upon request inquire with agent for more details
- Class "A" office building with high-end finishes and ample parking
- Building serviced by elevator
- · Shared courtyard with neighboring building
- Hamburg Place Community is home to over 2,000,000 SF of retail space, 160 acres of professional offices, and 1,000 acres of residential development
- Nearby office tenants include medical, professional services and education
- Easy access to I-75/64, downtown Lexington and close proximity to the new Baptist Health Campus and future UK Healthcare Development at Hamburg East

## For Lease 4,088 SF | \$22.00 SF/yr 1st Floor Office Condo