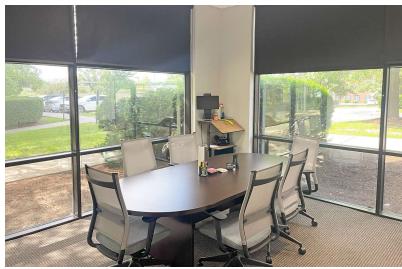

### **Property Highlights**

- Suite 110-130: 4,088 SF turn-key first floor condo for lease
- Includes 9 built-out offices, a reception area, kitchenette, storage/file storage room, 2 open bullpen areas, 2 restrooms and a private exterior entrance; Additional restrooms available in common lobby area
- Existing furniture available upon request inquire with agent for more details
- Class "A" office building with high-end finishes and ample parking
- Building serviced by elevator
- · Shared courtyard with neighboring building
- Hamburg Place Community is home to over 2,000,000 SF of retail space, 160 acres of professional offices, and 1,000 acres of residential development
- Nearby office tenants include medical, professional services and education
- Easy access to I-75/64, downtown Lexington and close proximity to the new Baptist Health Campus and future UK Healthcare Development at Hamburg East

## For Lease 4,088 SF | \$22.00 SF/yr Office Space

4,088 SF | \$22.00 SF/yr 1st Floor Office Condo