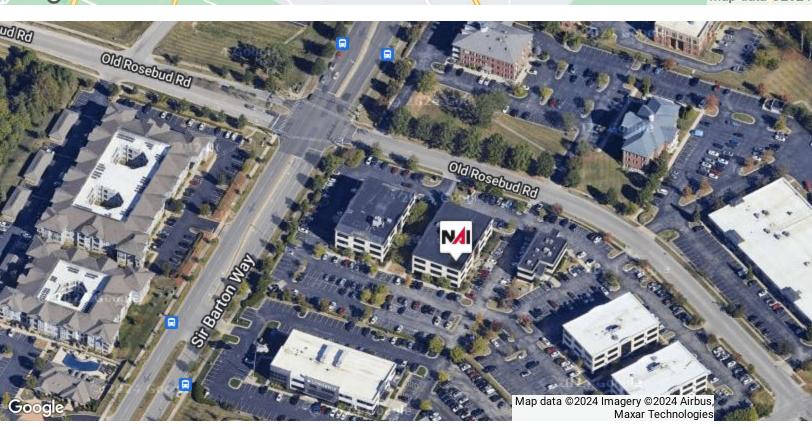

### 1st Floor Office Condo

2704 Old Rosebud Rd Lexington, Kentucky 40509

### **Property Highlights**

- Suite 110-130: 4,088 SF turn-key first floor condo for lease
- Includes 9 built-out offices, a reception area, kitchenette, storage/file storage room, 2 open bullpen areas, 2 restrooms and a private exterior entrance; Additional restrooms available in common lobby area
- Existing furniture available upon request inquire with agent for more details
- Class "A" office building with high-end finishes and ample parking
- Building serviced by elevator
- · Shared courtyard with neighboring building
- Hamburg Place Community is home to over 2,000,000 SF of retail space, 160 acres of professional offices, and 1,000 acres of residential development
- Nearby office tenants include medical, professional services and education
- Easy access to I-75/64, downtown Lexington and close proximity to the new Baptist Health Campus and future UK Healthcare Development at Hamburg East