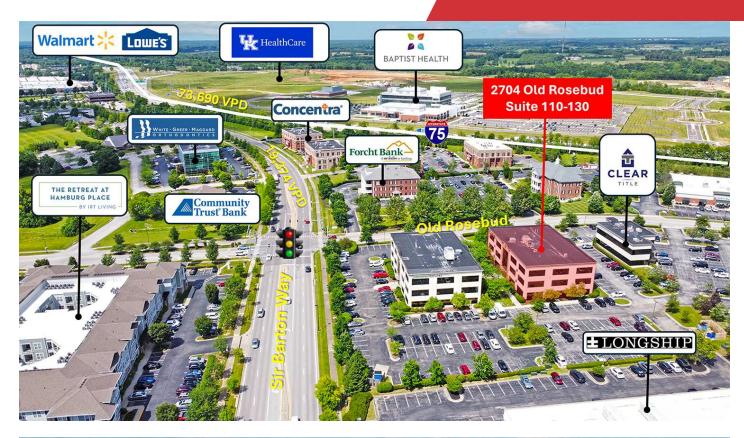

### **Property Highlights**

- Suite 110-130: 4,088 SF turn-key first floor condo for lease
- Includes 9 built-out offices, a reception area, kitchenette, storage/file storage room, 2 open bullpen areas, 2 restrooms and a private exterior entrance; Additional restrooms available in common lobby area
- Existing furniture available upon request inquire with agent for more details
- Class "A" office building with high-end finishes and ample parking
- Building serviced by elevator
- · Shared courtyard with neighboring building
- Hamburg Place Community is home to over 2,000,000 SF of retail space, 160 acres of professional offices, and 1,000 acres of residential development
- Nearby office tenants include medical, professional services and education
- Easy access to I-75/64, downtown Lexington and close proximity to the new Baptist Health Campus and future UK Healthcare Development at Hamburg East