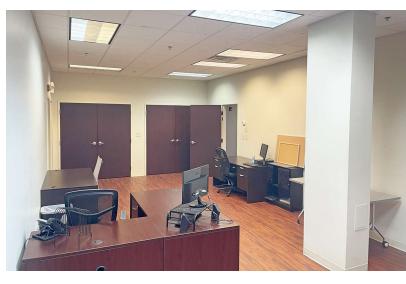

### **Property Highlights**

- Suite 110-130: 4,088 SF turn-key first floor condo for lease
- Includes 9 built-out offices, a reception area, kitchenette, storage/file storage room, 2 open bullpen areas, 2 restrooms and a private exterior entrance; Additional restrooms available in common lobby area
- Existing furniture available upon request inquire with agent for more details
- Class "A" office building with high-end finishes and ample parking
- Building serviced by elevator
- · Shared courtyard with neighboring building
- Hamburg Place Community is home to over 2,000,000 SF of retail space, 160 acres of professional offices, and 1,000 acres of residential development
- Nearby office tenants include medical, professional services and education
- Easy access to I-75/64, downtown Lexington and close proximity to the new Baptist Health Campus and future UK Healthcare Development at Hamburg East

## For Lease 4,088 SF | \$22.00 SF/yr 1st Floor Office Condo