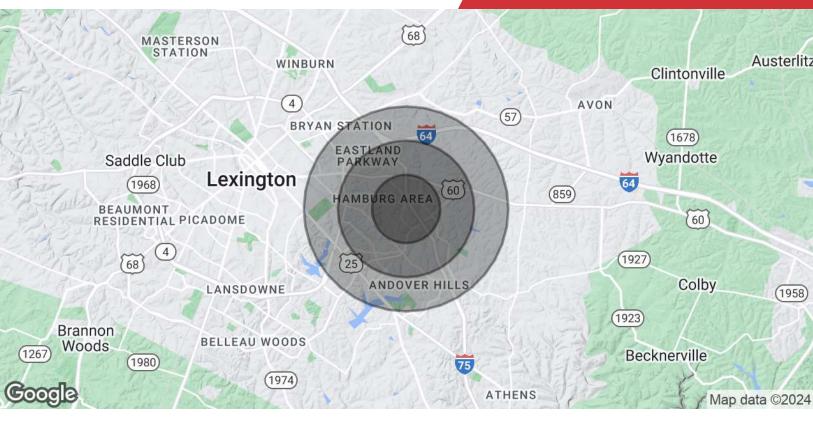

## For Lease 4,088 SF | \$22.00 SF/yr 1st Floor Office Condo

| Population Total Population | <b>1 Mile</b> 6,418 | 2 Miles<br>32,714 | 3 Miles<br>63,630 |
|-----------------------------|---------------------|-------------------|-------------------|
| Average Age                 | 40                  | 38                | 39                |
| Average Age (Male)          | 38                  | 37                | 38                |
| Average Age (Female)        | 41                  | 39                | 40                |
| Households & Income         | 1 Mile              | 2 Miles           | 3 Miles           |
|                             | i iville            | Z IVIIIES         | 3 Milles          |
| Total Households            | 2,905               | 14,248            | 27,648            |
|                             | _                   |                   |                   |
| Total Households            | 2,905               | 14,248            | 27,648            |

Demographics data derived from STDB 2023