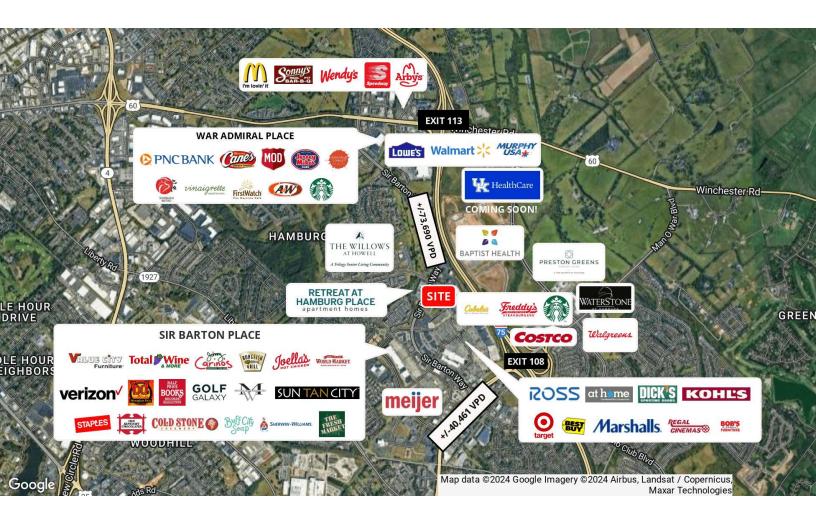

### **Property Highlights**

- Suite 110-130: 4,088 SF turn-key first floor condo for lease
- Includes 9 built-out offices, a reception area, kitchenette, storage/file storage room, 2 open bullpen areas, 2 restrooms and a private exterior entrance; Additional restrooms available in common lobby area
- Existing furniture available upon request inquire with agent for more details
- Class "A" office building with high-end finishes and ample parking
- Building serviced by elevator
- · Shared courtyard with neighboring building
- Hamburg Place Community is home to over 2,000,000 SF of retail space, 160 acres of professional offices, and 1,000 acres of residential development
- Nearby office tenants include medical, professional services and education
- Easy access to I-75/64, downtown Lexington and close proximity to the new Baptist Health Campus and future UK Healthcare Development at Hamburg East

## For Lease 4,088 SF | \$22.00 SF/yr 1st Floor Office Condo