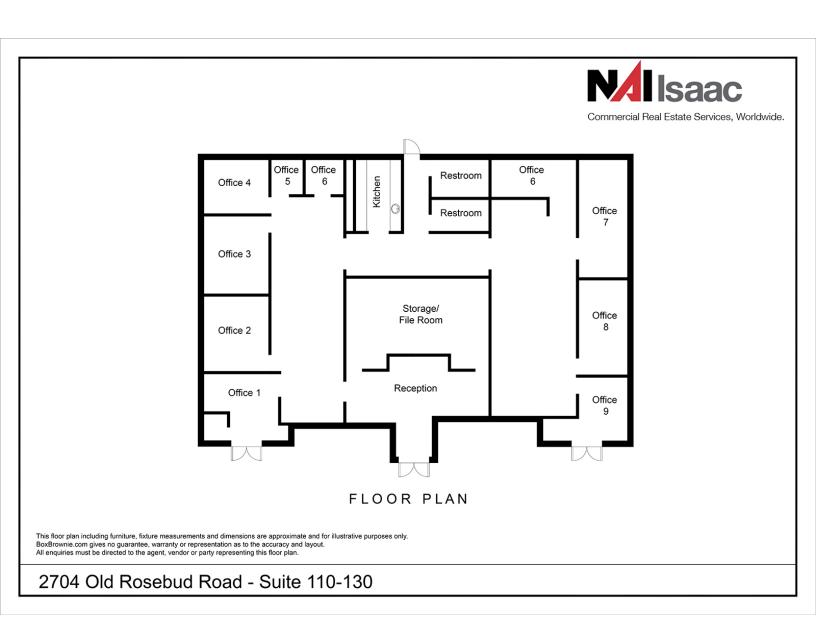

### **Property Highlights**

- Suite 110-130: 4,088 SF turn-key first floor condo for lease
- Includes 9 built-out offices, a reception area, kitchenette, storage/file storage room, 2 open bullpen areas, 2 restrooms and a private exterior entrance; Additional restrooms available in common lobby area
- Existing furniture available upon request inquire with agent for more details
- Class "A" office building with high-end finishes and ample parking
- Building serviced by elevator
- · Shared courtyard with neighboring building
- Hamburg Place Community is home to over 2,000,000 SF of retail space, 160 acres of professional offices, and 1,000 acres of residential development
- Nearby office tenants include medical, professional services and education
- Easy access to I-75/64, downtown Lexington and close proximity to the new Baptist Health Campus and future UK Healthcare Development at Hamburg East

## For Lease 4,088 SF | \$22.00 SF/yr Floor Plan