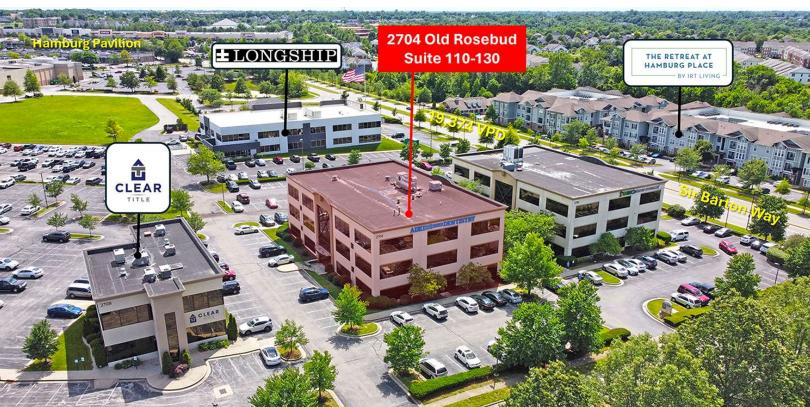

### **Property Highlights**

- Suite 110-130: 4,088 SF turn-key first floor condo for lease
- Includes 9 built-out offices, a reception area, kitchenette, storage/file storage room, 2 open bullpen areas, 2 restrooms and a private exterior entrance; Additional restrooms available in common lobby area
- Existing furniture available upon request inquire with agent for more details
- Class "A" office building with high-end finishes and ample parking
- Building serviced by elevator
- · Shared courtyard with neighboring building
- Hamburg Place Community is home to over 2,000,000 SF of retail space, 160 acres of professional offices, and 1,000 acres of residential development
- Nearby office tenants include medical, professional services and education
- Easy access to I-75/64, downtown Lexington and close proximity to the new Baptist Health Campus and future UK Healthcare Development at Hamburg East