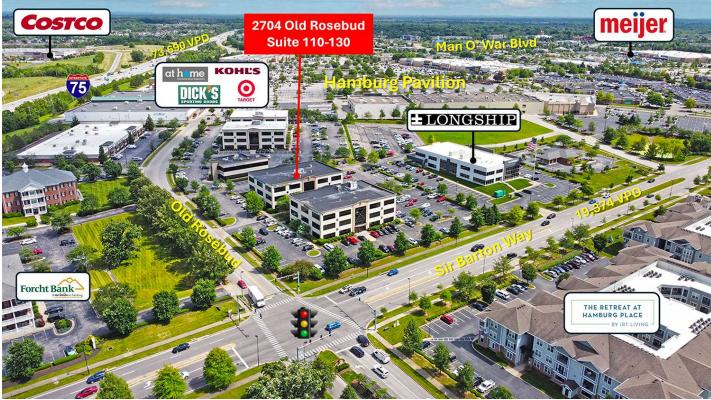

### 1st Floor Office Condo

2704 Old Rosebud Rd Lexington, Kentucky 40509

### **Property Highlights**

- Suite 110-130: 4,088 SF turn-key first floor condo for lease
- Includes 9 built-out offices, a reception area, kitchenette, storage/file storage room, 2 open bullpen areas, 2 restrooms and a private exterior entrance; Additional restrooms available in common lobby area
- Existing furniture available upon request inquire with agent for more details
- Class "A" office building with high-end finishes and ample parking
- Building serviced by elevator
- · Shared courtyard with neighboring building
- Hamburg Place Community is home to over 2,000,000 SF of retail space, 160 acres of professional offices, and 1,000 acres of residential development
- Nearby office tenants include medical, professional services and education
- Easy access to I-75/64, downtown Lexington and close proximity to the new Baptist Health Campus and future UK Healthcare Development at Hamburg East

## For Lease 4,088 SF | \$22.00 SF/yr Office Space

4,088 SF | \$22.00 SF/yr 1st Floor Office Condo