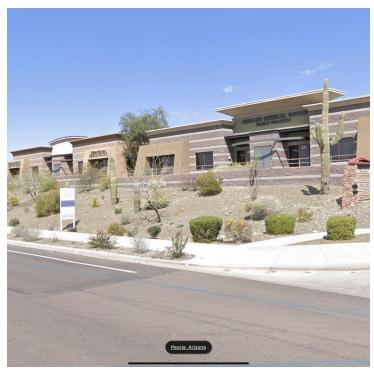

# PLEASANT PLAZA

10200 W Happy Valley Road, Peoria, AZ 85358

**PROPERTY OVERVIEW** 

Pleasant Plaza is located in a Rapid Growth Market - Households Expected to Increase 25%+ in Immediate Area by 2022. The Class A professional office complex is adjacent to HonorHealth Immediate & Primary Care Facility and One Mile from AZ Loop 303 Freeway. The Plaza is situated in Major Retail Corridor with Home Depot, Sprouts Farmers Market, Target, Lowe's, PetSmart, Fry's Marketplace, etc.

# PROPERTY HIGHLIGHTS

- Class A Medical/Office Suites
- Covered Parking Available
- Adjacent to Honor Health Primary Care Facility
- Close Proximity to Master-Planned Communities The Village at Vistancia and Tierro Del Rio
- Visible to 29,180 Cars Per Day Along W Happy Valley Pkwy