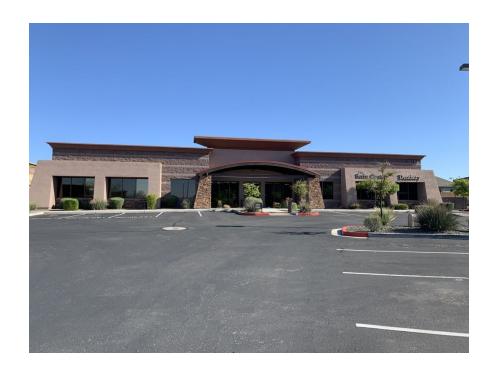

# PLEASANT PLAZA

10200 W Happy Valley Road, Peoria, AZ 85358

**PROPERTY OVERVIEW** 

Pleasant Plaza is located in a Rapid Growth Market - Households Expected to Increase 25%+ in Immediate Area by 2022. The Class A professional office complex is adjacent to HonorHealth Immediate & Primary Care Facility and One Mile from AZ Loop 303 Freeway. The Plaza is situated in Major Retail Corridor with Home Depot, Sprouts Farmers Market, Target, Lowe's, PetSmart, Fry's Marketplace, etc.

# PROPERTY HIGHLIGHTS

- Class A Medical/Office Suites
- Covered Parking Available
- Adjacent to Honor Health Primary Care Facility
- Close Proximity to Master-Planned Communities The Village at Vistancia and Tierro Del Rio
- Visible to 29,180 Cars Per Day Along W Happy Valley Pkwy