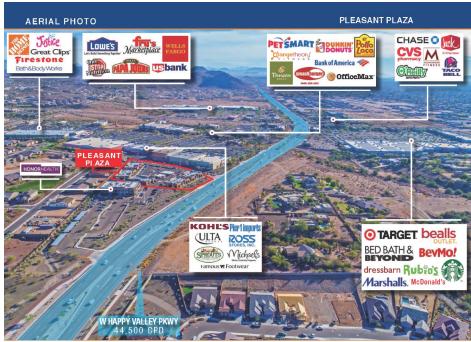

**PROPERTY OVERVIEW** 

Pleasant Plaza is located in a Rapid Growth Market - Households Expected to Increase 25%+ in Immediate Area by 2022. The Class A professional office complex is adjacent to HonorHealth Immediate & Primary Care Facility and One Mile from AZ Loop 303 Freeway. The Plaza is situated in Major Retail Corridor with Home Depot, Sprouts Farmers Market, Target, Lowe's, PetSmart, Fry's Marketplace, etc.

# PROPERTY HIGHLIGHTS

- Class A Medical/Office Suites
- Covered Parking Available
- Adjacent to Honor Health Primary Care Facility
- Close Proximity to Master-Planned Communities The Village at Vistancia and Tierro Del Rio
- Visible to 29,180 Cars Per Day Along W Happy Valley Pkwy