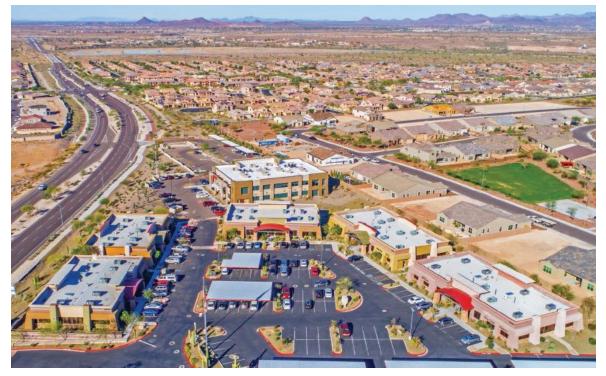

# PLEASANT PLAZA

10200 W Happy Valley Road, Peoria, AZ 85358

**PROPERTY OVERVIEW** 

Pleasant Plaza is located in a Rapid Growth Market - Households Expected to Increase 25%+ in Immediate Area by 2022. The Class A professional office complex is adjacent to HonorHealth Immediate & Primary Care Facility and One Mile from AZ Loop 303 Freeway. The Plaza is situated in Major Retail Corridor with Home Depot, Sprouts Farmers Market, Target, Lowe's, PetSmart, Fry's Marketplace, etc.

# PROPERTY HIGHLIGHTS

- Class A Medical/Office Suites
- Covered Parking Available
- Adjacent to Honor Health Primary Care Facility
- Close Proximity to Master-Planned Communities The Village at Vistancia and Tierro Del Rio
- Visible to 29,180 Cars Per Day Along W Happy Valley Pkwy