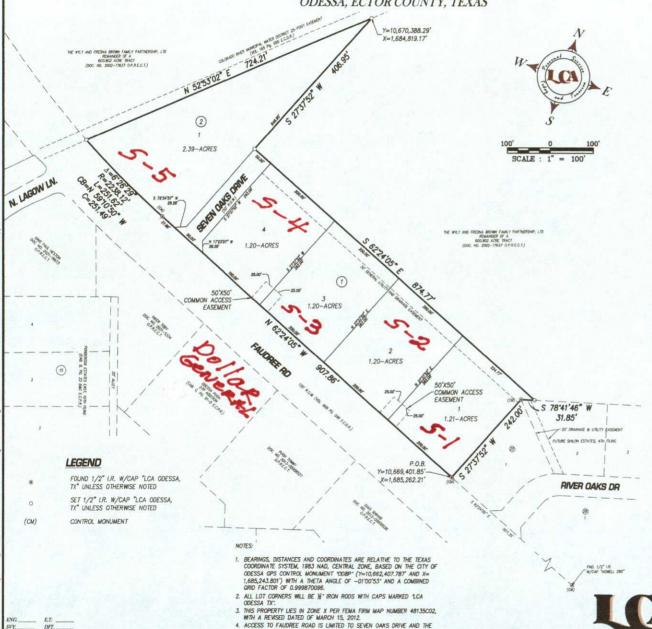

## SHILOH RETAIL, 1ST FILING

BEING A 7.52 ACRE TRACT LOCATED IN SECTION 4, BLOCK 41, T-2-S T&P RR. CO. SURVEY, ODESSA, ECTOR COUNTY, TEXAS

COMMON ACCESS EASEMENTS AS SHOWN.

STATE OF TEXAS

KNOW ALL MEN BY THESE PRESENTS: THAT I, THE UNDERSIGNED OWNER OF THE LAND SHOWN ON THIS PLAT AND DESIGNATED AS SHLOH RETAIL, IST FILING, BEING A 7.52 AGRE TRACT AND LOCATED IN SECTION 4, BLOCK 4I, T.2-S TAP RR CD, SURVEY, ODESSA, ECTOR COUNTY, TEXAS AND WHOSE NAME IS SUBSCRIBED HERETO, THEREBY DEDICATE TO THE USE OF THE PUBLIC FOREYER ALL STREETS, ALLEYS, WATER COURSES, DRAINS, EASEMENTS, AND PUBLIC PLACES SHOWN HEREON FOR THE PURPOSE AND CONSIDERATION THEREIN EXPRESSED, AND AN EASEMENT OF EGRESS AND INGRESS FOR TRASH COLLECTION PURPOSES IS HEGTEN ADMENTS.