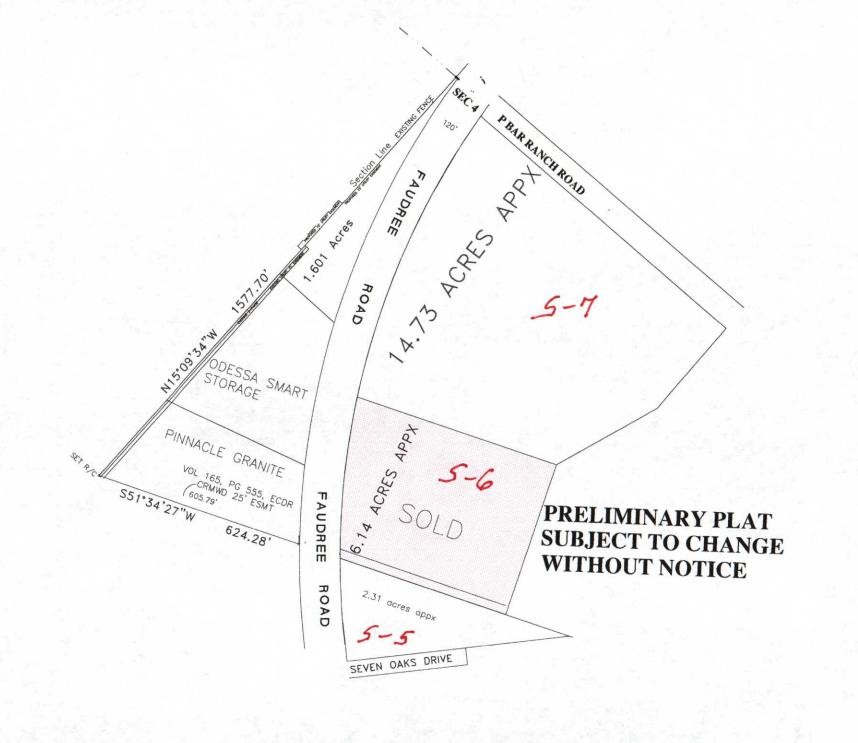

## SHILOH RETAIL, 1ST FILING

BEING A 7.52 ACRE TRACT LOCATED IN SECTION 4, BLOCK 41, T-2-S T&P RR. CO. SURVEY, ODESSA, ECTOR COUNTY, TEXAS

COMMON ACCESS EASEMENTS AS SHOWN.

STATE OF TEXAS

KNOW ALL MEN BY THESE PRESENTS: THAT I, THE UNDERSIGNED OWNER OF THE LAND SHOWN ON THIS PLAT AND DESIGNATED AS SHLOH RETAIL, IST FILING, BEING A 7.52 AGRE TRACT AND LOCATED IN SECTION 4, BLOCK 4I, T.2-S TAP RR CD, SURVEY, ODESSA, ECTOR COUNTY, TEXAS AND WHOSE NAME IS SUBSCRIBED HERETO, THEREBY DEDICATE TO THE USE OF THE PUBLIC FOREYER ALL STREETS, ALLEYS, WATER COURSES, DRAINS, EASEMENTS, AND PUBLIC PLACES SHOWN HEREON FOR THE PURPOSE AND CONSIDERATION THEREIN EXPRESSED, AND AN EASEMENT OF EGRESS AND INGRESS FOR TRASH COLLECTION PURPOSES IS HEGTEN ADMENTS.