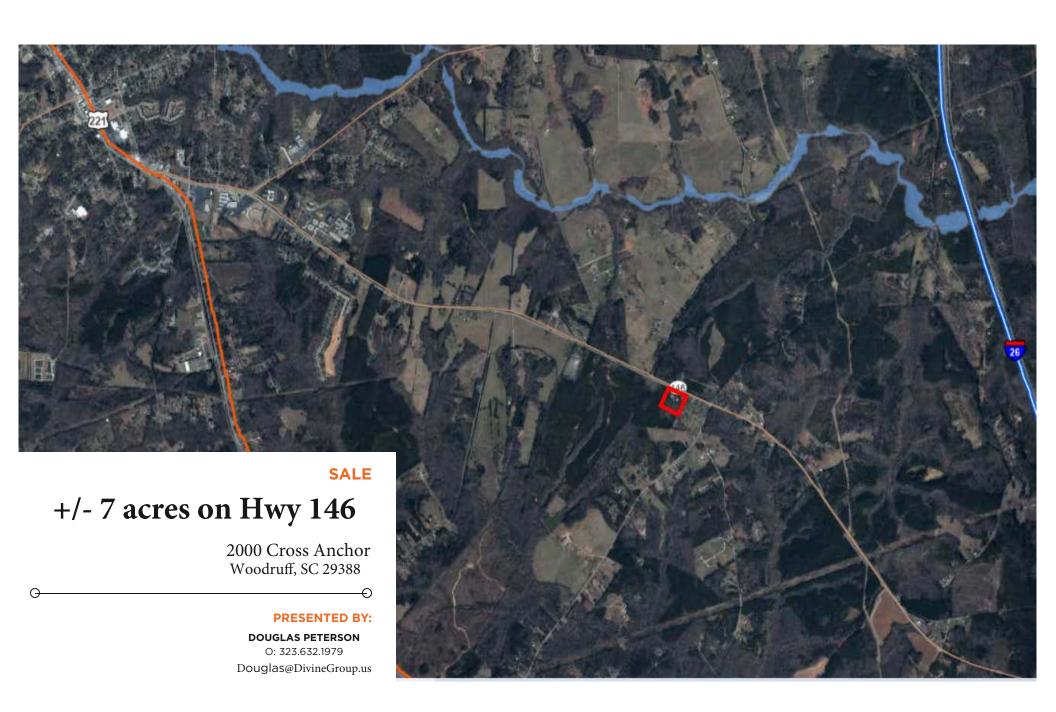

### **PROPERTY SUMMARY**

#### **OFFERING SUMMARY**

| SALE PRICE:   | \$595,000                   |
|---------------|-----------------------------|
| LOT SIZE:     | +/-7 Acres                  |
| PRICE / ACRE: | \$85,000                    |
| MARKET:       | Greenville/Spartanburg      |
| SUBMARKET:    | Lower Spartanburg<br>County |
| APN:          | 4-42-00-027.01              |

## **PROPERTY OVERVIEW**

- \* +/- 7 acres for redevelopment on Hwy 146
- \* Near the brand new Woodruff High School Campus
- \* The Woodruff area expects up to 8,000 new homes by the end of 2025
- $^{st}$  Site is conducive to retail, industrial or residential developments
- \* Water and Electric are on-site; Property utilizes a septic system