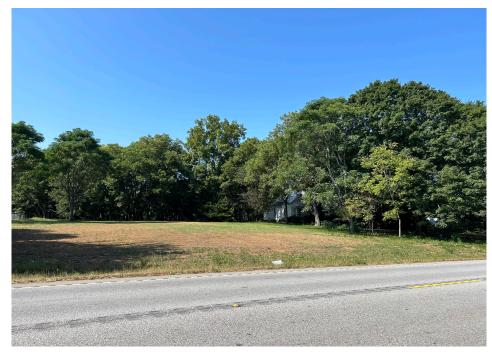

OFFERING SUMMARY**

| SALE PRICE:   | \$595,000                   |
|---------------|-----------------------------|
| LOT SIZE:     | +/-7 Acres                  |
| PRICE / ACRE: | \$85,000                    |
| MARKET:       | Greenville/Spartanburg      |
| SUBMARKET:    | Lower Spartanburg<br>County |
| APN:          | 4-42-00-027.01              |

## **PROPERTY OVERVIEW**

- \* +/- 7 acres for redevelopment on Hwy 146
- \* Near the brand new Woodruff High School Campus
- \* The Woodruff area expects up to 8,000 new homes by the end of 2025
- $^{st}$  Site is conducive to retail, industrial or residential developments
- \* Water and Electric are on-site; Property utilizes a septic system

#### **DOUGLAS PETERSON**

O: 323.632.1979

Douglas.DivineGroup.us

## **ADDITIONAL PHOTOS**





# AERIAL VIEW

## STREET VIEW

## DOUGLAS PETERSON

O: 323.632.1979

Douglas@DivineGroup.us