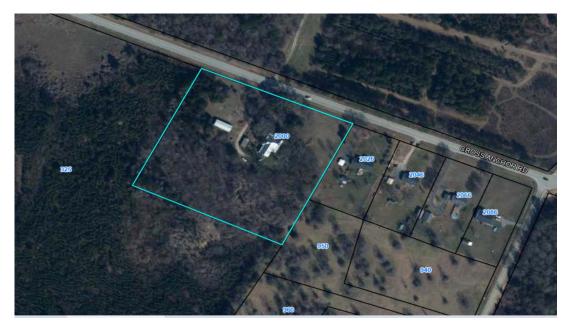

### **PROPERTY SUMMARY**



#### **OFFERING SUMMARY**

| SALE PRICE:   | \$595,000                   |
|---------------|-----------------------------|
| LOT SIZE:     | +/-7 Acres                  |
| PRICE / ACRE: | \$85,000                    |
| MARKET:       | Greenville/Spartanburg      |
| SUBMARKET:    | Lower Spartanburg<br>County |
| APN:          | 4-42-00-027.01              |

## **PROPERTY OVERVIEW**

- \* +/- 7 acres for redevelopment on Hwy 146
- \* Near the brand new Woodruff High School Campus
- \* The Woodruff area expects up to 8,000 new homes by the end of 2025
- $^{st}$  Site is conducive to retail, industrial or residential developments
- \* Water and Electric are on-site; Property utilizes a septic system

#### **DOUGLAS PETERSON**

O: 323.632.1979

Douglas.DivineGroup.us

## **ADDITIONAL PHO