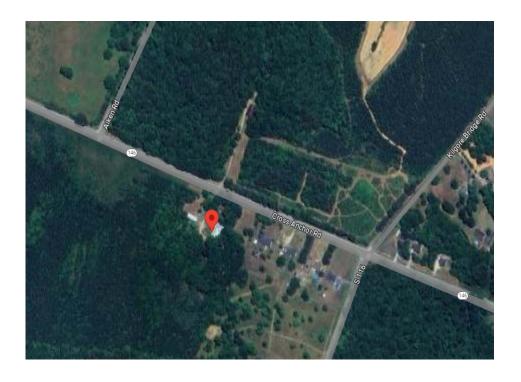

**OFFERING SUMMARY**

| SALE PRICE:   | \$595,000                   |
|---------------|-----------------------------|
| LOT SIZE:     | +/-7 Acres                  |
| PRICE / ACRE: | \$85,000                    |
| MARKET:       | Greenville/Spartanburg      |
| SUBMARKET:    | Lower Spartanburg<br>County |
| APN:          | 4-42-00-027.01              |

## **PROPERTY OVERVIEW**

- \* +/- 7 acres for redevelopment on Hwy 146
- \* Near the brand new Woodruff High School Campus
- \* The Woodruff area expects up to 8,000 new homes by the end of 2025
- $^{st}$  Site is conducive to retail, industrial or residential developments
- \* Water and Electric are on-site; Property utilizes a septic system

#### **DOUGLAS PETERSON**

O: 323.632.1979

Douglas.DivineGroup.us

## **ADDITIONAL PHOTOS**





# AERIAL VIEW

## STREET VIEW

## DOUGLAS PETERSON

O: 323.632.1979

Douglas@DivineGroup.us