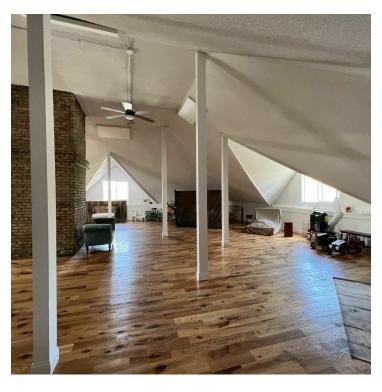

#### **PROPERTY DESCRIPTION**

This property offers office, warehouse, and studio spaces available for lease.

The main level offers office warehouse space options with dock and drive-in doors.

The second floor space has beautiful hardwood floors and brick pillars for lofted contemporary rustic feel.

It also has two mezzanines, one above the main space for a private office and one as you are walking up the stairs.