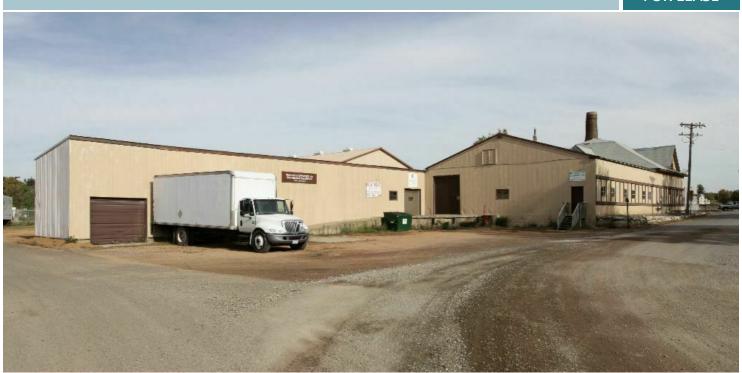

#### **PROPERTY DESCRIPTION**

This property offers office, warehouse, and studio spaces available for lease.

The main level offers office warehouse space options with dock and drive-in doors.

The second floor space has beautiful hardwood floors and brick pillars for lofted contemporary rustic feel.