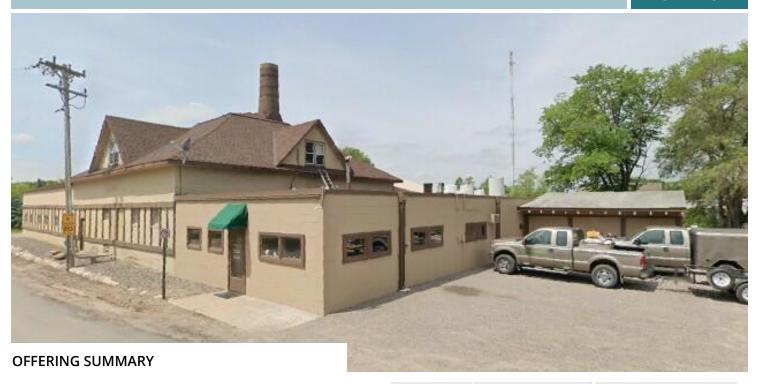

250 SAINT JOHN STREET, LORETTO, MN 55357

**FOR LEASE** 

Lease Rate: \$6.00/SF NNN

Lot Size: 1.89 Acres

Year Built: 1987

**Building Size:** 23,074 SF

Renovated: 2021

Loretto THE PONDS WHISPERING MEADOWS **Coords** Map data ©2023 Google

#### **PROPERTY DESCRIPTION**

This property offers office, warehouse, and studio spaces available for lease.

The main level offers office warehouse space options with dock and drive-in doors.

The second floor space has beautiful hardwood floors and brick pillars for lofted contemporary rustic feel.

#### **LOCATION DESCRIPTION**

Located off Highway 55 in Loretto.

This property is in a great location for local business owners who need a spot close to home and their customers, or for businesses trying to get out of the busy city life, as it's only about a 30 minutes drive from Minneapolis, and even closer if you live in the west metro suburbs.