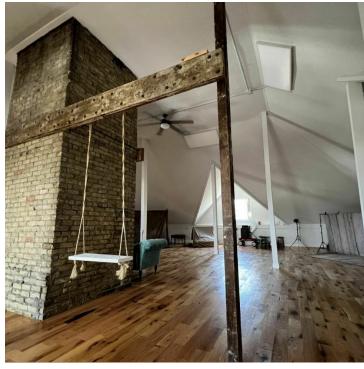

#### **PROPERTY DESCRIPTION**

This property offers office, warehouse, and studio spaces available for lease.

The main level offers office warehouse space options with dock and drive-in doors.

The second floor space has beautiful hardwood floors and brick pillars for lofted contemporary rustic feel.

It also has two mezzanines, one above the main space for a private office and one as you are walking up the stairs.