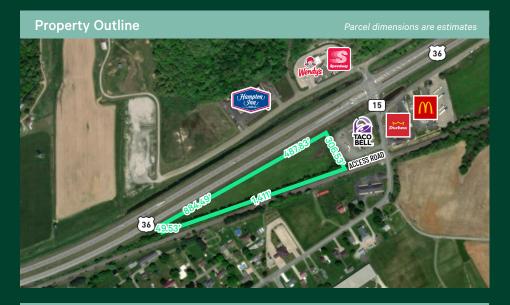

## Development Opportunity

±5.75 Acres of Commercial Land

## **PROPERTY DETAILS**

+ Unique development opportunity off I-77 exit in a rapidly growing area

+ Excellent hotel or restaurant site

+ Land Size: ±5.75 acres

+ Zoned: Commercial Vacant Land

+ Parcel: 45-02519-000

+ Sale Price: \$495.000