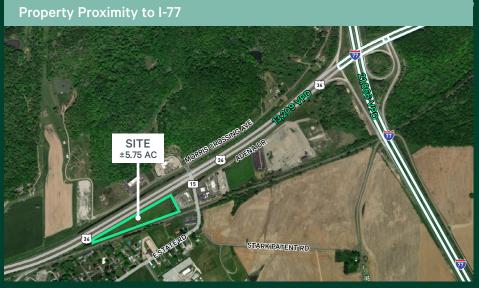

## Development Opportunity

±5.75 Acres of Commercial Land

## **PROPERTY DETAILS**

+ Unique development opportunity off I-77 exit in a rapidly growing area

+ Excellent hotel or restaurant site

+ Land Size: ±5.75 acres

+ Zoned: Commercial Vacant Land

+ Parcel: 45-02519-000