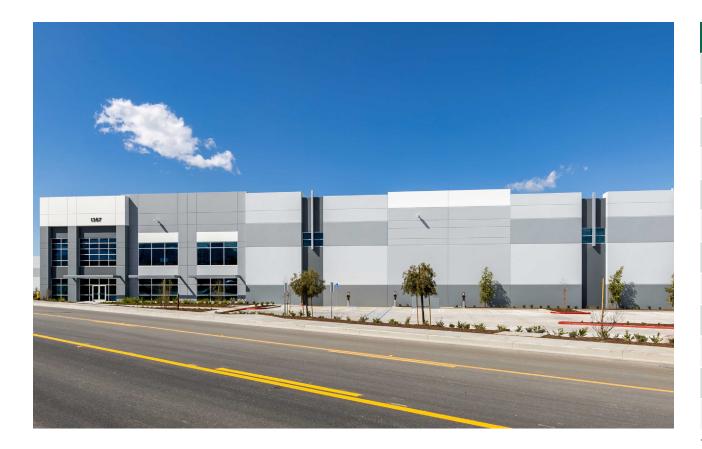

### CORONA LAKESIDE LOGISTICS CENTER

1367 Sherborn St Corona, CA 92879

> Short Term Rate \$1.25 Gross Executed by 12/31/2024

205,074 SF Available

Colliers

## Five-building industrial logistics campus **Property features**

| Building 2 Characteristics |            |  |  |  |
|----------------------------|------------|--|--|--|
| Building Size              | 205,074 SF |  |  |  |
| Office SF                  | 7,448 SF   |  |  |  |
| Site Area                  | 10.2 Ac    |  |  |  |
| Dock Doors                 | 35         |  |  |  |
| Ground Level Doors         | 3          |  |  |  |
| Clear Height               | 36'        |  |  |  |
| Column Spacing             | 60'x56'    |  |  |  |
| Car Parking                | 325        |  |  |  |
| Trailer Parking*           | 26         |  |  |  |
| Floor Slab                 | 7" min     |  |  |  |
| Sprinklers                 | ESFR       |  |  |  |
| Power                      | 4000A/480V |  |  |  |