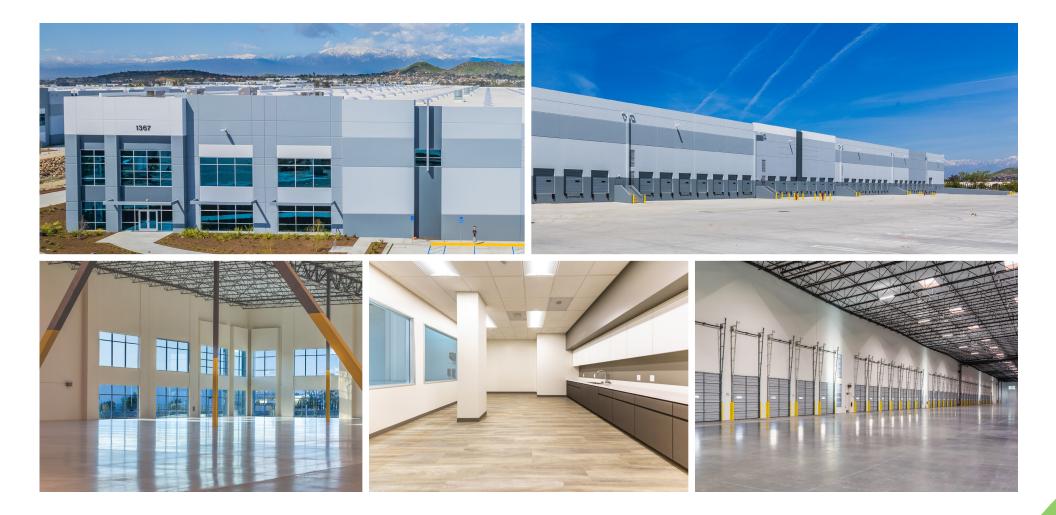

## Five-building industrial logistics campus **Property features**

| Building 2 Characteristics |            |  |  |  |
|----------------------------|------------|--|--|--|
| Building Size              | 205,074 SF |  |  |  |
| Office SF                  | 7,448 SF   |  |  |  |
| Site Area                  | 10.2 Ac    |  |  |  |
| Dock Doors                 | 35         |  |  |  |
| Ground Level Doors         | 3          |  |  |  |
| Clear Height               | 36'        |  |  |  |
| Column Spacing             | 60'x56'    |  |  |  |
| Car Parking                | 325        |  |  |  |
| Trailer Parking*           | 26         |  |  |  |
| Floor Slab                 | 7" min     |  |  |  |
| Sprinklers                 | ESFR       |  |  |  |
| Power                      | 4000A/480V |  |  |  |

## Premium interior and exterior finishes **Class A design**