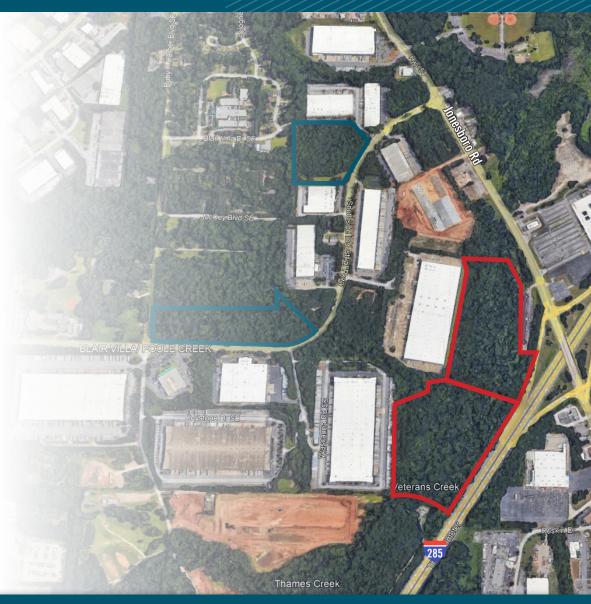

## **SOUTHSIDE INDUSTRIAL PARK**

Located at Jonesboro Rd and I-285 Intersection

## PROPERTY HIGHLIGHTS

- Excellent access to I-285 & I-75 (0.5 miles from western entrance at Southside Industrial Parkway and Jonesboro Road) and I-75 (0.3 miles from eastern entrance at Browns Mill Road and Southside Industrial Parkway
- 4.3 miles from Hartsfield-Jackson International Airport & Cargo Terminal
- Located within an opportunity zone and eligible for tax credits from the city of Atlanta
- Zoned I-1 (Light Industrial)