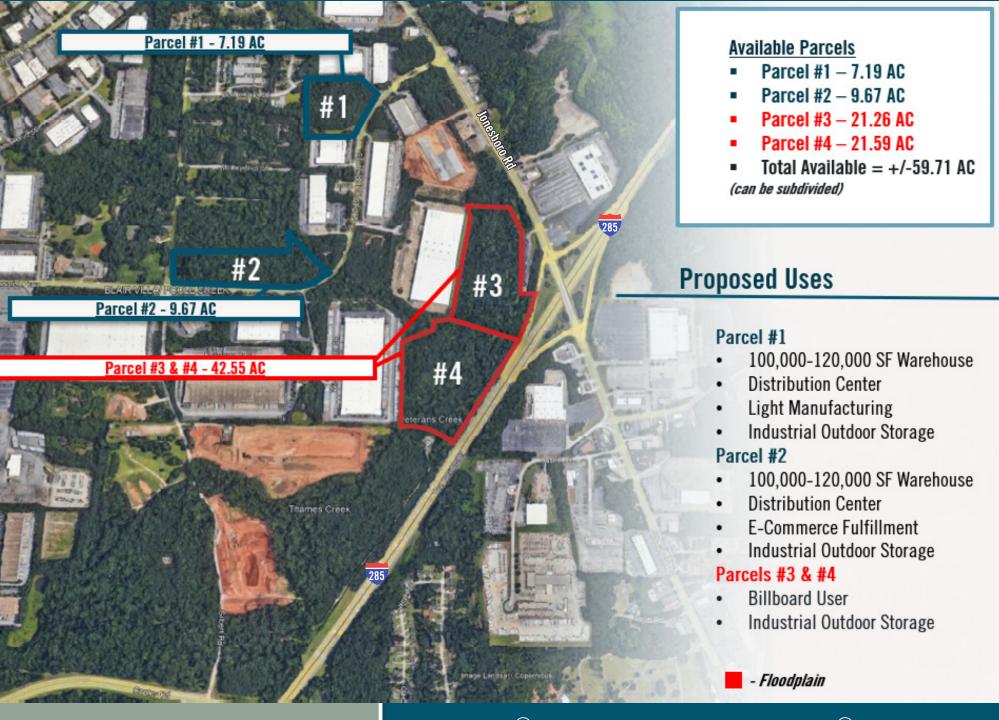

## **SOUTHSIDE INDUSTRIAL PARK**

Located at Jonesboro Rd and I-285 Intersection

## PROPERTY HIGHLIGHTS

- Excellent access to I-285 & I-75 (0.5 miles from western entrance at Southside Industrial Parkway and Jonesboro Road) and I-75 (0.3 miles from eastern entrance at Browns Mill Road and Southside Industrial Parkway
- 4.3 miles from Hartsfield-Jackson International Airport & Cargo Terminal
- Located within an opportunity zone and eligible for tax credits from the city of Atlanta
- Zoned I-1 (Light Industrial)