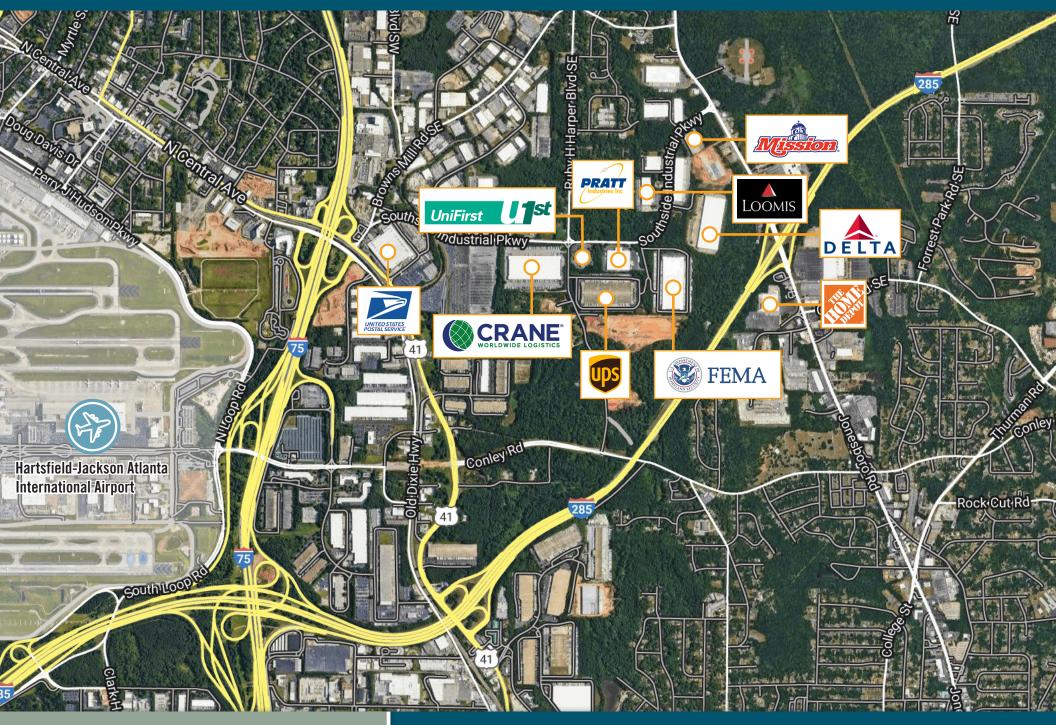

## **SOUTHSIDE INDUSTRIAL PARK**

Located at Jonesboro Rd and I-285 Intersection

## PROPERTY HIGHLIGHTS

- Excellent access to I-285 & I-75 (0.5 miles from western entrance at Southside Industrial Parkway and Jonesboro Road) and I-75 (0.3 miles from eastern entrance at Browns Mill Road and Southside Industrial Parkway
- 4.3 miles from Hartsfield-Jackson International Airport & Cargo Terminal
- Located within an opportunity zone and eligible for tax credits from the city of Atlanta
- Zoned I-1 (Light Industrial)