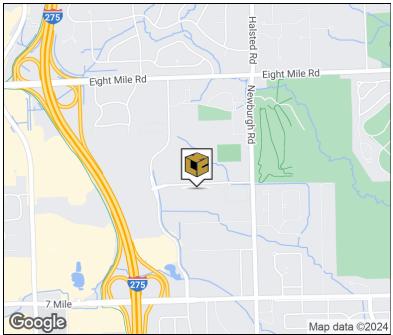

# Location Information

| City, State, ZipLivonia, MI 48152CountyWayneCross-StreetsPembroke Ave & Newburgh RdNearest HighwayI-275 | Street Address   | 37701-37785 Perilbroke Ave |
|---------------------------------------------------------------------------------------------------------|------------------|----------------------------|
| Cross-Streets Pembroke Ave & Newburgh Rd                                                                | City, State, Zip | Livonia, MI 48152          |
|                                                                                                         | County           | Wayne                      |
| Nearest Highway I-275                                                                                   | Cross-Streets    | Pembroke Ave & Newburgh Rd |
|                                                                                                         | Nearest Highway  | I-275                      |