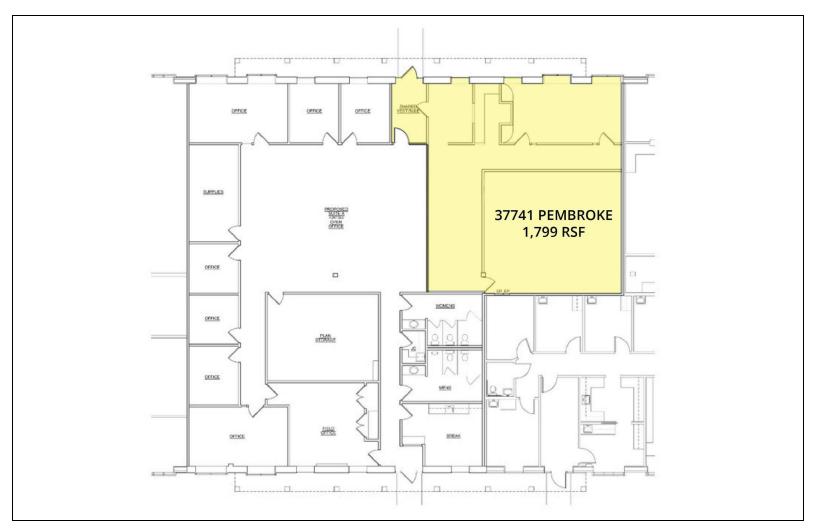

#### **37741 PEMBROKE**

#### **Available Spaces**

| Suite          | Tenant    | Size (SF) | Lease Type  | Lease Rate    |
|----------------|-----------|-----------|-------------|---------------|
| 37741 Pembroke | Available | 1,799 SF  | + Utilities | \$17.50 SF/yr |