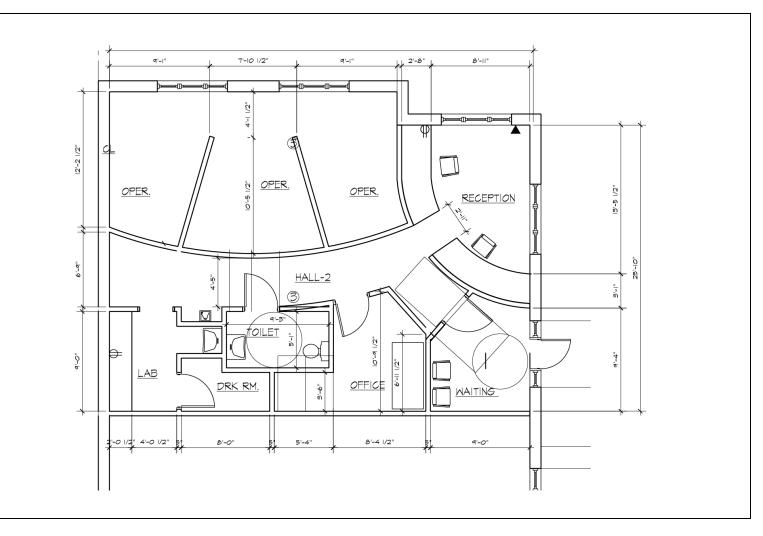

#### 37701 PEMBROKE

#### **Available Spaces**

| Suite          | Tenant    | Size (SF) | Lease Type  | Lease Rate    | Video     |
|----------------|-----------|-----------|-------------|---------------|-----------|
| 37701 Pembroke | Available | 1,200 SF  | + Utilities | \$17.50 SF/yr | View Here |