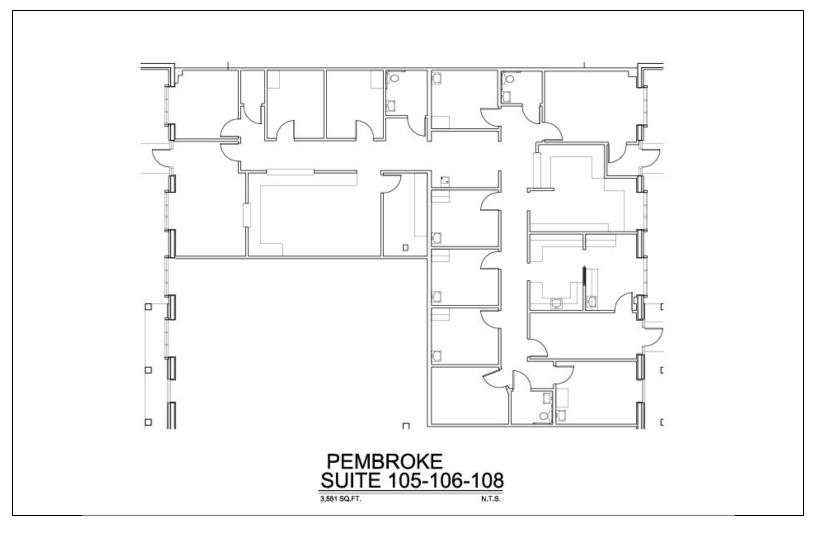

#### **37775 PEMBROKE**

#### **Available Spaces**

| Suite          | Tenant    | Size (SF) | Lease Type  | Lease Rate    | Video     |
|----------------|-----------|-----------|-------------|---------------|-----------|
| 37775 Pembroke | Available | 3,551 SF  | + Utilities | \$17.50 SF/yr | View Here |