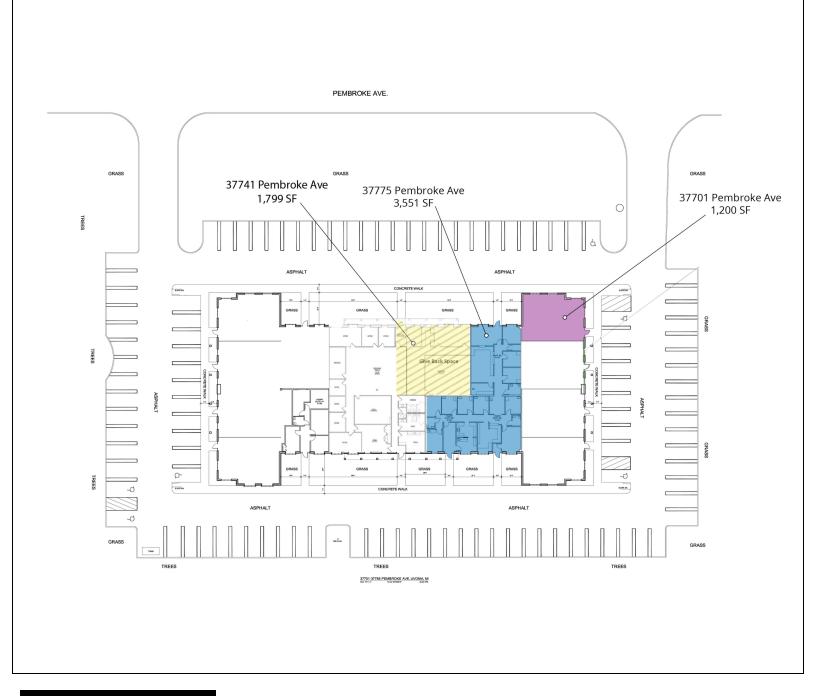

### SITE PLAN

### **Available Suites**

| 37701 Pembroke - 1,200 SF          | \$17.50 + Utilities |
|------------------------------------|---------------------|
| 37775 Pembroke - 3,551 SF          | \$17.50 + Utilities |
| 37701-37775 Pembroke - 4,751<br>SF | \$17.50 + Utilities |
| 37741 Pembroke - 1,799 SF          | \$17.50 + Utilities |

#### 37701 PEMBROKE

#### **37775 PEMBROKE**

#### **37741 PEMBROKE**