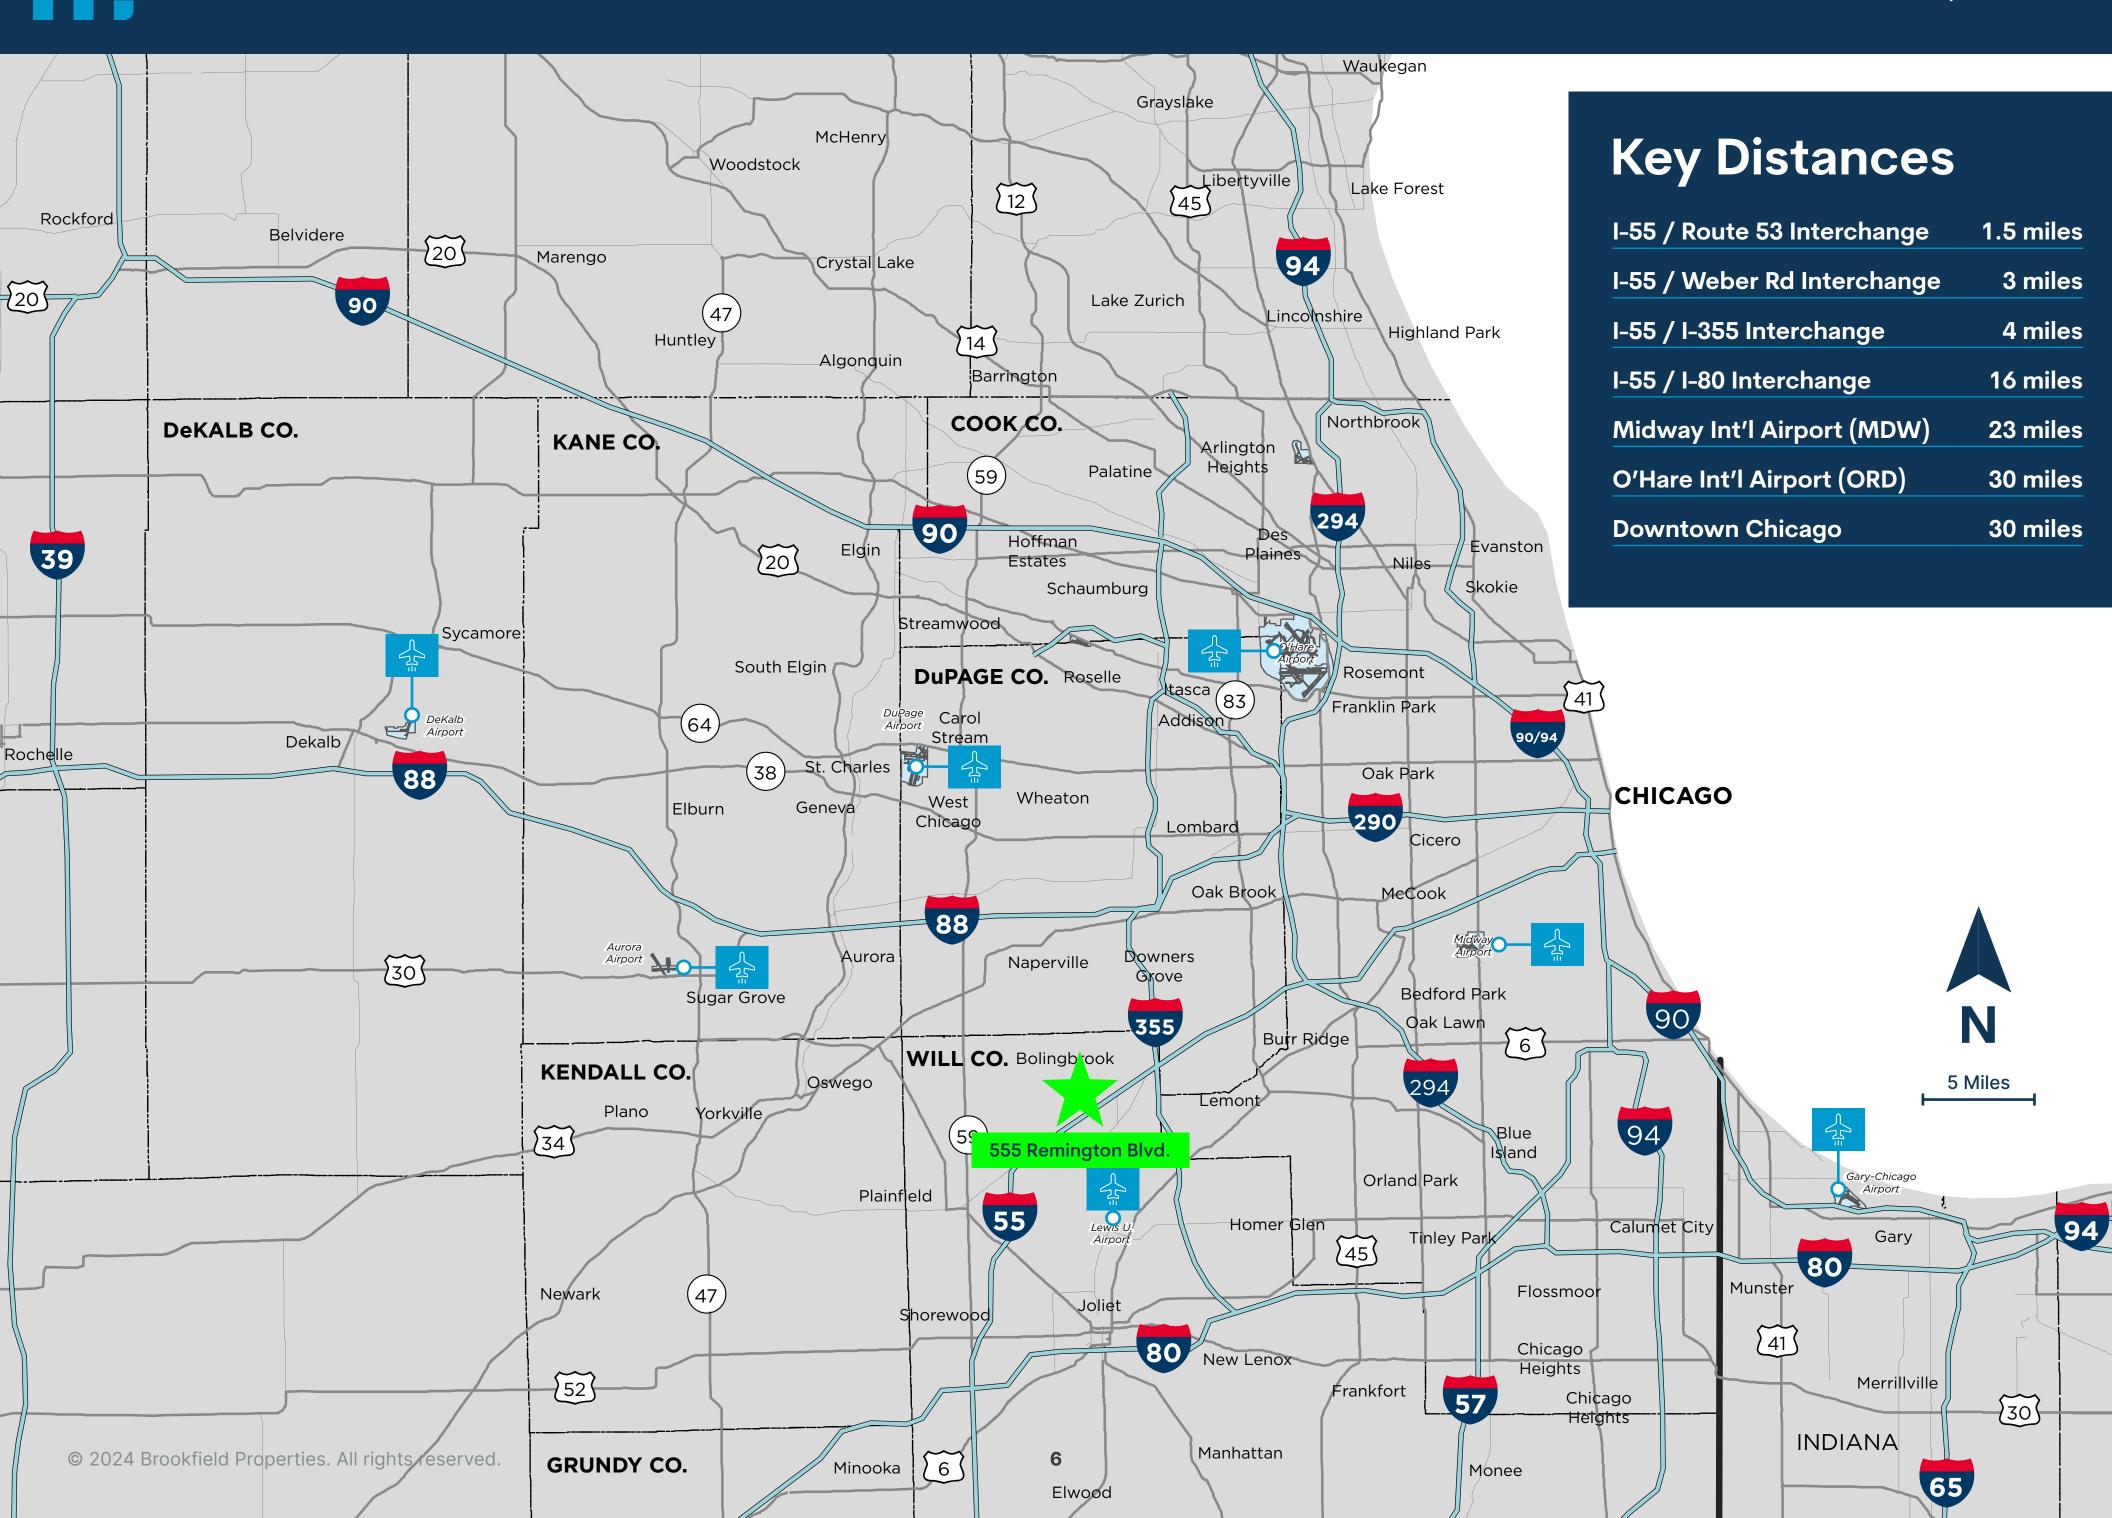

ffice Space | ±728 sq. ft.                         |
| Clear Height          | 30'                                  |
| Dimensions            | 2,135' x 600'                        |
| Column Spacing        | 50'0" x 48'8" (50' x 60' speed bays) |
| Dock Doors            | 21 doors                             |
| Drive-ins             | 1 door                               |
| Format                | Rear-load                            |
| Automobile Parking    | 80 spaces                            |
| Sprinklers            | ESFR                                 |
| Lighting              | LED                                  |
| Power                 | 1,000 amps / 277-480 Volts           |













### **Accessibility & Connectivity**













### **Area Map & Key Distances**



# 555 Remington Boulevard

**BOLINGBROOK, IL 60440** 



847.518.3210

jason.west@cushwake.com

Ryan D. Klink

847.518.3211

ryan.klink@cushwake.com

847.518.3215

sean.henrick@cushwake.com

©2024 Cushman & Wakefield. All rights reserved. The material in this presentation has been prepared solely for information purposes, and is strictly confidential. Any disclosure, use, copying or circulation of this presentation (or the information contained within it) is strictly prohibited, unless you have obtained Cushman & Wakefield's prior written consent. The views expressed in this presentation are the views of the author and do not necessarily reflect the views of Cushman & Wakefield. Neither this presentation nor any part of it shall form the basis of, or be relied upon in connection with any