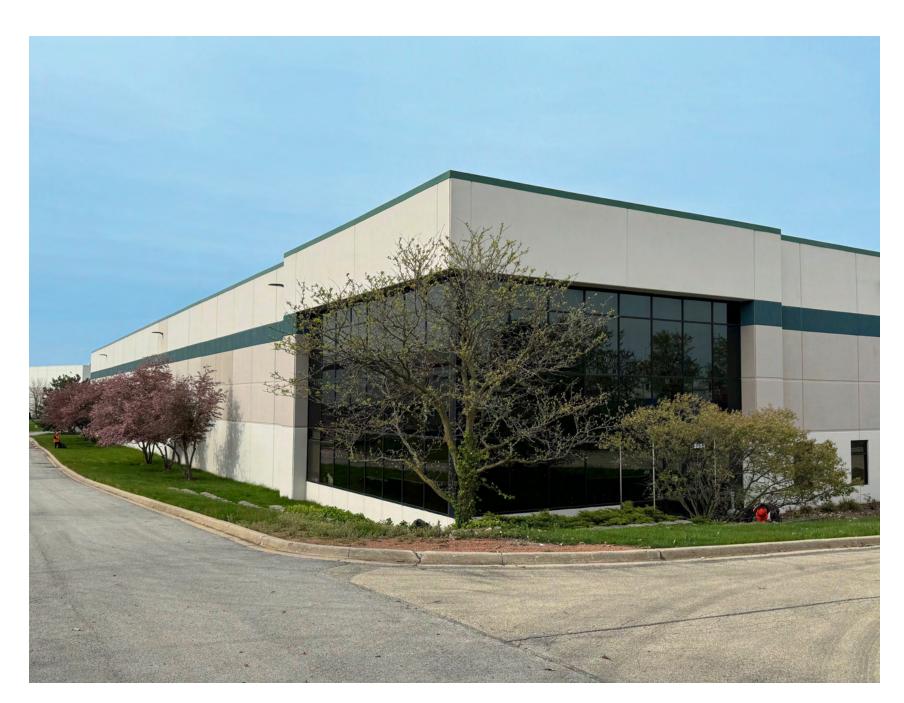

#### **Features**

A 212,333 SF two-tenant class A industrial building located within the prestigious Remington Lakes Business Park.

Centered within the I-55 industrial submarket the building offers close proximity to area amenities as well as I-55 and I-355.