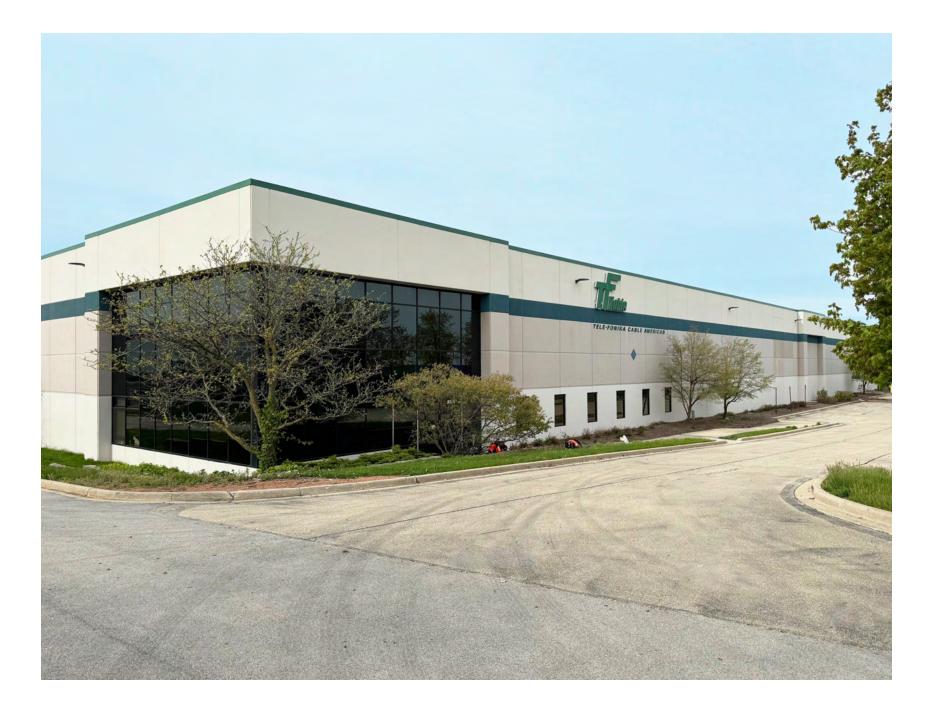

#### **Features**

A 212,333 SF two-tenant class A industrial building located within the prestigious Remington Lakes Business Park.

Centered within the I-55 industrial submarket the building offers close proximity to area amenities as well as I-55 and I-355.