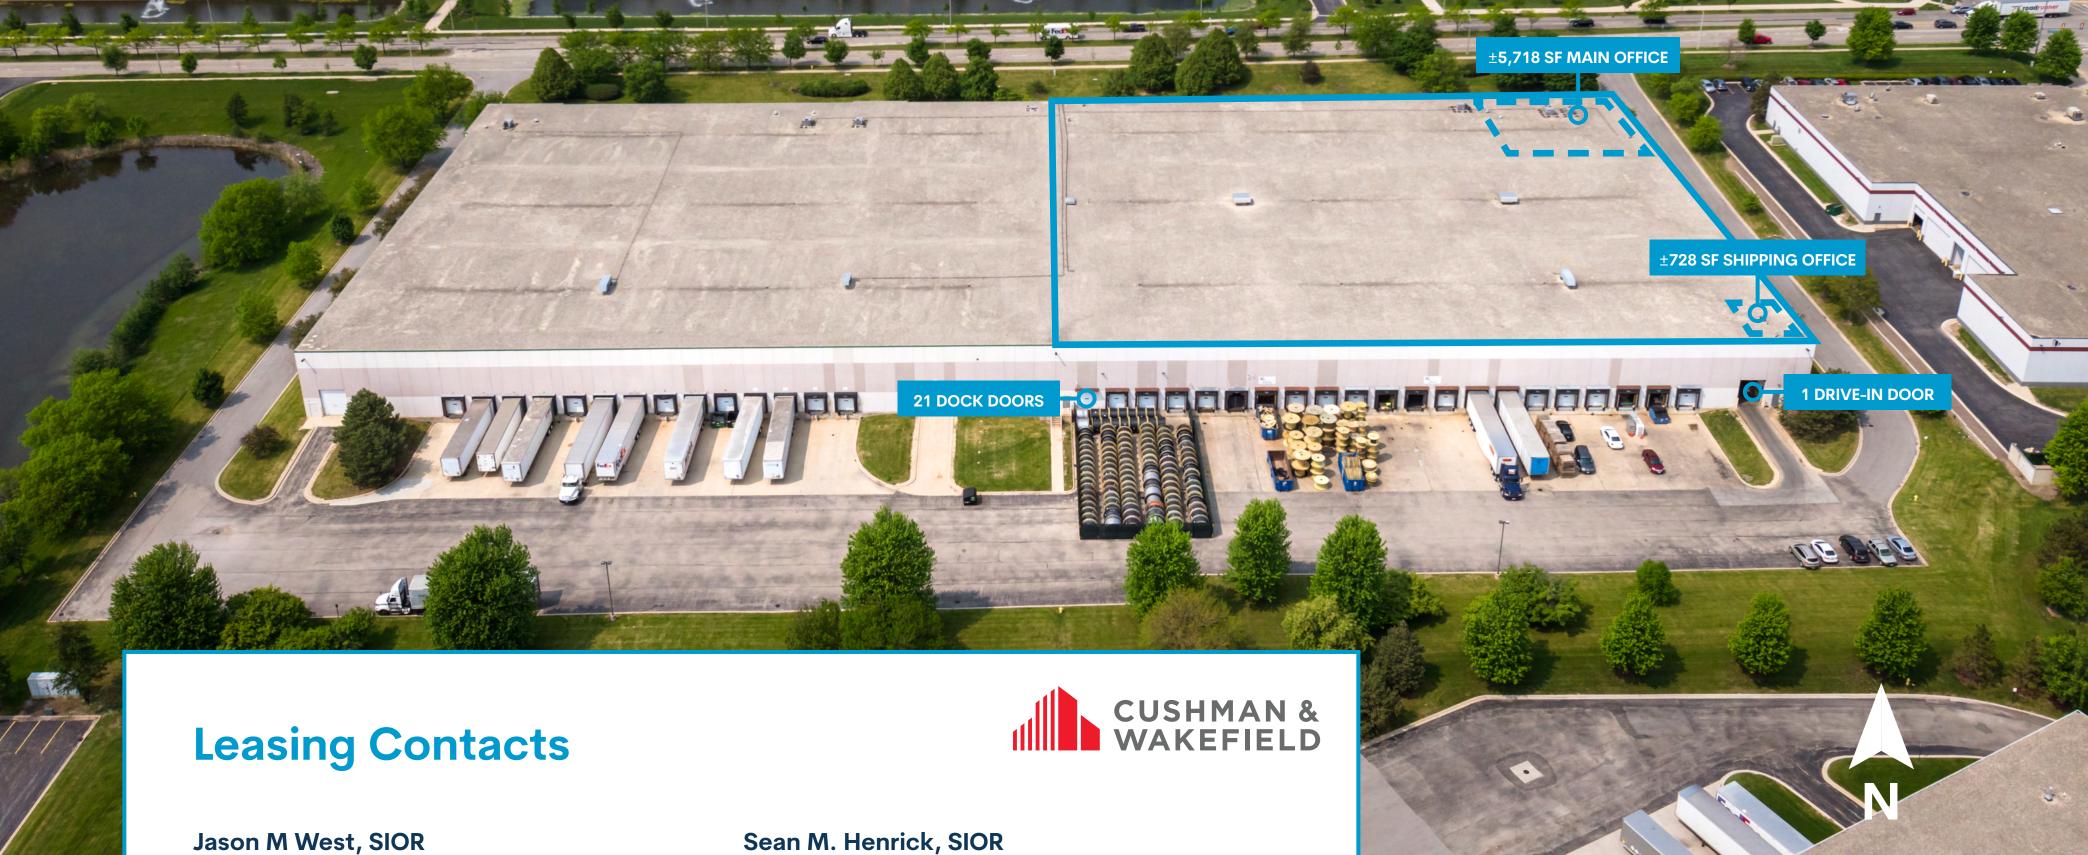

# 555 Remington Blvd.

**BOLINGBROOK, IL 60440** 

Available For Lease

106,066 sq. ft.

DO(

21 total DOCK DOORS

**6,446 sq. ft.** 2 OFFICE AREAS

**CLEAR HEIGHT** 

1 total

DRIVE-IN DOOR

30′

1 per 5,050 sq. ft.

#### **Features**

A 212,333 SF two-tenant class A industrial building located within the prestigious Remington Lakes Business Park.

Centered within the I-55 industrial submarket the building offers close proximity to area amenities as well as I-55 and I-355.

# **Building Specifications**

| <b>Building Size</b>  | 212,333 sq. ft.                      |
|-----------------------|--------------------------------------|
| Available             | 106,066 sq. ft.                      |
| Main Office Space     | ±5,718 sq. ft.                       |
| Shipping Office Space | ±728 sq. ft.                         |
| Clear Height          | 30'                                  |
| Dimensions            | 2,135' x 600'                        |
| Column Spacing        | 50'0" x 48'8" (50' x 60' speed bays) |
| Dock Doors            | 21 doors                             |
| Drive-ins             | 1 door                               |
| Format                | Rear-load                            |
| Automobile Parking    | 80 spaces                            |
| Sprinklers            | ESFR                                 |
| Lighting              | LED                                  |
| Power                 | 1,000 amps / 277-480 Volts           |