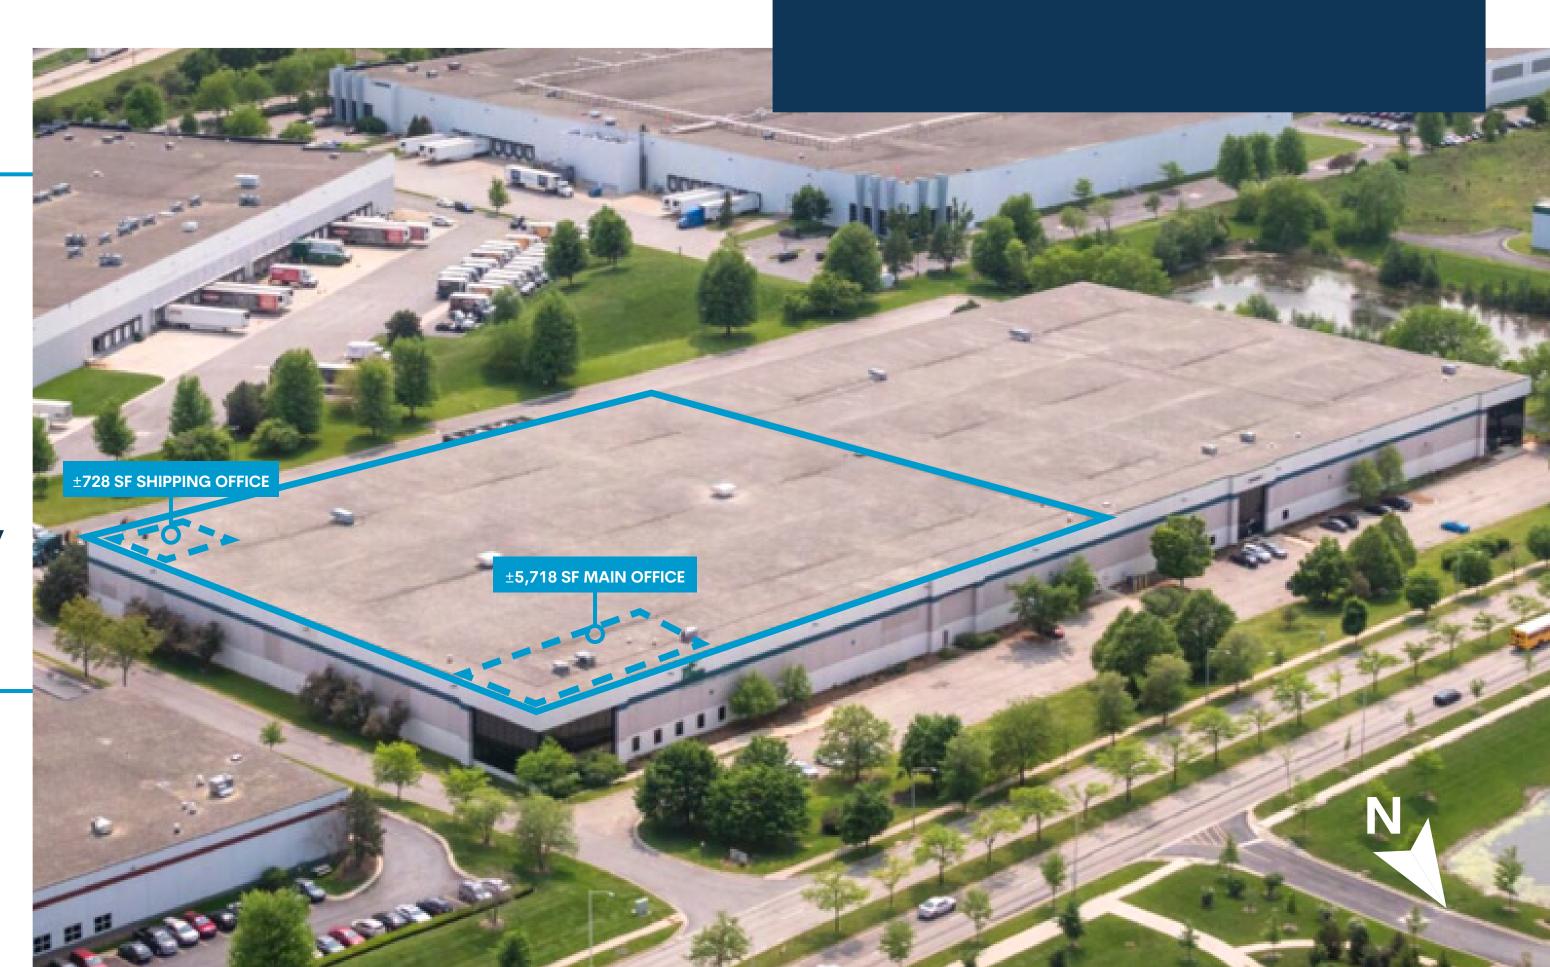

# 555 Remington Blvd.

**BOLINGBROOK, IL 60440** 

Available For Lease

106,066 sq. ft.

DO(

21 total DOCK DOORS

**6,446 sq. ft.** 2 OFFICE AREAS

**CLEAR HEIGHT** 

1 total

DRIVE-IN DOOR

30′

1 per 5,050 sq. ft.

#### **Features**

A 212,333 SF two-tenant class A industrial building located within the prestigious Remington Lakes Business Park.

Centered within the I-55 industrial submarket the building offers close proximity to area amenities as well as I-55 and I-355.

# **Building Specifications**

| <b>Building Size</b>  | 212,333 sq. ft.                      |
|-----------------------|--------------------------------------|
| Available             | 106,066 sq. ft.                      |
| Main Office Space     | ±5,718 sq. ft.                       |
| Shipping Office Space | ±728 sq. ft.                         |
| Clear Height          | 30'                                  |
| Dimensions            | 2,135' x 600'                        |
| Column Spacing        | 50'0" x 48'8" (50' x 60' speed bays) |
| Dock Doors            | 21 doors                             |
| Drive-ins             | 1 door                               |
| Format                | Rear-load                            |
| Automobile Parking    | 80 spaces                            |
| Sprinklers            | ESFR                                 |
| Lighting              | LED                                  |
| Power                 | 1,000 amps / 277-480 Volts           |