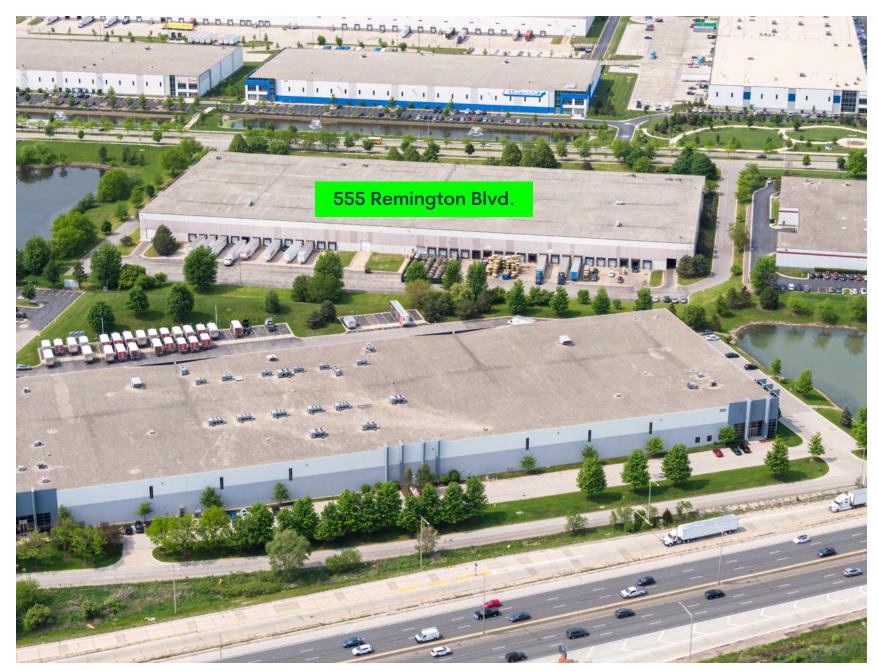

# 555 Remington Blvd.

**BOLINGBROOK, IL 60440** 

Available For Lease

106,066 sq. ft.

DO(

21 total DOCK DOORS

**6,446 sq. ft.** 2 OFFICE AREAS

**CLEAR HEIGHT** 

#### **Features**

A 212,333 SF two-tenant class A industrial building located within the prestigious Remington Lakes Business Park.

Centered within the I-55 industrial submarket the building offers close proximity to area amenities as well as I-55 and I-355.