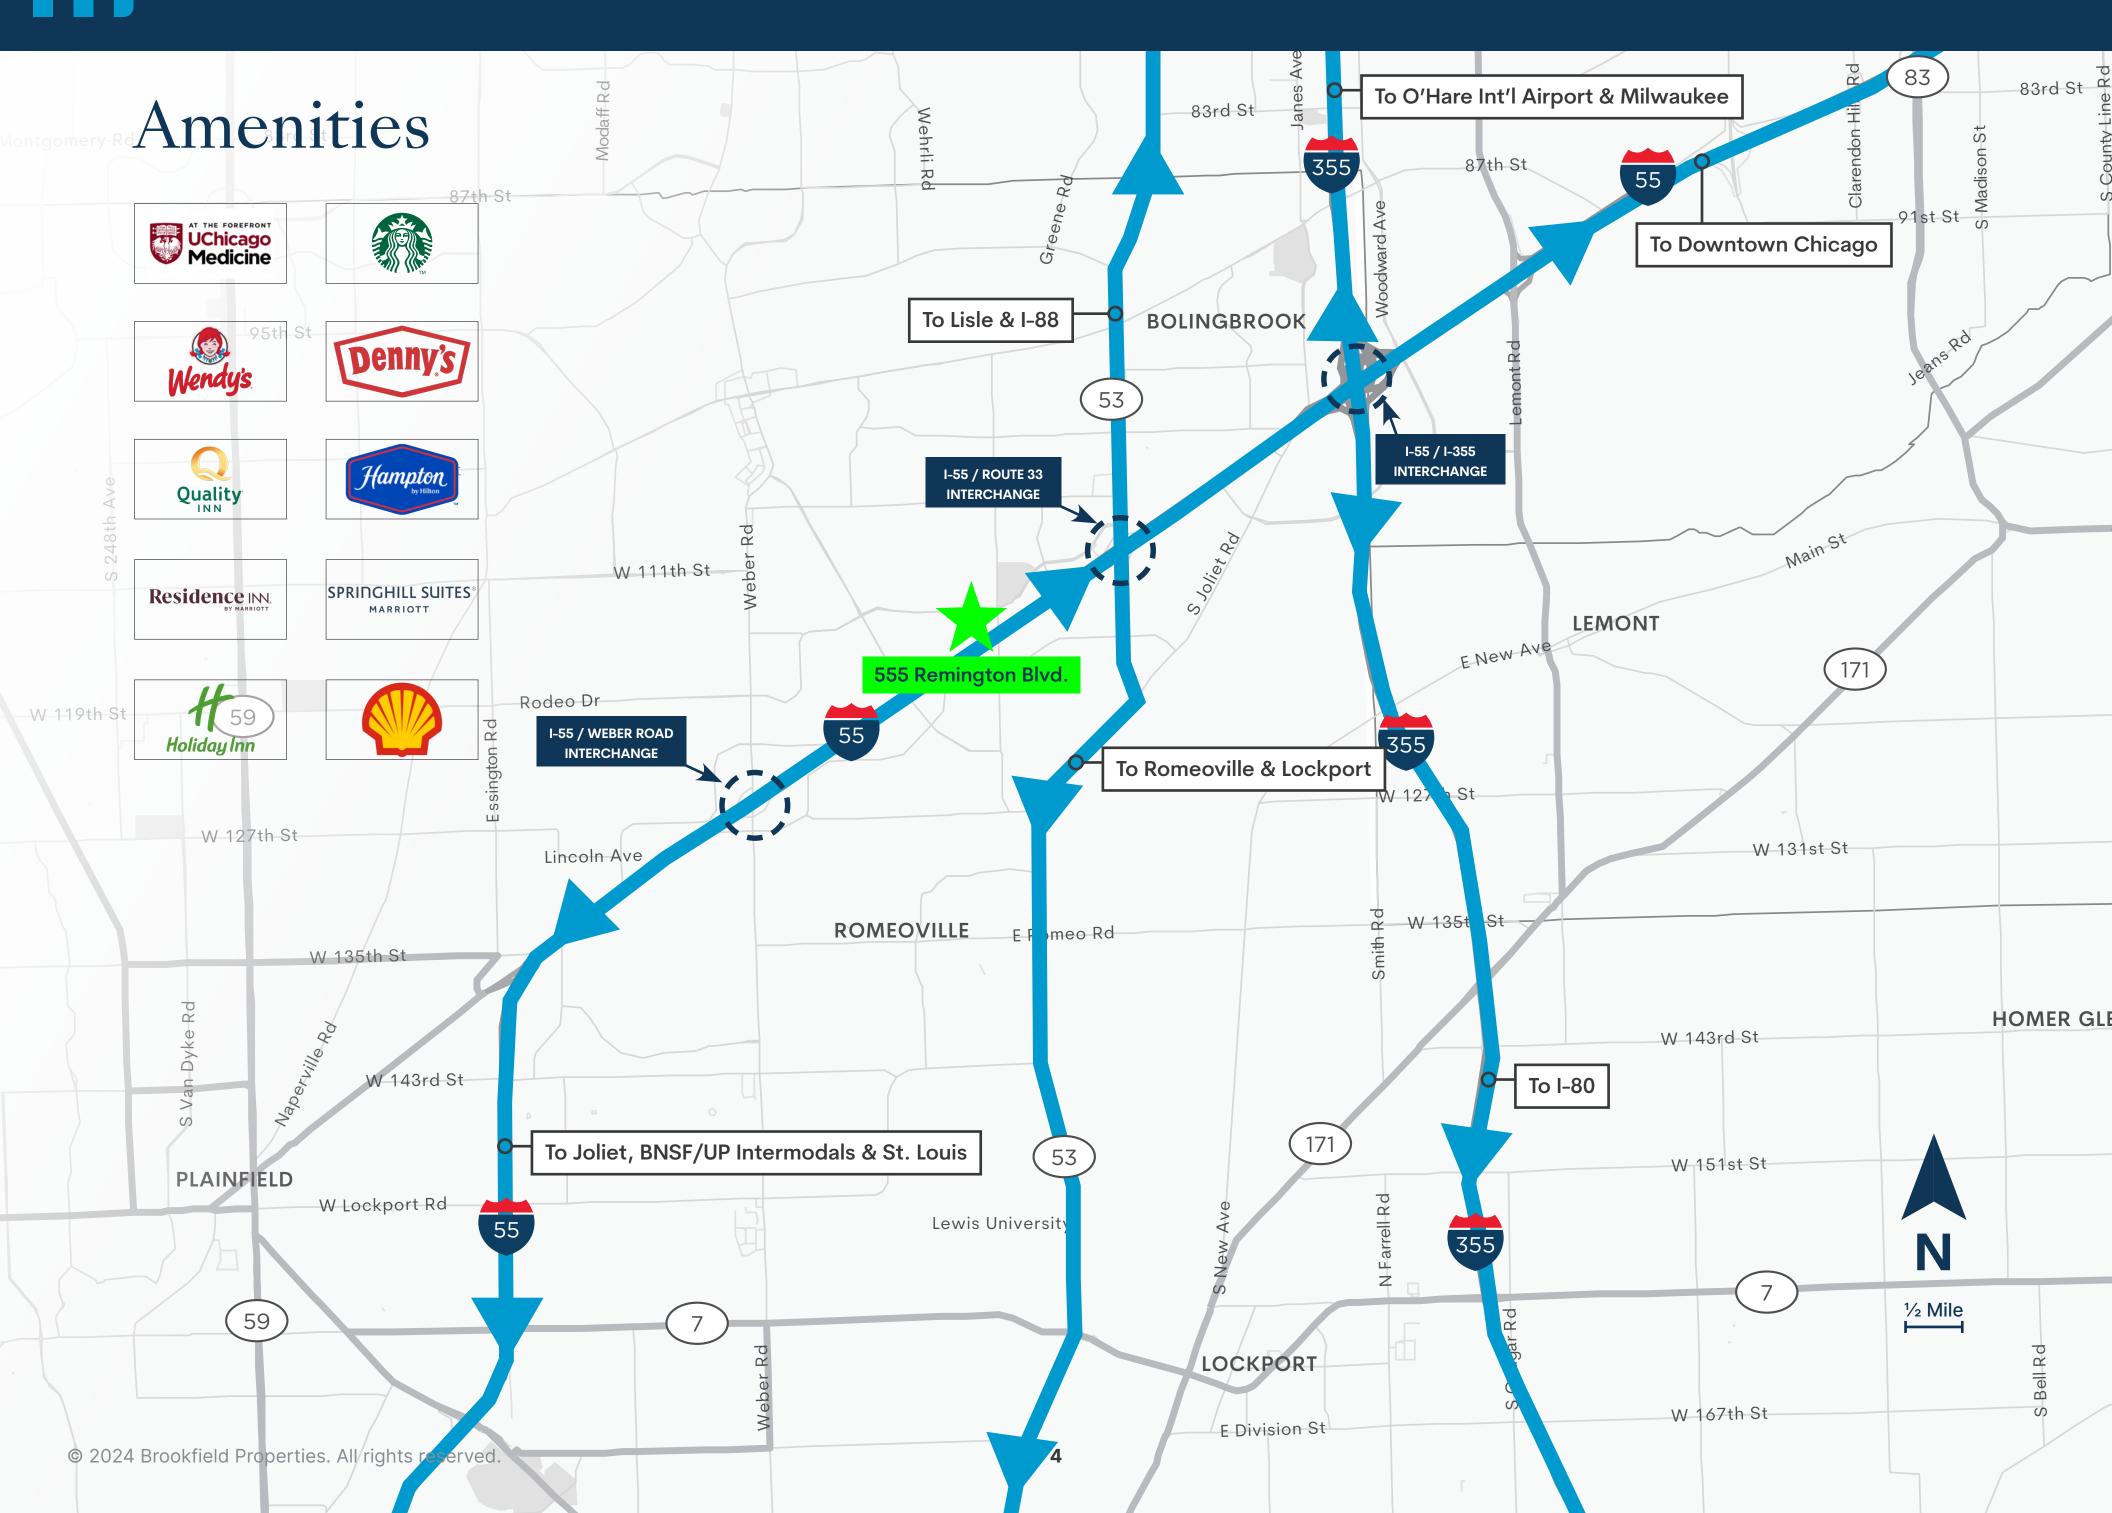

8 sq. ft.                       |
| Shipping Office Space | ±728 sq. ft.                         |
| Clear Height          | 30'                                  |
| Dimensions            | 2,135' x 600'                        |
| Column Spacing        | 50'0" x 48'8" (50' x 60' speed bays) |
| Dock Doors            | 21 doors                             |
| Drive-ins             | 1 door                               |
| Format                | Rear-load                            |
| Automobile Parking    | 80 spaces                            |
| Sprinklers            | ESFR                                 |
| Lighting              | LED                                  |
| Power                 | 1,000 amps / 277-480 Volts           |













### **Accessibility & Connectivity**













### **Area Map & Key Distances**



# 555 Remington Boulevard

**BOLINGBROOK, IL 60440** 



847.518.3210

jason.west@cushwake.com

Ryan D. Klink

847.518.3211

ryan.klink@cushwake.com

847.518.3215

sean.henrick@cushwake.com

©2024 Cushman & Wakefield. All rights reserved. The material in this presentation has been prepared solely for information purposes, and is strictly confidential. Any disclosure, use, copying or circulation of this presentation (or the information contained within it) is strictly prohibited, unless you have obtained Cushman & Wakefield's prior written consent. The views expressed in this presentation are the views of the author and do not necessarily reflect the views of Cushman & Wakefield. Neither this presentation nor any part of it shall form the basi