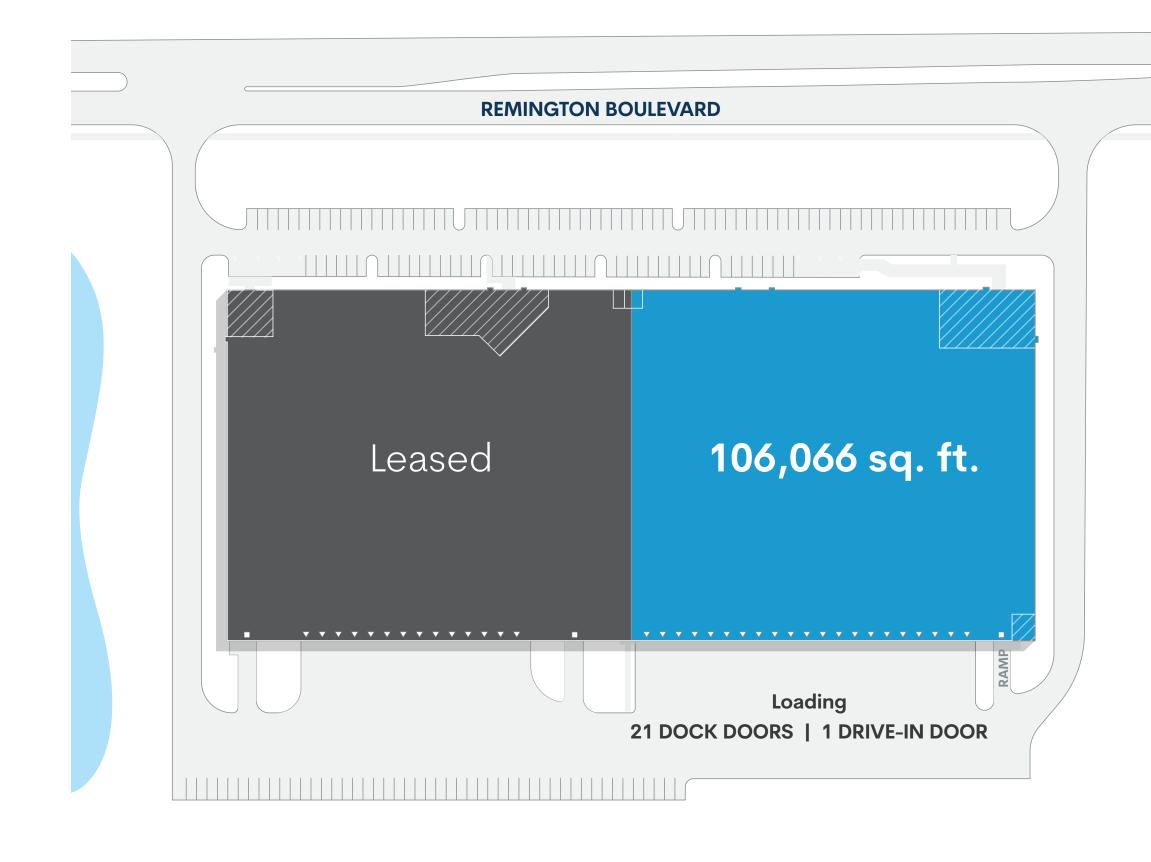

# 555 Remington Blvd.

**BOLINGBROOK, IL 60440** 

Available For Lease

106,066 sq. ft.

DO(

21 total DOCK DOORS

**6,446 sq. ft.** 2 OFFICE AREAS

**CLEAR HEIGHT** 

1 total

DRIVE-IN DOOR

30′

1 per 5,050 sq. ft.

#### **Features**

A 212,333 SF two-tenant class A industrial building located within the prestigious Remington Lakes Business Park.

Centered within the I-55 industrial submarket the building offers close proximity to area amenities as well as I-55 and I-355.

# **Building Specifications**

| <b>Building Size</b>  | 212,333 sq. ft.                      |
|-----------------------|--------------------------------------|
| Available             | 106,066 sq. ft.                      |
| Main Office Space     | ±5,718 sq. ft.                       |
| Shipping Office Space | ±728 sq. ft.                         |
| Clear Height          | 30'                                  |
| Dimensions            | 2,135' x 600'                        |
| Column Spacing        | 50'0" x 48'8" (50' x 60' speed bays) |
| Dock Doors            | 21 doors                             |
| Drive-ins             | 1 door                               |
| Format                | Rear-load                            |
| Automobile Parking    | 80 spaces                            |
| Sprinklers            | ESFR                                 |
| Lighting              | LED                                  |
| Power                 | 1,000 amps / 277-480 Volts           |