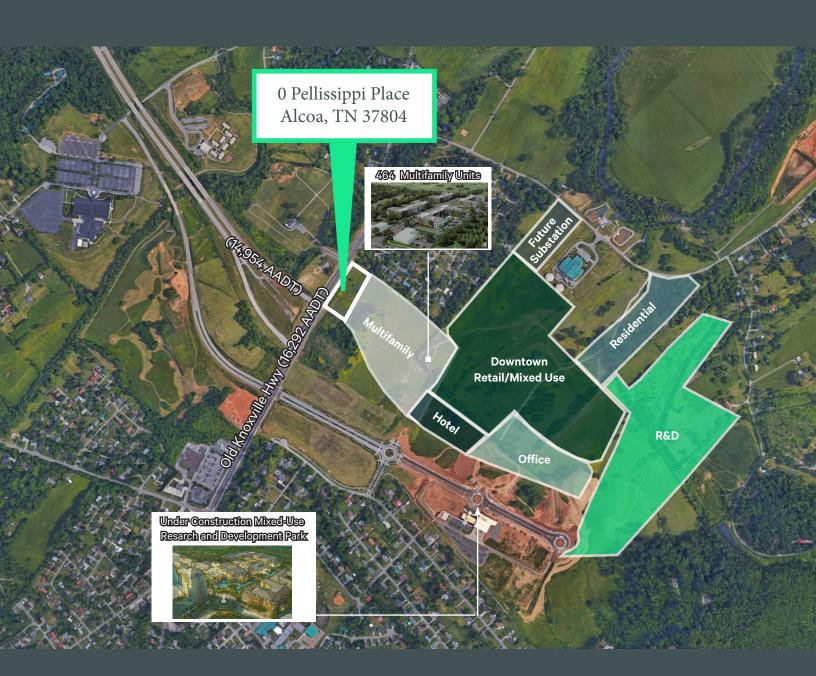

# ±2.21 AC Site

## For sale or pad ready ground lease available. Call broker for pricing.

- + Immediately near major thoroughfares of Old Knoxville Highway and Pellissippi Parkway with combined traffic counts of +/- 31,246 VPD
- + Prime street frontage with immediate and direct access to Pellissippi Parkway (I-140) that leads to I-40.
- + Zoning: Mixed-Use District "E-3"
- + Adjacent to under construction mixed-use research and development park and 464 multifamily units
- + 4.5 miles to McGee Tyson Airport