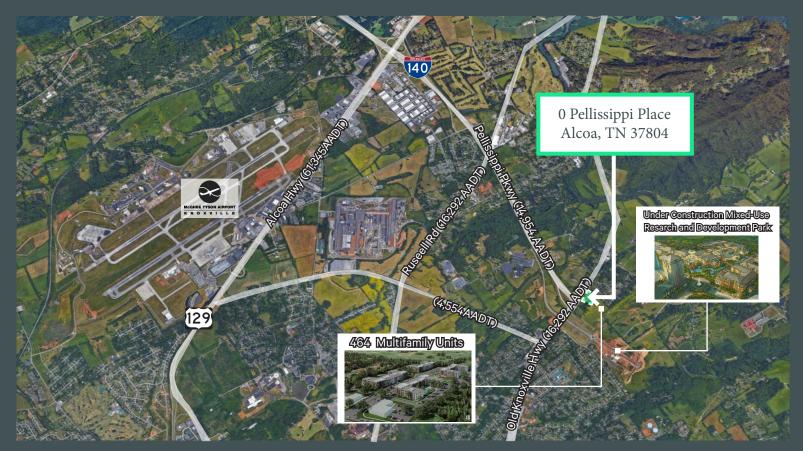

# ±2.21 AC Site

## For sale or pad ready ground lease available. Call broker for pricing.

- + Immediately near major thoroughfares of Old Knoxville Highway and Pellissippi Parkway with combined traffic counts of +/- 31,246 VPD
- + Prime street frontage with immediate and direct access to Pellissippi Parkway (I-140) that leads to I-40.
- + Zoning: Mixed-Use District "E-3"
- + Adjacent to under construction mixed-use research and development park and 464 multifamily units
- + 4.5 miles to McGee Tyson Airport