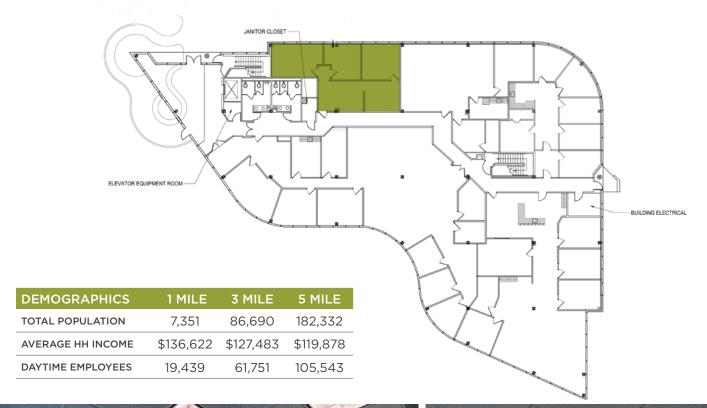

rd | Glen Allen, VA 23060



### PROPERTY HIGHLIGHTS

- > 1,171± SF of Innsbrook office space available for lease
- > 1st floor space located just off lobby
- Layout includes 3 window-lined offices and a receptionist/lobby area
- > Building features include vast window lines with natural lakefront views
- > Ample parking and easily accessible to I-64/I-295
- Nearby proximity to Short Pump Town Center and other retailers
- > Lease Rate: \$23.00/SF, Full Service

#### FOR MORE INFORMATION:

#### **SAM EDWARDS**

Sales & Leasing Associate 804-630-0025 sedwards@commonwealthcommercial.com

 $Commonweal th\ Commercial\ Partners,\ LLC\ represents\ the\ Landlord\ of\ this\ property.$  Information contained herein is deemed reliable but is not guaranteed.







## **FLOOR PLAN**

### First Floor









## **INNSBROOK AREA**





Aloft
Candlewood Suites
Comfort Suites Innsbrook
Drury Plaza Hotel
Extended Stay America
Hampton Inn Richmond
Hilton Garden Inn
Hyatt Place
Homewood Suites

Richmond Marriott



7-Eleven
Bonefish Grill
Boychiks Deli
Burger Bach
Burgerworks
Capital Ale House
Chanello's Pizza
Chicago's Pizza
Chipotle
Chopt
Chuy's
Corner Bakery
Dunkin'
Firehouse Subs
Five Guys

Hondos Jimmy John's Mama Cucina
McDonald's
Moe's Southwest Grill
Noodles and Company
Panda Express
Panera Bread
Potbelly
Taziki's
Tres Machos Cantina &
Cocina
Thai Flavor Food
The Beach House
Silver Diner
Starbucks
Wawa

Leonardo's

LongHorn



Best Buy
CarMax
CVS
Golf Galaxy
Hobby Lobby
HomeGoods
Kohl's
Marshalls
Men's Wearhouse
REI
Ross
Shoe Carnival
Target

The Home Depot Trader Joe's Whole Foods