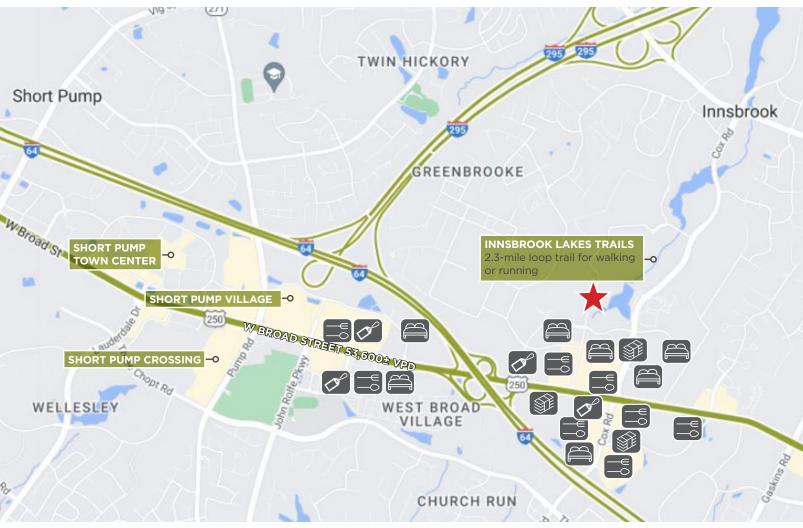

## **INNSBROOK AREA**

Aloft
Candlewood Suites
Comfort Suites Innsbrook
Drury Plaza Hotel
Extended Stay America
Hampton Inn Richmond
Hilton Garden Inn
Hyatt Place
Homewood Suites

Richmond Marriott

7-Eleven
Bonefish Grill
Boychiks Deli
Burger Bach
Burgerworks
Capital Ale House
Chanello's Pizza
Chicago's Pizza
Chipotle
Chopt
Chuy's
Corner Bakery
Dunkin'
Firehouse Subs
Five Guys

Hondos Jimmy John's Mama Cucina
McDonald's
Moe's Southwest Grill
Noodles and Company
Panda Express
Panera Bread
Potbelly
Taziki's
Tres Machos Cantina &
Cocina
Thai Flavor Food
The Beach House
Silver Diner
Starbucks
Wawa

Leonardo's

LongHorn

Best Buy
CarMax
CVS
Golf Galaxy
Hobby Lobby
HomeGoods
Kohl's
Marshalls
Men's Wearhouse
REI
Ross
Shoe Carnival
Target

The Home Depot Trader Joe's Whole Foods

Atlantic Union Bank Fulton Bank M&T Bank SouthState Bank Wells Fargo Bank

Joey's Hot Dogs Kokonut Box