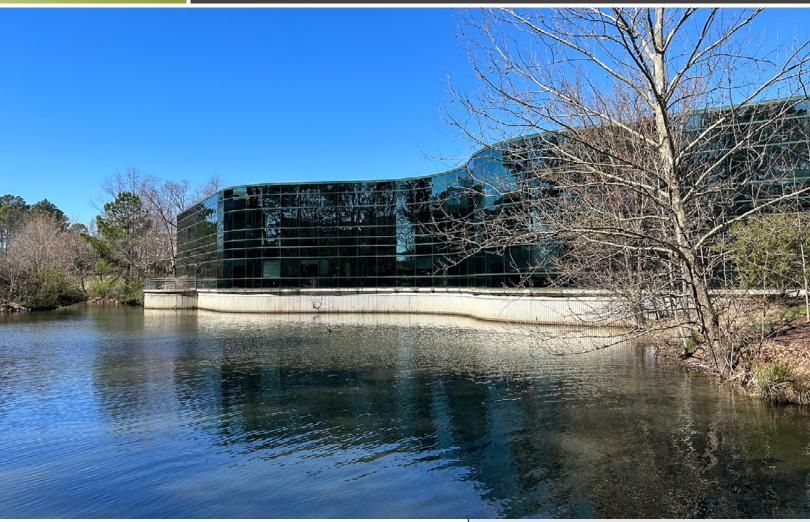

# Microsoft Building

4301 Dominion Boulevard | Glen Allen, VA 23060

### PROPERTY HIGHLIGHTS

- > 1,171± SF of Innsbrook office space available for lease
- > 1st floor space located just off lobby
- Layout includes 3 window-lined offices and a receptionist/lobby area
- > Building features include vast window lines with natural lakefront views
- > Ample parking and easily accessible to I-64/I-295
- Nearby proximity to Short Pump Town Center and other retailers
- > Lease Rate: \$23.00/SF, Full Service