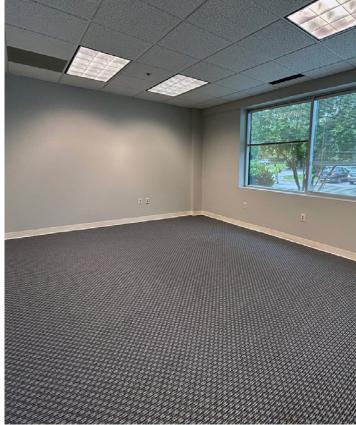

### PROPERTY HIGHLIGHTS

- > 1,171± SF of Innsbrook office space available for lease
- > 1st floor space located just off lobby
- Layout includes 3 window-lined offices and a receptionist/lobby area
- > Building features include vast window lines with natural lakefront views
- > Ample parking and easily accessible to I-64/I-295
- Nearby proximity to Short Pump Town Center and other retailers
- > Lease Rate: \$23.00/SF, Full Service

## **FLOOR PLAN**

### First Floor