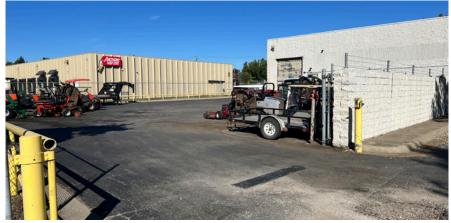

#### PROPERTY OVERVIEW

- 8,227 SF building with warehouse, office and showroom
- 1.12 acre lot with fenced outside storage
- Full roof replaced in 2019
- 3 phase power
- Located at hard, lighted intersection of 99th & Lackman
- Excellent access to I-435 & I-35
- Fantastic showroom location.
- Zoned BP2
- Asking \$1,600,000