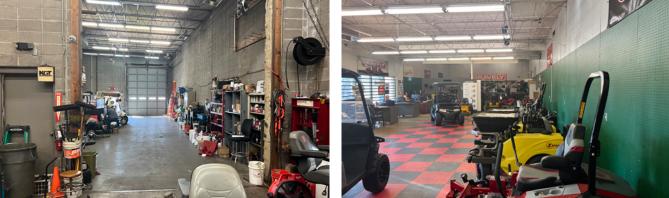

#### PROPERTY OVERVIEW

- 8,227 SF building with warehouse, office and showroom
- 1.12 acre lot with fenced outside storage
- Full roof replaced in 2019
- 3 phase power
- Located at hard, lighted intersection of 99th & Lackman
- Excellent access to I-435 & I-35
- Fantastic showroom location.
- Zoned BP2
- Asking \$1,600,000