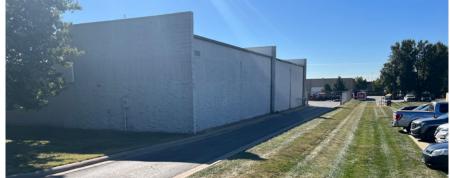

#### PROPERTY OVERVIEW

- 8,227 SF building with warehouse, office and showroom
- 1.12 acre lot with fenced outside storage
- Full roof replaced in 2019
- 3 phase power
- Located at hard, lighted intersection of 99th & Lackman
- Excellent access to I-435 & I-35
- Fantastic showroom location.
- Zoned BP2
- Asking \$1,600,000