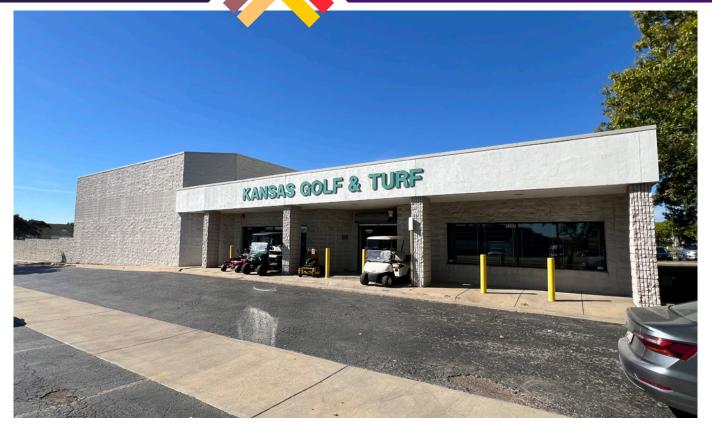

## 8,227 SF FLEX BUILDING ON 1.12 ACRES

9900 Lackman Road | Lenexa, KS 66219

#### PROPERTY OVERVIEW

- 8,227 SF building with warehouse, office and showroom
- 1.12 acre lot with fenced outside storage
- Full roof replaced in 2019
- 3 phase power
- Located at hard, lighted intersection of 99th & Lackman
- Excellent access to I-435 & I-35
- Fantastic showroom location.
- Zoned BP2
- Asking \$1,600,000