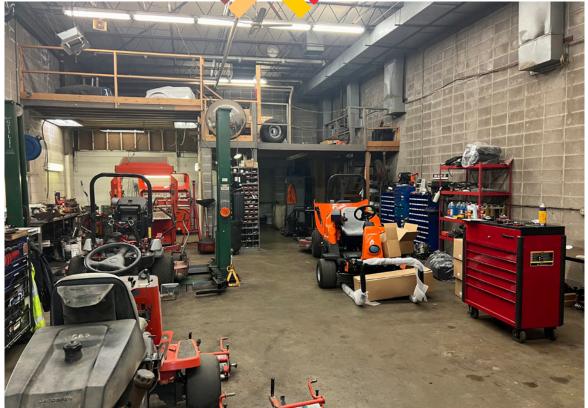

#### PROPERTY OVERVIEW

- 8,227 SF building with warehouse, office and showroom
- 1.12 acre lot with fenced outside storage
- Full roof replaced in 2019
- 3 phase power
- Located at hard, lighted intersection of 99th & Lackman
- Excellent access to I-435 & I-35
- Fantastic showroom location.
- Zoned BP2
- Asking \$1,600,000