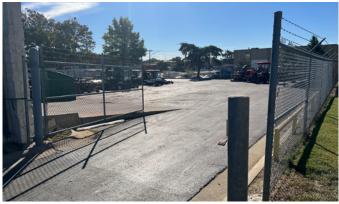

#### PROPERTY OVERVIEW

- 8,227 SF building with warehouse, office and showroom
- 1.12 acre lot with fenced outside storage
- Full roof replaced in 2019
- 3 phase power
- Located at hard, lighted intersection of 99th & Lackman
- Excellent access to I-435 & I-35
- Fantastic showroom location.
- Zoned BP2
- Asking \$1,600,000