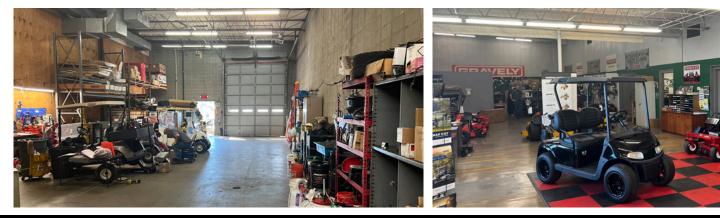

#### PROPERTY OVERVIEW

- 8,227 SF building with warehouse, office and showroom
- 1.12 acre lot with fenced outside storage
- Full roof replaced in 2019
- 3 phase power
- Located at hard, lighted intersection of 99th & Lackman
- Excellent access to I-435 & I-35
- Fantastic showroom location.
- Zoned BP2
- Asking \$1,600,000