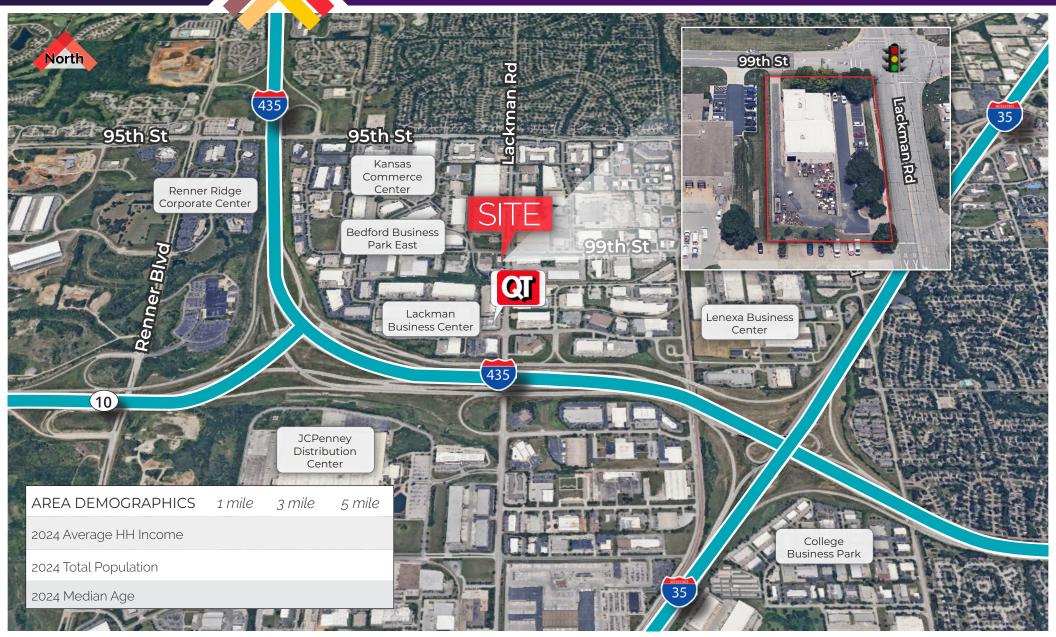

#### PROPERTY OVERVIEW

- 8,227 SF building with warehouse, office and showroom
- 1.12 acre lot with fenced outside storage
- Full roof replaced in 2019
- 3 phase power
- Located at hard, lighted intersection of 99th & Lackman
- Excellent access to I-435 & I-35
- Fantastic showroom location.
- Zoned BP2
- Asking \$1,600,000