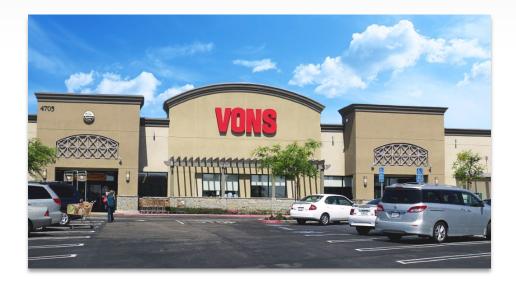

# **AREA AMENITIES**

- Vons and CVS anchored Center
- Signalized intersection
- One block from Hospital
- Heavy foot traffic
- Prime intersection in the heart of Torrance
- 1/2 mile from Del Amo Fashion Center
- 1/4 mile from Little Company of Mary Hospital
- 50,000 Cars Per Day

## **SUITE 4685**

- ±2,000 SF available for lease
- Vons and CVS anchored neighborhood center
- Prime intersection in the heart of Torrance
- Fully built-out former check into cash suite
- Ideal retail location for Pet Store, take out bakery, urgent care, medi spa, boutique, dog grooming etc..