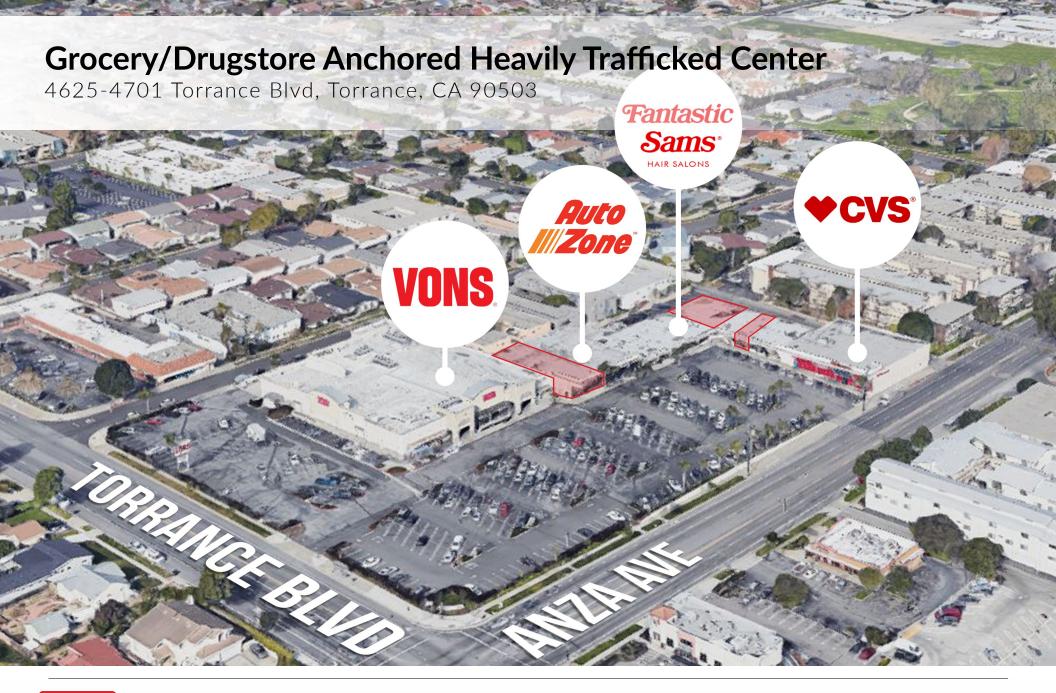

#### 5945 Canoga Avenue, Woodland Hills, CA 91367 • 818.501.2212/Phone • 818.501.2202/Fax • www.illicre.com • DRE #01834124

4625-4701 Torrance Blvd, Torrance, CA 90503

# **AREA AMENITIES**

- Vons and CVS anchored Center
- Signalized intersection
- One block from Hospital
- Heavy foot traffic
- Prime intersection in the heart of Torrance
- 1/2 mile from Del Amo Fashion Center
- 1/4 mile from Little Company of Mary Hospital
- 50,000 Cars Per Day

#### 5945 Canoga Avenue, Woodland Hills, CA 91367 · 818.501.2212/Phone · 818.501.2202/Fax · www.illicre.com · DRE #01834124

4625-4701 Torrance Blvd, Torrance, CA 90503

| Suite | Tenant     | ± SF     | Dimensions    | 4647 | Sushi          | ± 1,055 | 18x60         | 4665 | Book Store   | ± 1,500 | 25x60          |
|-------|------------|----------|---------------|------|----------------|---------|---------------|------|--------------|---------|----------------|
| 4625  | CVS        | ± 10,000 | 15x40 + 45x60 | 4651 | AVAILABLE      | ± 3,300 | 15x40 + 45x60 | 4669 | Mexican Food | ± 900   | 15x60          |
| 4633  | Cleaners   | ± 900    | 15x60         | 4655 | NAILS          | ± 1,800 | 15x60 + 25x60 | 4671 | Foot Massage | ± 1,200 | 20x60          |
| 4637  | Smoke Shop | ± 500    | 20x60         | 4657 | NAILS          | ± 1,200 | 20x60         | 4675 | Auto Zone    | ± 8,000 | 90x100 + 25x40 |
| 4641  | AVAILABLE* | ± 1,500* | 15x60         | 4661 | Fantastic Sams | ± 900   | 15x60         | 4685 | AVAILABLE    | ± 2,000 | 25x100         |