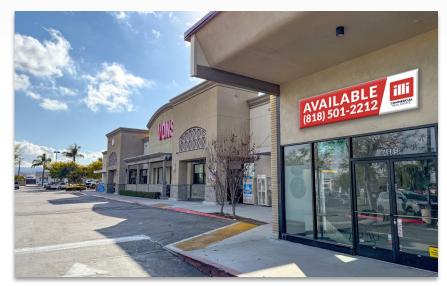

## **PROPERTY FEATURES**

- ±1,500 ±3,300 SF available for lease
- Fully built out turn key retail office space
- Conference, break room, plus reception
- 4 offices, a partner office and bull pen
- Ideal for insurance, law, CPA office, or bank/credit union

## **SUITE 4641**

- ±1,500 SF available for lease\*
- Fully built out turn key retail office space
- Conference, break room, plus reception
- 4 offices, a partner office and bull pen
- Ideal for insurance office, law, CPA / sole practitioner office, UPS store/ Postal Annex, take out juice/ coffee bar, or frozen yogurt.