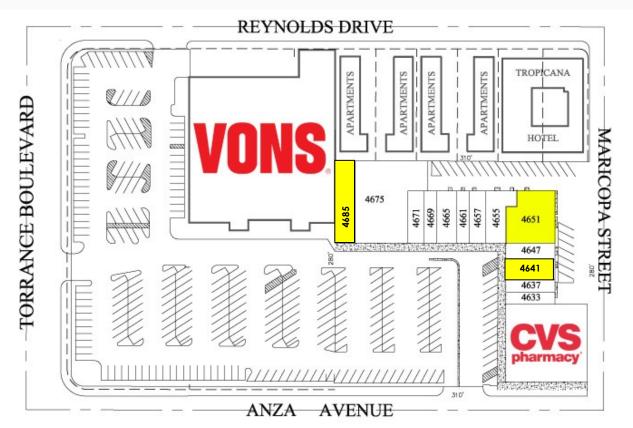

#### 5945 Canoga Avenue, Woodland Hills, CA 91367 · 818.501.2212/Phone · 818.501.2202/Fax · www.illicre.com · DRE #01834124

4625-4701 Torrance Blvd, Torrance, CA 90503

| Suite | Tenant     | ± SF     | Dimensions    | 4647 | Sushi          | ± 1,055 | 18x60         | 4665 | Book Store   | ± 1,500 | 25x60          |
|-------|------------|----------|---------------|------|----------------|---------|---------------|------|--------------|---------|----------------|
| 4625  | CVS        | ± 10,000 | 15x40 + 45x60 | 4651 | AVAILABLE      | ± 3,300 | 15x40 + 45x60 | 4669 | Mexican Food | ± 900   | 15x60          |
| 4633  | Cleaners   | ± 900    | 15x60         | 4655 | NAILS          | ± 1,800 | 15x60 + 25x60 | 4671 | Foot Massage | ± 1,200 | 20x60          |
| 4637  | Smoke Shop | ± 500    | 20x60         | 4657 | NAILS          | ± 1,200 | 20x60         | 4675 | Auto Zone    | ± 8,000 | 90x100 + 25x40 |
| 4641  | AVAILABLE* | ± 1,500* | 15x60         | 4661 | Fantastic Sams | ± 900   | 15x60         | 4685 | AVAILABLE    | ± 2,000 | 25x100         |