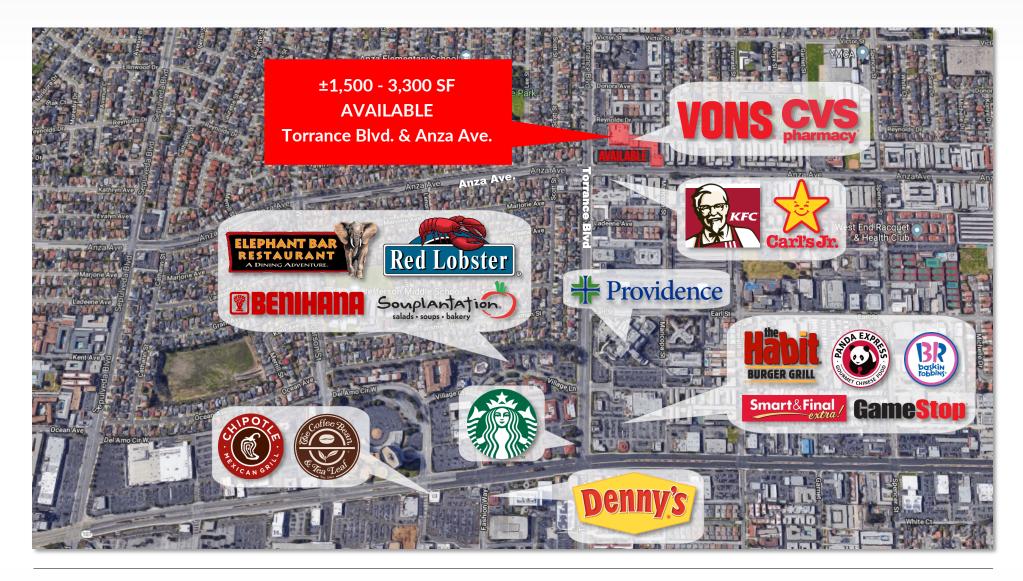

# **AREA AMENITIES**

- Vons and CVS anchored Center
- Signalized intersection
- One block from Hospital
- Heavy foot traffic
- Prime intersection in the heart of Torrance
- 1/2 mile from Del Amo Fashion Center
- 1/4 mile from Little Company of Mary Hospital
- 50,000 Cars Per Day