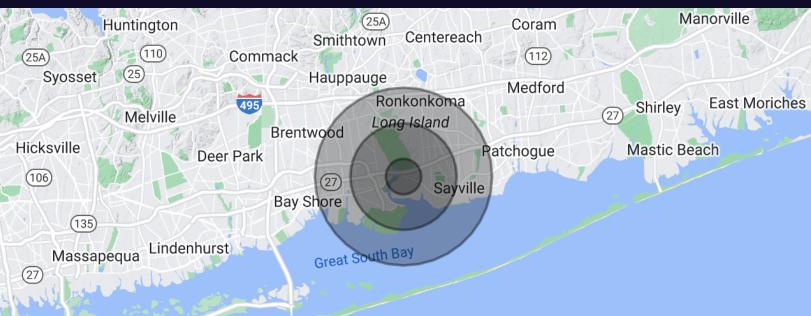

## **Property Demographics**

### 8 Montauk Hwy Oakdale, NY 11769

| <b>C</b> | 90 | g | 9 |
|----------|----|---|---|
|          |    |   |   |

Map data ©2024 Google

| Population           | 1 Mile | 3 Miles | 5 Miles |
|----------------------|--------|---------|---------|
| Total Population     | 4,601  | 47,083  | 158,240 |
| Average Age          | 45.5   | 43.6    | 40.2    |
| Average Age (Male)   | 43.0   | 40.2    | 38.7    |
| Average Age (Female) | 51.5   | 46.5    | 42.2    |

| Households & Income | 1 Mile    | 3 Miles   | 5 Miles   |
|---------------------|-----------|-----------|-----------|
| Total Households    | 1,975     | 17,950    | 55,792    |
| # of Persons per HH | 2.3       | 2.6       | 2.8       |
| Average HH Income   | \$115,908 | \$124,839 | \$117,919 |
| Average House Value | \$406,373 | \$414,614 | \$406,573 |