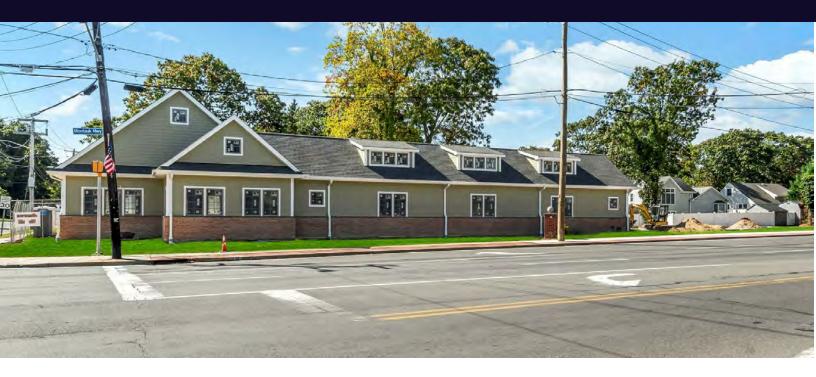

#### **Property Overview**

Brand New Professional/Medical Office Building for Sale or Lease. This 2,420 SF newly built building is strategically located at highly visible corner of Montauk Highway and Idle Hour Blvd. in the heart of Oakdale. Situated on a 0.25 Acre this location offers ample parking for 18 vehicles. Tremendous visibility with over 200 Feet of frontage on Montauk Highway. This site sees over 18,000 vehicles passing each day and is situated near major retailers and local businesses. Close proximity to Islip MacArthur Airport, Long Island Community Hospital in Bellport. Just minutes to Sunrise Highway. Ideal for Medical Office Use. Contact Broker for more info or a private tour.

#### **Property Highlights**

- Brand New Medical or Professional Office Building
- · Interior is Ready to be Built-out for Tenant
- Over 200 Feet of Frontage on Heavily Traveled Montauk Highway
- Ample Parking for 18 Vehicles on 0.25 Acre Corner Lot
- Close Proximity to Local Hospital, Major Thoroughfares and National Retailers