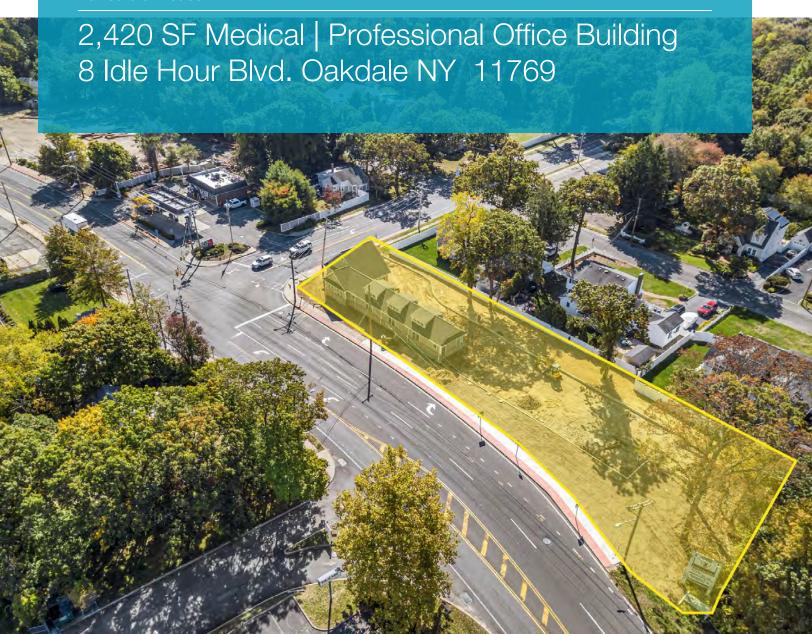

#### 8 Idle Hour Blvd., Oakdale, NY 11769

| Asking Price:   | Price Upon Request |
|-----------------|--------------------|
| Annual Taxes:   | \$22,000.00        |
| Building Size:  | 2.420 SF           |
| Lot Size:       | 0.25 Acres         |
| Corner:         | Yes                |
| Traffic Counts: | 18,000 Vehicles    |
| Frontage:       | 200 Feet           |
| Zoning:         | BUS 1              |

#### **Property Overview**

Brand New Professional/Medical Office Building for Sale or Lease. This 2,420 SF newly built building is strategically located at highly visible corner of Montauk Highway and Idle Hour Blvd. in the heart of Oakdale. Situated on a 0.25 Acre this location offers ample parking for 18 vehicles. Tremendous visibility with over 200 Feet of frontage on Montauk Highway. This site sees over 18,000 vehicles passing each day and is situated near major retailers and local businesses. Close proximity to Islip MacArthur Airport, Long Island Community Hospital in Bellport. Just minutes to Sunrise Highway. Ideal for Medical Office Use. Contact Broker for more info or a private tour.

#### **Property Highlights**

- Brand New Medical or Professional Office Building
- · Interior is Ready to be Built-out for Tenant
- Over 200 Feet of Frontage on Heavily Traveled Montauk Highway
- Ample Parking for 18 Vehicles on 0.25 Acre Corner Lot
- Close Proximity to Local Hospital, Major Thoroughfares and National Retailers