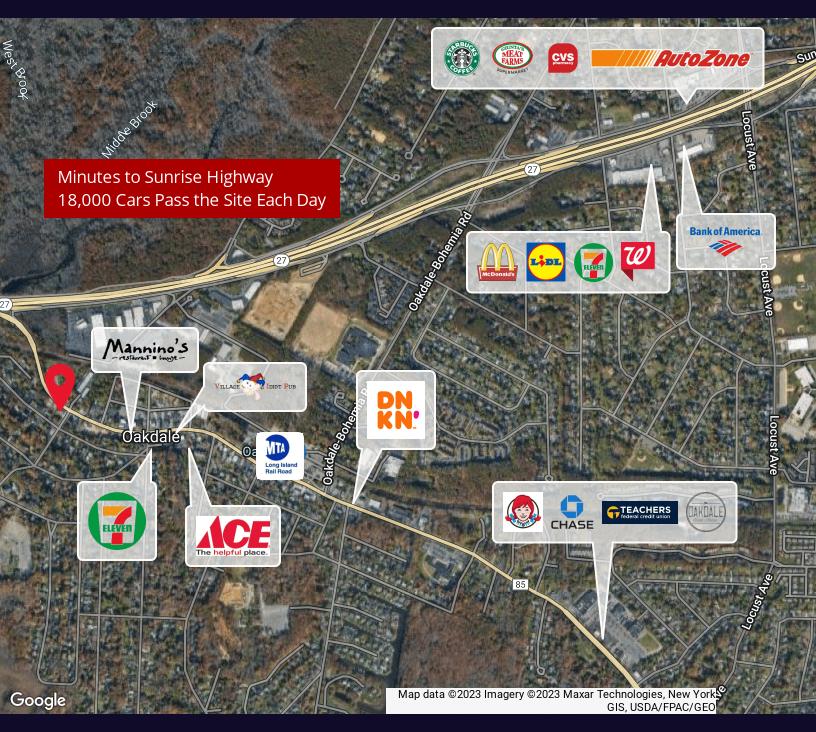

# Local + National Retail Map

### 8 Idle Hour Blvd., Oakdale, NY 117699

For More Information:

Michael G. Murphy

631.858.2460 michael.murphy@elliman.com Christopher Mauriello

631.664.5220 christopher.mauriello@elliman.com

**Christopher Wade** 

#### **Property Overview**

Brand New Professional/Medical Office Building for Sale or Lease. This 2,420 SF newly built building is strategically located at highly visible corner of Montauk Highway and Idle Hour Blvd. in the heart of Oakdale. Situated on a 0.25 Acre this location offers ample parking for 18 vehicles. Tremendous visibility with over 200 Feet of frontage on Montauk Highway. This site sees over 18,000 vehicles passing each day and is situated near major retailers and local businesses. Close proximity to Islip MacArthur Airport, Long Island Community Hospital in Bellport. Just minutes to Sunrise Highway. Ideal for Medical Office Use. Contact Broker for more info or a private tour.