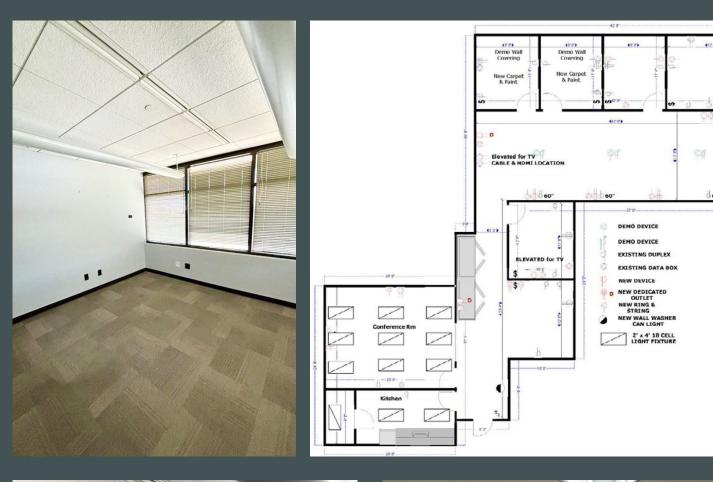

## Features & Benefits

- + Modern turnkey office space consisting of 4 window lined offices, interior private office, large conference room, kitchenette, IT room and reception area.
- + Space has been recently updated with new laminate flooring and fresh paint.
- + Six free parking stalls
- + Restaurants & eateries located nearby
- + On-site janitorial services provided daily
- + 24/7 Security