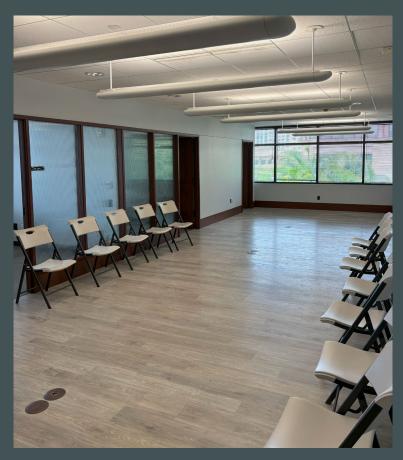

## Features & Benefits

- + Modern turnkey office space consisting of 4 window lined offices, interior private office, large conference room, kitchenette, IT room and reception area.
- + Space has been recently updated with new laminate flooring and fresh paint.
- + Six free parking stalls
- + Restaurants & eateries located nearby
- + On-site janitorial services provided daily
- + 24/7 Security