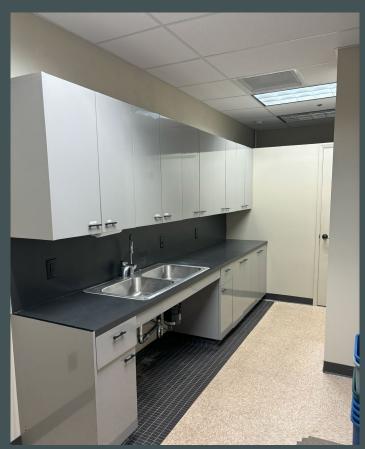

## Features & Benefits

- + Modern turnkey office space consisting of 4 window lined offices, interior private office, large conference room, kitchenette, IT room and reception area.
- + Space has been recently updated with new laminate flooring and fresh paint.
- + Six free parking stalls
- + Restaurants & eateries located nearby
- + On-site janitorial services provided daily
- + 24/7 Security