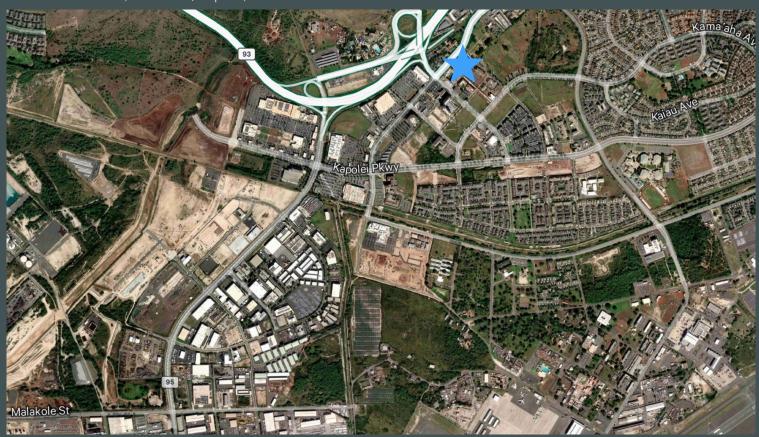

## Property Description

Campbell Square consists of two Class A buildings with a center courtyard. The buildings enjoy 24- hour security and are located in the heart of Oahu's second city on the corner of Kamokila Boulevard and Manawai Street. Parking for tenants and customers is free in the covered parking structure.

## For Lease

1001 Kamokila Blvd, Suite 210 | Kapolei, HI 96707