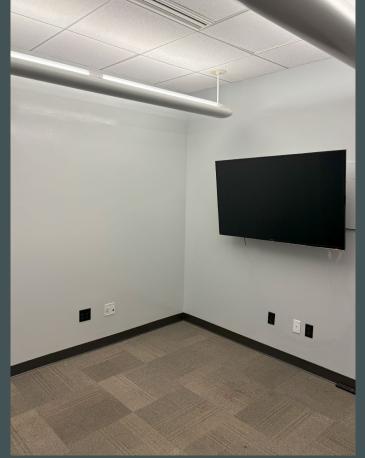

## Features & Benefits

- + Modern turnkey office space consisting of 4 window lined offices, interior private office, large conference room, kitchenette, IT room and reception area.
- + Space has been recently updated with new laminate flooring and fresh paint.
- + Six free parking stalls
- + Restaurants & eateries located nearby
- + On-site janitorial services provided daily
- + 24/7 Security