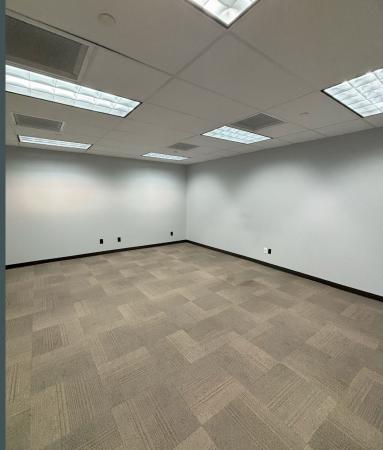

## Features & Benefits

- + Modern turnkey office space consisting of 4 window lined offices, interior private office, large conference room, kitchenette, IT room and reception area.
- + Space has been recently updated with new laminate flooring and fresh paint.
- + Six free parking stalls
- + Restaurants & eateries located nearby
- + On-site janitorial services provided daily
- + 24/7 Security