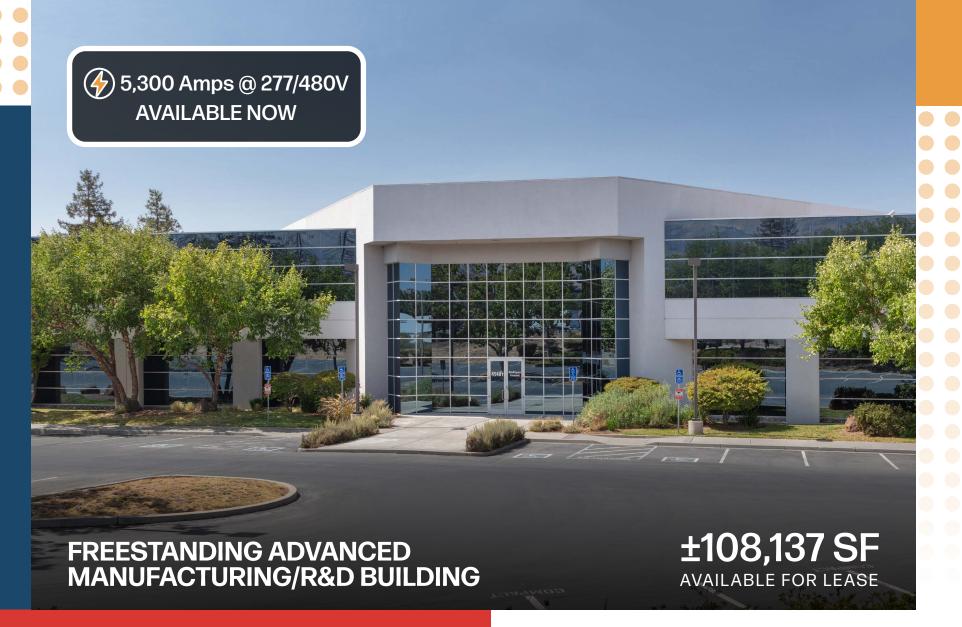

## PROPERTY HIGHLIGHTS

±108,137 SF

PARTIAL 2-STORY BUILDING

52' X 24'

TYPICAL COLUMN SPACING

**UPGRADE TO 5,300 AMPS** 

@ 277/480V AVAILABLE NOW

±18,942 SF

## FREESTANDING ADVANCED MANUFACTURING/R&D BUILDING