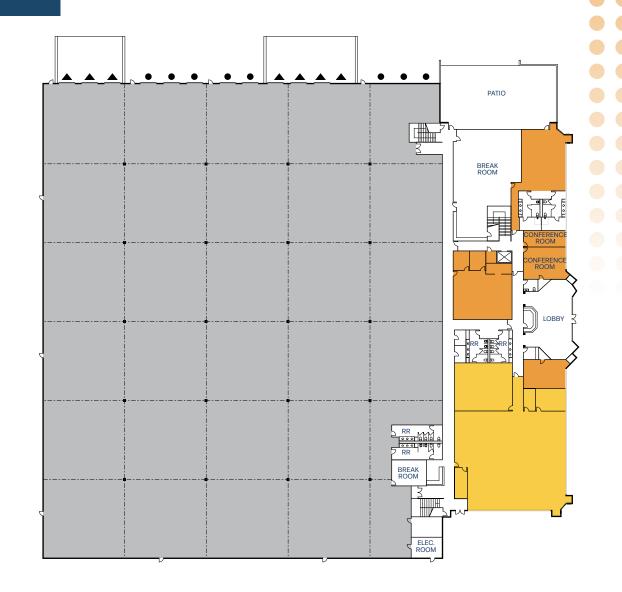

# AS-BUILT FLOOR PLAN

First Floor ±89,195 SF

▲ DOCK-HIGH DOORS

GRADE-LEVEL DOORS

WAREHOUSE

OFFICE

LAB