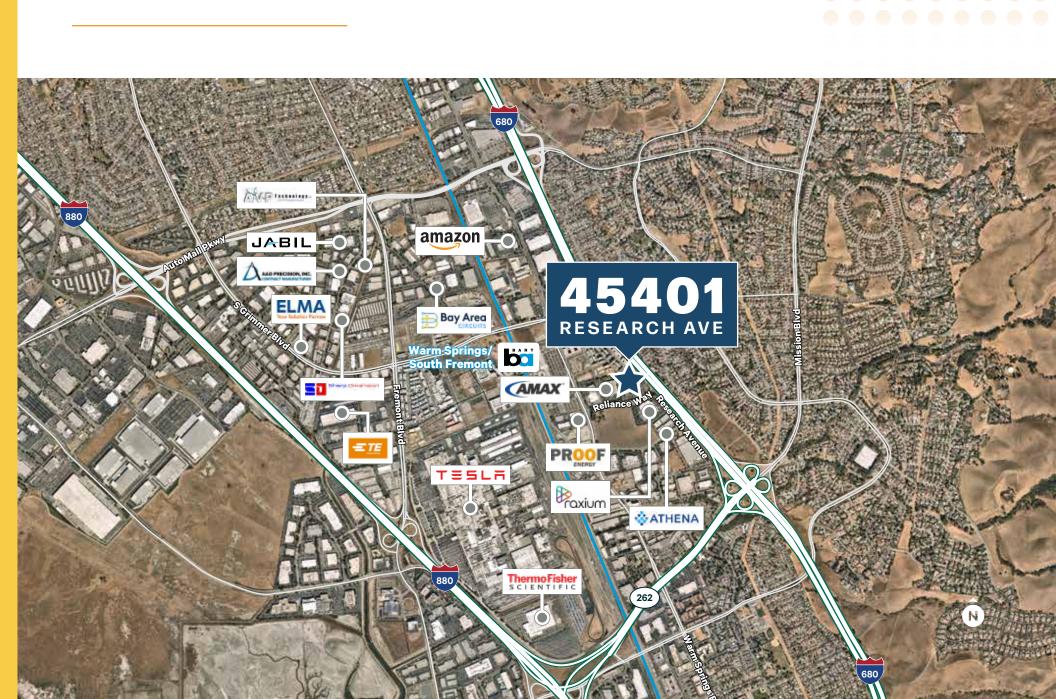

45401
RESEARCH AVE







## PROPERTY HIGHLIGHTS



±108,137 SF

PARTIAL 2-STORY BUILDING



52' X 24'

TYPICAL COLUMN SPACING



**UPGRADE TO 5,300 AMPS** 

@ 277/480V AVAILABLE NOW



±18,942 SF

**MEZZANINE** 



7

DOCK-HIGH DOORS



357

PARKING STALLS



8

**GRADE-LEVEL DOORS** 



**WALK TO** 

FREMONT WARM SPRINGS BART STATION



▲ DOCK-HIGH DOORS

GRADE-LEVEL DOORS

# AS-BUILT FLOOR PLAN

First Floor ±89,195 SF

▲ DOCK-HIGH DOORS

GRADE-LEVEL DOORS

WAREHOUSE

OFFICE

LAB



# AS-BUILT FLOOR PLAN

Second Floor ±18,942 SF

OFFICE



## **CORPORATE NEIGHBORS**



## **AMENITIES MAP**





## FREESTANDING ADVANCED MANUFACTURING/R&D BUILDING

### FOR MORE INFORMATION, PLEASE CONTACT:

### **CHIP SUTHERLAND**

Vice Chairman +1 408 453 7410 chip.sutherland@cbre.com Lic. 01014633

### **MARK KOL**

Executive Vice President +1 510 874 1992 mark.kol@cbre.com Lic, 01251158

#### **DAMON SCHOR**

Executive Vice President +1 650 494 5121 damon.schor@cbre.com Lic. 01317778

© 2024 CBRE, Inc. All rights reserved. This information has been obtained from sources believed reliable but has not been verified for accuracy or completeness. CBRE, Inc. makes no guarantee, representation or warranty and accepts no responsibility or liability as to the accuracy, completeness, or reliability of the information contained herein. You should conduct a careful, independent