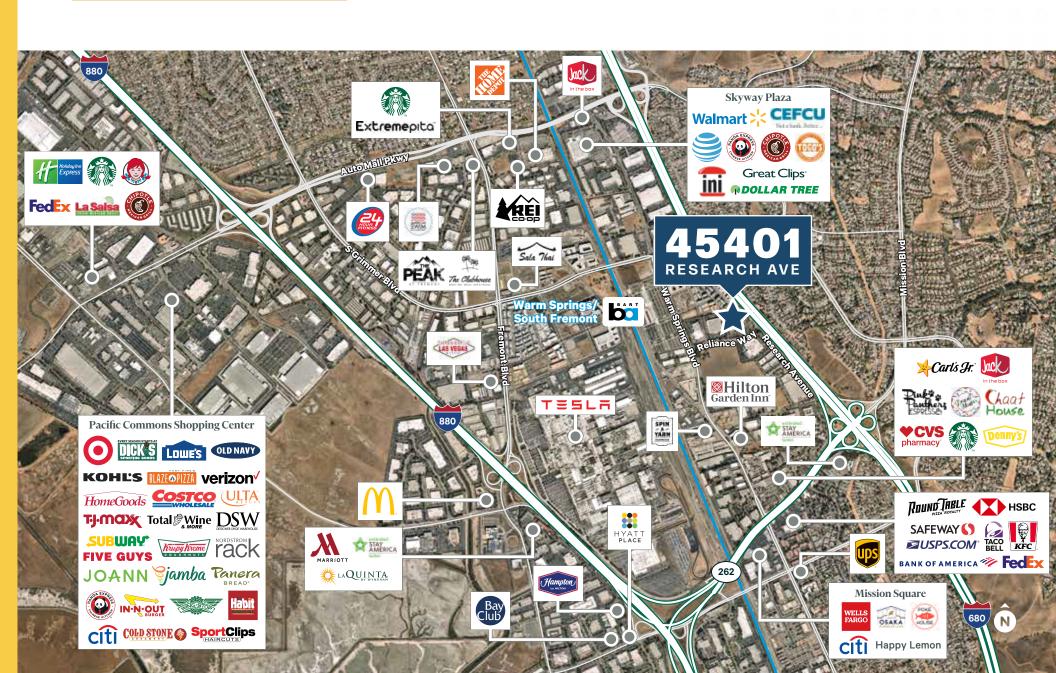

45401
RESEARCH AVE







## PROPERTY HIGHLIGHTS



±108,137 SF

PARTIAL 2-STORY BUILDING



52' X 24'

TYPICAL COLUMN SPACING



**UPGRADE TO 5,300 AMPS** 

@ 277/480V AVAILABLE NOW



±18,942 SF

**MEZZANINE** 



7

DOCK-HIGH DOORS



357

PARKING STALLS



8

**GRADE-LEVEL DOORS** 



**WALK TO** 

FREMONT WARM SPRINGS BART STATION



▲ DOCK-HIGH DOORS

GRADE-LEVEL DOORS

# AS-BUILT FLOOR PLAN

First Floor ±89,195 SF

▲ DOCK-HIGH DOORS

GRADE-LEVEL DOORS

WAREHOUSE

OFFICE

LAB



# AS-BUILT FLOOR PLAN

Second Floor ±18,942 SF

OFFICE



## **CORPORATE NEIGHBORS**



## **AMENITIES MAP**





## FREESTANDING ADVANCED MANUFACTURING/R&D BUILDING

### FOR MORE INFORMATION, PLEASE CONTACT:

### **CHIP SUTHERLAND**

Vice Chairman +1 408 453 7410 chip.sutherland@cbre.com Lic. 01014633

### **MARK KOL**

Executive Vice President +1 510 874 1992 mark.kol@cbre.com Lic, 01251158

#### **DAMON SCHOR**

Executive Vice President +1 650 494 5121 damon.schor@cbre.com Lic. 01317778

© 2024 CBRE, Inc. All rights reserved. This information has been obtained from sources believed reliable but has not been verified for accuracy or completeness. CBRE, Inc. makes no guarantee, representation or warranty and accepts no responsibility or liability as to the accuracy, completeness, or reliability of the information contained herein. You should conduct a careful, independent investigation of the pro