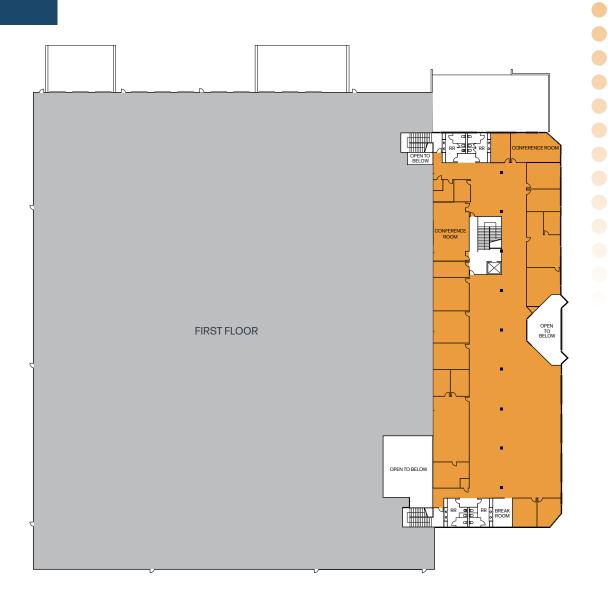

45401
RESEARCH AVE







## PROPERTY HIGHLIGHTS



±108,137 SF

PARTIAL 2-STORY BUILDING



52' X 24'

TYPICAL COLUMN SPACING



**UPGRADE TO 5,300 AMPS** 

@ 277/480V AVAILABLE NOW



±18,942 SF

**MEZZANINE** 



7

DOCK-HIGH DOORS



357

PARKING STALLS



8

**GRADE-LEVEL DOORS** 



**WALK TO** 

FREMONT WARM SPRINGS BART STATION



▲ DOCK-HIGH DOORS

GRADE-LEVEL DOORS

# AS-BUILT FLOOR PLAN

First Floor ±89,195 SF

▲ DOCK-HIGH DOORS

GRADE-LEVEL DOORS

WAREHOUSE

OFFICE

LAB



# AS-BUILT FLOOR PLAN

Second Floor ±18,942 SF

OFFICE



## **CORPORATE NEIGHBORS**



## **AMENITIES MAP**





## FREESTANDING ADVANCED MANUFACTURING/R&D BUILDING

### FOR MORE INFORMATION, PLEASE CONTACT:

### **CHIP SUTHERLAND**

Vice Chairman +1 408 453 7410 chip.sutherland@cbre.com Lic. 01014633

### **MARK KOL**

Executive Vice President +1 510 874 1992 mark.kol@cbre.com Lic, 01251158

#### **DAMON SCHOR**

Executive Vice President +1 650 494 5121 damon.schor@cbre.com Lic. 01317778

© 2024 CBRE, Inc. All rights reserved. This information has been obtained from sources believed reliable but has not been verified for accuracy or completeness. CBRE, Inc. makes no guarantee, representation or warranty and accepts no responsibility or liability as to the accuracy, completeness, or reliability of the information contained herein. You should c