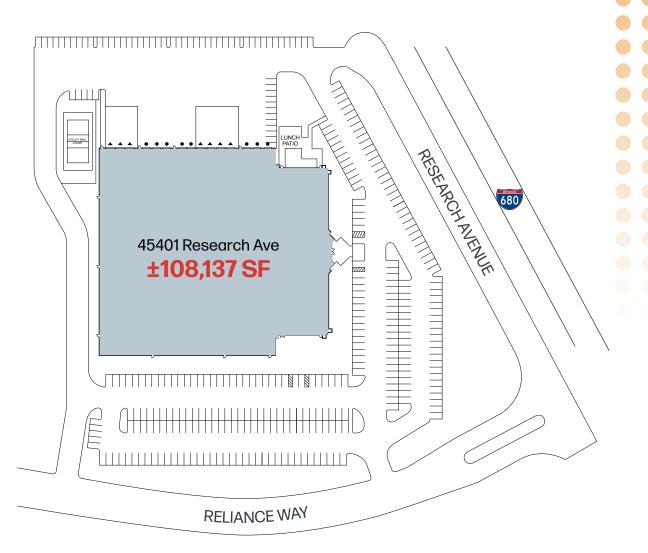

45401
RESEARCH AVE

**MEZZANINE** 

7

DOCK-HIGH DOORS

357

PARKING STALLS

8

**GRADE-LEVEL DOORS** 

**WALK TO** 

FREMONT WARM SPRINGS BART STATION

▲ DOCK-HIGH DOORS

GRADE-LEVEL DOORS