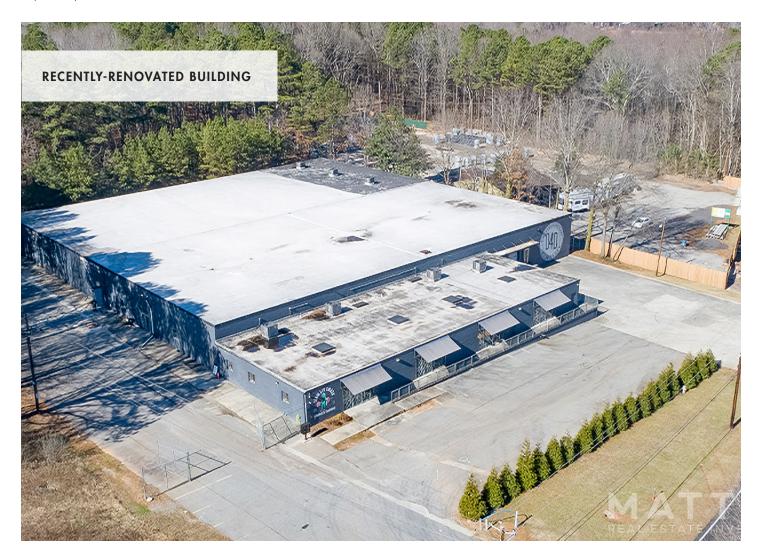

HIGH QUALITY BUILDING With 20' clear heights, and recently renovated office and warehouse space, this site provides users with a high-quality location for their operations.

**RECENTLY RENOVATED** This facility has seen significant renovations over the past few years, including a new roof and power system along with other improvements totaling \$1.5 million.