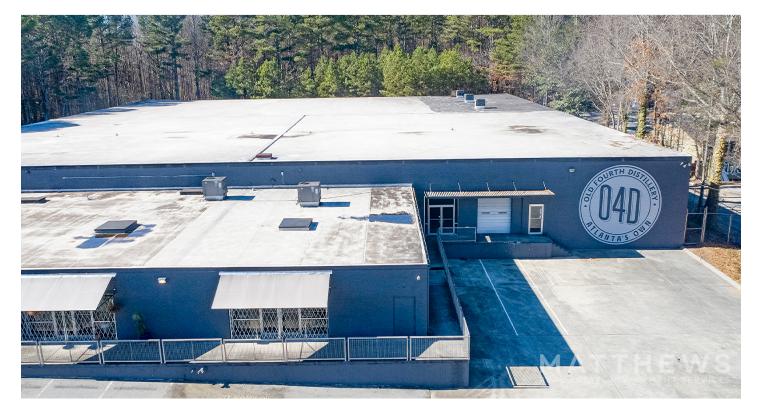

HIGH QUALITY BUILDING With 20' clear heights, and recently renovated office and warehouse space, this site provides users with a high-quality location for their operations.

**RECENTLY RENOVATED** This facility has seen significant renovations over the past few years, including a new roof and power system along with other improvements totaling \$1.5 million.