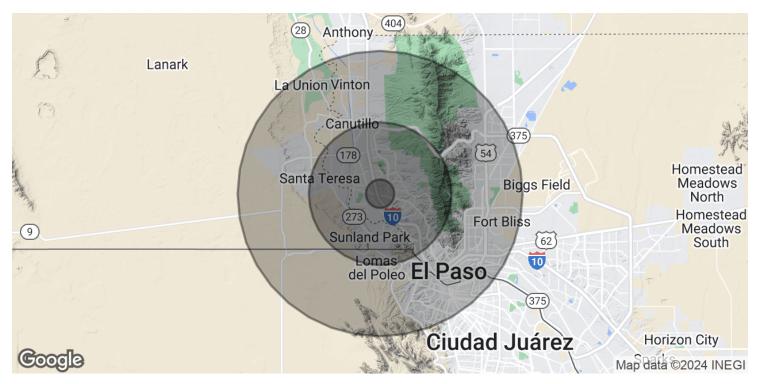

## FOR SALE | LA QUINTA INN & SUITES BY WYNDHAM EL PASO WEST BARTLETT 7620 N Mesa St, El Paso, TX 79912

Demographics Map & Report

| POPULATION           | 1 MILE    | 5 MILES   | 10 MILES  |
|----------------------|-----------|-----------|-----------|
| Total Population     | 10,695    | 144,111   | 322,215   |
| Average Age          | 34.1      | 34.7      | 35.4      |
| Average Age (Male)   | 30.7      | 33.3      | 34.0      |
| Average Age (Female) | 37.4      | 36.1      | 37.0      |
|                      |           |           |           |
| HOUSEHOLDS & INCOME  | 1 MILE    | 5 MILES   | 10 MILES  |
| Total Households     | 4,592     | 56,299    | 127,256   |
| # of Persons per HH  | 2.3       | 2.6       | 2.5       |
| Average HH Income    | \$53,134  | \$80,382  | \$61,340  |
| Average House Value  | \$142,420 | \$196,372 | \$142,957 |
|                      |           |           |           |

2020 American Community Survey (ACS)