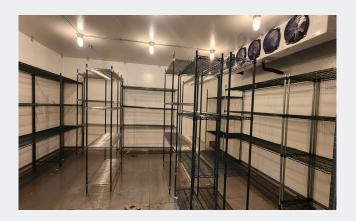

#### **FEATURES:**

- 8,474 SF Industrial Condo FOR LEASE in Brooklyn Park, MN.
- High-end buildout including multiple kitchens, freezer & learning area.
- Includes 7 offices, Conf. Room, Reception Desks, Cubicles & bathrooms.
- Great location in Brooklyn Park on the corner of 85th Ave & Xerxes Ave.

#### **PHOTO GALLERY**