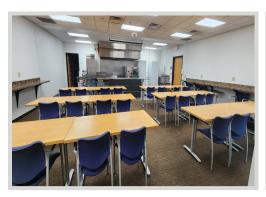

8467 - 8471 Xerxes Ave. N. Brooklyn Park, MN 55444

## **FOR LEASE** 8,474 SF Industrial Condo



#### **FEATURES:**

- 8,474 SF Industrial Condo FOR LEASE in Brooklyn Park, MN.
- High-end buildout including multiple kitchens, freezer & learning area.
- Includes 7 offices, Conf. Room, Reception Desks, Cubicles & bathrooms.
- Great location in Brooklyn Park on the corner of 85th Ave & Xerxes Ave.

## **NEGOTIABLE**

Tax \$4.15 / psf & CAM \$1.50 / psf









**Chad Weeks** 612.619.9911 cweeks@arrowcos.com



Steve Fischer 612.619.9991 sfischer@arrowcos.com

Phone: 763.424.6355 Fax: 763.424.7980

## **Arrow Companies**

7365 Kirkwood Court N. Suite 335 Maple Grove, MN 55369

www.arrowcos.com

8467 - 8471 Xerxes Ave. N. Brooklyn Park, MN 55444



**AERIAL & MAP** 

## **FOR LEASE** 8,474 SF Industrial Condo



Contact

Phone: 763.424.6355 Fax: 763.424.7980

**Arrow Companies** 7365 Kirkwood Court N. Suite 335 Maple Grove, MN 55369



8467 - 8471 Xerxes Ave. N. Brooklyn Park, MN 55444

# **PROPERTY FACTS**

## FOR LEASE 8,474 SF Industrial Condo

| BUILDING SIZE          | 8,474 SF                                                                                 |
|------------------------|---------------------------------------------------