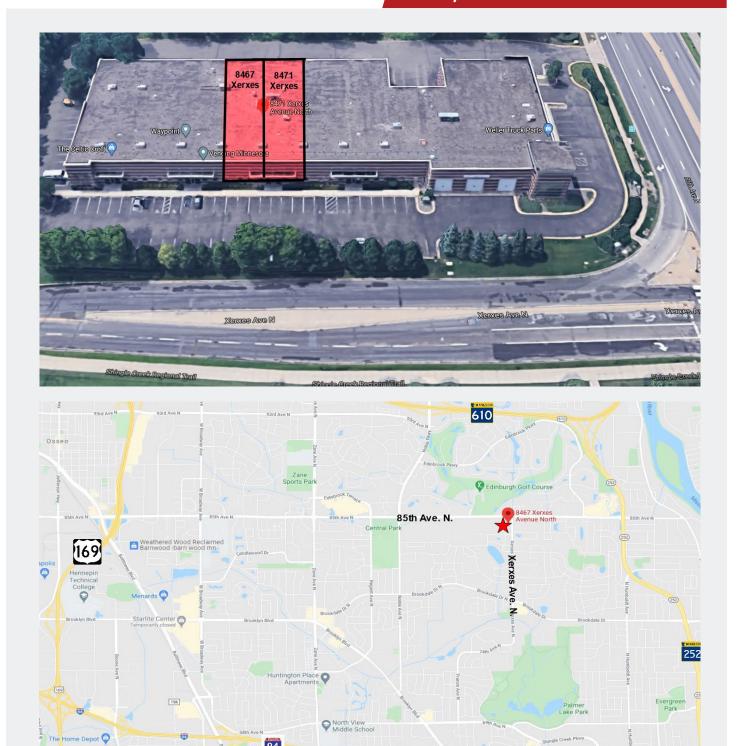

## **Arrow Companies**

7365 Kirkwood Court N. Suite 335 Maple Grove, MN 55369

www.arrowcos.com

8467 - 8471 Xerxes Ave. N. Brooklyn Park, MN 55444

**AERIAL & MAP** 

8467 - 8471 Xerxes Ave. N. Brooklyn Park, MN 55444