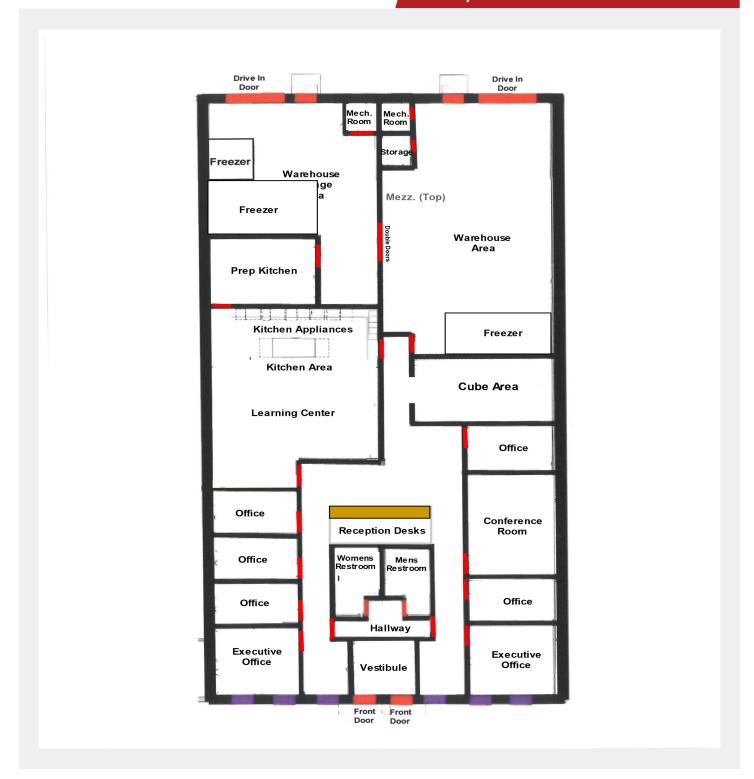

|
| RESTROOMS:             | Men's & Women's Restrooms                                                                |
| PARKING                | Ample                                                                                    |
| AVAILABLE              | Negotiable                                                                               |
| ASSOCIATION DUES       | \$991.00 / per month                                                                     |
| 2024 REAL ESTATE TAXES | 8467 Xerxes - \$18,560.52<br>8471 Xerxes - \$16,597.5<br><b>Total - \$35,158.04</b>      |

Phone: 763.424.6355 Fax: 763.424.7980



ARROW

8467 - 8471 Xerxes Ave. N. Brooklyn Park, MN 55444

#### **FLOOR PLANS**

## FOR LEASE 8,474 SF Industrial Condo



8467 - 8471 Xerxes Ave. N. Brooklyn Park, MN 55444



#### **PHOTO GALLERY**

## FOR LEASE 8,474 SF Industrial Condo















Cubicle Area

Phone: 763.424.6355 Fax: 763.424.7980

8467 - 8471 Xerxes Ave. N. Brooklyn Park, MN 55444



#### **PHOTO GALLERY**

## FOR LEASE 8,474 SF Industrial Condo















8467 - 8471 Xerxes Ave. N. Brooklyn Park, MN 55444

### **CITY INFORMATION**

## **FOR LEASE** 8,474 SF Industrial Condo

| POPULATION<br>(5 MILE RADIUS) | 2010 Census - 230, 755<br>2020 (Estimate) - 244,167<br>2025 (Projection) - 252,523