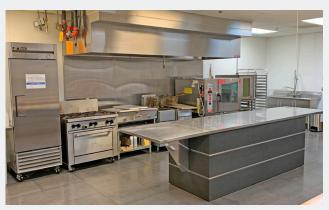

#### **FEATURES:**

- 8,474 SF Industrial Condo FOR LEASE in Brooklyn Park, MN.
- High-end buildout including multiple kitchens, freezer & learning area.
- Includes 7 offices, Conf. Room, Reception Desks, Cubicles & bathrooms.
- Great location in Brooklyn Park on the corner of 85th Ave & Xerxes Ave.

#### **PHOTO GALLERY**