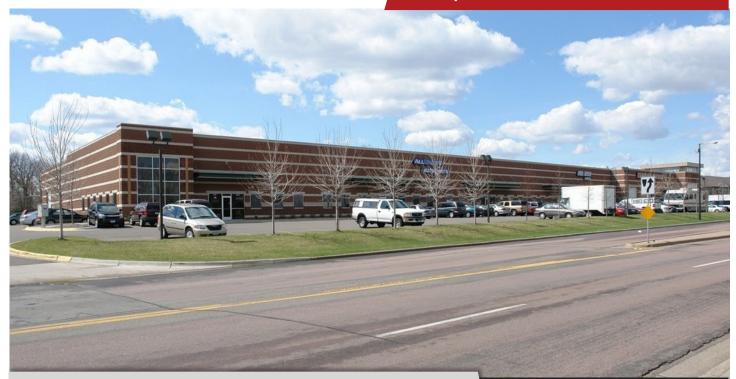

8467 - 8471 Xerxes Ave. N. Brooklyn Park, MN 55444

## **FOR LEASE** 8,474 SF Industrial Condo

#### **FEATURES:**

- 8,474 SF Industrial Condo FOR LEASE in Brooklyn Park, MN.
- High-end buildout including multiple kitchens, freezer & learning area.
- Includes 7 offices, Conf. Room, Reception Desks, Cubicles & bathrooms.
- Great location in Brooklyn Park on the corner of 85th Ave & Xerxes Ave.