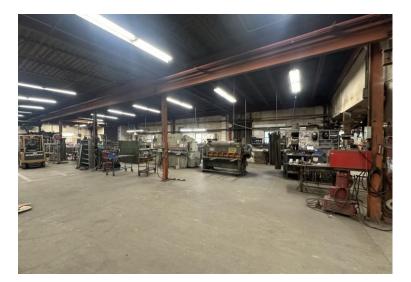

### **Property Highlights**

- 22,346± Total SF between 2 buildings situated on 3.29± Acres
  - Building 1: 17,156 SF with 2 dock level doors and 1 drive in door
  - Building 2: 5,200 SF with 1 dock level door and 1 drive-in door
- Previously used for the manufacturing of equipment for the food processing industry
- Great location for industrial use including manufacturing, warehouse, and distribution
- Buildings have been well maintained and have minimal deferred maintenance
- Ample parking and additional yard space for expansion of the buildings or outdoor storage
- Asking price \$485,000 •