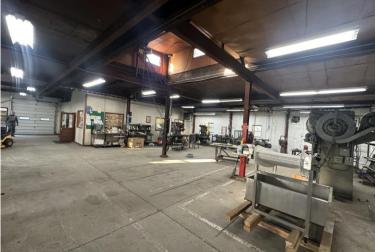

## 22,346± SF Industrial Flex Space

### **Property Highlights**

- 22,346± Total SF between 2 buildings situated on 3.29± Acres
  - Building 1: 17,156 SF with 2 dock level doors and 1 drive in door
  - Building 2: 5,200 SF with 1 dock level door and 1 drive-in door
- Previously used for the manufacturing of equipment for the food processing industry
- Great location for industrial use including manufacturing, warehouse, and distribution
- Buildings have been well maintained and have minimal deferred maintenance
- Ample parking and additional yard space for expansion of the buildings or outdoor storage
- Asking price \$485,000 •