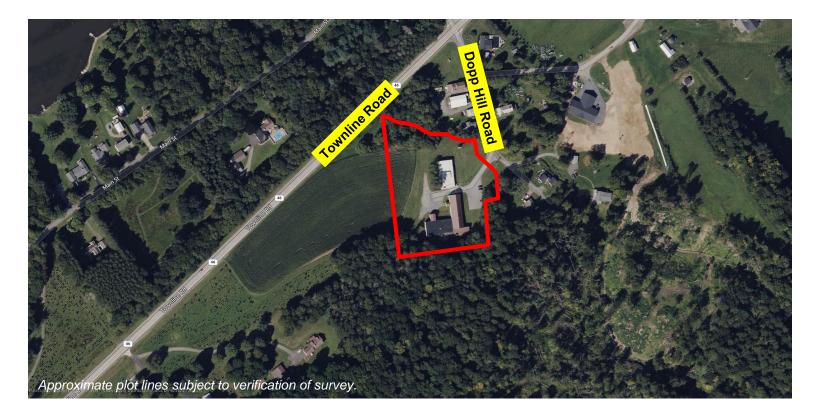

# FOR SALE 9057 Dopp Hill Road

Westernville, New York 13486

CUSHMAN & WAKEFIELD

### **Property Highlights**

- 22,346± Total SF between 2 buildings situated on 3.29± Acres
  - Building 1: 17,156 SF with 2 dock level doors and 1 drive in door
  - Building 2: 5,200 SF with 1 dock level door and 1 drive-in door
- Previously used for the manufacturing of equipment for the food processing industry
- Great location for industrial use including manufacturing, warehouse, and distribution
- Buildings have been well maintained and have minimal deferred maintenance
- Ample parking and additional yard space for expansion of the buildings or outdoor storage
- Asking price \$485,000 •

| Traffic Counts       |            |
|----------------------|------------|
| Townline Road        | 2,477 AADT |
| Dopp Hill Road       | 115 AADT   |
| Source: NYS DOT 2023 |            |