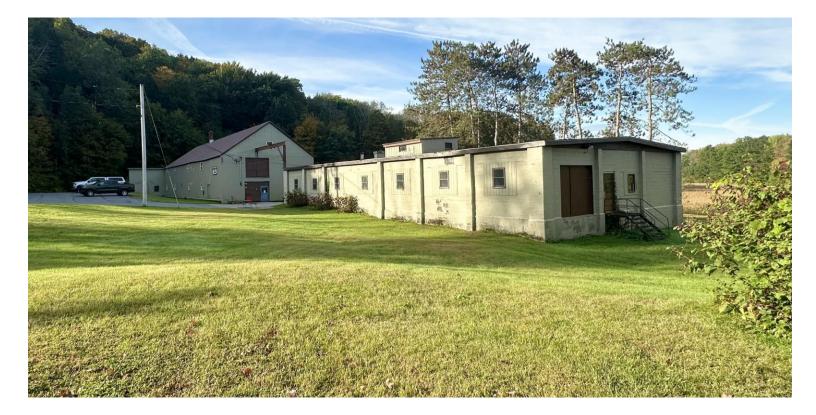

# FOR SALE 9057 Dopp Hill Road

Westernville, New York 13486

CUSHMAN & WAKEFIELD

## 22,346± SF Industrial Flex Space

### **Property Highlights**

- 22,346± Total SF between 2 buildings situated on 3.29± Acres
  - Building 1: 17,156 SF with 2 dock level doors and 1 drive in door
  - Building 2: 5,200 SF with 1 dock level door and 1 drive-in door
- Previously used for the manufacturing of equipment for the food processing industry
- Great location for industrial use including manufacturing, warehouse, and distribution
- Buildings have been well maintained and have minimal deferred maintenance
- Ample parking and additional yard space for expansion of the buildings or outdoor storage
- Asking price \$485,000 •