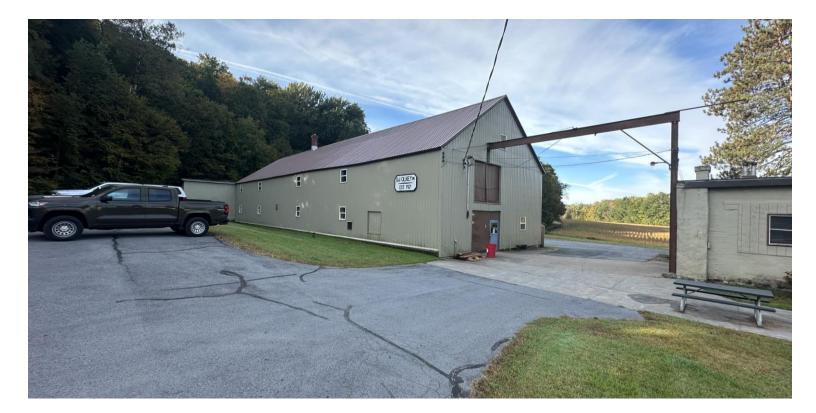

# FOR SALE 9057 Dopp Hill Road

Westernville, New York 13486

CUSHMAN & WAKEFIELD

### **Property Highlights**

- 22,346± Total SF between 2 buildings situated on 3.29± Acres
  - Building 1: 17,156 SF with 2 dock level doors and 1 drive in door
  - Building 2: 5,200 SF with 1 dock level door and 1 drive-in door
- Previously used for the manufacturing of equipment for the food processing industry
- Great location for industrial use including manufacturing, warehouse, and distribution
- Buildings have been well maintained and have minimal deferred maintenance
- Ample parking and additional yard space for expansion of the buildings or outdoor storage
- Asking price \$485,000 •