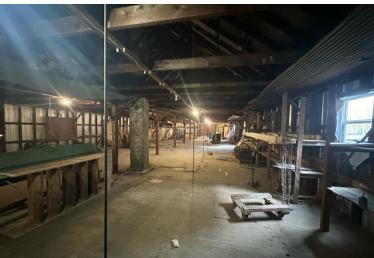

## 22,346± SF Industrial Flex Space

### **Property Highlights**

- 22,346± Total SF between 2 buildings situated on 3.29± Acres
  - Building 1: 17,156 SF with 2 dock level doors and 1 drive in door
  - Building 2: 5,200 SF with 1 dock level door and 1 drive-in door
- Previously used for the manufacturing of equipment for the food processing industry
- Great location for industrial use including manufacturing, warehouse, and distribution
- Buildings have been well maintained and have minimal deferred maintenance
- Ample parking and additional yard space for expansion of the buildings or outdoor storage
- Asking price \$485,000 •