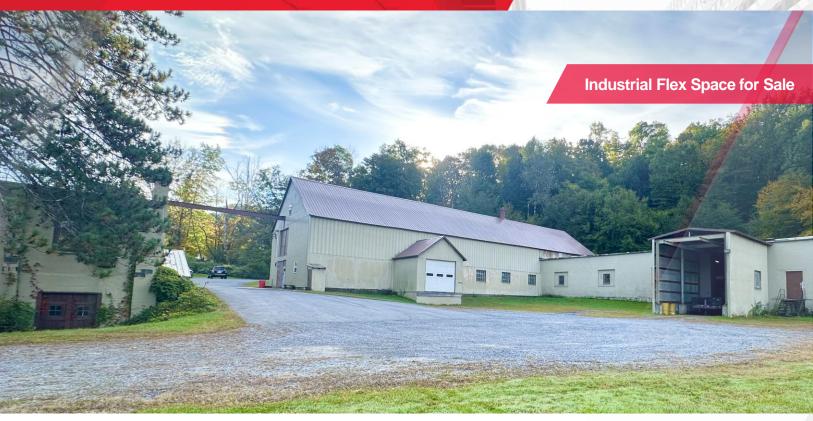

# FOR SALE 9057 Dopp Hill Road

Westernville, New York 13486

CUSHMAN & WAKEFIELD

## 22,346± SF Industrial Flex Space

### **Property Highlights**

- 22,346± Total SF between 2 buildings situated on 3.29± Acres
  - Building 1: 17,156 SF with 2 dock level doors and 1 drive in door
  - Building 2: 5,200 SF with 1 dock level door and 1 drive-in door
- Previously used for the manufacturing of equipment for the food processing industry
- Great location for industrial use including manufacturing, warehouse, and distribution
- Buildings have been well maintained and have minimal deferred maintenance
- Ample parking and additional yard space for expansion of the buildings or outdoor storage
- Asking price \$485,000 •