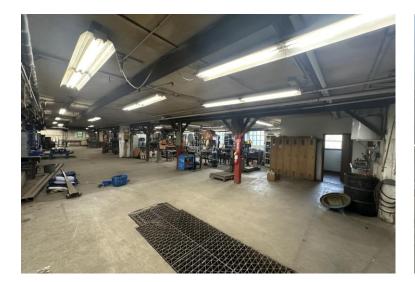

## 22,346± SF Industrial Flex Space

### **Property Highlights**

- 22,346± Total SF between 2 buildings situated on 3.29± Acres
  - Building 1: 17,156 SF with 2 dock level doors and 1 drive in door
  - Building 2: 5,200 SF with 1 dock level door and 1 drive-in door
- Previously used for the manufacturing of equipment for the food processing industry
- Great location for industrial use including manufacturing, warehouse, and distribution
- Buildings have been well maintained and have minimal deferred maintenance
- Ample parking and additional yard space for expansion of the buildings or outdoor storage
- Asking price \$485,000 •