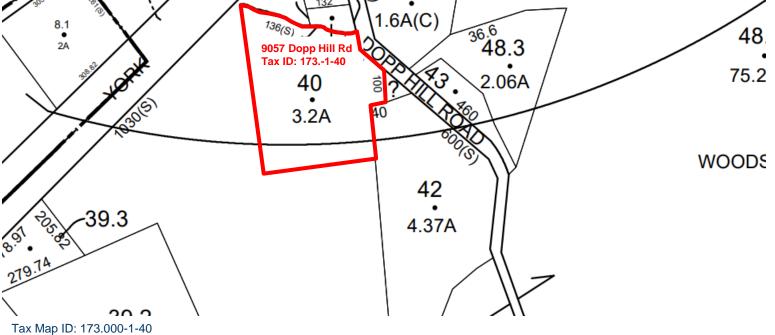

# FOR SALE 9057 Dopp Hill Road

Westernville, New York 13486

CUSHMAN & WAKEFIELD

### **Property Highlights**

- 22,346± Total SF between 2 buildings situated on 3.29± Acres
  - Building 1: 17,156 SF with 2 dock level doors and 1 drive in door
  - Building 2: 5,200 SF with 1 dock level door and 1 drive-in door
- Previously used for the manufacturing of equipment for the food processing industry
- Great location for industrial use including manufacturing, warehouse, and distribution
- Buildings have been well maintained and have minimal deferred maintenance
- Ample parking and additional yard space for expansion of the buildings or outdoor storage
- Asking price \$485,000 •