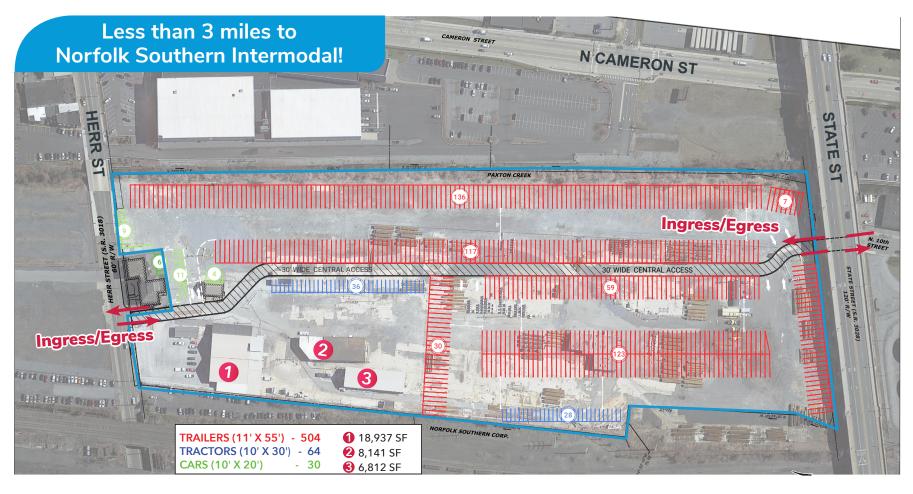

# FOR LEASE | OUTSIDE STORAGE/LAYDOWN YARD 1001 HERR STREET

HARRISBURG, PA

±21.68 Acres (Divisible) Secured, fenced, lighted, trailer parking, drop lot with 3 buildings

| Building | Square Feet |
|----------|-------------|
| 1        | 18,937      |
| 2        | 8,141       |
| 3        | 6,812       |

#### **FEATURES:**

- 21.68 Acres +/- (Divisible)
- 3 Buildings Available, 33,890 SF
- Convenient to Both Norfolk Southern
  Harrisburg and Rutherford Intermodal Yards
- $\bullet$  Secure Lit Yard Area Well Configured for Drop Lot
- Flexible Sizing Options
- Access Available Off Both Herr Street & 10th Street
- Easy Access to I-81, I-83, and I-76 (PA Turnpike)