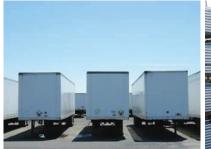

# FOR LEASE | OUTSIDE STORAGE/LAYDOWN YARD 1001 HERR STREET

HARRISBURG, PA

±21.68 Acres (Divisible) Secured, fenced, lighted, trailer parking, drop lot with 3 buildings

| Building | Square Feet |
|----------|-------------|
| 1        | 18,937      |
| 2        | 8,141       |
| 3        | 6,812       |

#### **FEATURES:**

- 21.68 Acres +/- (Divisible)
- 3 Buildings Available, 33,890 SF
- Convenient to Both Norfolk Southern
  Harrisburg and Rutherford Intermodal Yards
- $\bullet$  Secure Lit Yard Area Well Configured for Drop Lot
- Flexible Sizing Options
- Access Available Off Both Herr Street & 10th Street
- Easy Access to I-81, I-83, and I-76 (PA Turnpike)

#### **FEATURES:**

- 21.68 Acres +/- (Divisible)
- Secure Lit Yard Area
- 3 Buildings Available, 33,380 SF
- Convenient to Both Norfolk Southern Harrisburg and Rutherford Intermodal Yards
- Easy Access to I-81, I-83, and I-76 (PA Turnpike)