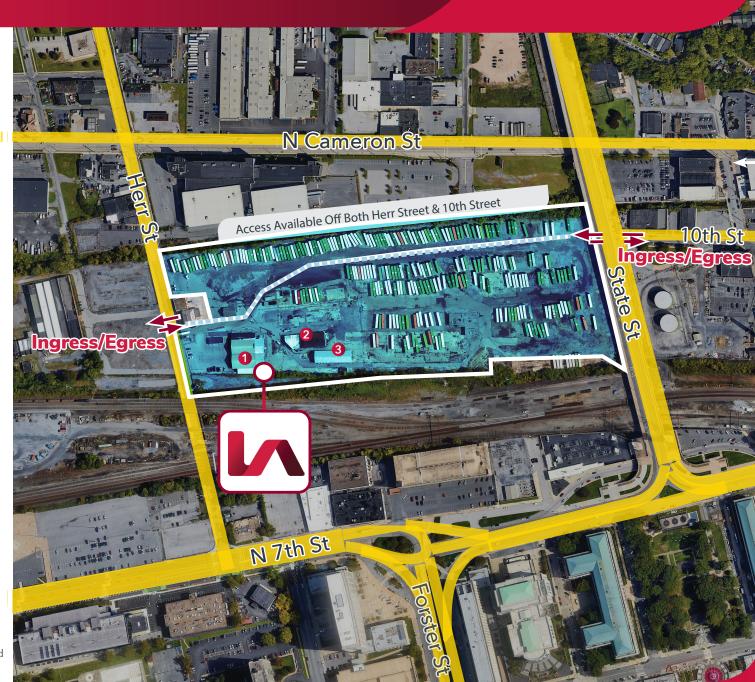

## FOR LEASE | OUTSIDE STORAGE/LAYDOWN YARD

### **1001 HERR STREET**

HARRISBURG, PA

#### **FEATURES:**

- 21.68 Acres +/- (Divisible)
- 3 Buildings Available, 33,890 SF
- Convenient to Both Norfolk Southern
  Harrisburg and Rutherford Intermodal Yards
- $\bullet$  Secure Lit Yard Area Well Configured for Drop Lot
- Flexible Sizing Options
- Access Available Off Both Herr Street & 10th Street
- Easy Access to I-81, I-83, and I-76 (PA Turnpike)