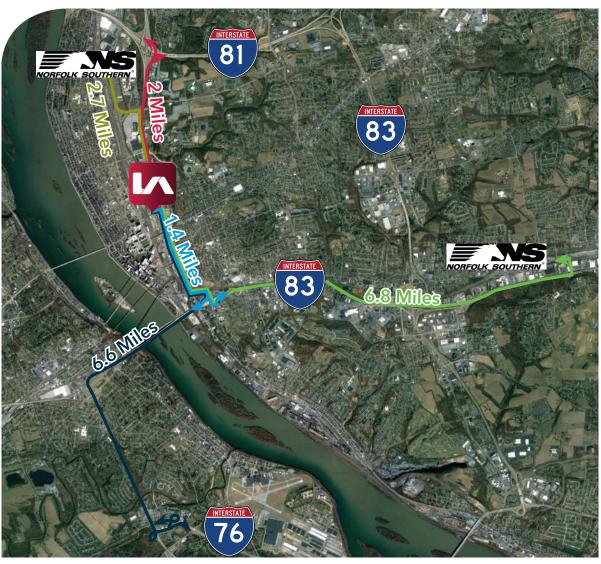

#### **FEATURES:**

- 21.68 Acres +/- (Divisible)
- 3 Buildings Available, 33,890 SF
- Convenient to Both Norfolk Southern
  Harrisburg and Rutherford Intermodal Yards
- $\bullet$  Secure Lit Yard Area Well Configured for Drop Lot
- Flexible Sizing Options
- Access Available Off Both Herr Street & 10th Street
- Easy Access to I-81, I-83, and I-76 (PA Turnpike)

#### **FEATURES:**

- 21.68 Acres +/- (Divisible)
- Secure Lit Yard Area
- 3 Buildings Available, 33,380 SF
- Convenient to Both Norfolk Southern Harrisburg and Rutherford Intermodal Yards
- Easy Access to I-81, I-83, and I-76 (PA Turnpike)