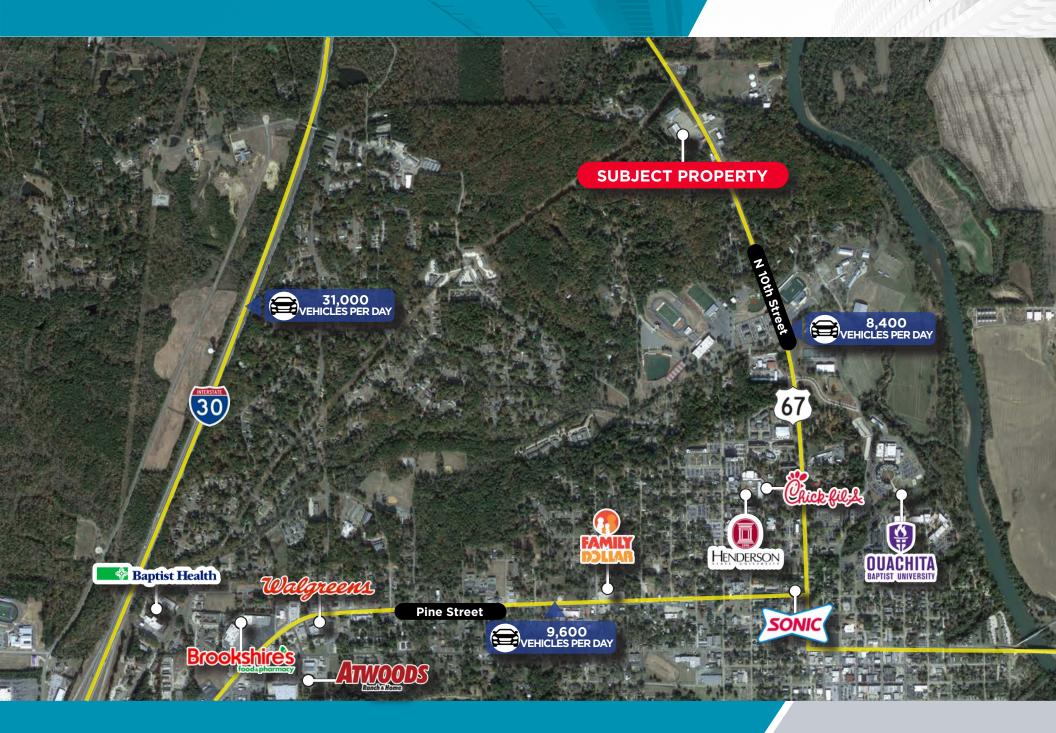

### SUBJECT PROPERTY

Se la

Country Club Rd

### AERIAL MAP 1201 N 10TH STREET | ARKADELPHIA, AR