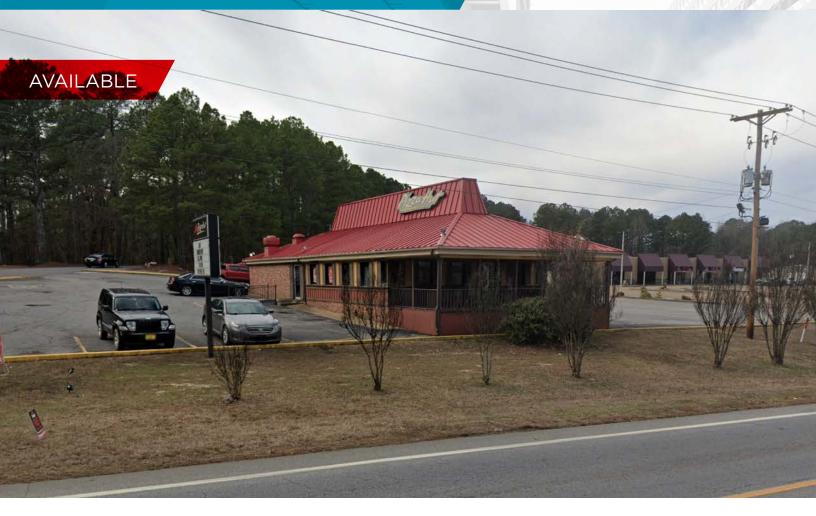

## Retail/Restaurant Space

1201 N 10th Street | Arkadelphia, AR

# **PROPERTY HIGHLIGHTS**

- Size: 2,480 SF
- Land .59± AC
- Sale Price: \$250,000
- Lease Rate: \$15.00/SF
- Tenant: Pizza Hut
- Monthly Rent: \$5,783.06
- Lease Exp: 3/31/2025

\*information deemed reliable but not guaranteed