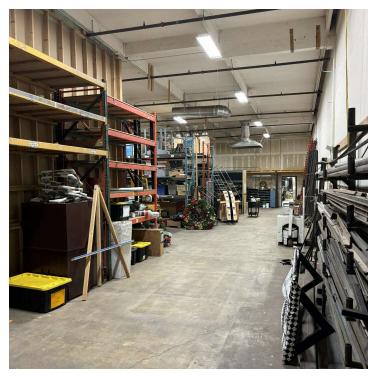

## **PROPERTY OVERVIEW**

6,035 SF light industrial condo offers excellent functionality and features: (2) 12' x 12' drive-in doors—one providing direct access to the parking lot and the other leading to a shared common area. The space includes a small office area, two private restrooms, a floor drain, an exhaust hood, and a fully sprinklered system for fire safety. Ideal for light industrial, manufacturing, or distribution users. With easy access to I-70 (Approximately 1 mile).

### **PROPERTY HIGHLIGHTS**

(2) 12' X 12' DRIVE-IN DOORS

**SMALL OFFICE AREA** 

(2) RESTROOMS

**FLOOR DRAIN** 

**SPRINKLERED** 

**EASY ACCESS TO I-70** 

FOR MORE INFORMATION, PLEASE CONTACT: