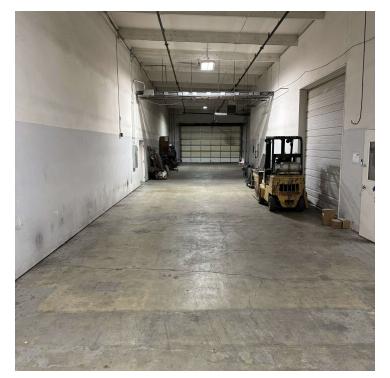

## **PROPERTY OVERVIEW**

6,035 SF light industrial condo offers excellent functionality and features: (2) 12' x 12' drive-in doors—one providing direct access to the parking lot and the other leading to a shared common area. The space includes a small office area, two private restrooms, a floor drain, an exhaust hood, and a fully sprinklered system for fire safety. Ideal for light industrial, manufacturing, or distribution users. With easy access to I-70 (Approximately 1 mile).

### **PROPERTY HIGHLIGHTS**

(2) 12' X 12' DRIVE-IN DOORS

**SMALL OFFICE AREA** 

(2) RESTROOMS

**FLOOR DRAIN** 

**SPRINKLERED** 

**EASY ACCESS TO I-70** 

FOR MORE INFORMATION, PLEASE CONTACT: