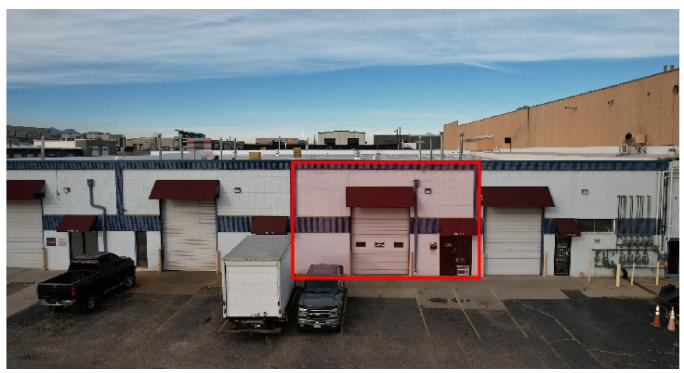

## **PROPERTY OVERVIEW**

6,035 SF light industrial condo offers excellent functionality and features: (2) 12' x 12' drive-in doors—one providing direct access to the parking lot and the other leading to a shared common area. The space includes a small office area, two private restrooms, a floor drain, an exhaust hood, and a fully sprinklered system for fire safety. Ideal for light industrial, manufacturing, or distribution users. With easy access to I-70 (Approximately 1 mile).

### **PROPERTY HIGHLIGHTS**

(2) 12' X 12' DRIVE-IN DOORS

**SMALL OFFICE AREA** 

(2) RESTROOMS

**FLOOR DRAIN** 

**SPRINKLERED** 

**EASY ACCESS TO I-70** 

FOR MORE INFORMATION, PLEASE CONTACT: