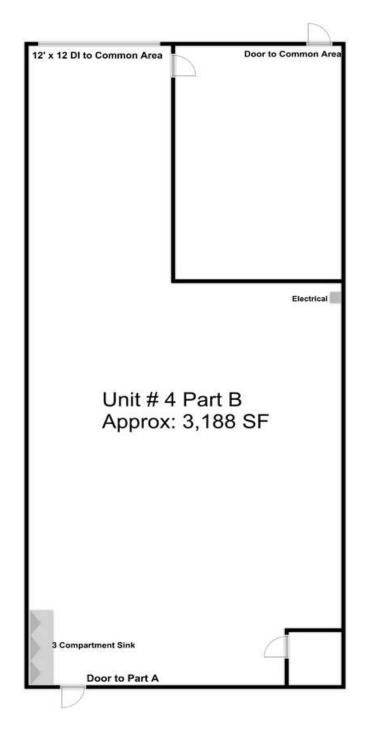

## **PROPERTY OVERVIEW**

6,035 SF light industrial condo offers excellent functionality and features: (2) 12' x 12' drive-in doors—one providing direct access to the parking lot and the other leading to a shared common area. The space includes a small office area, two private restrooms, a floor drain, an exhaust hood, and a fully sprinklered system for fire safety. Ideal for light industrial, manufacturing, or distribution users. With easy access to I-70 (Approximately 1 mile).

### **PROPERTY HIGHLIGHTS**

(2) 12' X 12' DRIVE-IN DOORS

**SMALL OFFICE AREA** 

(2) RESTROOMS

**FLOOR DRAIN** 

**SPRINKLERED** 

**EASY ACCESS TO I-70** 

FOR MORE INFORMATION, PLEASE CONTACT: