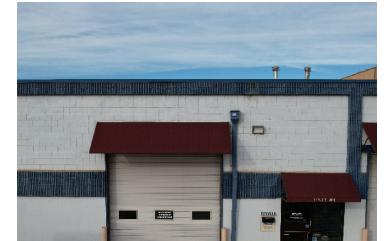

## **PROPERTY OVERVIEW**

6,035 SF light industrial condo offers excellent functionality and features: (2) 12' x 12' drive-in doors—one providing direct access to the parking lot and the other leading to a shared common area. The space includes a small office area, two private restrooms, a floor drain, an exhaust hood, and a fully sprinklered system for fire safety. Ideal for light industrial, manufacturing, or distribution users. With easy access to I-70 (Approximately 1 mile).

### **PROPERTY HIGHLIGHTS**

(2) 12' X 12' DRIVE-IN DOORS

**SMALL OFFICE AREA** 

(2) RESTROOMS

**FLOOR DRAIN** 

**SPRINKLERED** 

**EASY ACCESS TO I-70** 

FOR MORE INFORMATION, PLEASE CONTACT: