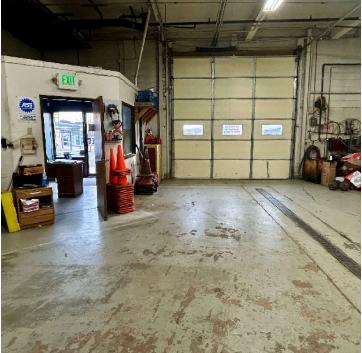

## **PROPERTY OVERVIEW**

6,035 SF light industrial condo offers excellent functionality and features: (2) 12' x 12' drive-in doors—one providing direct access to the parking lot and the other leading to a shared common area. The space includes a small office area, two private restrooms, a floor drain, an exhaust hood, and a fully sprinklered system for fire safety. Ideal for light industrial, manufacturing, or distribution users. With easy access to I-70 (Approximately 1 mile).

### **PROPERTY HIGHLIGHTS**

(2) 12' X 12' DRIVE-IN DOORS

**SMALL OFFICE AREA** 

(2) RESTROOMS

**FLOOR DRAIN** 

**SPRINKLERED** 

**EASY ACCESS TO I-70** 

FOR MORE INFORMATION, PLEASE CONTACT: