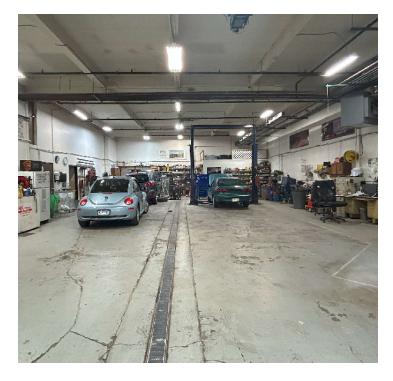

## **PROPERTY OVERVIEW**

6,035 SF light industrial condo offers excellent functionality and features: (2) 12' x 12' drive-in doors—one providing direct access to the parking lot and the other leading to a shared common area. The space includes a small office area, two private restrooms, a floor drain, an exhaust hood, and a fully sprinklered system for fire safety. Ideal for light industrial, manufacturing, or distribution users. With easy access to I-70 (Approximately 1 mile).

### **PROPERTY HIGHLIGHTS**

(2) 12' X 12' DRIVE-IN DOORS

**SMALL OFFICE AREA** 

(2) RESTROOMS

**FLOOR DRAIN** 

**SPRINKLERED** 

**EASY ACCESS TO I-70** 

FOR MORE INFORMATION, PLEASE CONTACT: