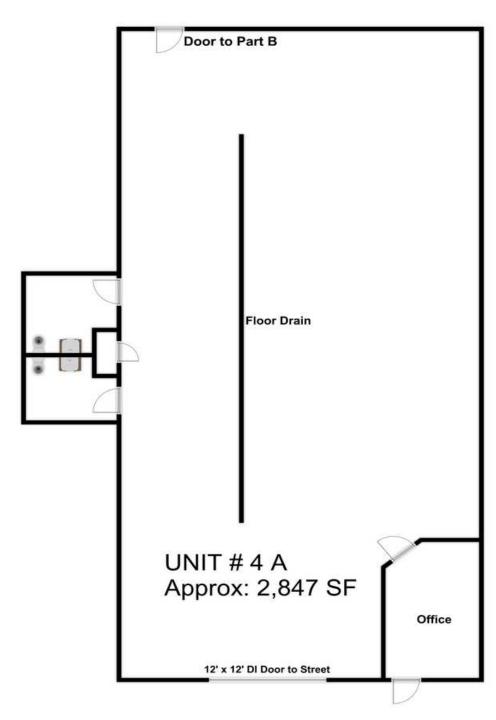

## **PROPERTY OVERVIEW**

6,035 SF light industrial condo offers excellent functionality and features: (2) 12' x 12' drive-in doors—one providing direct access to the parking lot and the other leading to a shared common area. The space includes a small office area, two private restrooms, a floor drain, an exhaust hood, and a fully sprinklered system for fire safety. Ideal for light industrial, manufacturing, or distribution users. With easy access to I-70 (Approximately 1 mile).

### **PROPERTY HIGHLIGHTS**

(2) 12' X 12' DRIVE-IN DOORS

**SMALL OFFICE AREA** 

(2) RESTROOMS

**FLOOR DRAIN** 

**SPRINKLERED** 

**EASY ACCESS TO I-70** 

FOR MORE INFORMATION, PLEASE CONTACT: