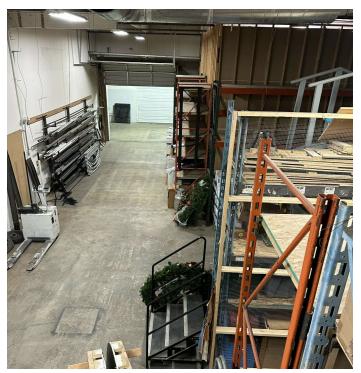

## **PROPERTY OVERVIEW**

6,035 SF light industrial condo offers excellent functionality and features: (2) 12' x 12' drive-in doors—one providing direct access to the parking lot and the other leading to a shared common area. The space includes a small office area, two private restrooms, a floor drain, an exhaust hood, and a fully sprinklered system for fire safety. Ideal for light industrial, manufacturing, or distribution users. With easy access to I-70 (Approximately 1 mile).

### **PROPERTY HIGHLIGHTS**

(2) 12' X 12' DRIVE-IN DOORS

**SMALL OFFICE AREA** 

(2) RESTROOMS

**FLOOR DRAIN** 

**SPRINKLERED** 

**EASY ACCESS TO I-70** 

FOR MORE INFORMATION, PLEASE CONTACT: