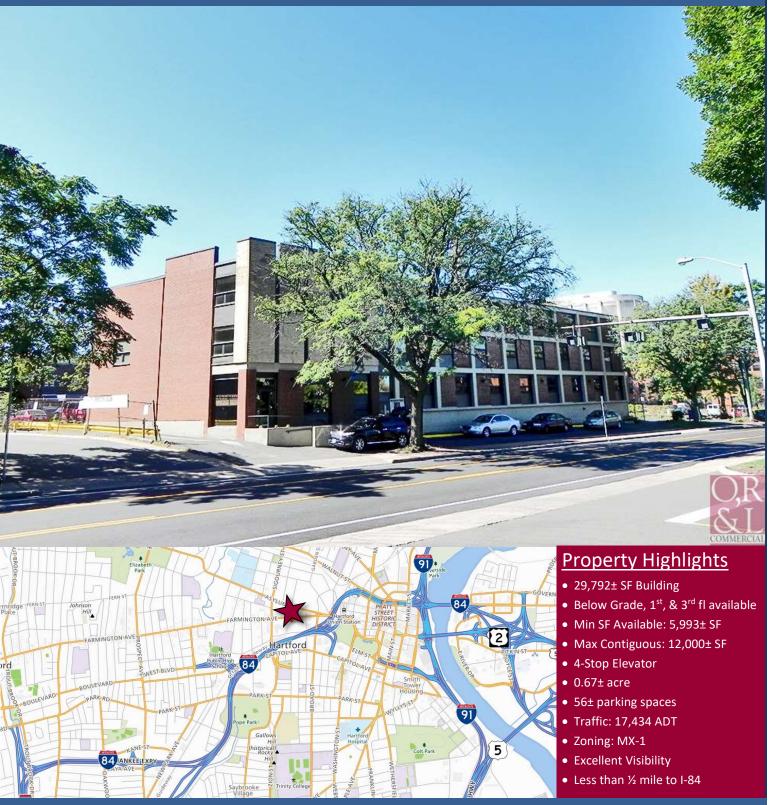

## FOR LEASE | UP TO 12,000± SF OFFICE SPACE BELOW GRADE, 1<sup>ST</sup>, AND 3<sup>RD</sup> FLOORS AVAILABLE

765-775 Asylum Avenue, Hartford, CT 06105

LEASE RATE: \$14.50/SF PLUS UTILITIES & JANITORIAL

#### **BUILDING INFORMATION**

GROSS BLD. AREA 29,792± SF

AVAILABLE FLOORS FOR LEASE Below Grade, 1st, & 3rd floor

MINIMUM FOR LEASE 5,993± SF

MAX CONTIGUOUS FOR LEASE 12,000± SF

NUMBER OF FLOORS 4

FLOOR PLATE 7,500± SF typical

#### SITE

SITE AREA 0.67 acres

ZONING MX-1

PARKING 56± spaces

SIGNAGE Possible On building

VISIBILITY Excellent

FRONTAGE 160'

HWY.ACCESS ½ mile to I-84

### Property Highlights

- 29,792± SF Building
- Below Grade, 1<sup>st</sup>, & 3<sup>rd</sup> fl available
- Min SF Available: 5,993± SF
- Max Contiguous: 12,000± SF
- 4-Stop Elevator
- 0.67± acre
- 56± parking spaces
- Traffic: 17,434 ADT
- Zoning: MX-1
- **Excellent Visibility**
- Less than ½ mile to I-84
- Many area amenities
  - Shopping
  - Banking
- Dining