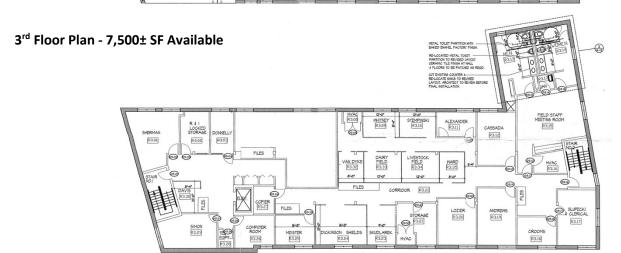

#### **BUILDING INFORMATION**

GROSS BLD. AREA 29,792± SF

AVAILABLE FLOORS FOR LEASE Below Grade, 1st, & 3rd floor

MINIMUM FOR LEASE 5,993± SF

MAX CONTIGUOUS FOR LEASE 12,000± SF

NUMBER OF FLOORS 4

FLOOR PLATE 7,500± SF typical

### Property Highlights

- 29,792± SF Building
- Below Grade, 1<sup>st</sup>, & 3<sup>rd</sup> fl available
- Min SF Available: 5,993± SF
- Max Contiguous: 12,000± SF
- 4-Stop Elevator
- 0.67± acre
- 56± parking spaces
- Traffic: 17,434 ADT
- Zoning: MX-1
- **Excellent Visibility**
- Less than ½ mile to I-84
- Many area amenities
  - Shopping
  - Banking
- Dining