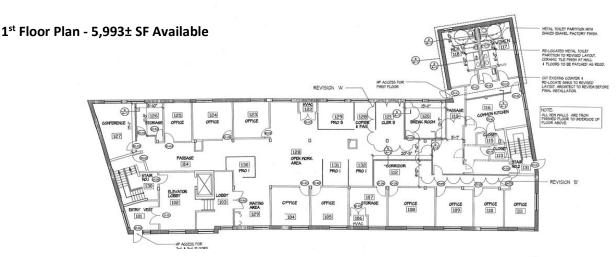

#### **BUILDING INFORMATION**

GROSS BLD. AREA 29,792± SF

AVAILABLE FLOORS FOR LEASE Below Grade, 1st, & 3rd floor

MINIMUM FOR LEASE 5,993± SF

MAX CONTIGUOUS FOR LEASE 12,000± SF

NUMBER OF FLOORS 4

FLOOR PLATE 7,500± SF typical