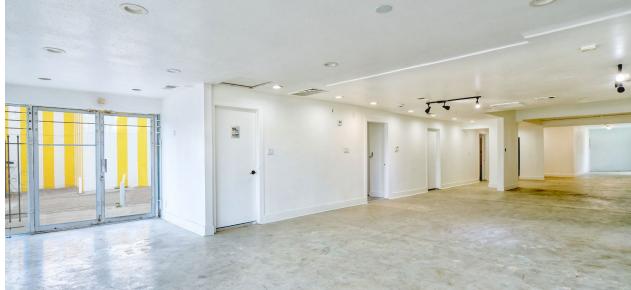

#### PROPERTY INFORMATION

| AVAILABLE SPACE | 2,300 SF   |
|-----------------|------------|
| ASKING RENT     | \$8,000/MO |
| BATHROOMS       | 2          |
| BREAK ROOM      | 1          |
| STORAGE ROOM    | 1          |
| FREE ROOMS      | 2          |