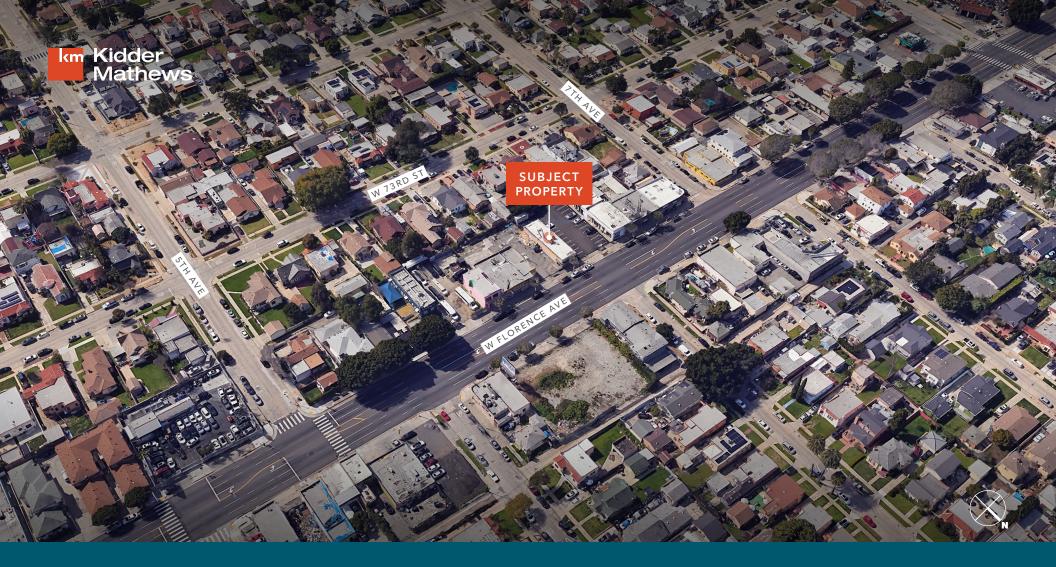

# 2724 W FLORENCE AVENUE

## 2,300 SF Building Available For Lease in Los Angeles, CA

Extremely high traffic count (±43,725 VPD)

Great signage and visibility

Gated and fenced parking

Totally updated

Close to SOFI, Intuit, LAX, & Hollywood Park