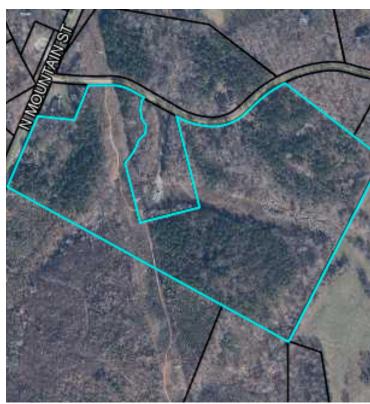

#### **PROPERTY OVERVIEW**

SVN Blackstream proudly presents "Parcel C" located within the I-85 corridor in Cherokee County for sale. This +/- 36.75 Acre property features an estimated 1,465 linear feet of frontage across North Mountain Street and Johns Cross Road.

The Property features adjacent substation owned by Central Electric Power Cooperative (Broad River Electric) and Water is provided by the Town of Blacksburg Municipality.

\*This "Parcel C" is a subdivided portion of the greater Tax Map Parcel. Acreage Amounts are approximations made by Broker