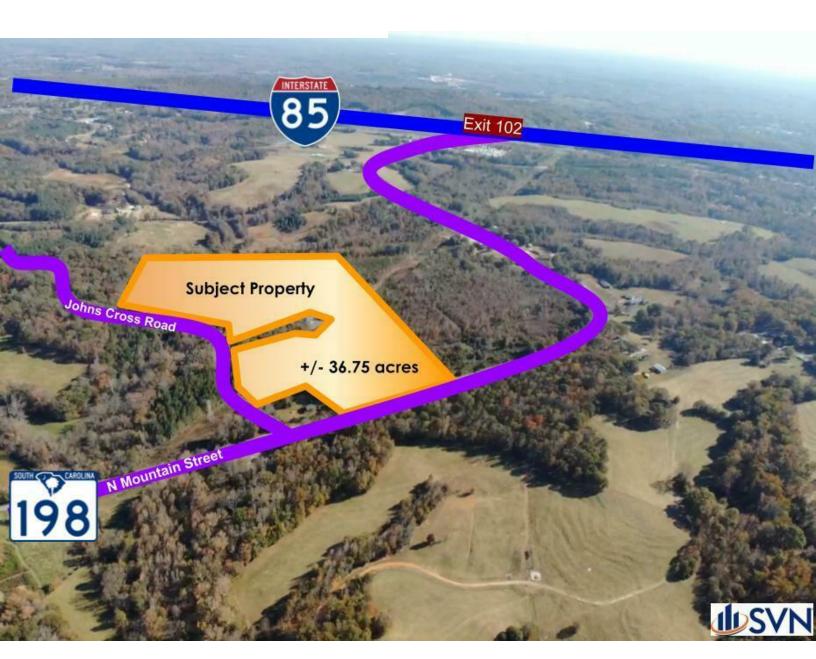

#### **PROPERTY OVERVIEW**

SVN Blackstream proudly presents "Parcel C" located within the I-85 corridor in Cherokee County for sale. This +/- 36.75 Acre property features an estimated 1,465 linear feet of frontage across North Mountain Street and Johns Cross Road.

The property is in a Federal Opportunity Zone, offering tax incentives for commercial developers. The property is +/- 1.2 Miles from Southbound Interstate Exit 102 and incoming GBPW Interstate 85 Sewer Project is expected to bring further vitality to the area. The Property is 35 miles from Charlotte Douglas International Airport and 48 miles from the Greenville - Spartanburg International Airport.

The Property features adjacent substation owned by Central Electric Power Cooperative (Broad River Electric) and Water is provided by the Town of Blacksburg Municipality.

\*This "Parcel C" is a subdivided portion of the greater Tax Map Parcel. Acreage Amounts are approximations made by Broker