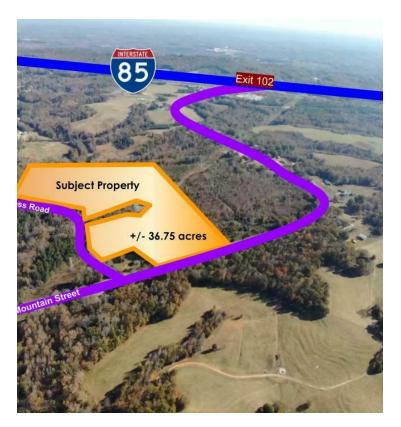

#### **PROPERTY OVERVIEW**

SVN Blackstream proudly presents "Parcel C" located within the I-85 corridor in Cherokee County for sale. This +/- 36.75 Acre property features an estimated 1,465 linear feet of frontage across North Mountain Street and Johns Cross Road.

The property is in a Federal Opportunity Zone, offering tax incentives for commercial developers. The property is +/- 1.2 Miles from Southbound Interstate Exit 102 and incoming GBPW Interstate 85 Sewer Project is expected to bring further vitality to the area. The Property is 35 miles from Charlotte Douglas International Airport and 48 miles from the Greenville - Spartanburg International Airport.

The Property features adjacent substation owned by Central Electric Power Cooperative (Broad River Electric) and Water is provided by the Town of Blacksburg Municipality.

\*This "Parcel C" is a subdivided portion of the greater Tax Map Parcel. Acreage Amounts are approximations made by Broker