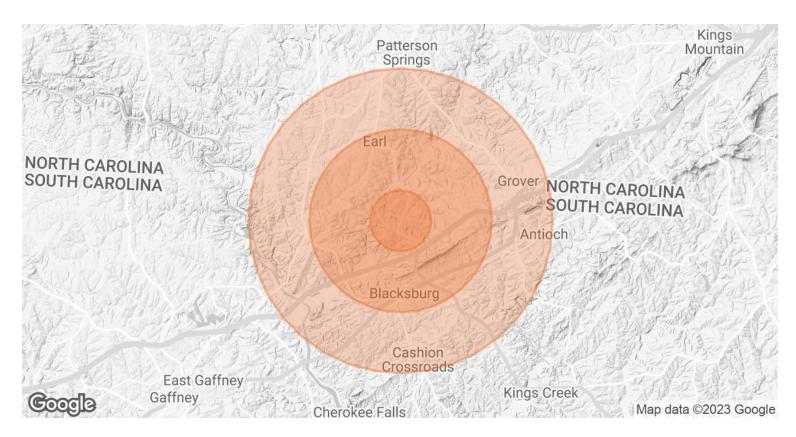

# **DEMOGRAPHICS MAP & REPORT**

| POPULATION                            | 1 MILE            | 3 MILES              | 5 MILES              |
|---------------------------------------|-------------------|----------------------|----------------------|
| TOTAL POPULATION                      | 303               | 4,126                | 12,995               |
| AVERAGE AGE                           | 48.2              | 41.2                 | 39.1                 |
| AVERAGE AGE (MALE)                    | 40.9              | 40.3                 | 39.0                 |
| AVERAGE AGE (FEMALE)                  | 51.6              | 41.4                 | 40.2                 |
|                                       |                   |                      |                      |
| HOUSEHOLDS & INCOME                   | 1 MILE            | 3 MILES              | 5 MILES              |
| HOUSEHOLDS & INCOME  TOTAL HOUSEHOLDS | <b>1 MILE</b> 126 | <b>3 MILES</b> 1,799 | <b>5 MILES</b> 5,738 |
|                                       |                   |                      |                      |
| TOTAL HOUSEHOLDS                      | 126               | 1,799                | 5,738                |