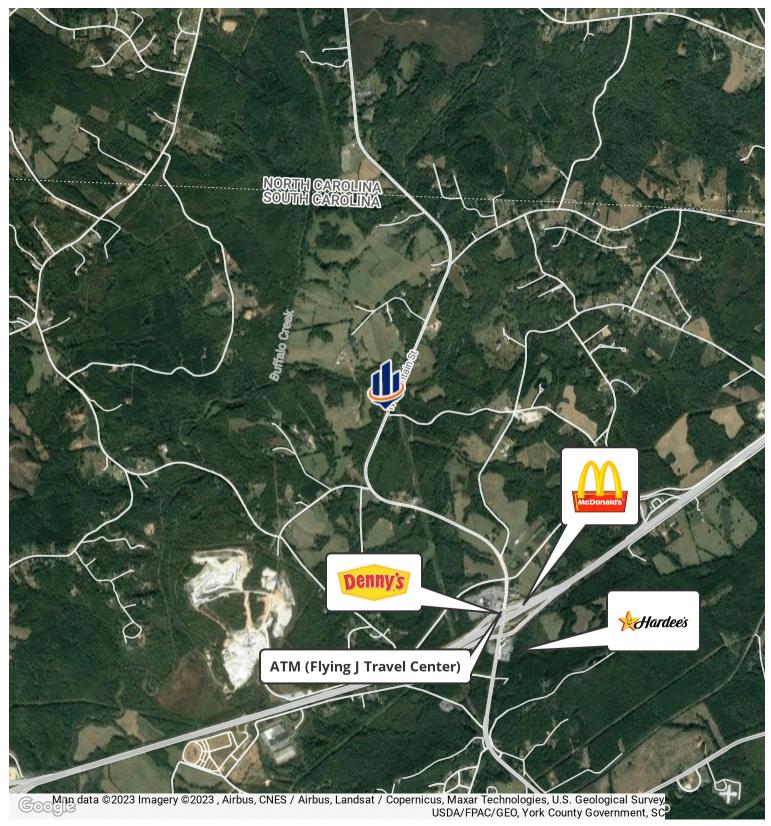

# **LOCATION MAP**

The property is in a Federal Opportunity Zone, offering tax incentives for commercial developers. The property is +/- 1.2 Miles from Southbound Interstate Exit 102 and incoming GBPW Interstate 85 Sewer Project is expected to bring further vitality to the area. The Property is 35 miles from Charlotte Douglas International Airport and 48 miles from the Greenville - Spartanburg International Airport.