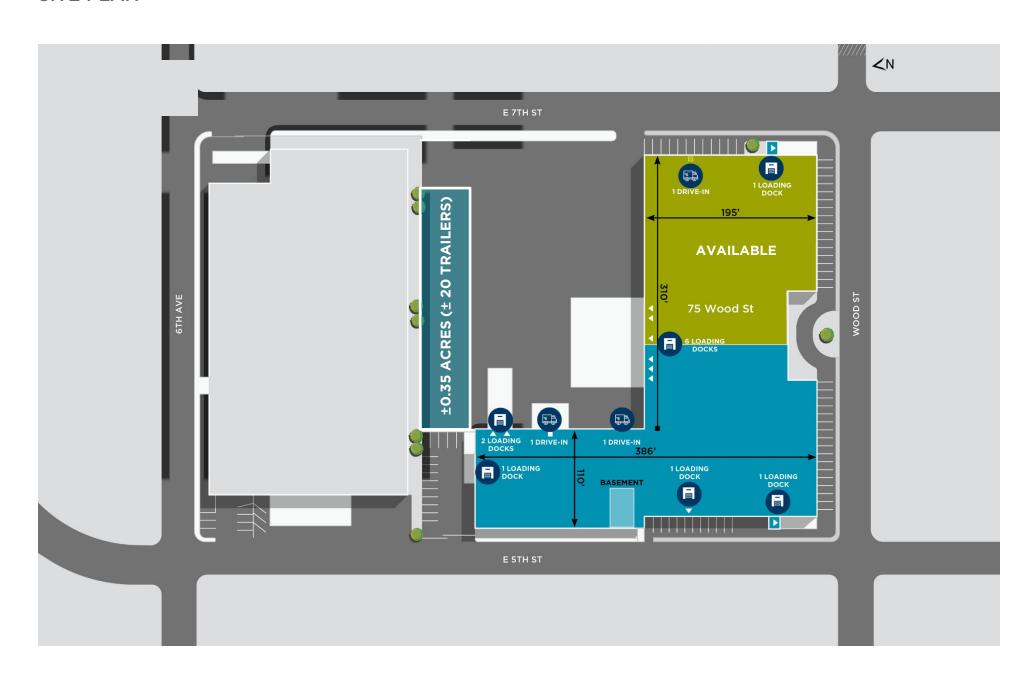

## **PATERSON, NJ 07524**

SITE PLAN

### **Property Features**

4 Loading Docks (Expandable)

1 Drive-In

22' Clear Height

Outdoor Storage Permitted

Excellent Labor Available

Secure Lot

Urban Enterprise Zone location offering tax advantages and financial incentives for businesses