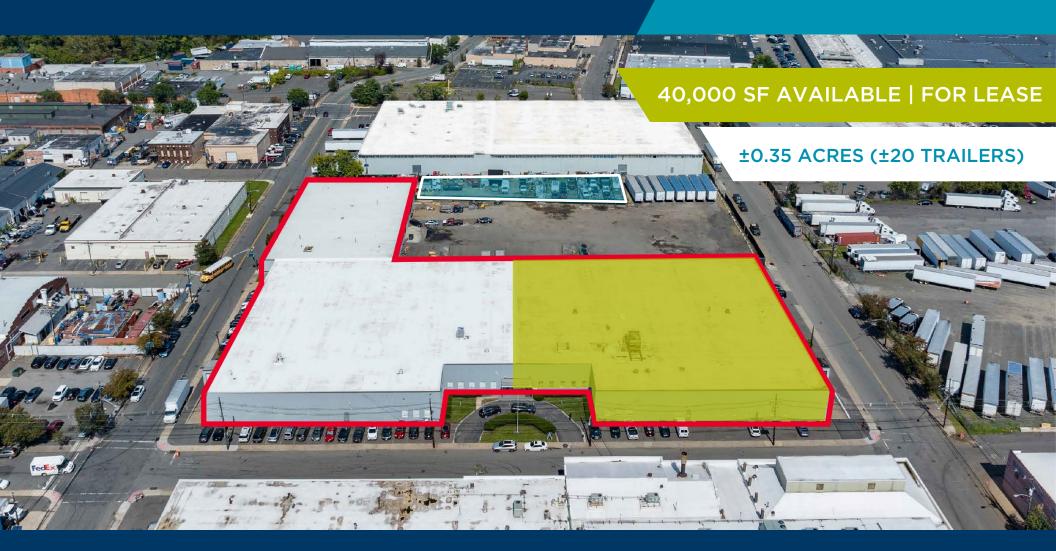

PATERSON, NJ 07524

OUTDOOR STORAGE PERMITTED SECURE LOT
AVAILABLE SEPTEMBER 1, 2024

EAGLE**CLIFF** 

## PATERSON, NJ 07524

40,000 SF Total

### **Property Features**

4 Loading Docks (Expandable)

1 Drive-In

22' Clear Height

Outdoor Storage Permitted

Excellent Labor Available

Secure Lot

Urban Enterprise Zone location offering tax advantages and financial incentives for businesses