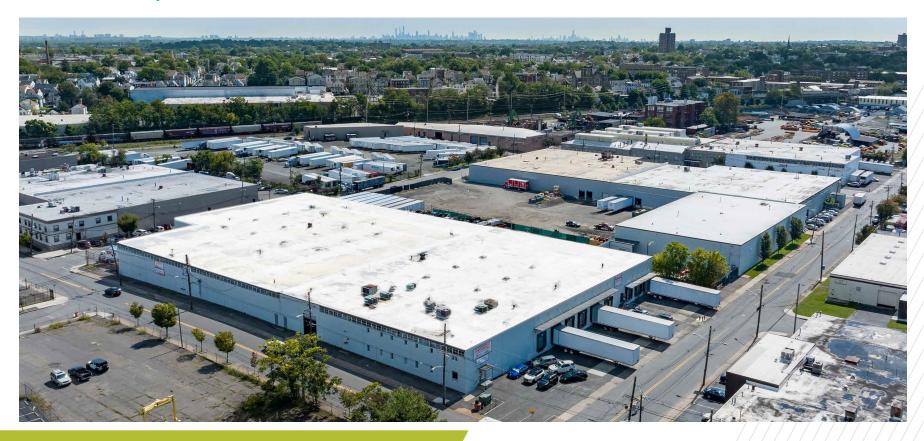

PATERSON, NJ 07524

OUTDOOR STORAGE PERMITTED SECURE LOT
AVAILABLE SEPTEMBER 1, 2024

EAGLE**CLIFF** 

## PATERSON, NJ 07524

40,000 SF Total

### **Property Features**

4 Loading Docks (Expandable)

1 Drive-In

22' Clear Height

Outdoor Storage Permitted

Excellent Labor Available

Secure Lot

Urban Enterprise Zone location offering tax advantages and financial incentives for businesses