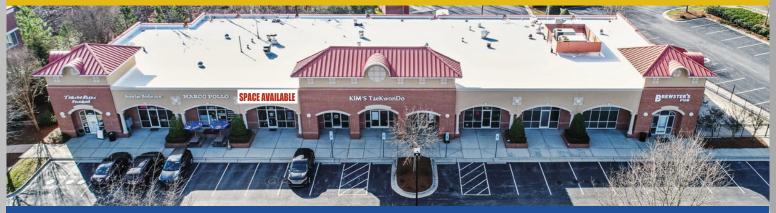

## 1,500 Square Feet Available

1,500 square foot retail space available near Harris Teeter with excellent visibility on Lake Pine Drive. MacGregor Square is a 15,569 multi-tenant shopping center located near the intersection of US Highway 64 and US1 in the Cary/Apex area.

### **Adjacent Tenants:**

Cape Fear Seafood Company-Opening early 2025, KIM's TaeKwonDo, Bee Banhimi, The Organized Mind, Paul & Jack Bakery & Café-Opening early 2025, Sunrise Bodycare