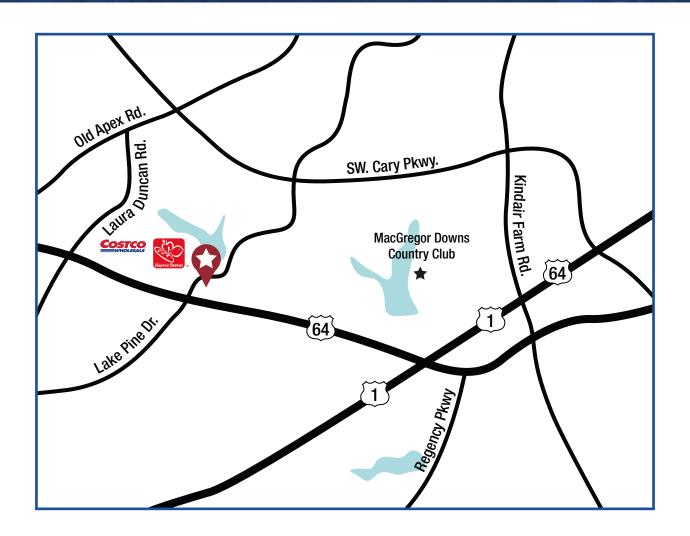

1873 Lake Pine Drive, Cary, NC 27511

## 1,500 Square Feet Available

1,500 square foot retail space available near Harris Teeter with excellent visibility on Lake Pine Drive. MacGregor Square is a 15,569 multi-tenant shopping center located near the intersection of US Highway 64 and US1 in the Cary/Apex area.