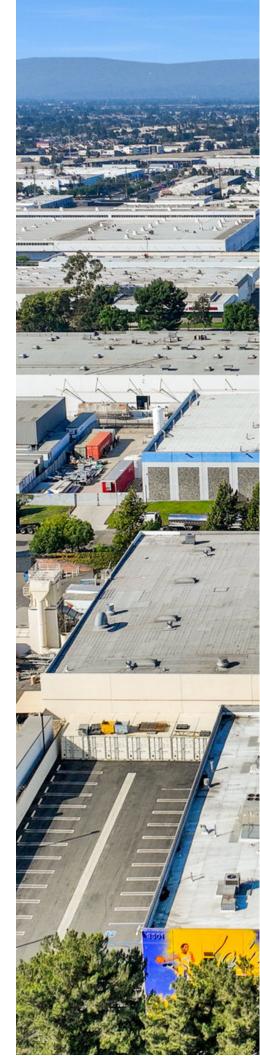

### FOR LEASE

- 23,100 sq. ft. Industrial/R&D facility
- 54,176 sq. ft. lot
- \$1.50/ FT NNN (NNN fees \$0.35/FT)
- Lease Term Negotiable

Buiding Features include air conditioning, 2 walk-in safes, skylights,

4 ground-level doors, and a reinforced mezzanine with forklift access. The property offers a gated yard, drive-around building, and secured storage area. Formerly used for pharmaceutical manufacturing, this space is ideal for industrial applications.

### **General Information**

23,100 sq. ft. Industrial/R&D facility54,176 sq. ft. lot2 Stories with Office / Warehouse and Mezzanine

Interior Features Reinforced Concrete Construction Fire Sprinklers 1,200 Amps Power Supply 25 ' Ceiling Clear Height Four Drive-In Bays Walk-In Safes Skylights HVAC

#### **Exterior Features**

Secured Storage Area Gated Yard 4 Ground-Level Doors 40 Standard Parking Spaces Newer Roof

For additional information and property website, scan QR code.