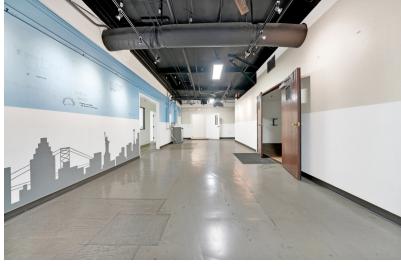

### **General Information**

23,100 sq. ft. Industrial/R&D facility54,176 sq. ft. lot2 Stories with Office / Warehouse and Mezzanine

Interior Features Reinforced Concrete Construction Fire Sprinklers 1,200 Amps Power Supply 25 ' Ceiling Clear Height Four Drive-In Bays Walk-In Safes Skylights HVAC