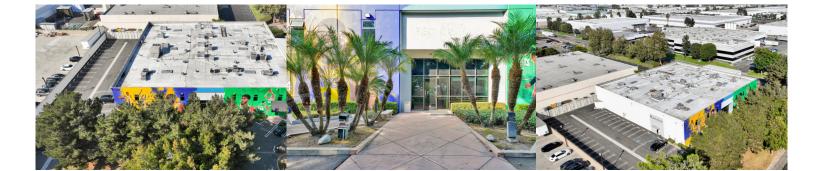

# **FOR LEASE** 3501 W GARRY AVE, SANTA ANA

4 ground-level doors, and a reinforced mezzanine with forklift access. The property offers a gated yard, drive-around building, and secured storage area. Formerly used for pharmaceutical manufacturing, this space is ideal for industrial applications.

#### **Exterior Features**

Secured Storage Area Gated Yard 4 Ground-Level Doors 40 Standard Parking Spaces Newer Roof

For additional information and property website, scan QR code.