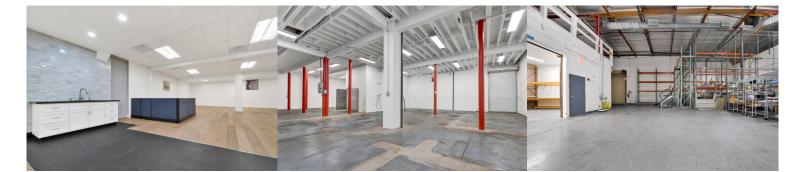

### FOR LEASE

- 23,100 sq. ft. Industrial/R&D facility
- 54,176 sq. ft. lot
- \$1.50/ FT NNN (NNN fees \$0.35/FT)
- Lease Term Negotiable

Buiding Features include air conditioning, 2 walk-in safes, skylights,

4 ground-level doors, and a reinforced mezzanine with forklift access. The property offers a gated yard, drive-around building, and secured storage area. Formerly used for pharmaceutical manufacturing, this space is ideal for industrial applications.

### **General Information**

23,100 sq. ft. Industrial/R&D facility54,176 sq. ft. lot2 Stories with Office / Warehouse and Mezzanine

Interior Features Reinforced Concrete Construction Fire Sprinklers 1,200 Amps Power Supply 25 ' Ceiling Clear Height Four Drive-In Bays Walk-In Safes Skylights HVAC

#### **Exterior Features**

Secured Storage Area Gated Yard 4 Ground-Level Doors 40 Standard Parking Spaces Newer Roof

For additional information and property website, scan QR code.