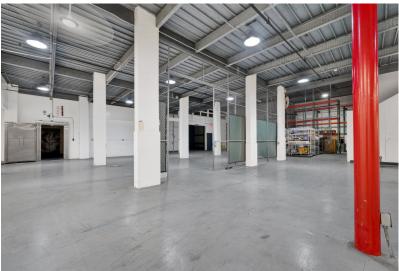

4 ground-level doors, and a reinforced mezzanine with forklift access. The property offers a gated yard, drive-around building, and secured storage area. Formerly used for pharmaceutical manufacturing, this space is ideal for industrial applications.

### **General Information**

23,100 sq. ft. Industrial/R&D facility54,176 sq. ft. lot2 Stories with Office / Warehouse and Mezzanine

Interior Features Reinforced Concrete Construction Fire Sprinklers 1,200 Amps Power Supply 25 ' Ceiling Clear Height Four Drive-In Bays Walk-In Safes Skylights HVAC