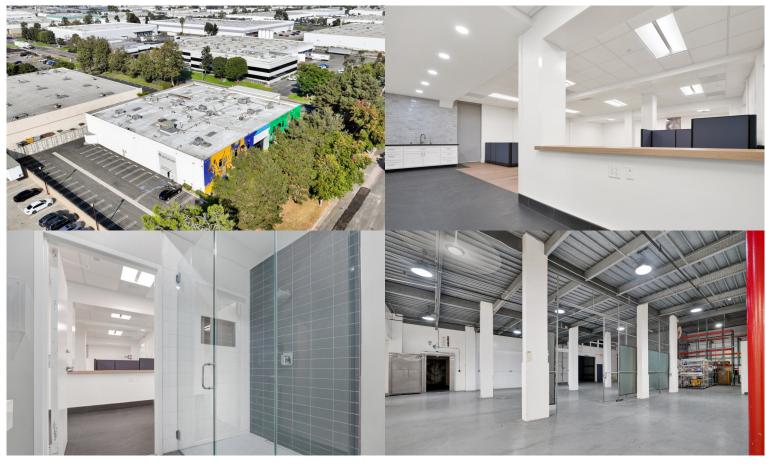

### FOR LEASE

- 23,100 sq. ft. Industrial/R&D facility
- 54,176 sq. ft. lot
- \$1.50/ FT NNN (NNN fees \$0.35/FT)
- Lease Term Negotiable

Buiding Features include air conditioning, 2 walk-in safes, skylights,

4 ground-level doors, and a reinforced mezzanine with forklift access. The property offers a gated yard, drive-around building, and secured storage area. Formerly used for pharmaceutical manufacturing, this space is ideal for industrial applications.

### **General Information**

23,100 sq. ft. Industrial/R&D facility54,176 sq. ft. lot2 Stories with Office / Warehouse and Mezzanine

Interior Features Reinforced Concrete Construction Fire Sprinklers 1,200 Amps Power Supply 25 ' Ceiling Clear Height Four Drive-In Bays Walk-In Safes Skylights HVAC

#### **Exterior Features**

Secured Storage Area Gated Yard 4 Ground-Level Doors 40 Standard Parking Spaces Newer Roof

For additional information and property website, scan QR code.