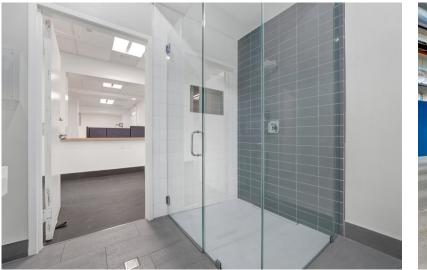

### FOR LEASE

- 23,100 sq. ft. Industrial/R&D facility
- 54,176 sq. ft. lot
- \$1.50/ FT NNN (NNN fees \$0.35/FT)
- Lease Term Negotiable

Buiding Features include air conditioning, 2 walk-in safes, skylights,

4 ground-level doors, and a reinforced mezzanine with forklift access. The property offers a gated yard, drive-around building, and secured storage area. Formerly used for pharmaceutical manufacturing, this space is ideal for industrial applications.

### **General Information**

23,100 sq. ft. Industrial/R&D facility54,176 sq. ft. lot2 Stories with Office / Warehouse and Mezzanine

Interior Features Reinforced Concrete Construction Fire Sprinklers 1,200 Amps Power Supply 25 ' Ceiling Clear Height Four Drive-In Bays Walk-In Safes Skylights HVAC