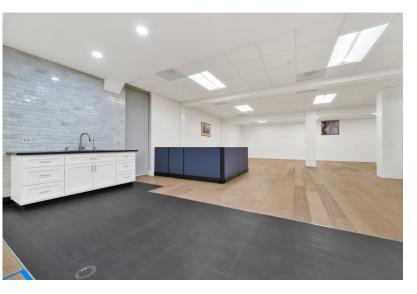

### **General Information**

23,100 sq. ft. Industrial/R&D facility54,176 sq. ft. lot2 Stories with Office / Warehouse and Mezzanine

Interior Features Reinforced Concrete Construction Fire Sprinklers 1,200 Amps Power Supply 25 ' Ceiling Clear Height Four Drive-In Bays Walk-In Safes Skylights HVAC