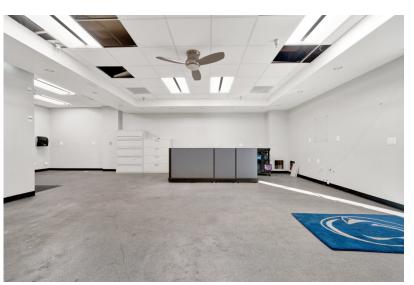

### **General Information**

23,100 sq. ft. Industrial/R&D facility54,176 sq. ft. lot2 Stories with Office / Warehouse and Mezzanine

Interior Features Reinforced Concrete Construction Fire Sprinklers 1,200 Amps Power Supply 25 ' Ceiling Clear Height Four Drive-In Bays Walk-In Safes Skylights HVAC