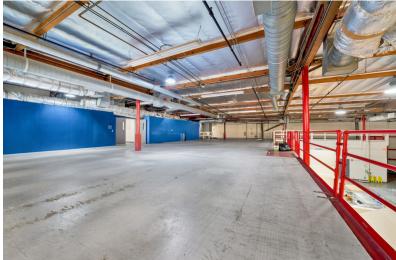

4 ground-level doors, and a reinforced mezzanine with forklift access. The property offers a gated yard, drive-around building, and secured storage area. Formerly used for pharmaceutical manufacturing, this space is ideal for industrial applications.

### **General Information**

23,100 sq. ft. Industrial/R&D facility54,176 sq. ft. lot2 Stories with Office / Warehouse and Mezzanine

Interior Features Reinforced Concrete Construction Fire Sprinklers 1,200 Amps Power Supply 25 ' Ceiling Clear Height Four Drive-In Bays Walk-In Safes Skylights HVAC

#### **Exterior Features**

Secured Storage Area Gated Yard 4 Ground-Level Doors 40 Standard Parking Spaces Newer Roof

For additional information and property website, scan QR code.