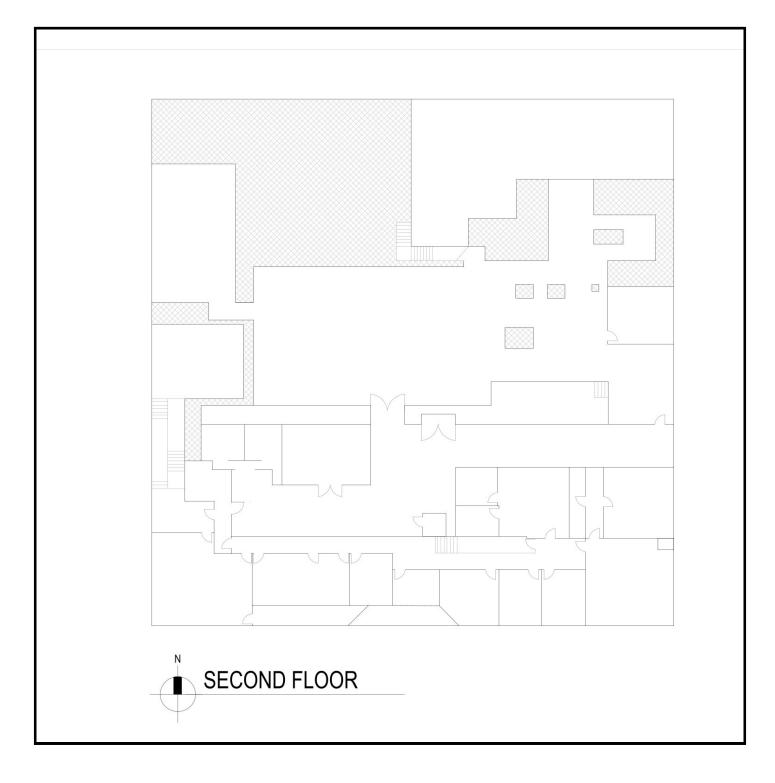

operty offers a gated yard, drive-around building, and secured storage area. Formerly used for pharmaceutical manufacturing, this space is ideal for industrial applications.

# **PROPERTY FEATURES**

### **General Information**

23,100 sq. ft. Industrial/R&D facility54,176 sq. ft. lot2 Stories with Office / Warehouse and Mezzanine

Interior Features Reinforced Concrete Construction Fire Sprinklers 1,200 Amps Power Supply 25 ' Ceiling Clear Height Four Drive-In Bays Walk-In Safes Skylights HVAC

#### **Exterior Features**

Secured Storage Area Gated Yard 4 Ground-Level Doors 40 Standard Parking Spaces Newer Roof



For additional information and property website, scan QR code.















#### 3501 W GARRY AVE

SANTA ANA, CA

www.3501wgarry.com

## FIRST FLOOR





### **SECOND FLOOR**





## **SITE PLAN**





#### 3501 W Garry Ave - Santa Ana, CA 92704





### **PRESENTED BY**





#### **KACEY TAORMINA**

kacey.taormina@compass.com (714) 323-3200 DRE#01920673



**SUSIE MCKIBBEN** 

susie.mckibben@compass.com (949) 500-5327 DRE#01966883

COMPASS COMMERCIAL