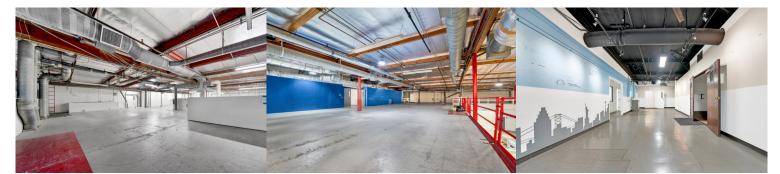

### FOR LEASE

- 23,100 sq. ft. Industrial/R&D facility
- 54,176 sq. ft. lot
- \$1.50/ FT NNN (NNN fees \$0.35/FT)
- Lease Term Negotiable

Buiding Features include air conditioning, 2 walk-in safes, skylights,

4 ground-level doors, and a reinforced mezzanine with forklift access. The property offers a gated yard, drive-around building, and secured storage area. Formerly used for pharmaceutical manufacturing, this space is ideal for industrial applications.

### **General Information**

23,100 sq. ft. Industrial/R&D facility54,176 sq. ft. lot2 Stories with Office / Warehouse and Mezzanine

Interior Features Reinforced Concrete Construction Fire Sprinklers 1,200 Amps Power Supply 25 ' Ceiling Clear Height Four Drive-In Bays Walk-In Safes Skylights HVAC

#### **Exterior Features**

Secured Storage Area Gated Yard 4 Ground-Level Doors 40 Standard Parking Spaces Newer Roof

For additional information and property website, scan QR code.