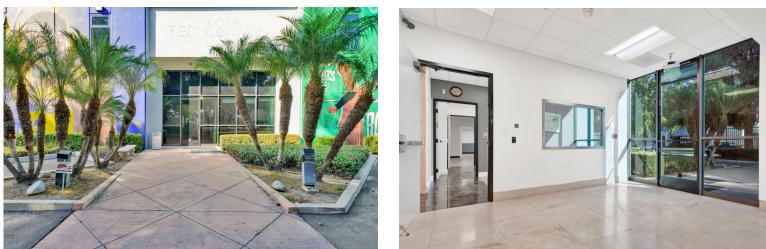

4 ground-level doors, and a reinforced mezzanine with forklift access. The property offers a gated yard, drive-around building, and secured storage area. Formerly used for pharmaceutical manufacturing, this space is ideal for industrial applications.

### **General Information**

23,100 sq. ft. Industrial/R&D facility54,176 sq. ft. lot2 Stories with Office / Warehouse and Mezzanine

Interior Features Reinforced Concrete Construction Fire Sprinklers 1,200 Amps Power Supply 25 ' Ceiling Clear Height Four Drive-In Bays Walk-In Safes Skylights HVAC