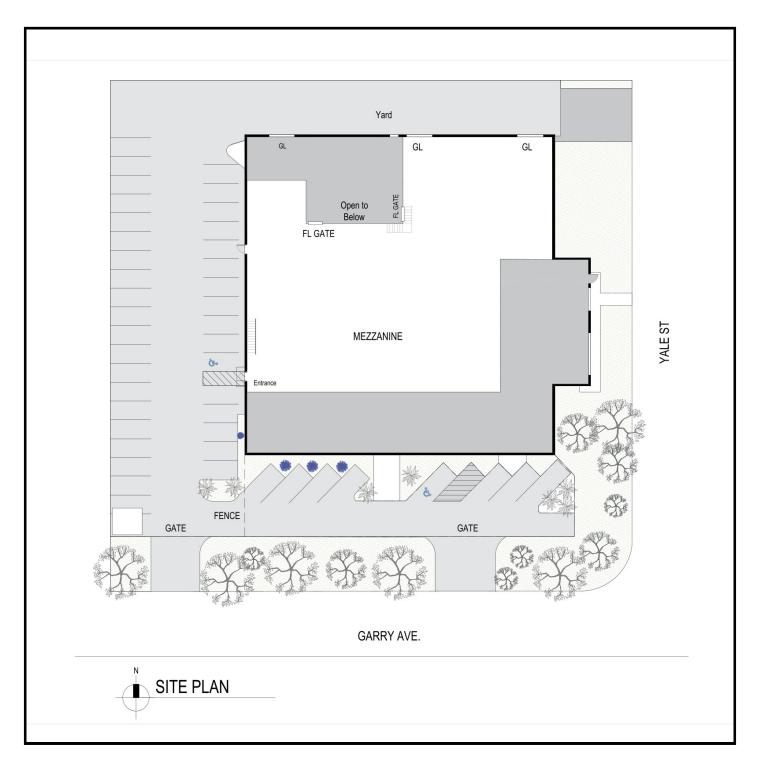

yard, drive-around building, and secured storage area. Formerly used for pharmaceutical manufacturing, this space is ideal for industrial applications.

# **PROPERTY FEATURES**

### **General Information**

23,100 sq. ft. Industrial/R&D facility54,176 sq. ft. lot2 Stories with Office / Warehouse and Mezzanine

Interior Features Reinforced Concrete Construction Fire Sprinklers 1,200 Amps Power Supply 25 ' Ceiling Clear Height Four Drive-In Bays Walk-In Safes Skylights HVAC

#### **Exterior Features**

Secured Storage Area Gated Yard 4 Ground-Level Doors 40 Standard Parking Spaces Newer Roof



For additional information and property website, scan QR code.















#### 3501 W GARRY AVE

SANTA ANA, CA

www.3501wgarry.com

## FIRST FLOOR





### **SECOND FLOOR**





## **SITE PLAN**





#### 3501 W Garry Ave - Santa Ana, CA 92704





### **PRESENTED BY**





#### **KACEY TAORMINA**

kacey.taormina@compass.com (714) 323-3200 DRE#01920673



**SUSIE MCKIBBEN** 

susie.mckibben@compass.com (949) 500-5327 DRE#01966883

COMPASS COMMERCIAL