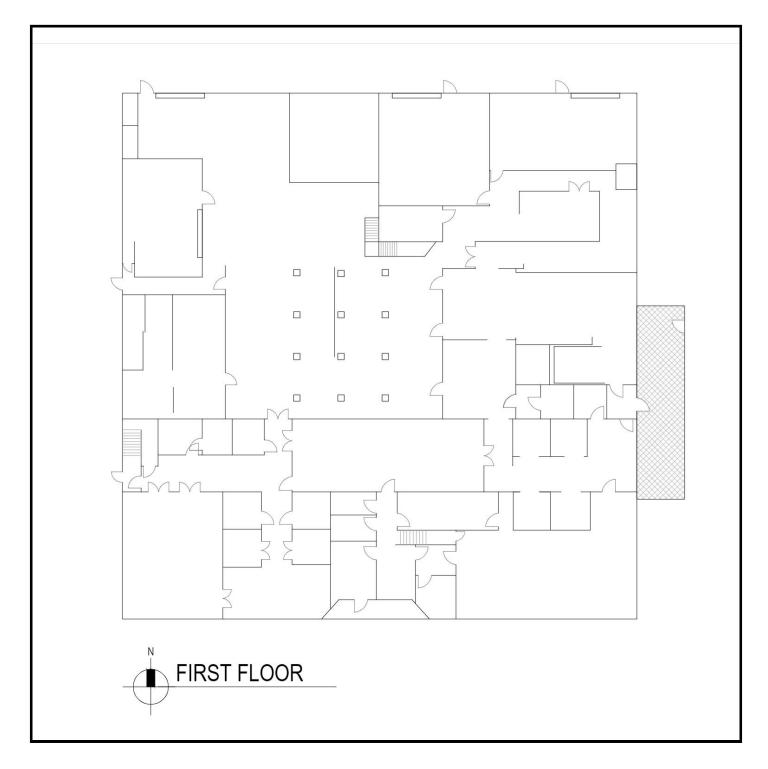

th forklift access. The property offers a gated yard, drive-around building, and secured storage area. Formerly used for pharmaceutical manufacturing, this space is ideal for industrial applications.

# **PROPERTY FEATURES**

### **General Information**

23,100 sq. ft. Industrial/R&D facility54,176 sq. ft. lot2 Stories with Office / Warehouse and Mezzanine

Interior Features Reinforced Concrete Construction Fire Sprinklers 1,200 Amps Power Supply 25 ' Ceiling Clear Height Four Drive-In Bays Walk-In Safes Skylights HVAC

#### **Exterior Features**

Secured Storage Area Gated Yard 4 Ground-Level Doors 40 Standard Parking Spaces Newer Roof



For additional information and property website, scan QR code.















#### 3501 W GARRY AVE

SANTA ANA, CA

www.3501wgarry.com

## FIRST FLOOR





### **SECOND FLOOR**





## **SITE PLAN**





#### 3501 W Garry Ave - Santa Ana, CA 92704





### **PRESENTED BY**





#### **KACEY TAORMINA**

kacey.taormina@compass.com (714) 323-3200 DRE#01920673



**SUSIE MCKIBBEN** 

susie.mckibben@compass.com (949) 500-5327 DRE#01966883

COMPASS COMMERCIAL