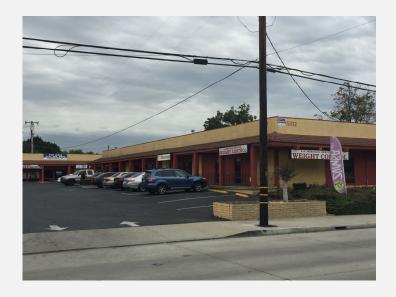

## **Mulberry Center**

15022 Mulberry Drive Whittier, CA 90604

Available Space(s)

| Suite# | Size (SF) | Rent (NNN)  | (\$/SF) |
|--------|-----------|-------------|---------|
| С      | 1,050     | \$1,575.00  | \$1.50  |
|        | 1,800     | \$2,430.00  | \$1.35  |
|        |           | NNN Charges | \$0.35  |

## **Property Highlights**

- Southeast Corner of La Mirada & **Mulberry Drive**
- High Traffic Counts
- **Densely Populated Neighborhood**
- Retail or Office Use Opportunity
- Available for Immediate Occupancy