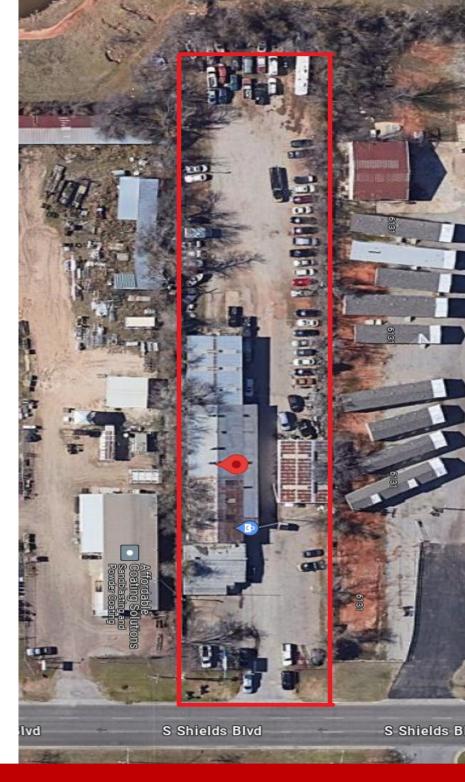

#### **PROPERTY OVERVIEW**

Two standalone industrial metal buildings totaling 13,633 sf with a 110' fronting on South Shields Boulevard, large asphalt front lot for amply display or parking, with back lot fully fenced and graveled, all situated on 1.43 acres. The larger of the two buildings is 11,708 sf and 1,925 sf in the smaller, see attached floorplan for dimensions. Both buildings are served by both natural gas and heavy electrical service believed to be at minimum 600 amps of three phase electrical supply. Numerous oversized overhead doors with high ceilings and skylights. Ideal for heavy equipment repair, car lot, wrecker/impound yard, mobile home sales and storage, fencing company, heavy towing service, just to name a few.

#### Highlights:

- 110 ft frontage on S Shields Boulevard
- 1.43 Acres
- 2 stand-alone buildings
- Excellent location with access to I-240 and I-35
- Ample oversized overhead doors
- Zoned I-2 Light Industrial