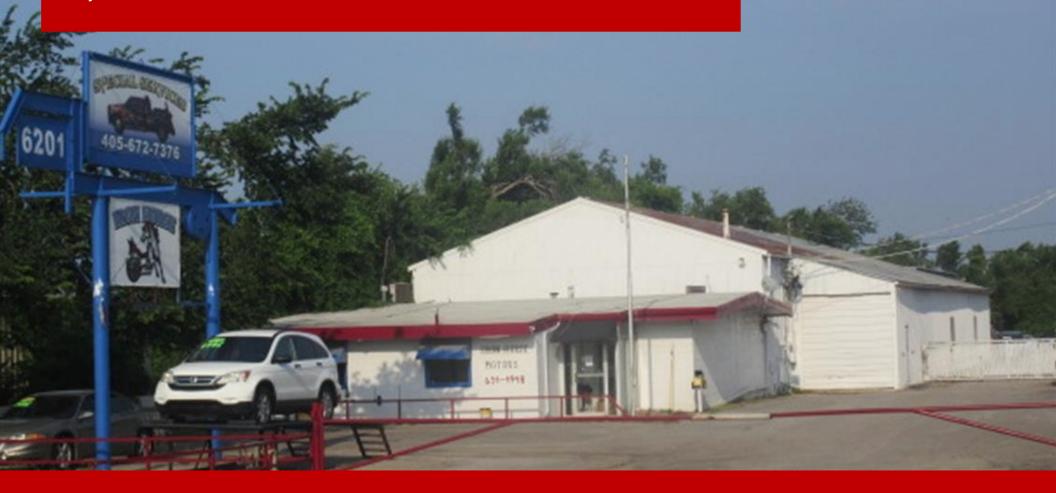

# 6201 S Shields Blvd., Oklahoma City, Oklahoma 73149

7501 Broadway Extension Oklahoma City, OK 73116 Presented By:

#### **PROPERTY OVERVIEW**

Two standalone industrial metal buildings totaling 13,633 sf with a 110' fronting on South Shields Boulevard, large asphalt front lot for amply display or parking, with back lot fully fenced and graveled, all situated on 1.43 acres. The larger of the two buildings is 11,708 sf and 1,925 sf in the smaller, see attached floorplan for dimensions. Both buildings are served by both natural gas and heavy electrical service believed to be at minimum 600 amps of three phase electrical supply. Numerous oversized overhead doors with high ceilings and skylights. Ideal for heavy equipment repair, car lot, wrecker/impound yard, mobile home sales and storage, fencing company, heavy towing service, just to name a few.