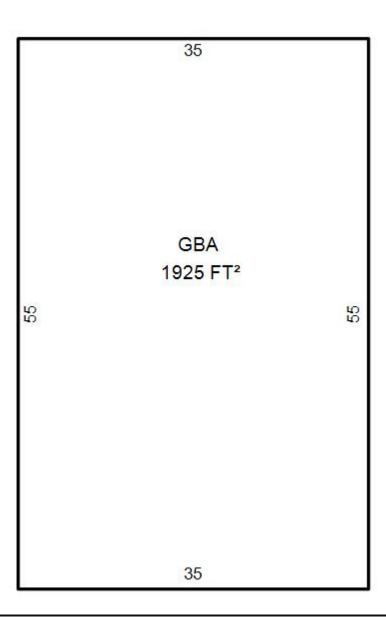

### **FLOORPLAN BUILDING #2**

#### **PROPERTY OVERVIEW**

Two standalone industrial metal buildings totaling 13,633 sf with a 110' fronting on South Shields Boulevard, large asphalt front lot for amply display or parking, with back lot fully fenced and graveled, all situated on 1.43 acres. The larger of the two buildings is 11,708 sf and 1,925 sf in the smaller, see attached floorplan for dimensions. Both buildings are served by both natural gas and heavy electrical service believed to be at minimum 600 amps of three phase electrical supply. Numerous oversized overhead doors with high ceilings and skylights. Ideal for heavy equipment repair, car lot, wrecker/impound yard, mobile home sales and storage, fencing company, heavy towing service, just to name a few.

### \$6,850 / MONTH

| BUILDING #1 SF          | 11,708        |
|-------------------------|---------------|
| BUILDING #2 SF          | 1,925         |
| LAND                    | 1.43 Acres    |
|                         |               |
| LEASE TYPE              | NNN           |
| LEASE TYPE TYPICAL TERM | NNN 3-5 Years |