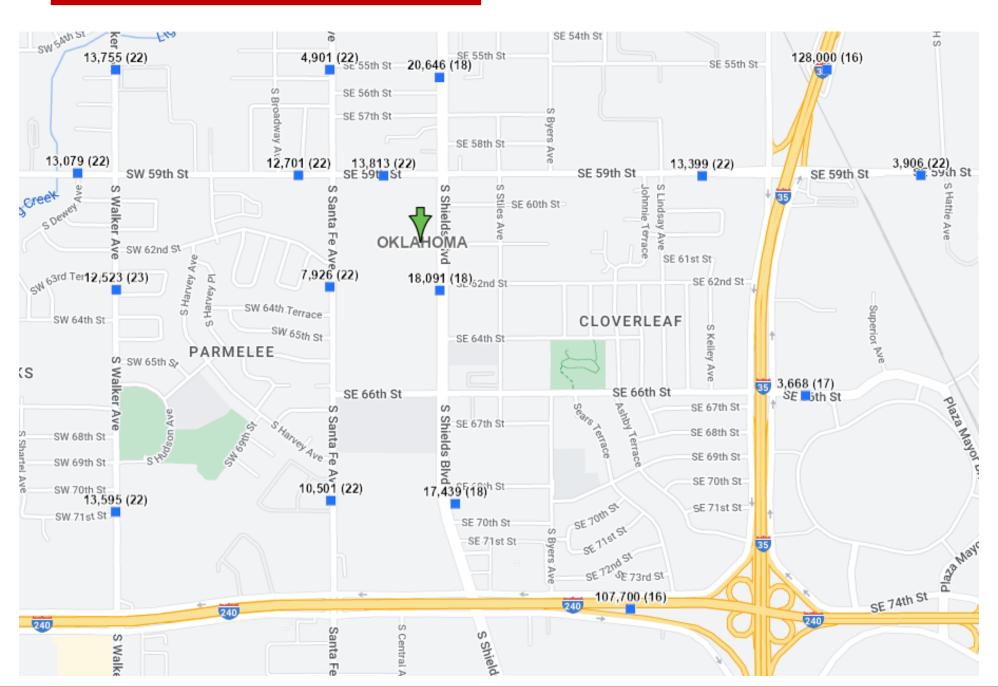

#### Highlights:

- 110 ft frontage on S Shields Boulevard
- 1.43 Acres
- 2 stand-alone buildings
- Excellent location with access to I-240 and I-35
- Ample oversized overhead doors
- Zoned I-2 Light Industrial