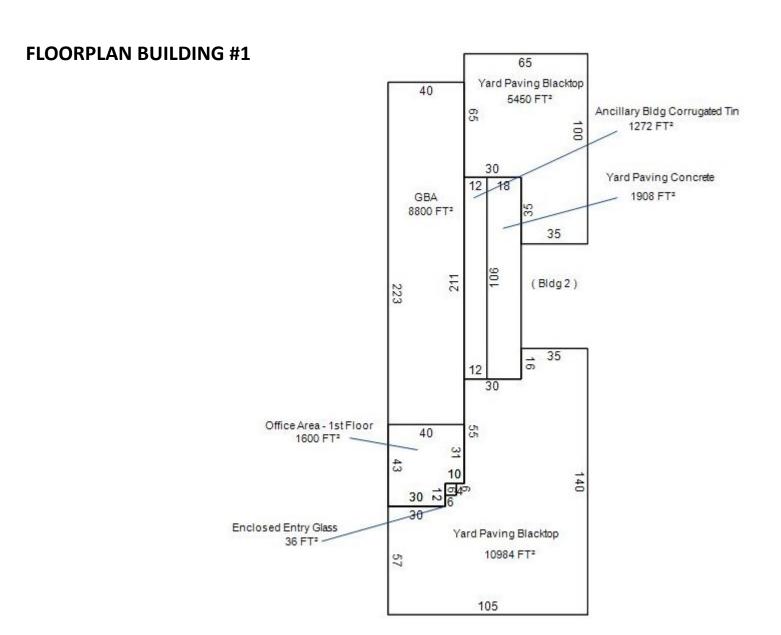

#### **PROPERTY OVERVIEW**

Two standalone industrial metal buildings totaling 13,633 sf with a 110' fronting on South Shields Boulevard, large asphalt front lot for amply display or parking, with back lot fully fenced and graveled, all situated on 1.43 acres. The larger of the two buildings is 11,708 sf and 1,925 sf in the smaller, see attached floorplan for dimensions. Both buildings are served by both natural gas and heavy electrical service believed to be at minimum 600 amps of three phase electrical supply. Numerous oversized overhead doors with high ceilings and skylights. Ideal for heavy equipment repair, car lot, wrecker/impound yard, mobile home sales and storage, fencing company, heavy towing service, just to name a few.

### \$6,850 / MONTH

| BUILDING #1 SF          | 11,708        |
|-------------------------|---------------|
| BUILDING #2 SF          | 1,925         |
| LAND                    | 1.43 Acres    |
|                         |               |
| LEASE TYPE              | NNN           |
| LEASE TYPE TYPICAL TERM | NNN 3-5 Years |