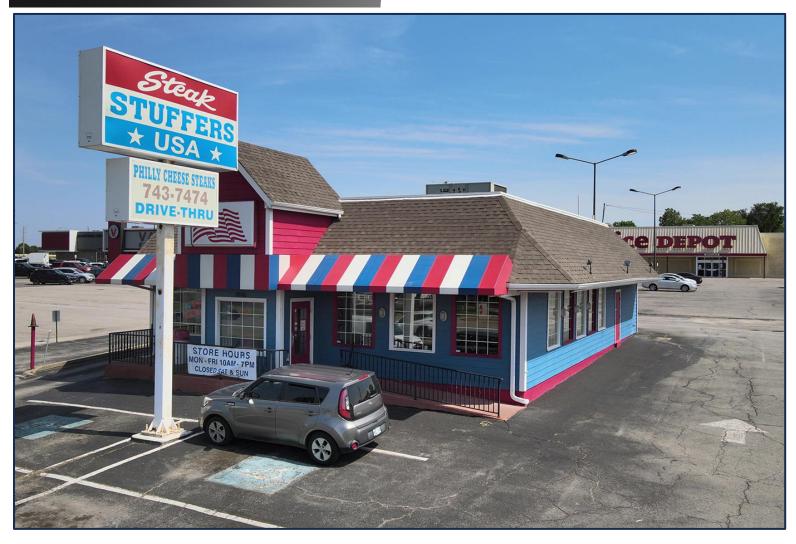

## NNN LEASED PROPERTY FOR SALE

**STEAK STUFFERS USA** LEASED LOCATION FOR SALE. TENANT HAS BEEN IN PLACE SINCE 2008 WITH CURRENT OPTION EXPIRING SEPTEMBER OF 2028 WITH ONE MORE 5-YEAR EXTENSION IN THEIR LEASE. SITE IS COMPRISED OF  $\pm 2,478/\text{SF}$  OF IMPROVEMENTS UPON  $\pm 0.47$  ACRES.

NEWLY RENOVATED O'REILLY REGIONAL RETAIL OUTLET ADJACENT (±40,772/SF) WITH FRONTAGE ON 51<sup>ST</sup> STREET SOUTH AND ACCESS FROM TULSA'S BUSIEST CORRIDOR: MEMORIAL DRIVE. PROPERTY IS PRICED AT \$550,000.00 AT A 5.77% CAP RATE.