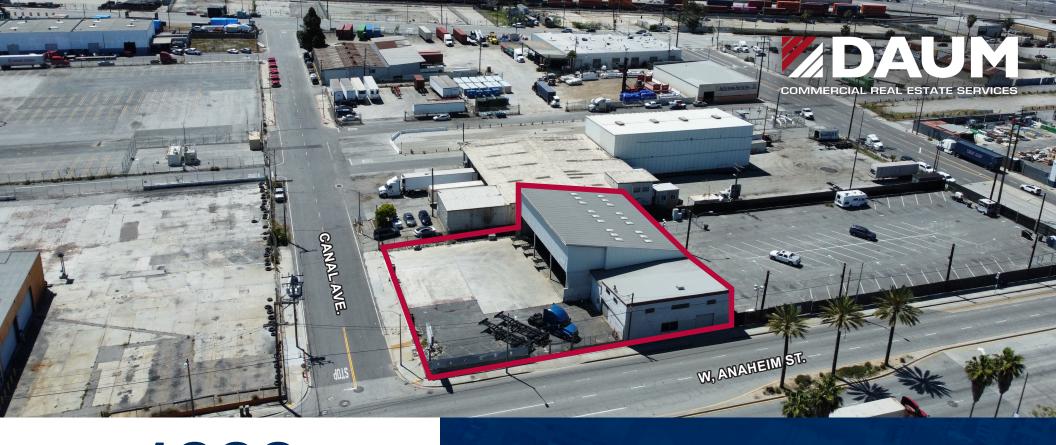

# **AVAILABLE | LOCATED IN HEAVY CONTAINER CORRIDOR**

± 8,928 SF **OF BUILDING STRUCTURES** 

Jack Stone

Associate 310.538.6722 jstone@daumcommercial.com CA License #0207402

THREE **GL DOORS** 

± 20,795 SF LOT SIZE

## **PROPERTY FEATURES**

- ±8,928 SF of Building Structures
   ±6,450 SF Service Bay with 30' Clear Height
   ±2,478 SF Warehouse
- ±20,795 SF Lot
- Three (3) Ground Level Doors
- IP Zoning
- Located in Heavy Container Corridor

- Prime Corner Street Frontage
- Pilon Signage
- Tenant to Verify Stacking Containers and or Chassis
- Fully Fenced
- Two Ingress/Egress Points
- Close Proximity to LA/LB Ports and 710 Freeway
- APN: 7436-002-011, 7436-002-012