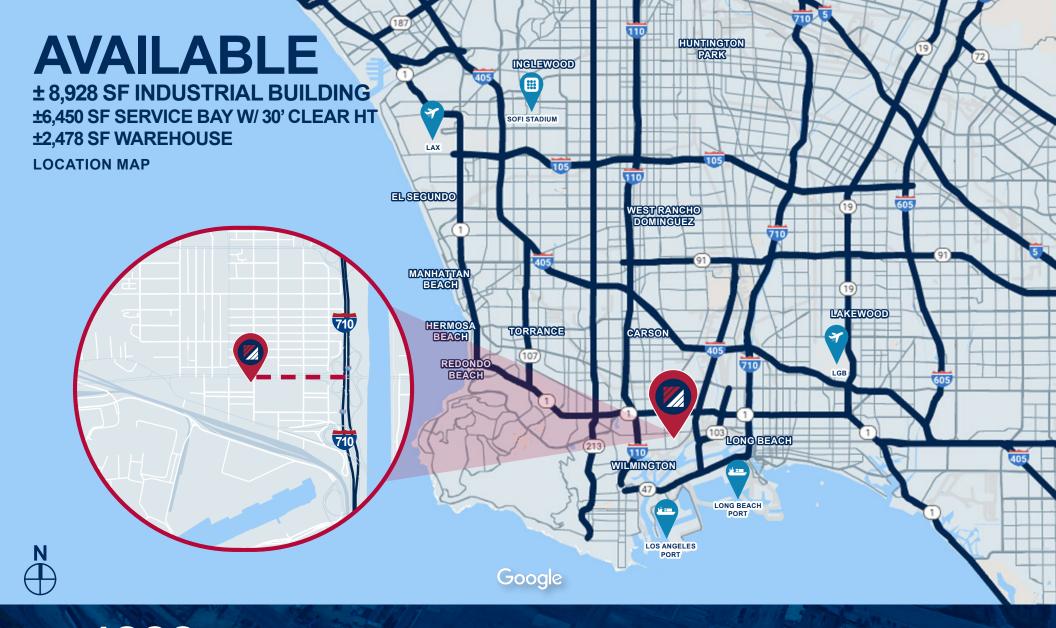

# **AVAILABLE | LOCATED IN HEAVY CONTAINER CORRIDOR**

± 8,928 SF **OF BUILDING STRUCTURES** 

Jack Stone

Associate 310.538.6722 jstone@daumcommercial.com CA License #0207402

THREE **GL DOORS** 

± 20,795 SF LOT SIZE

# AVAILABLE | LOCATED IN HEAVY CONTAINER CORRIDOR

## **PROPERTY FEATURES**

- ±8,928 SF of Building Structures
   ±6,450 SF Service Bay with 30' Clear Height
   ±2,478 SF Warehouse
- ±20,795 SF Lot
- Three (3) Ground Level Doors
- IP Zoning
- Located in Heavy Container Corridor