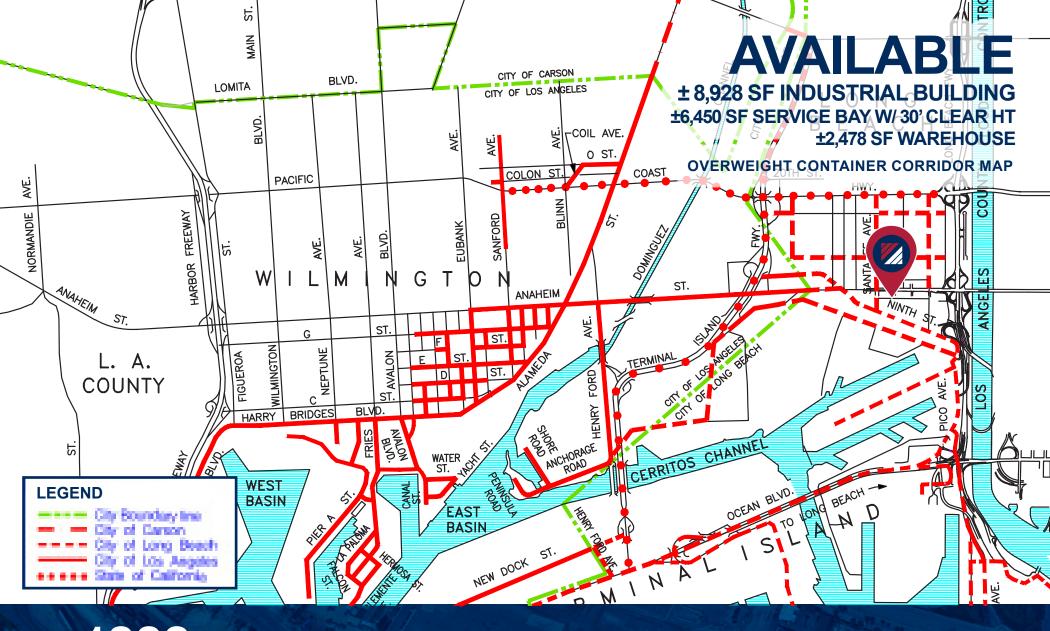

# **AVAILABLE | LOCATED IN HEAVY CONTAINER CORRIDOR**

± 8,928 SF **OF BUILDING STRUCTURES** 

Jack Stone

Associate 310.538.6722 jstone@daumcommercial.com CA License #0207402

THREE **GL DOORS** 

± 20,795 SF LOT SIZE

## **PROPERTY FEATURES**

- ±8,928 SF of Building Structures
   ±6,450 SF Service Bay with 30' Clear Height
   ±2,478 SF Warehouse
- ±20,795 SF Lot
- Three (3) Ground Level Doors
- IP Zoning
- Located in Heavy Container Corridor

- Prime Corner Street Frontage
- Pilon Signage
- Tenant to Verify Stacking Containers and or Chassis
- Fully Fenced
- Two Ingress/Egress Points
- Close Proximity to LA/LB Ports and 710 Freeway
- APN: 7436-002-011, 7436-002-012