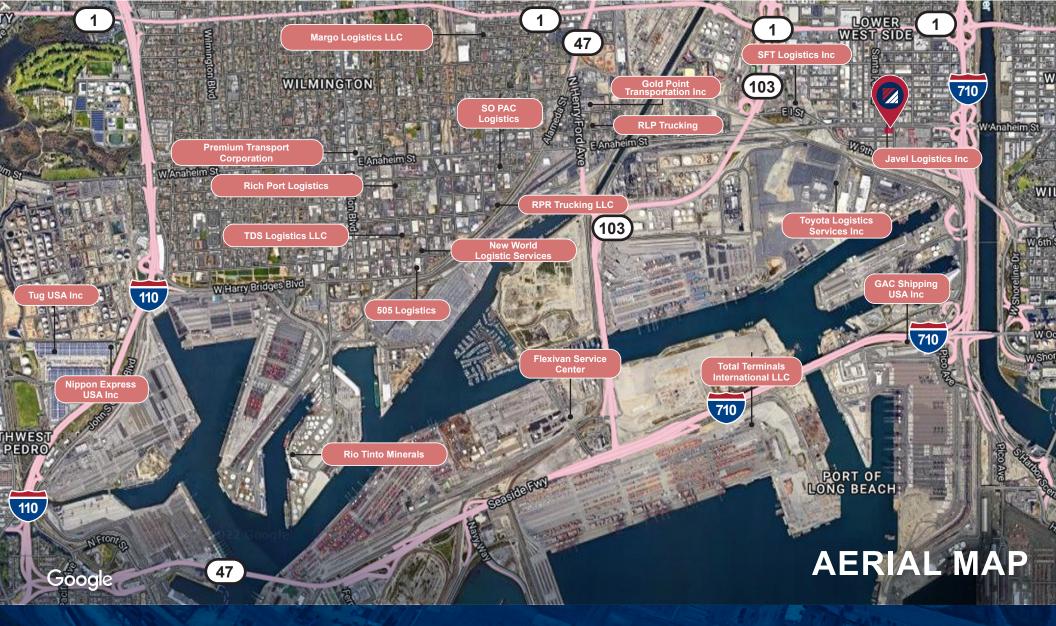

- Prime Corner Street Frontage
- Pilon Signage
- Tenant to Verify Stacking Containers and or Chassis
- Fully Fenced
- Two Ingress/Egress Points
- Close Proximity to LA/LB Ports and 710 Freeway
- APN: 7436-002-011, 7436-002-012