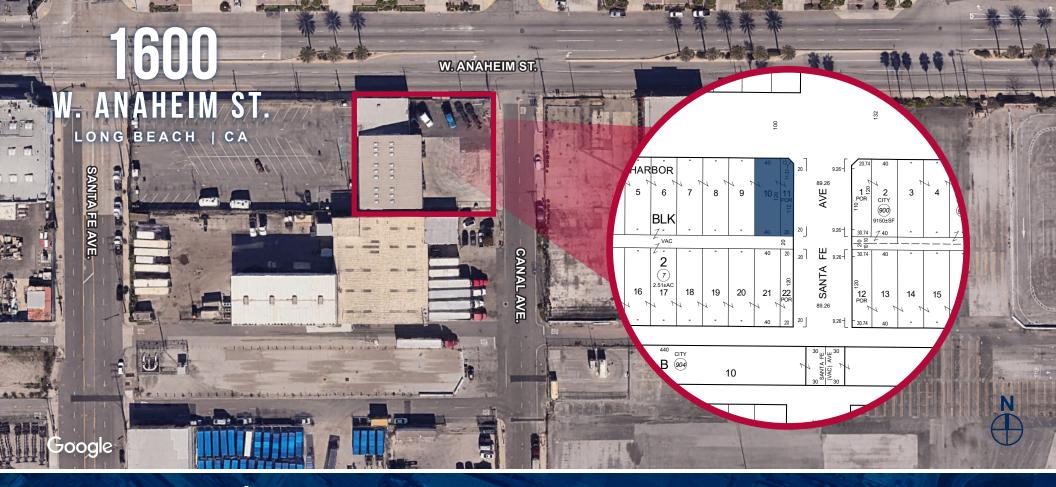

1600
W. ANAHEIM ST.

- Prime Corner Street Frontage
- Pilon Signage
- Tenant to Verify Stacking Containers and or Chassis
- Fully Fenced
- Two Ingress/Egress Points
- Close Proximity to LA/LB Ports and 710 Freeway
- APN: 7436-002-011, 7436-002-012