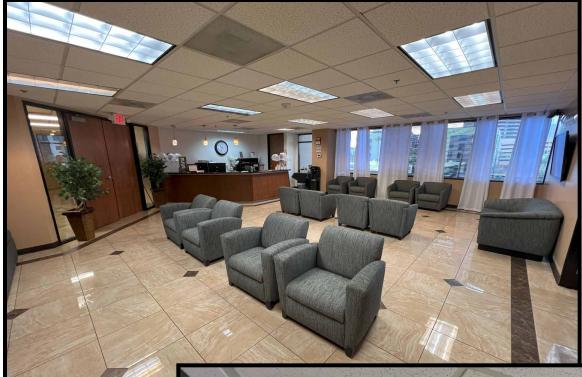

# 202 E. Earll Drive; Unit 380; Phoenix, AZ 85012

- 3RD FLOOR CORNER SUITE WITH EXCELLENT VIEWS
- FULLY FURNISHED SUITE WITH SHARED RECEPTION!!!!!
- Perfect space for an attorney or insurance broker with lots of offices, conference space, lunch room and open cubicle areas
- RARE OPPORTUNITY FOR AN OWNER / USER IN THE CENTRAL CORRIDOR!!!!
- Surface and covered parking available on site, FREE OF CHARGE!!!
- TWO OUTSIDE BALCONIES WITH GREAT VIEWS OF THE CITY.

## SUITE 380 - Approximately 5,088 RSF Shared Lobby and Receptionist Included