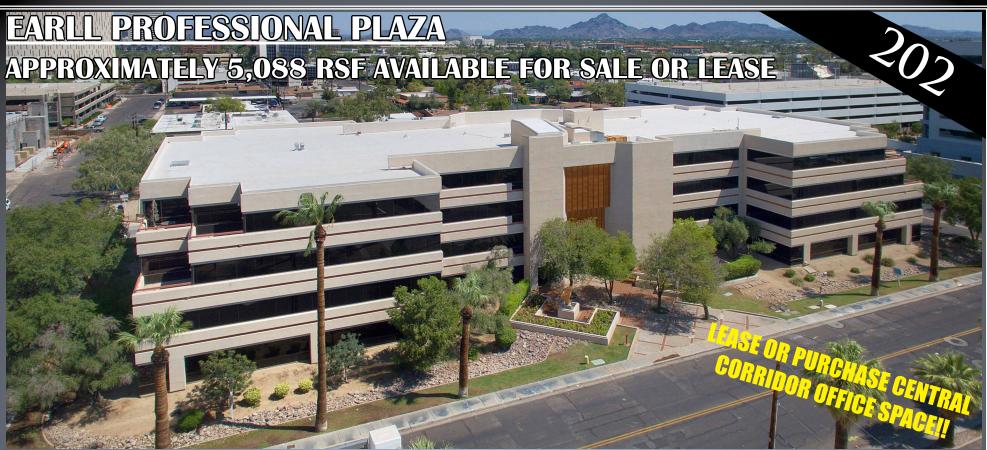

## EARLL PROFESSIONAL PLAZA - UNIT FOR SALE OR LEASE 1ST YEAR RENTAL RATE NOW JUST \$17.00 PSF - GREAT VALUE!!!! APPROXIMATELY 5,088 RSF - FULLY FURNISHED UNIT

### 202 E. Earll Drive; Phoenix, Arizona

| Total SF and Location: | Four (4) story building of approximately 97,000 rentable square feet of elevator served office space.                                                                                     |                                           |
|------------------------|-------------------------------------------------------------------------------------------------------------------------------------------------------------------------------------------|-------------------------------------------|
| Available Space:       | <u>SUITE #</u><br>380                                                                                                                                                                     | SQUARE FOOTAGE<br>Approximately 5,088 RSF |
| Zoning:                | R-5, City of Phoenix                                                                                                                                                                      |                                           |
| Lease Rate:            | <u>\$7,200.00 per month or approximately \$17.00 psf</u>                                                                                                                                  |                                           |
| Sale Price:            | <u>\$1,200,000 or \$236 PSF</u>                                                                                                                                                           |                                           |
| Lease Services:        | Full Service including 5 day janitorial service                                                                                                                                           |                                           |
| Tenant Improvements:   | Suite built out to attached floorplan                                                                                                                                                     |                                           |
| Parking:               | Garage and surface parking available at a ratio of 3.8/1,000 and four (4) covered, reserved spaces dedicated to this unit. FIVE COVERED, RESERVED PARKING stalls included with this unit. |                                           |