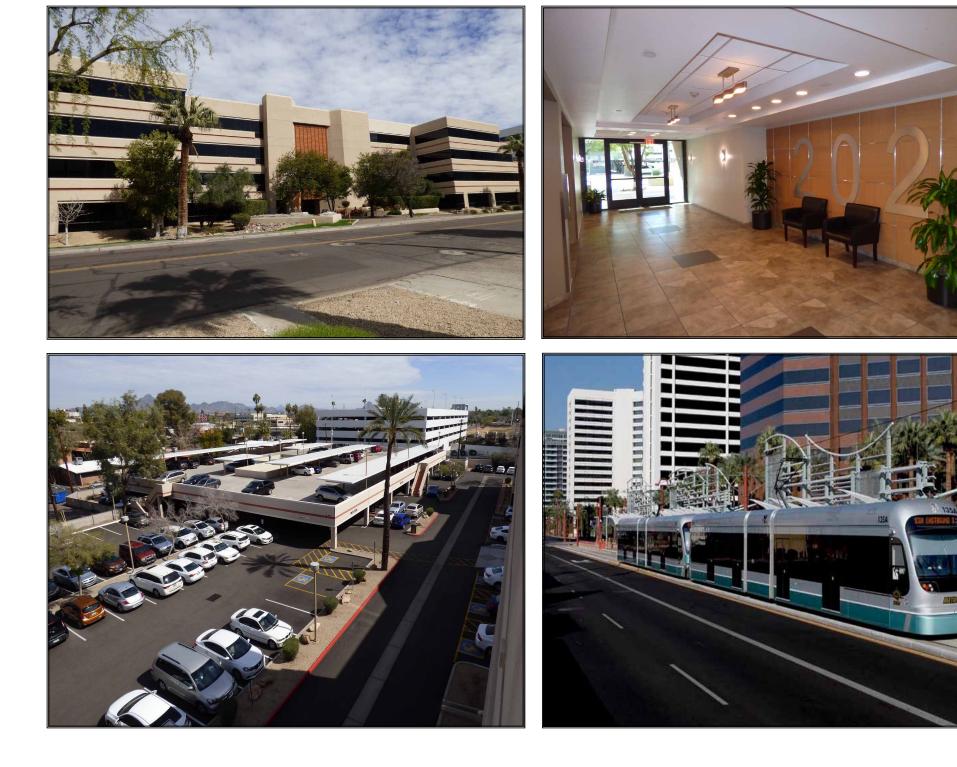

### 202 E. Earll Drive; Phoenix, Arizona

| Total SF and Location: | Four (4) story building of approximately 97,000 rentable square feet of elevator served office space.                                                                                     |                                           |
|------------------------|-------------------------------------------------------------------------------------------------------------------------------------------------------------------------------------------|-------------------------------------------|
| Available Space:       | <u>SUITE #</u><br>380                                                                                                                                                                     | SQUARE FOOTAGE<br>Approximately 5,088 RSF |
| Zoning:                | R-5, City of Phoenix                                                                                                                                                                      |                                           |
| Lease Rate:            | <u>\$7,200.00 per month or approximately \$17.00 psf</u>                                                                                                                                  |                                           |
| Sale Price:            | <u>\$1,200,000 or \$236 PSF</u>                                                                                                                                                           |                                           |
| Lease Services:        | Full Service including 5 day janitorial service                                                                                                                                           |                                           |
| Tenant Improvements:   | Suite built out to attached floorplan                                                                                                                                                     |                                           |
| Parking:               | Garage and surface parking available at a ratio of 3.8/1,000 and four (4) covered, reserved spaces dedicated to this unit. FIVE COVERED, RESERVED PARKING stalls included with this unit. |                                           |

- 3RD FLOOR CORNER SUITE AVAILABLE
- Great floorplan with a combination of smaller and larger multiperson offices. Corner suite provides office spaces with lots of glass
- Professionally managed property with all of the amenities of a full service lease and the benefits of ownership.
- Walking distance to hotels, restaurants and transportation
- RARE SALE OPPORTUNITY FOR AN OWNER USER IN CENTRAL CORRIDOR
- FULLY FURISHED SUITE
- 1/2 mile to the light rail station at Central / Osborn
- 1/4 mile to Park Central Mall and the *the NEW* Creighton University Medical School