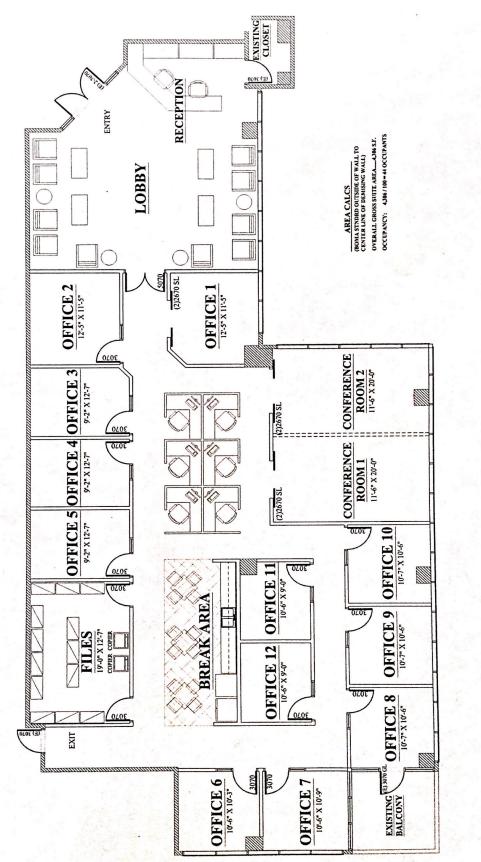

### 202 E. Earll Drive; Phoenix, Arizona

| Total SF and Location: | Four (4) story building of approximately 97,000 rentable square feet of elevator served office space.                                                                                     |                                           |
|------------------------|-------------------------------------------------------------------------------------------------------------------------------------------------------------------------------------------|-------------------------------------------|
| Available Space:       | <u>SUITE #</u><br>380                                                                                                                                                                     | SQUARE FOOTAGE<br>Approximately 5,088 RSF |
| Zoning:                | R-5, City of Phoenix                                                                                                                                                                      |                                           |
| Lease Rate:            | <u>\$7,200.00 per month or approximately \$17.00 psf</u>                                                                                                                                  |                                           |
| Sale Price:            | <u>\$1,200,000 or \$236 PSF</u>                                                                                                                                                           |                                           |
| Lease Services:        | Full Service including 5 day janitorial service                                                                                                                                           |                                           |
| Tenant Improvements:   | Suite built out to attached floorplan                                                                                                                                                     |                                           |
| Parking:               | Garage and surface parking available at a ratio of 3.8/1,000 and four (4) covered, reserved spaces dedicated to this unit. FIVE COVERED, RESERVED PARKING stalls included with this unit. |                                           |

## SUITE 380 - Approximately 5,088 RSF Shared Lobby and Receptionist Included