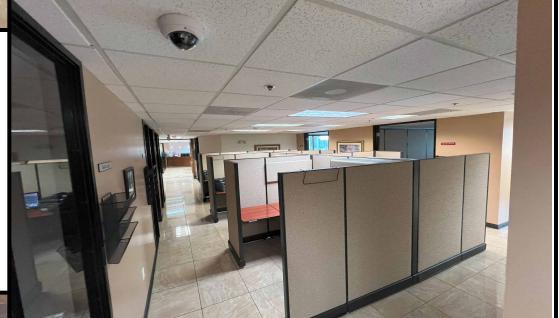

# 202 E. Earll Drive; Unit 380; Phoenix, AZ 85012

- 3RD FLOOR CORNER SUITE WITH EXCELLENT VIEWS
- FULLY FURNISHED SUITE WITH SHARED RECEPTION!!!!!
- Perfect space for an attorney or insurance broker with lots of offices, conference space, lunch room and open cubicle areas
- RARE OPPORTUNITY FOR AN OWNER / USER IN THE CENTRAL CORRIDOR!!!!
- Surface and covered parking available on site, FREE OF CHARGE!!!
- TWO OUTSIDE BALCONIES WITH GREAT VIEWS OF THE CITY.

- 3RD FLOOR CORNER SUITE AVAILABLE
- Great floorplan with a combination of smaller and larger multiperson offices. Corner suite provides office spaces with lots of glass
- Professionally managed property with all of the amenities of a full service lease and the benefits of ownership.
- Walking distance to hotels, restaurants and transportation
- RARE SALE OPPORTUNITY FOR AN OWNER USER IN CENTRAL CORRIDOR
- FULLY FURISHED SUITE
- 1/2 mile to the light rail station at Central / Osborn
- 1/4 mile to Park Central Mall and the *the NEW* Creighton University Medical School