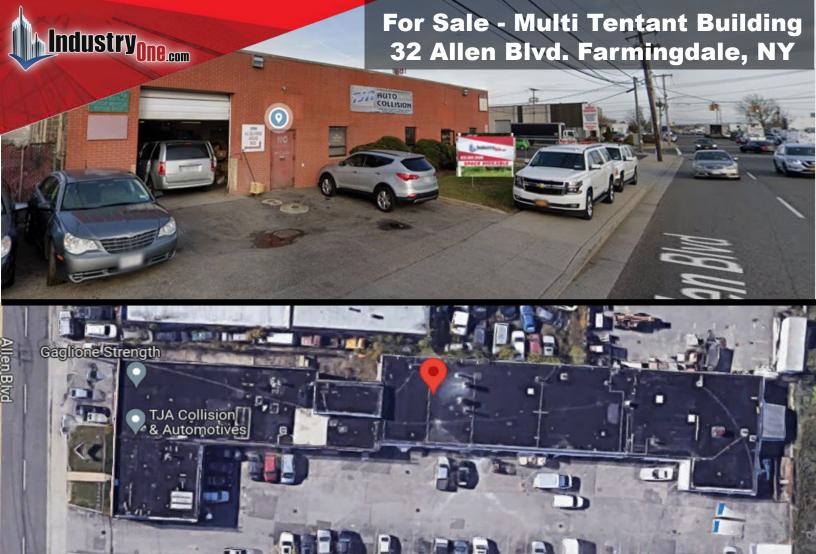

### **Property Description**

- +/- 14,920sf Industrial Multi-Tenant Building
- 8 Units Can be Divided to 10
- Many Units can be made Vacant
- .87 Acre Site
- 11 Drive-ins
- Various Ceiling Height 11'- 13'
- 30 Parking Spots

# 14,920SF Industrial Building