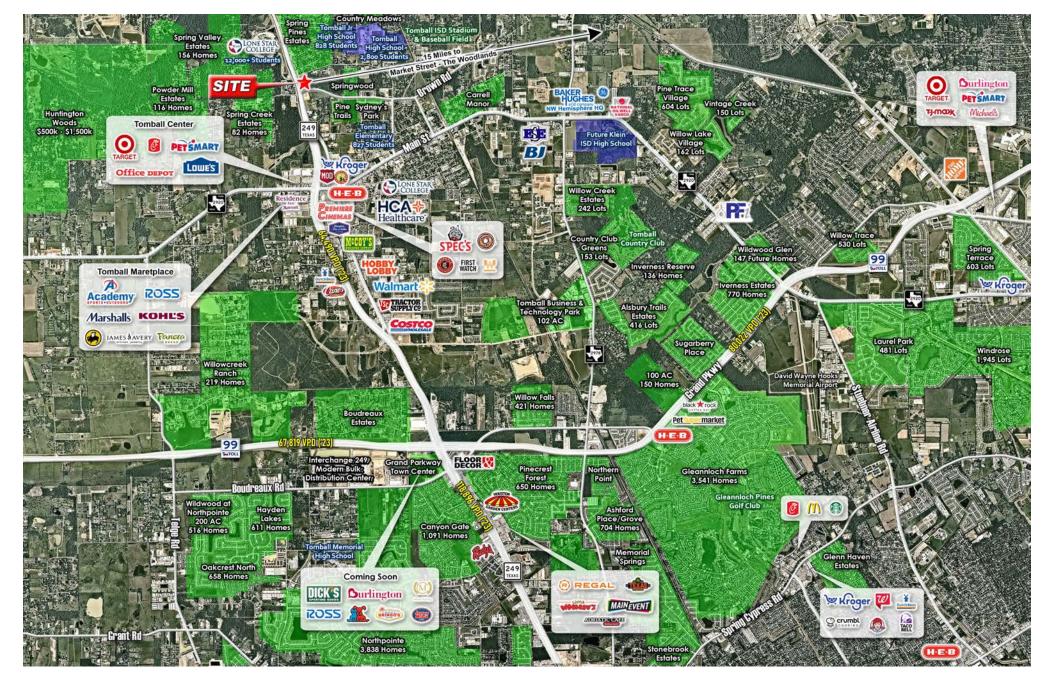

Y 249

| DEMOGRAPHICS                     | 3 MILE       | 5 MILE       |
|----------------------------------|--------------|--------------|
| 2024 POPULATION                  | 23,365       | 81,796       |
| POPULATION GROWTH<br>2020 -2024  | 13.50%       | 15%          |
| 2024 HOUSEHOLDS                  | 9,013        | 28,117       |
| MEDIAN AGE                       | 40.1         | 36.9         |
| 2024 AVERAGE<br>Household income | \$111,934.00 | \$135,800.00 |
| 2024 OWNER OCCUPIED<br>Housing   | 63.60%       | 76.40%       |
| MEDIAN HOME VALUE                | \$372,750.00 | \$376,992.00 |

25 MINUTES DRIVE THE WOODLANDS

20 MINUTES DRIVE CYPRESS

MINUTES AWAY TOMBALL REGIONAL MEDICAL CENTER 1,500 + EMPLOYEES

LONE STAR COLLEGE-TOMBALL 12,000 + STUDENTS



### **AERIAL MAP**



### SHOPS AT COTTAGE PLACE

Welcome to Shops at Cottage Place, a vibrant 13.5-acre retail center located in North Tomball at Highway 249, ideally positioned among the area's most sought-after neighborhoods. Shops at Cottage Place delivers quality and convenience with its curated selection of restaurants, charming eateries, boutique shopping, and premium beauty services. It's the perfect spot to unwind from the workweek and reconnect with your community.



#### RETAIL AND RESTAURANT SPACE AVAILABLE

1,625 SF - 8,600 SF

IMMEDIATE

65' - 75' BAY DEPTHS

TWO QSR PAD OPPORTUNITIES IMMEDIATE DELIVERY

Phase II Pre-Leasing Q1 2026 DELIVERY

#### 180+ PARKING SPACES



## PHASE I SITE PLAN



# COTTAGE GREEN RENTALS

#### LOCATED NEXT TO YOUR FUTURE RETAIL SPACE

This upscale residential commu