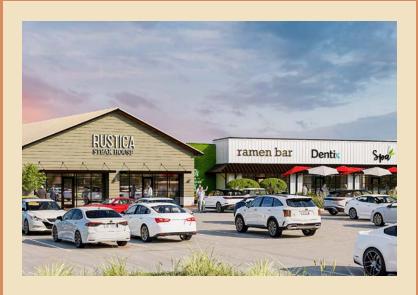

### SHOPS AT COTTAGE PLACE

Welcome to Shops at Cottage Place, a vibrant 13.5-acre retail center located in North Tomball at Highway 249, ideally positioned among the area's most sought-after neighborhoods. Shops at Cottage Place delivers quality and convenience with its curated selection of restaurants, charming eateries, boutique shopping, and premium beauty services. It's the perfect spot to unwind from the workweek and reconnect with your community.

#### RETAIL AND RESTAURANT SPACE AVAILABLE

1,625 SF - 8,600 SF

IMMEDIATE

65' - 75' BAY DEPTHS

TWO QSR PAD OPPORTUNITIES IMMEDIATE DELIVERY

Phase II Pre-Leasing Q1 2026 DELIVERY