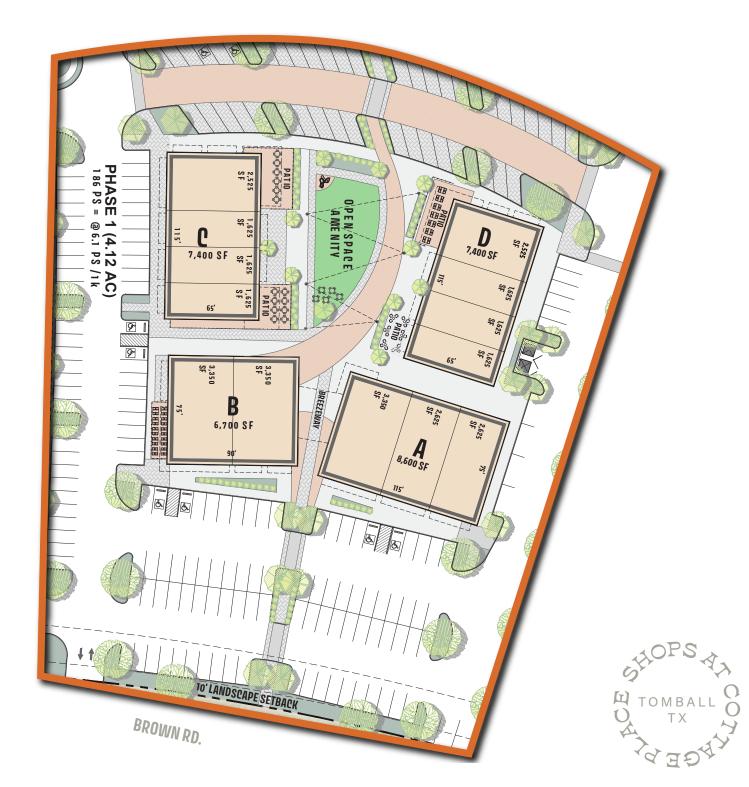

## PHASE I SITE PLAN

#### RETAIL AND RESTAURANT SPACE AVAILABLE

1,625 SF - 8,600 SF

IMMEDIATE

65' - 75' BAY DEPTHS

TWO QSR PAD OPPORTUNITIES IMMEDIATE DELIVERY

Phase II Pre-Leasing Q1 2026 DELIVERY