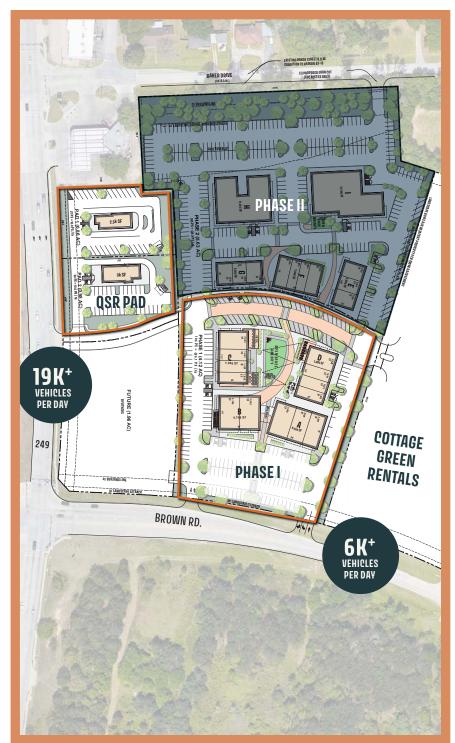

#### RETAIL AND RESTAURANT SPACE AVAILABLE

1,625 SF - 8,600 SF

IMMEDIATE

65' - 75' BAY DEPTHS

TWO QSR PAD OPPORTUNITIES IMMEDIATE DELIVERY

Phase II Pre-Leasing Q1 2026 DELIVERY

#### 180+ PARKING SPACES

## PHASE I SITE PLAN

# COTTAGE GREEN RENTALS