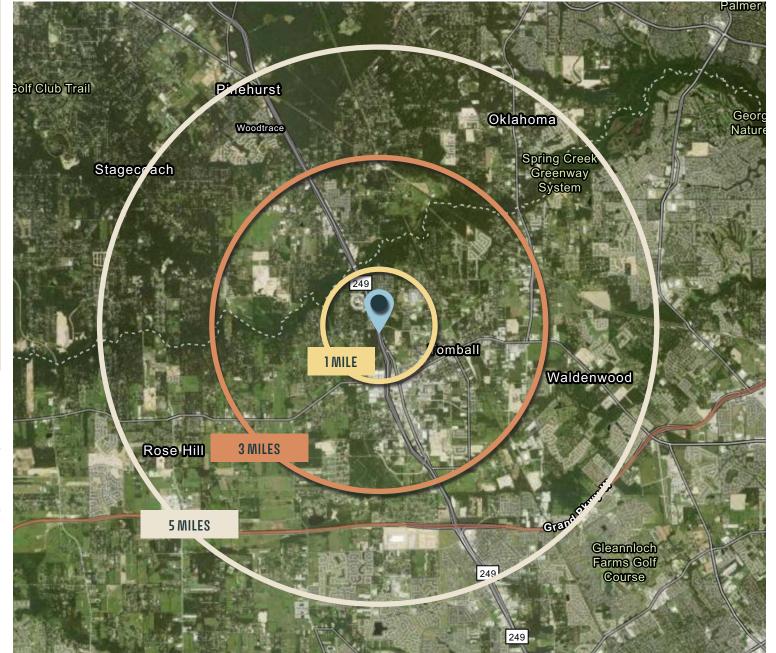

### LOCATION TOMBALL, TX | BROWN-HUFSMITH RD @ STATE HIGHWAY 249

| DEMOGRAPHICS                     | 3 MILE       | 5 MILE       |
|----------------------------------|--------------|--------------|
| 2024 POPULATION                  | 23,365       | 81,796       |
| POPULATION GROWTH<br>2020 -2024  | 13.50%       | 15%          |
| 2024 HOUSEHOLDS                  | 9,013        | 28,117       |
| MEDIAN AGE                       | 40.1         | 36.9         |
| 2024 AVERAGE<br>Household income | \$111,934.00 | \$135,800.00 |
| 2024 OWNER OCCUPIED<br>Housing   | 63.60%       | 76.40%       |
| MEDIAN HOME VALUE                | \$372,750.00 | \$376,992.00 |

25 MINUTES DRIVE THE WOODLANDS

20 MINUTES DRIVE CYPRESS

MINUTES AWAY TOMBALL REGIONAL MEDICAL CENTER 1,500 + EMPLOYEES

LONE STAR COLLEGE-TOMBALL 12,000 + STUDENTS