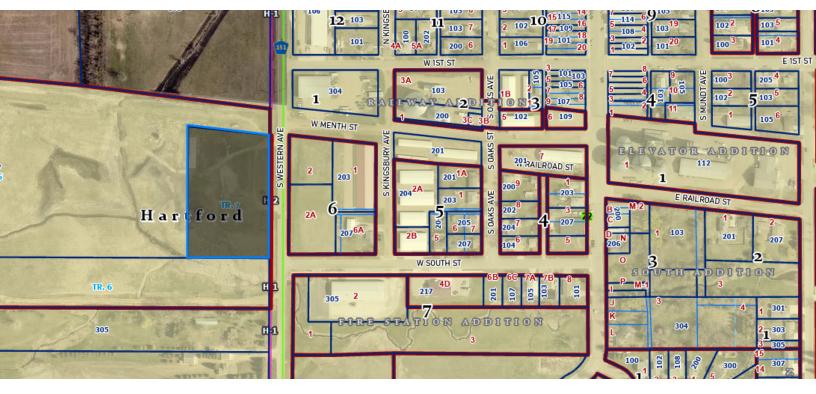

Midwest Realty

FOR SALE

Hartford, SD 57033 Aerial Map

Exclusively Represented By:

Stacey Sieverding LICENSED REAL ESTATE BROKER 605 728 1390 Berkshire Hathaway HomeServices Midwest Realty Sioux Falls, SD 57108 1120 E. 77th Street