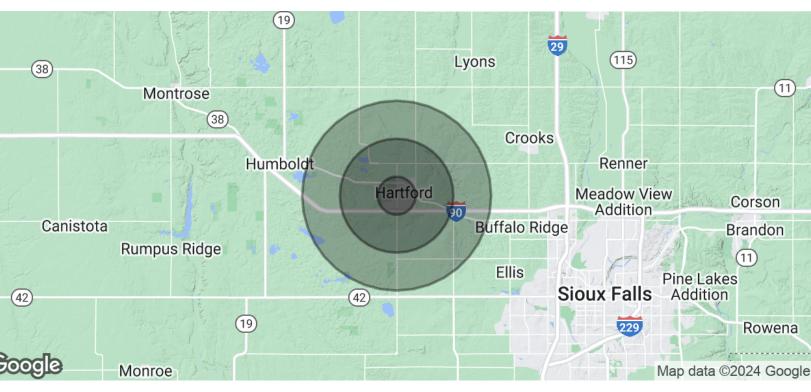

BERKSHIRE HATHAWAY HOMESERVICES

Midwest Realty

COMMERCIAL ADVISORS

Demographics Map & Report

| 1 MILE    | 3 MILES                                  | 5 MILES                                                                                   |
|-----------|------------------------------------------|-------------------------------------------------------------------------------------------|
| 2,019     | 4,173                                    | 5,880                                                                                     |
| 37        | 36                                       | 37                                                                                        |
| 36        | 36                                       | 37                                                                                        |
| 38        | 37                                       | 38                                                                                        |
| 1 MILE    | 3 MILES                                  | 5 MILES                                                                                   |
| 734       | 1,491                                    | 2,087                                                                                     |
| 2.8       | 2.8                                      | 2.8                                                                                       |
| \$108,850 | \$126,023                                | \$131,296                                                                                 |
| \$309,451 | \$384,428                                | \$412,084                                                                                 |
|           | 2,019 37 36 38  1 MILE 734 2.8 \$108,850 | 2,019 4,173  37 36  36 36  38 37  1 MILE 3 MILES  734 1,491  2.8 2.8  \$108,850 \$126,023 |