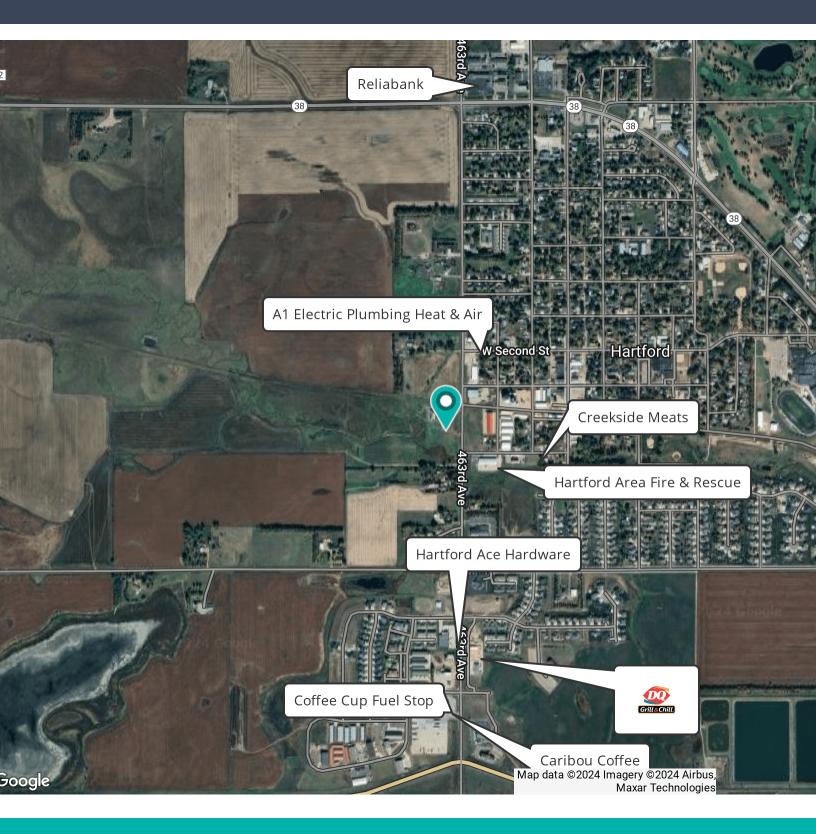

Berkshire Hathaway HomeServices Midwest Realty Sioux Falls, SD 57108 1120 E. 77th Street

Hartford, SD 57033

Retailer Map

Exclusively Represented By:

Stacey Sieverding LICENSED REAL ESTATE BROKER 605 728 1390 Berkshire Hathaway HomeServices Midwest Realty Sioux Falls, SD 57108 1120 E. 77th Street