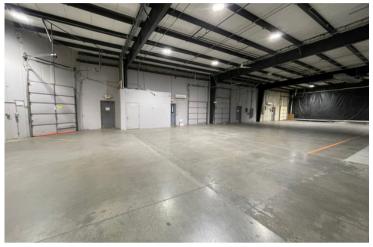

#### **Property overview**

• Availability: 14,400 SF

• Lease rate: \$8.00/SF NNN

Existing office, breakroom, and restrooms

• Drive-in doors: 4

• Dock doors: 1

• Clear height: 18'

• 3 phase 480V

• HVAC throughout the warehouse space

• Quick access to the interstate

Abundant parking

# Images Industrial flex space for lease

## Industrial flex space for lease