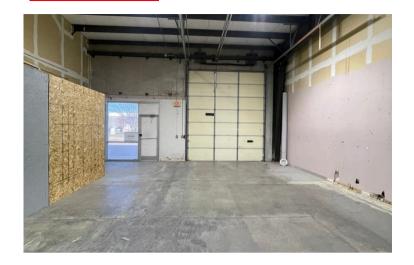

#### **Property overview**

• Availability: 14,400 SF

• Lease rate: \$8.00/SF NNN

Existing office, breakroom, and restrooms

• Drive-in doors: 4

• Dock doors: 1

• Clear height: 18'

• 3 phase 480V

• HVAC throughout the warehouse space

• Quick access to the interstate

Abundant parking

# Images Industrial flex space for lease

## Industrial flex space for lease