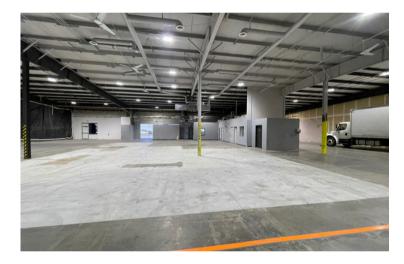

# Images Industrial flex space for lease

## Industrial flex space for lease

#### **Property overview**

• Availability: 14,400 SF

• Lease rate: \$8.00/SF NNN

Existing office, breakroom, and restrooms

• Drive-in doors: 4

• Dock doors: 1

• Clear height: 18'

• 3 phase 480V