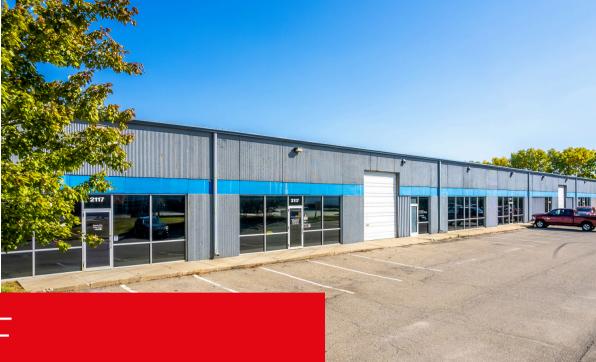

14,400 SF

Industrial flex space available

#### **Property overview**

• Availability: 14,400 SF

• Lease rate: \$8.00/SF NNN

Existing office, breakroom, and restrooms

• Drive-in doors: 4

• Dock doors: 1

• Clear height: 18'

• 3 phase 480V

# Images Industrial flex space for lease

## Industrial flex space for lease