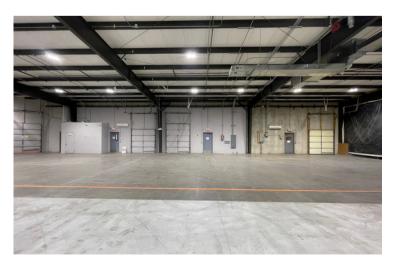

# Images Industrial flex space for lease

## Industrial flex space for lease

#### **Property overview**

• Availability: 14,400 SF

• Lease rate: \$8.00/SF NNN

Existing office, breakroom, and restrooms

• Drive-in doors: 4

• Dock doors: 1

• Clear height: 18'

• 3 phase 480V