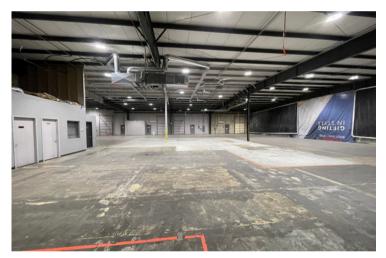

# Images Industrial flex space for lease

## Industrial flex space for lease

#### **Property overview**

• Availability: 14,400 SF

• Lease rate: \$8.00/SF NNN

Existing office, breakroom, and restrooms

• Drive-in doors: 4

• Dock doors: 1

• Clear height: 18'

• 3 phase 480V