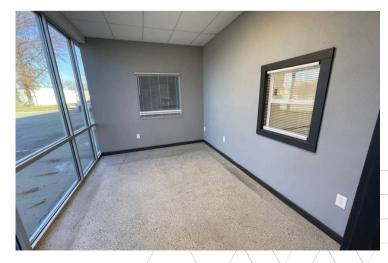

# Images Industrial flex space for lease

## Industrial flex space for lease

#### **Property overview**

• Availability: 14,400 SF

• Lease rate: \$8.00/SF NNN

Existing office, breakroom, and restrooms

• Drive-in doors: 4

• Dock doors: 1

• Clear height: 18'

• 3 phase 480V