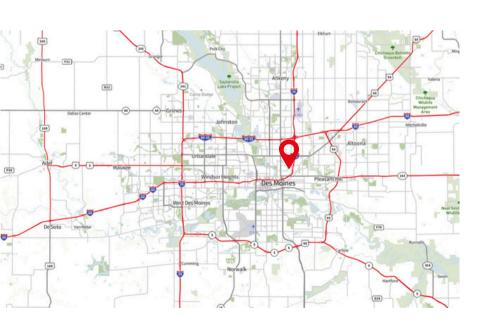

14,400 SF

Industrial flex space available

## For lease

## 2101 Dixon Street | Des Moines, IA 50316



#### **Property overview**

• Availability: 14,400 SF

• Lease rate: \$8.00/SF NNN

Existing office, breakroom, and restrooms

• Drive-in doors: 4

• Dock doors: 1

• Clear height: 18'

• 3 phase 480V

• HVAC throughout the warehouse space

• Quick access to the interstate

Abundant parking

# Images Industrial flex space for lease















## Site plan

## Industrial flex space for lease





## For lease



2101 Dixon Street | Des Moines, IA 50316



#### **Contact**

#### **Tanner Hedstrom**

Vice President +1 515 745 2734 tanner.hedstrom@jll.com

### **Austin Hedstrom, SIOR**

Executive Vice President +1 515 414 1767 austin.hedstrom@jll.com

#### jll.com/des-moines

Jones Lang LaSalle Americas, Inc., a licensed real estate broker in 48 states | DISCLAIMER Although information h