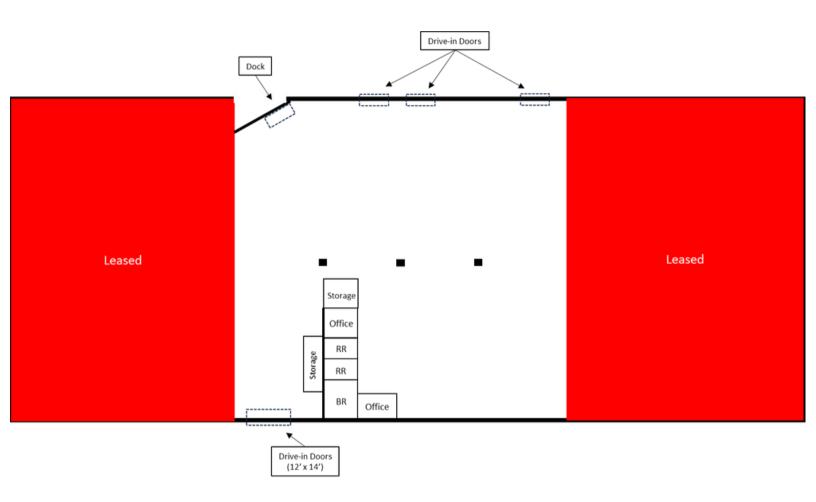

## Site plan

#### **Property overview**

• Availability: 14,400 SF

• Lease rate: \$8.00/SF NNN

Existing office, breakroom, and restrooms

• Drive-in doors: 4

• Dock doors: 1

• Clear height: 18'

• 3 phase 480V