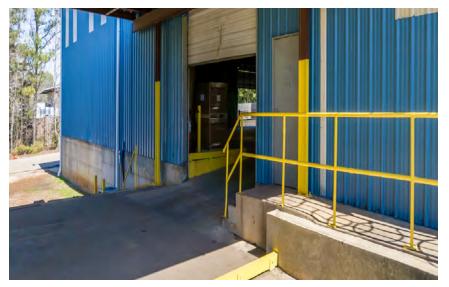

# AVAILABLE FOR SALE OR LEASE INDUSTRIAL PROPERTY

89,674 SF 7.98 Acres

0

**View Drone Video** 

BINSWAN

#### **PROPERTY HIGHLIGHTS**

- 89,674 SF Manufacturing and Warehouse space
- Approximately 7.98 acres
- Ceiling heights up to 23'
- Heavy Power: 1-1500 KVA pad mounted transformer, switch gear panels with 3,000 amp capacity; 277/480 volt 3 phase 4 wire
- 150 HP Gardner- Denver air compressor
- LED Lighting throughout the facility
- 100% sprinklered
- 8 Dock high doors and 2 Grade level doors
- Major Industries in the area: Bealls Distribution Center, Walmart, Arlington Lumber & Pallet, Concentrix, Builder's Best, Federal Health Sign Company and Cardinal Health
- Facility is located in an Opportunity Zone





### **EXTERIOR PHOTOS**













#### **INTERIOR PHOTOS**





FLOOR PLANS - MAIN FACILITY



FLOOR PLANS - OFFICE





**SITE PLAN** 





#### AREA MAP





## CONTACT



Holmes Davis Senior Vice President & Partner 214.763.3700 hdavis@binswanger.com



4925 Greenville Avenue, #1348

Dallas, TX 75206 Phone: 214.972.2222 binswanger.com

The information contained herein is from sources deemed reliable, but no warranty or representation is made as to the accuracy thereof and no liability may be imposed.