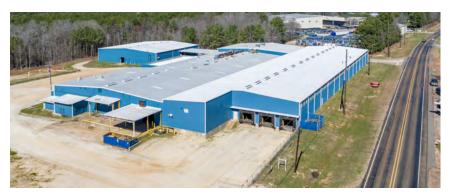

# AVAILABLE FOR SALE OR LEASE INDUSTRIAL PROPERTY

89,674 SF 7.98 Acres

0

**View Drone Video** 

BINSWAN

#### **PROPERTY HIGHLIGHTS**

- 89,674 SF Manufacturing and Warehouse space
- Approximately 7.98 acres
- Ceiling heights up to 23'
- Heavy Power: 1-1500 KVA pad mounted transformer, switch gear panels with 3,000 amp capacity; 277/480 volt 3 phase 4 wire
- 150 HP Gardner- Denver air compressor
- LED Lighting throughout the facility
- 100% sprinklered
- 8 Dock high doors and 2 Grade level doors
- Major Industries in the area: Bealls Distribution Center, Walmart, Arlington Lumber & Pallet, Concentrix, Builder's Best, Federal Health Sign Company and Cardinal Health
- Facility is located in an Opportunity Zone





### **EXTERIOR PHOTOS**













#### **INTERIOR PHOTOS**





FLOOR PLANS - MAIN FACILITY



FLOOR PLANS - OFFICE





**SITE PLAN** 





#### AREA MAP





## CONTACT



Holmes Davis Senior Vice President & Partner 214.763.3700 hdavis@binswanger.com



4925 Greenville Avenue, #1348

Dallas, TX 75206 Phone: 214.972.2222 binswanger.com

The information contained herein is from sources deemed reliable, but no warranty or representation is made as to the accuracy thereof and no liability may be imposed.