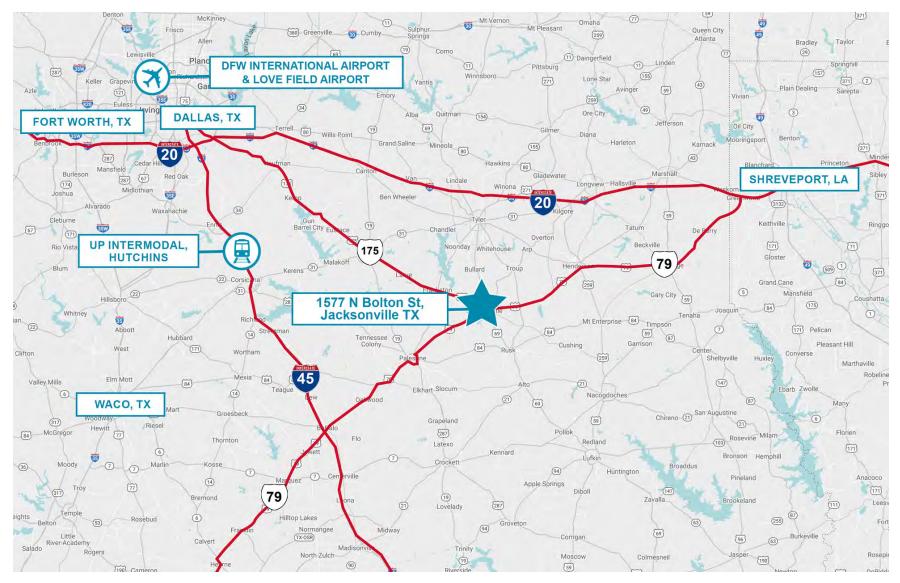

one Video** 

BINSWAN

#### **PROPERTY HIGHLIGHTS**

- 89,674 SF Manufacturing and Warehouse space
- Approximately 7.98 acres
- Ceiling heights up to 23'
- Heavy Power: 1-1500 KVA pad mounted transformer, switch gear panels with 3,000 amp capacity; 277/480 volt 3 phase 4 wire
- 150 HP Gardner- Denver air compressor
- LED Lighting throughout the facility
- 100% sprinklered
- 8 Dock high doors and 2 Grade level doors
- Major Industries in the area: Bealls Distribution Center, Walmart, Arlington Lumber & Pallet, Concentrix, Builder's Best, Federal Health Sign Company and Cardinal Health
- Facility is located in an Opportunity Zone





### **EXTERIOR PHOTOS**













#### **INTERIOR PHOTOS**





FLOOR PLANS - MAIN FACILITY



FLOOR PLANS - OFFICE





**SITE PLAN** 





#### AREA MAP





## CONTACT



Holmes Davis Senior Vice President & Partner 214.763.3700 hdavis@binswanger.com



4925 Greenville Avenue, #1348

Dallas, TX 75206 Phone: 214.972.2222 binswanger.com

The information contained herein is from sources deemed reliable, but no warranty or representation is made as to the accuracy thereof and no liability may be imposed.