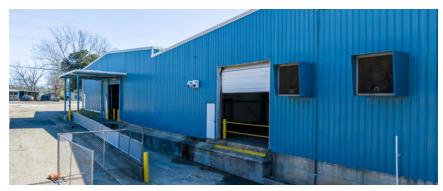

# AVAILABLE FOR SALE OR LEASE INDUSTRIAL PROPERTY

89,674 SF 7.98 Acres

0

**View Drone Video** 

BINSWAN

#### **PROPERTY HIGHLIGHTS**

- 89,674 SF Manufacturing and Warehouse space
- Approximately 7.98 acres
- Ceiling heights up to 23'
- Heavy Power: 1-1500 KVA pad mounted transformer, switch gear panels with 3,000 amp capacity; 277/480 volt 3 phase 4 wire
- 150 HP Gardner- Denver air compressor
- LED Lighting throughout the facility
- 100% sprinklered
- 8 Dock high doors and 2 Grade level doors
- Major Industries in the area: Bealls Distribution Center, Walmart, Arlington Lumber & Pallet, Concentrix, Builder's Best, Federal Health Sign Company and Cardinal Health
- Facility is located in an Opportunity Zone





### **EXTERIOR PHOTOS**













#### **INTERIOR PHOTOS**





FLOOR PLANS - MAIN FACILITY



FLOOR PLANS - OFFICE





**SITE PLAN** 





#### AREA MAP





## CONTACT



Holmes Davis Senior Vice President & Partner 214.763.3700 hdavis@binswanger.com



4925 Greenville Avenue, #1348

Dallas, TX 75206 Phone: 214.972.2222 binswanger.com

The information contained herein is from sources deemed reliable, but no warranty or representation is made as to the accuracy thereof and no liability may be imposed.