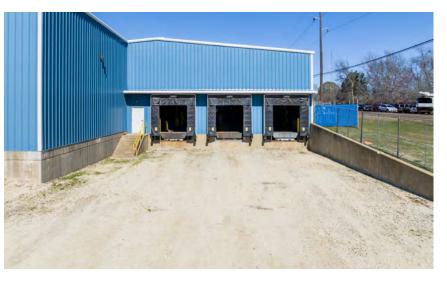

# AVAILABLE FOR SALE OR LEASE INDUSTRIAL PROPERTY

89,674 SF 7.98 Acres

0

**View Drone Video** 

BINSWAN

#### **PROPERTY HIGHLIGHTS**

- 89,674 SF Manufacturing and Warehouse space
- Approximately 7.98 acres
- Ceiling heights up to 23'
- Heavy Power: 1-1500 KVA pad mounted transformer, switch gear panels with 3,000 amp capacity; 277/480 volt 3 phase 4 wire
- 150 HP Gardner- Denver air compressor
- LED Lighting throughout the facility
- 100% sprinklered
- 8 Dock high doors and 2 Grade level doors
- Major Industries in the area: Bealls Distribution Center, Walmart, Arlington Lumber & Pallet, Concentrix, Builder's Best, Federal Health Sign Company and Cardinal Health
- Facility is located in an Opportunity Zone





### **EXTERIOR PHOTOS**













#### **INTERIOR PHOTOS**





FLOOR PLANS - MAIN FACILITY



FLOOR PLANS - OFFICE





**SITE PLAN** 





#### AREA MAP





## CONTACT



Holmes Davis Senior Vice President & Partner 214.763.3700 hdavis@binswanger.com



4925 Greenville Avenue, #1348

Dallas, TX 75206 Phone: 214.972.2222 binswanger.com

The information contained herein is from sources deemed reliable, but no warranty or representation is made as to the accuracy thereof and no liability may be imposed.