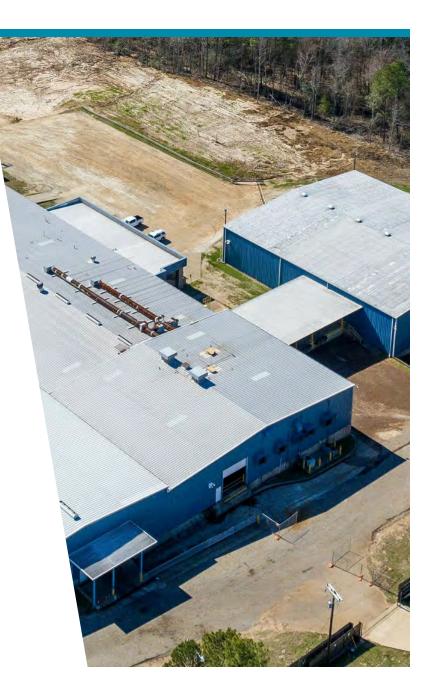

# AVAILABLE FOR SALE OR LEASE INDUSTRIAL PROPERTY

89,674 SF 7.98 Acres

0

**View Drone Video** 

BINSWAN

#### **PROPERTY HIGHLIGHTS**

- 89,674 SF Manufacturing and Warehouse space
- Approximately 7.98 acres
- Ceiling heights up to 23'
- Heavy Power: 1-1500 KVA pad mounted transformer, switch gear panels with 3,000 amp capacity; 277/480 volt 3 phase 4 wire
- 150 HP Gardner- Denver air compressor
- LED Lighting throughout the facility
- 100% sprinklered
- 8 Dock high doors and 2 Grade level doors
- Major Industries in the area: Bealls Distribution Center, Walmart, Arlington Lumber & Pallet, Concentrix, Builder's Best, Federal Health Sign Company and Cardinal Health
- Facility is located in an Opportunity Zone