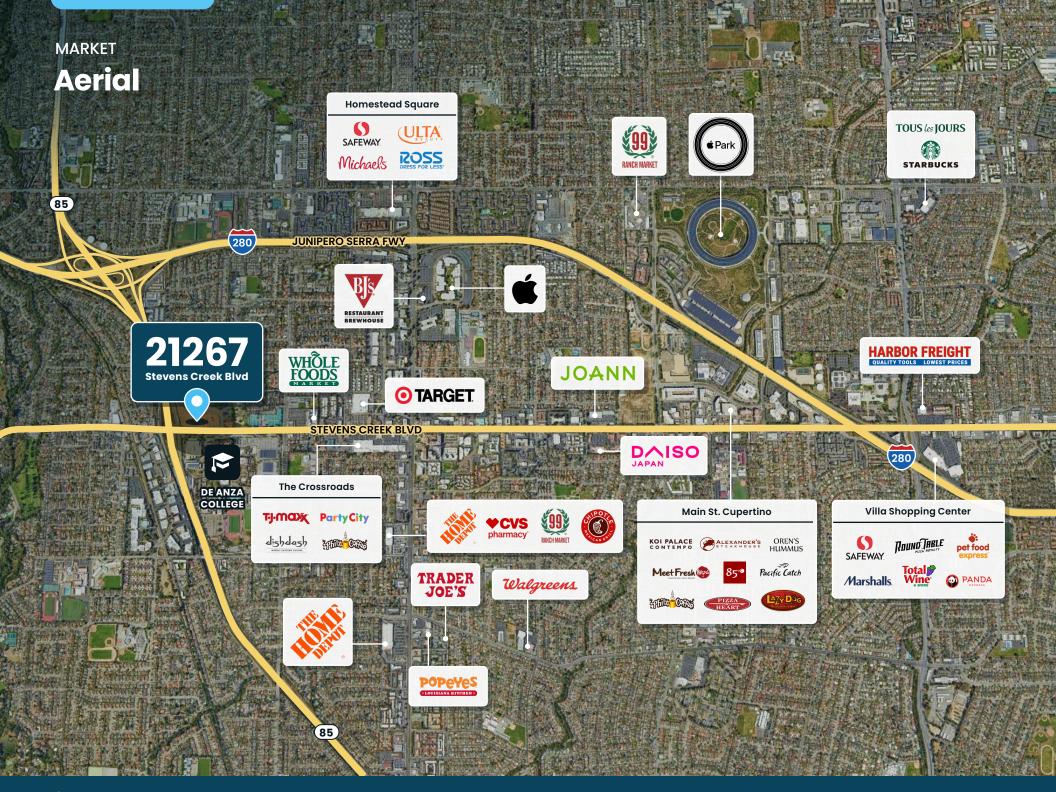

## **Highlights**

Prime Location: Situated on Stevens Creek Blvd (34,980 ADT) just off Hwy 85, the retail space at Westport Cupertino (294 housing units) has exceptional visibility and accessibility.

Proximity to De Anza College: Located directly across Stevens Creek Blvd from De Anza College, which has an enrollment of 16,335 students, this is the closest retail space to the campus.

Flexible Retail Space: The 2,516 square feet retail area is divisible to 1,398 and 1,118 square feet, allowing customization to fit your business needs.

Affluent Customer Base: Impressive average household income of \$260,737 and over 158,000 population, 134,000 daytime population within a 3-mile radius of the site.

| DEMOGRAPHICS       | 1 MILE    | 3 MILES   | 5 MILES   |
|--------------------|-----------|-----------|-----------|
| Population         | 20,405    | 158,843   | 430,712   |
| Avg. HH Income     | \$246,579 | \$260,737 | \$236,498 |
| Daytime Population | 23,352    | 138,174   | 391,686   |

#### **TRAFFIC COUNTS**

Source: Esri 2023

| Stevens Creek Blvd | 34,980 ADT  |
|--------------------|-------------|
| W Valley Fwy       | 122,900 ADT |