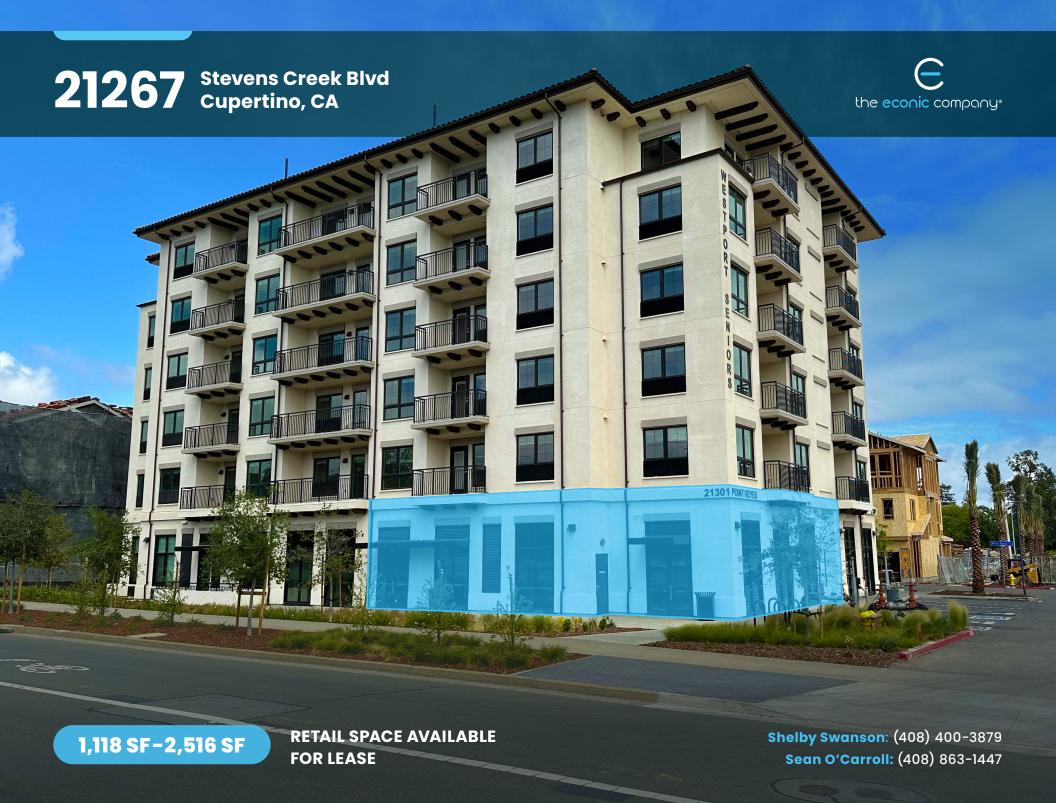

# 21267 Stevens Creek Blvd Cupertino, CA

## **Highlights**

Prime Location: Situated on Stevens Creek Blvd (34,980 ADT) just off Hwy 85, the retail space at Westport Cupertino (294 housing units) has exceptional visibility and accessibility.

Proximity to De Anza College: Located directly across Stevens Creek Blvd from De Anza College, which has an enrollment of 16,335 students, this is the closest retail space to the campus.

Flexible Retail Space: The 2,516 square feet retail area is divisible to 1,398 and 1,118 square feet, allowing customization to fit your business needs.

Affluent Customer Base: Impressive average household income of \$260,737 and over 158,000 population, 134,000 daytime population within a 3-mile radius of the site.