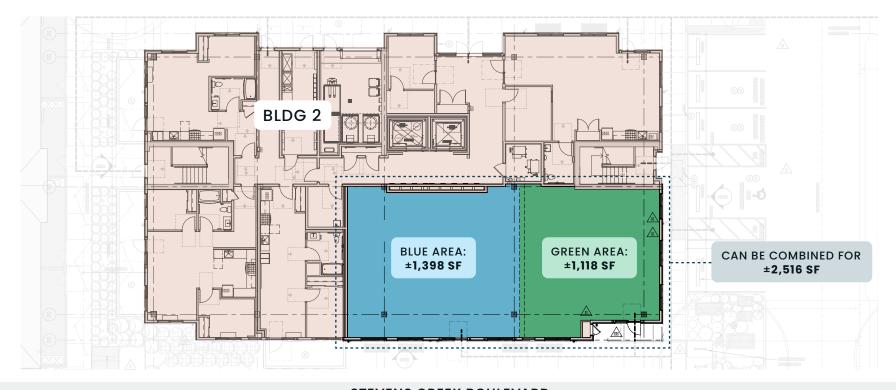

## Floor Plan

STEVENS CREEK BOULEVARD

Flexible Retail Space: The 2,516 square feet retail area is divisible to 1,398 and 1,118 square feet, allowing customization to fit your business needs.

Affluent Customer Base: Impressive average household income of \$260,737 and over 158,000 population, 134,000 daytime population within a 3-mile radius of the site.