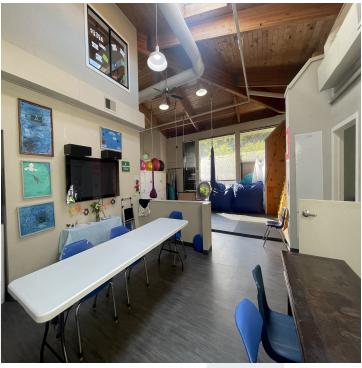

# **PROPERTY HIGHLIGHTS**

- Approximately 4,996 rentable square feet total
- Ground floor: +/- 3,582 RSF
- Mezzanine: +/- 1,414 RSF
- Newly paved and striped parking lot
- Professional reception and waiting area
- +/- Thirteen (13) Private offices/conference rooms
- Kitchen with dishwasher
- Three (3) restrooms
- Multiple entry/exits
- Fire sprinklers
- Large windows
- Vaulted ceilings
- Ceiling fans
- Exterior signage
- Full HVAC

**Additional Photos** 