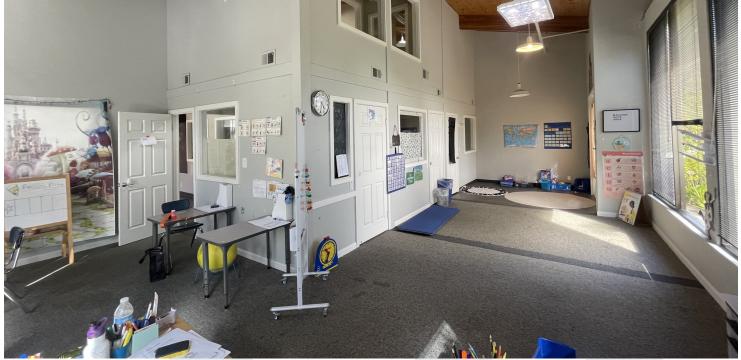

# **PROPERTY HIGHLIGHTS**

- Approximately 4,996 rentable square feet total
- Ground floor: +/- 3,582 RSF
- Mezzanine: +/- 1,414 RSF
- Newly paved and striped parking lot
- Professional reception and waiting area
- +/- Thirteen (13) Private offices/conference rooms
- Kitchen with dishwasher
- Three (3) restrooms
- Multiple entry/exits
- Fire sprinklers
- Large windows
- Vaulted ceilings
- Ceiling fans
- Exterior signage
- Full HVAC

**Additional Photos** 