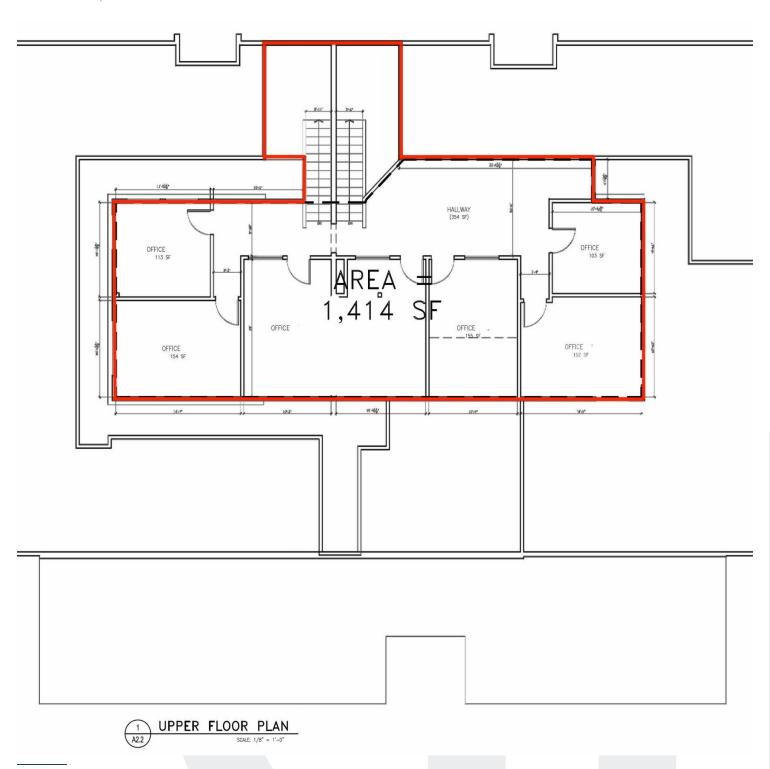

Immediate      |  |  |
|                  |                |  |  |

**Jerry Adamson** 



Space Highlights







**Jerry Adamson** 707.570.7802 jerry@groundmatrix.com CalDRE #01935945

# **PROPERTY HIGHLIGHTS**

- Approximately 4,996 rentable square feet total
- Ground floor: +/- 3,582 RSF
- Mezzanine: +/- 1,414 RSF
- Newly paved and striped parking lot
- Professional reception and waiting area
- +/- Thirteen (13) Private offices/conference rooms
- Kitchen with dishwasher
- Three (3) restrooms
- Multiple entry/exits
- Fire sprinklers
- Large windows
- Vaulted ceilings
- Ceiling fans
- Exterior signage
- Full HVAC



**Additional Photos** 





## **Jerry Adamson**



**Additional Photos** 









**Jerry Adamson** 



LOWER FLOOR PLAN



### **Jerry Adamson**



**UPPER FLOOR PLAN** 



### **Jerry Adamson**

**Location Map** 



### **Jerry Adamson**