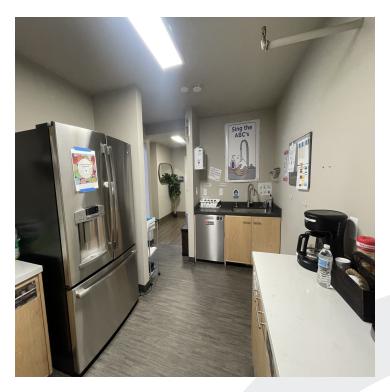

# **PROPERTY HIGHLIGHTS**

- Approximately 4,996 rentable square feet total
- Ground floor: +/- 3,582 RSF
- Mezzanine: +/- 1,414 RSF
- Newly paved and striped parking lot
- Professional reception and waiting area
- +/- Thirteen (13) Private offices/conference rooms
- Kitchen with dishwasher
- Three (3) restrooms
- Multiple entry/exits
- Fire sprinklers
- Large windows
- Vaulted ceilings
- Ceiling fans
- Exterior signage
- Full HVAC

**Additional Photos** 