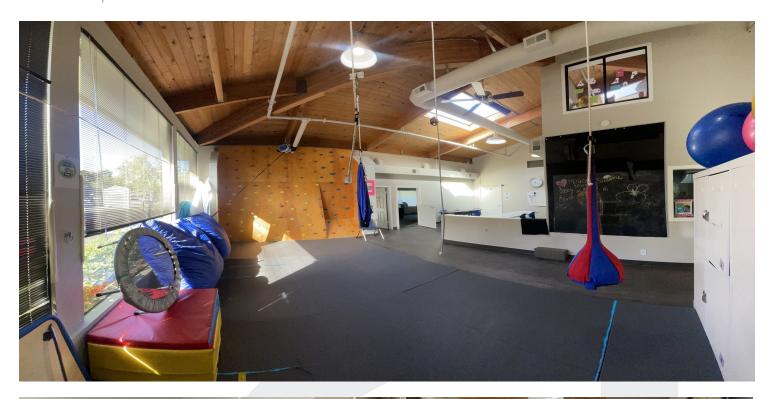

# **PROPERTY HIGHLIGHTS**

- Approximately 4,996 rentable square feet total
- Ground floor: +/- 3,582 RSF
- Mezzanine: +/- 1,414 RSF
- Newly paved and striped parking lot
- Professional reception and waiting area
- +/- Thirteen (13) Private offices/conference rooms
- Kitchen with dishwasher
- Three (3) restrooms
- Multiple entry/exits
- Fire sprinklers
- Large windows
- Vaulted ceilings
- Ceiling fans
- Exterior signage
- Full HVAC

**Additional Photos** 