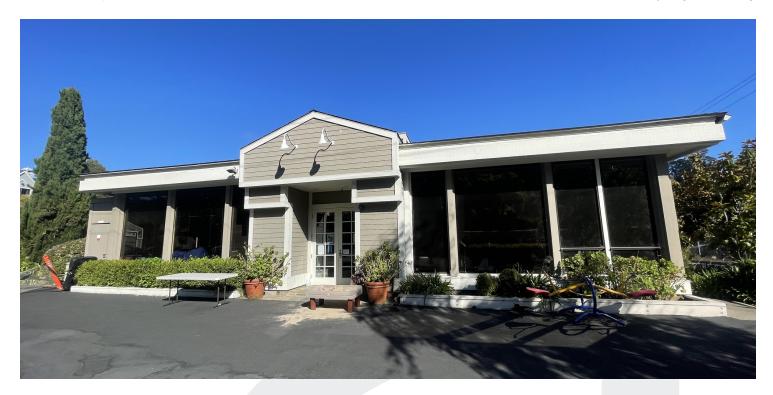

# 145 | OFFICE | RETAIL | EDUCATION. LOMITA DRIVE Mill Valley, CA 94941 OFFICE | RETAIL | EDUCATIONAL SPACE

FOR LEASE | OFFICE BUILDING

Property Summary

# PROPERTY DESCRIPTION

This building is conveniently located for many types of businesses. The current use is educational, however professional users including real estate, legal services, medical, administrative and nonprofits organizations would be a great fit for this building.

# **PROPERTY HIGHLIGHTS**

- Approximately 4,996 rentable square feet total
- Ground floor: +/- 3,582 RSF
- Mezzanine: +/- 1,414 RSF
- Newly paved and striped parking lot
- Professional reception and waiting area
- +/- Thirteen (13) Private offices/conference rooms
- Kitchen with dishwasher
- Three (3) restrooms
- Multiple entry/exits
- Fire sprinklers
- Large windows
- Vaulted ceilings
- Ceiling fans
- Exterior signage
- Full HVAC