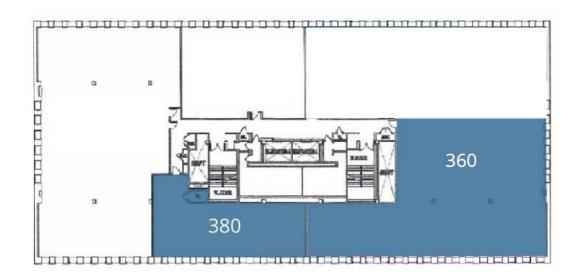

### **Nicole Alper**

Associate Licensed RE Salesperson +1 516 284 3406 nicole alper@colliers.com

Suite LL5: +/- 2,778 SF (Former pharmacy)

Suite 360: +/-5,811 SF can be combined with Suite 380 to total +/-7,968 SF

Suite 380: +/- 2,157 SF (Medical office)

Lease Terms: Flexible

Asking Price: Upon request