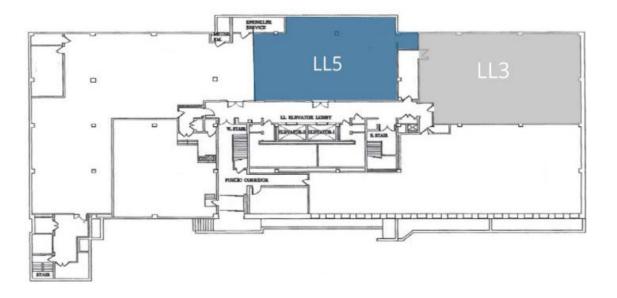

### **Nicole Alper**

Associate Licensed RE Salesperson +1 516 284 3406 nicole alper@colliers.com

Suite LL5: +/- 2,778 SF (Former pharmacy)

Suite 360: +/-5,811 SF can be combined with Suite 380 to total +/-7,968 SF

Suite 380: +/- 2,157 SF (Medical office)

Lease Terms: Flexible

Asking Price: Upon request