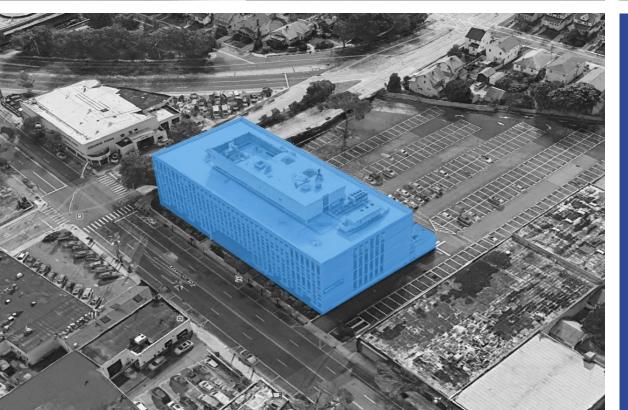

### **Darren Leiderman**

Executive Vice President Licensed RE Salesperson +1 516 284 3434

### **Nicole Alper**

Associate Licensed RE Salesperson +1 516 284 3406 nicole alper@colliers.com







Suite LL5: +/- 2,778 SF (Former pharmacy)

Suite 360: +/-5,811 SF can be combined with Suite 380 to total +/-7,968 SF

Suite 380: +/- 2,157 SF (Medical office)

Lease Terms: Flexible

Asking Price: Upon request

# Floor Plans







### **Darren Leiderman**

Executive Managing Director Licensed RE Salesperson +1 516 284 3434

## **Nicole Alper**

Licensed RE Salesperson Associate +1 516 284 3406

No representation is made as to the accuracy of the information furnished herein and same is submitted subject to errors, omissions, change of prices, rental, or other conditions, prior sale, lease, sublease, and/or withdrawal without notice. While every attempt is made are a personiant and may not be to escale. We assume no responsibility for the accuracy of the floor pains) or for any action t