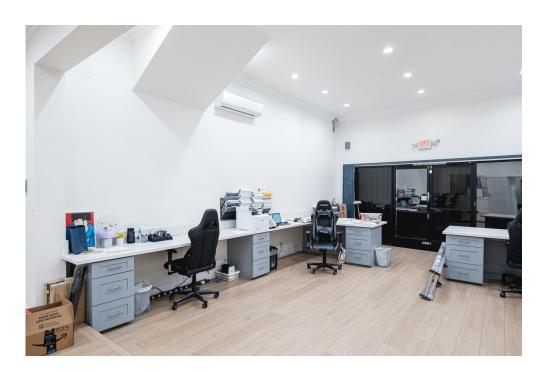

## Highlights

- •Modern and Upgraded
- $\bullet Open \ Floor \ Plan 1st \ \& \ 2nd \ Floors \\$
- •High Traffic Centralized Location

| PROPERTY FEATURES        |                  |
|--------------------------|------------------|
| BUILDING SF              | 2,046            |
| TYPICAL FLOOR SF         | 1,023            |
| LAND SF                  | 7,251            |
| LAND ACRES               | 0.17             |
| YEAR BUILT               | 1925             |
| YEAR RENOVATED           | 1989             |
| ZONING TYPE              | C3               |
| BUILDING CLASS           | C                |
| TENANCY                  | Multi            |
| NUMBER OF STORIES        | 2                |
| NUMBER OF PARKING SPACES | 12               |
| PARKING RATIO            | 5.87 per 1000 SF |
|                          |                  |