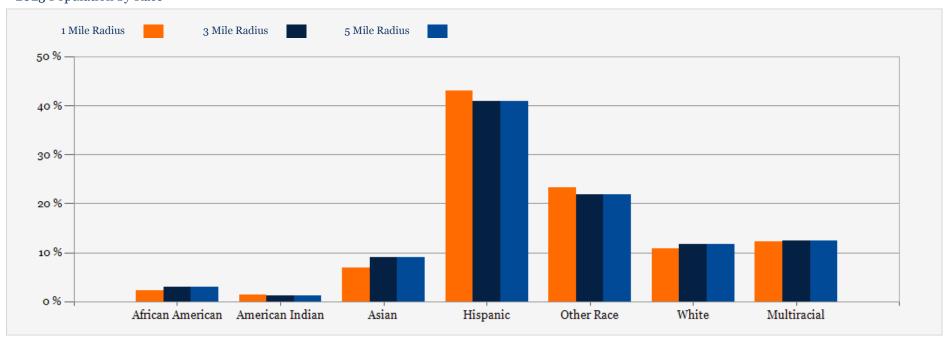

#### 2023 Population by Race

## Demographics

• Other race: 38.59%

White: 31.71% Asian: 13.48%

Two or more races: 9.17%

Black or African American: 4.74%

Native American: 1.55%

Native Hawaiian or Pacific Islander: 0.76%

| 1 MILE   | 3 MILE                                                                                                                                         | 5 MILE                                                                                                                                                                                                                                                                                            |
|----------|------------------------------------------------------------------------------------------------------------------------------------------------|---------------------------------------------------------------------------------------------------------------------------------------------------------------------------------------------------------------------------------------------------------------------------------------------------|
| 35,496   | 214,668                                                                                                                                        | 631,147                                                                                                                                                                                                                                                                                           |
| 36,859   | 217,840                                                                                                                                        | 640,805                                                                                                                                                                                                                                                                                           |
| 34,848   | 214,178                                                                                                                                        | 636,846                                                                                                                                                                                                                                                                                           |
| 34,390   | 210,566                                                                                                                                        | 627,362                                                                                                                                                                                                                                                                                           |
| 1,399    | 10,773                                                                                                                                         | 31,966                                                                                                                                                                                                                                                                                            |
| 886      | 4,610                                                                                                                                          | 12,571                                                                                                                                                                                                                                                                                            |
| 4,210    | 32,427                                                                                                                                         | 97,128                                                                                                                                                                                                                                                                                            |
| 26,228   | 147,085                                                                                                                                        | 415,577                                                                                                                                                                                                                                                                                           |
| 14,169   | 79,013                                                                                                                                         | 217,281                                                                                                                                                                                                                                                                                           |
| 6,588    | 42,019                                                                                                                                         | 144,056                                                                                                                                                                                                                                                                                           |
| 7,484    | 44,470                                                                                                                                         | 131,283                                                                                                                                                                                                                                                                                           |
| -1.30 %  | -1.70 %                                                                                                                                        | -1.50 %                                                                                                                                                                                                                                                                                           |
| 1 MILE   | 3 MILE                                                                                                                                         | 5 MILE                                                                                                                                                                                                                                                                                            |
| 703      | 3,953                                                                                                                                          | 12,545                                                                                                                                                                                                                                                                                            |
| 593      | 3,028                                                                                                                                          | 9,662                                                                                                                                                                                                                                                                                             |
| 593      | 3,756                                                                                                                                          | 10,895                                                                                                                                                                                                                                                                                            |
| 835      | 5,487                                                                                                                                          | 17,350                                                                                                                                                                                                                                                                                            |
| 1,805    | 10,082                                                                                                                                         | 29,549                                                                                                                                                                                                                                                                                            |
| 1,414    | 9,466                                                                                                                                          | 28,010                                                                                                                                                                                                                                                                                            |
| 2,214    | 12,909                                                                                                                                         | 39,303                                                                                                                                                                                                                                                                                            |
| 1,002    | 7,031                                                                                                                                          | 22,383                                                                                                                                                                                                                                                                                            |
| 544      | 5,431                                                                                                                                          | 20,413                                                                                                                                                                                                                                                                                            |
| \$79,479 | \$84,436                                                                                                                                       | \$86,623                                                                                                                                                                                                                                                                                          |
| \$97,667 | \$108,308                                                                                                                                      | \$113,267                                                                                                                                                                                                                                                                                         |
|          | 35,496 36,859 34,848 34,390 1,399 886 4,210 26,228 14,169 6,588 7,484 -1.30 %  1 MILE 703 593 593 593 835 1,805 1,414 2,214 1,002 544 \$79,479 | 35,496 214,668 36,859 217,840 34,848 214,178 34,390 210,566 1,399 10,773 886 4,610 4,210 32,427 26,228 147,085 14,169 79,013 6,588 42,019 7,484 44,470 -1.30 % -1.70 %  1 MILE 3 MILE 703 3,953 593 3,756 835 5,487 1,805 10,082 1,414 9,466 2,214 12,909 1,002 7,031 544 5,431 \$79,479 \$84,436 |