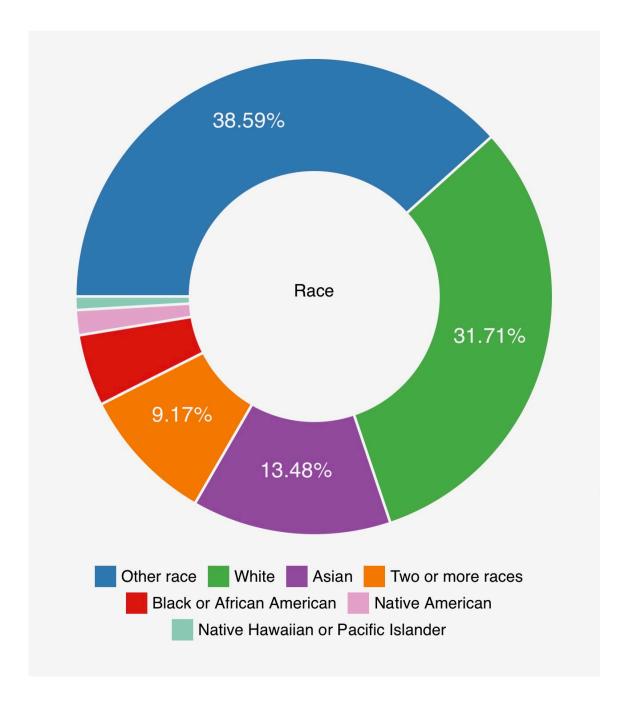

## Demographics

• Other race: 38.59%

White: 31.71% Asian: 13.48%

Two or more races: 9.17%

Black or African American: 4.74%

Native American: 1.55%

Native Hawaiian or Pacific Islander: 0.76%

| 1 MILE   | 3 MILE                                                                                                                                         | 5 MILE                                                                                                                                                                                                                                                                                            |
|----------|------------------------------------------------------------------------------------------------------------------------------------------------|---------------------------------------------------------------------------------------------------------------------------------------------------------------------------------------------------------------------------------------------------------------------------------------------------|
| 35,496   | 214,668                                                                                                                                        | 631,147                                                                                                                                                                                                                                                                                           |
| 36,859   | 217,840                                                                                                                                        | 640,805                                                                                                                                                                                                                                                                                           |
| 34,848   | 214,178                                                                                                                                        | 636,846                                                                                                                                                                                                                                                                                           |
| 34,390   | 210,566                                                                                                                                        | 627,362                                                                                                                                                                                                                                                                                           |
| 1,399    | 10,773                                                                                                                                         | 31,966                                                                                                                                                                                                                                                                                            |
| 886      | 4,610                                                                                                                                          | 12,571                                                                                                                                                                                                                                                                                            |
| 4,210    | 32,427                                                                                                                                         | 97,128                                                                                                                                                                                                                                                                                            |
| 26,228   | 147,085                                                                                                                                        | 415,577                                                                                                                                                                                                                                                                                           |
| 14,169   | 79,013                                                                                                                                         | 217,281                                                                                                                                                                                                                                                                                           |
| 6,588    | 42,019                                                                                                                                         | 144,056                                                                                                                                                                                                                                                                                           |
| 7,484    | 44,470                                                                                                                                         | 131,283                                                                                                                                                                                                                                                                                           |
| -1.30 %  | -1.70 %                                                                                                                                        | -1.50 %                                                                                                                                                                                                                                                                                           |
| 1 MILE   | 3 MILE                                                                                                                                         | 5 MILE                                                                                                                                                                                                                                                                                            |
| 703      | 3,953                                                                                                                                          | 12,545                                                                                                                                                                                                                                                                                            |
| 593      | 3,028                                                                                                                                          | 9,662                                                                                                                                                                                                                                                                                             |
| 593      | 3,756                                                                                                                                          | 10,895                                                                                                                                                                                                                                                                                            |
| 835      | 5,487                                                                                                                                          | 17,350                                                                                                                                                                                                                                                                                            |
| 1,805    | 10,082                                                                                                                                         | 29,549                                                                                                                                                                                                                                                                                            |
| 1,414    | 9,466                                                                                                                                          | 28,010                                                                                                                                                                                                                                                                                            |
| 2,214    | 12,909                                                                                                                                         | 39,303                                                                                                                                                                                                                                                                                            |
| 1,002    | 7,031                                                                                                                                          | 22,383                                                                                                                                                                                                                                                                                            |
| 544      | 5,431                                                                                                                                          | 20,413                                                                                                                                                                                                                                                                                            |
| \$79,479 | \$84,436                                                                                                                                       | \$86,623                                                                                                                                                                                                                                                                                          |
| \$97,667 | \$108,308                                                                                                                                      | \$113,267                                                                                                                                                                                                                                                                                         |
|          | 35,496 36,859 34,848 34,390 1,399 886 4,210 26,228 14,169 6,588 7,484 -1.30 %  1 MILE 703 593 593 593 835 1,805 1,414 2,214 1,002 544 \$79,479 | 35,496 214,668 36,859 217,840 34,848 214,178 34,390 210,566 1,399 10,773 886 4,610 4,210 32,427 26,228 147,085 14,169 79,013 6,588 42,019 7,484 44,470 -1.30 % -1.70 %  1 MILE 3 MILE 703 3,953 593 3,756 835 5,487 1,805 10,082 1,414 9,466 2,214 12,909 1,002 7,031 544 5,431 \$79,479 \$84,436 |

#### 2023 Population by Race