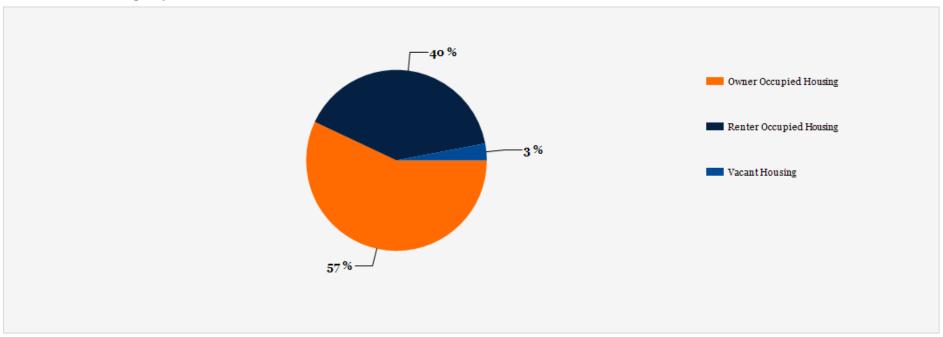

#### 2023 Household Occupancy - 1 Mile Radius

| HOUSEHOLDS                         | 1 MILE  | 3 MILE  | 5 MILE  |
|------------------------------------|---------|---------|---------|
| 2000 Total Housing                 | 9,624   | 59,951  | 188,374 |
| 2010 Total Households              | 9,640   | 58,911  | 184,569 |
| 2023 Total Households              | 9,702   | 61,147  | 190,118 |
| 2028 Total Households              | 9,660   | 60,581  | 188,793 |
| 2023 Average Household Size        | 3.54    | 3.46    | 3.30    |
| 2000 Owner Occupied Housing        | 5,742   | 35,910  | 112,396 |
| 2000 Renter Occupied Housing       | 3,651   | 22,546  | 71,486  |
| 2023 Owner Occupied Housing        | 5,676   | 35,977  | 113,060 |
| 2023 Renter Occupied Housing       | 4,026   | 25,170  | 77,058  |
| 2023 Vacant Housing                | 294     | 1,914   | 5,821   |
| 2023 Total Housing                 | 9,996   | 63,061  | 195,939 |
| 2028 Owner Occupied Housing        | 5,720   | 36,217  | 113,606 |
| 2028 Renter Occupied Housing       | 3,939   | 24,363  | 75,187  |
| 2028 Vacant Housing                | 387     | 2,671   | 8,081   |
| 2028 Total Housing                 | 10,047  | 63,252  | 196,874 |
| 2023-2028: Households: Growth Rate | -0.45 % | -0.95 % | -0.70 % |
|                                    |         |         |         |