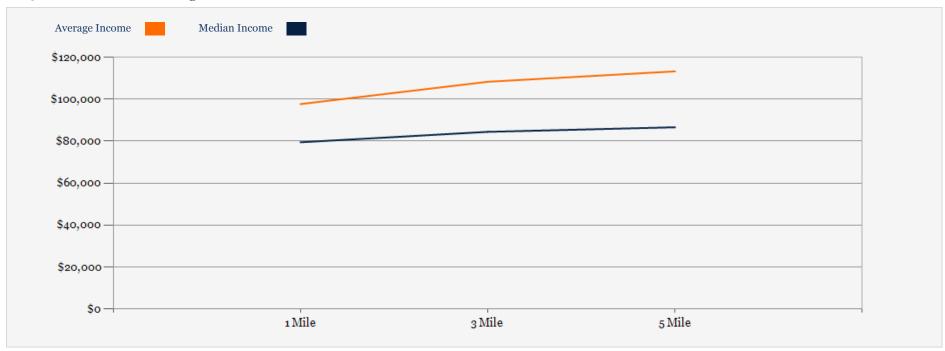

#### 2023 Household Income Average and Median

### FINANCIAL SUMMARY

| PRICE     | \$1,250,000 |
|-----------|-------------|
| PRICE PSF | Call Broker |

| DEMOGRAPHICS           | 1 MILE   | 3 MILE    | 5 MILE    |
|------------------------|----------|-----------|-----------|
| 2023 Population        | 34,848   | 214,178   | 636,846   |
| 2023 Median HH Income  | \$79,479 | \$84,436  | \$86,623  |
| 2023 Average HH Income | \$97,667 | \$108,308 | \$113,267 |