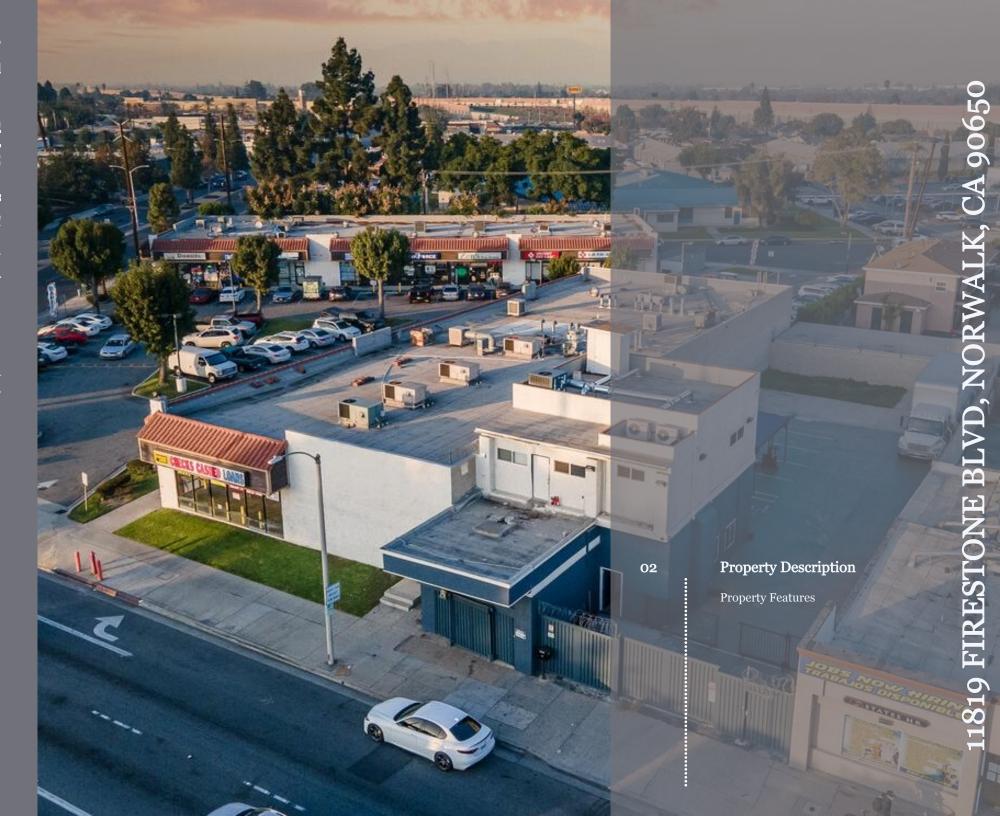

# 11819 Firestone Blvd, Norwalk, CA 90650 11819 Firestone Blvd, Norwalk CA 90650 OFFERING MEMORANDUM Louis Chavez Gay-Lynn Barnes President Vice President (562) 858-7065 (323) 422-1910 gbarnes@barnescre.com info@lccinvestgroup.com Lic: 01949822 Lic: 01433767

### OFFERING SUMMARY

| ADDRESS          | 11819 Firestone Blvd<br>Norwalk CA 90650 |
|------------------|------------------------------------------|
| COUNTY           | Los Angeles County                       |
| BUILDING SF      | 2,046 SF                                 |
| TYPICAL FLOOR SF | 1,023                                    |
| LAND ACRES       | 0.17                                     |
| LAND SF          | 7,251 SF                                 |
| YEAR BUILT       | 1925                                     |
| YEAR RENOVATED   | 1989                                     |
| APN              | 8048-021-015                             |
|                  |                                          |