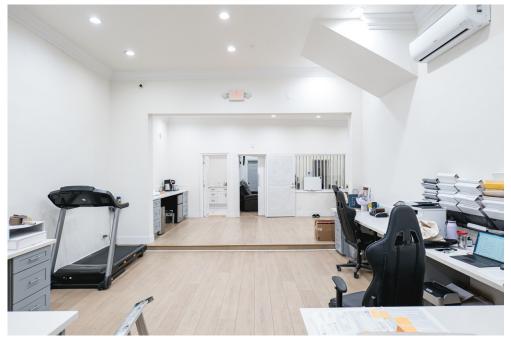

## Highlights

- •Modern and Upgraded
- $\bullet Open \ Floor \ Plan 1st \ \& \ 2nd \ Floors \\$
- •High Traffic Centralized Location

| PROPERTY FEATURES        |                  |
|--------------------------|------------------|
| BUILDING SF              | 2,046            |
| TYPICAL FLOOR SF         | 1,023            |
| LAND SF                  | 7,251            |
| LAND ACRES               | 0.17             |
| YEAR BUILT               | 1925             |
| YEAR RENOVATED           | 1989             |
| ZONING TYPE              | C3               |
| BUILDING CLASS           | C                |
| TENANCY                  | Multi            |
| NUMBER OF STORIES        | 2                |
| NUMBER OF PARKING SPACES | 12               |
| PARKING RATIO            | 5.87 per 1000 SF |
|                          |                  |