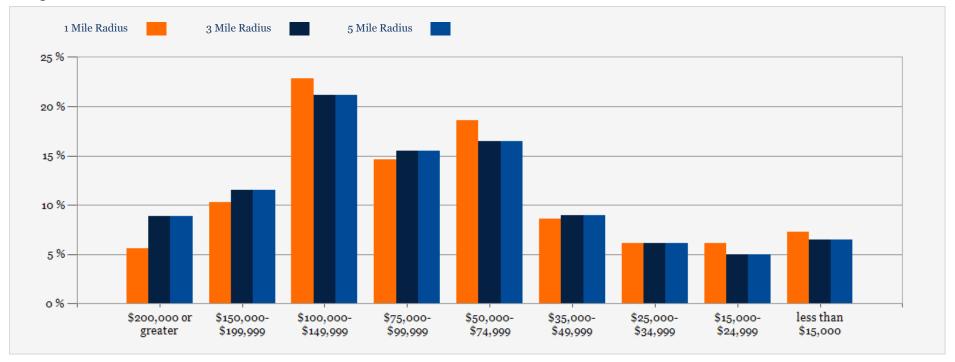

Household Income 25-34 | \$108,068 | \$116,289 | \$121,173 |
| Median Household Income 35-44  | \$107,465 | \$112,006 | \$114,839 |
| Average Household Income 35-44 | \$134,042 | \$145,676 | \$150,129 |
| Median Household Income 45-54  | \$104,167 | \$111,296 | \$116,217 |
| Average Household Income 45-54 | \$129,410 | \$144,616 | \$152,634 |
| Median Household Income 55-64  | \$95,664  | \$103,580 | \$108,263 |
| Average Household Income 55-64 | \$114,997 | \$133,598 | \$143,047 |
| Median Household Income 65-74  | \$73,635  | \$82,185  | \$86,639  |
| Average Household Income 65-74 | \$96,420  | \$109,570 | \$116,713 |
| Average Household Income 75+   | \$63,421  | \$78,891  | \$84,393  |
|                                |           |           |           |

#### 2023 Household Income



#### 2023 Population by Race



#### 2023 Household Occupancy - 1 Mile Radius



#### 2023 Household Income Average and Median



## 11819 Firestone Blvd, Norwalk, CA 90650





Louis Chavez
President
(323) 422-1910
info@lccinvestgroup.com



Gay-Lynn Barnes Vice President (562) 858-7065 gbarnes@barnescre.com Lic: 01433767