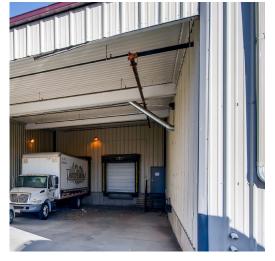

**POWER |** TWO SERVICES

**AMPS |** 400/600

**VOLTS** | 208/208

SINGLE OR 3 PHASE | 3 PHASE/3 PHASE

**CLEAR HEIGHT |** 11' & 19'

FLOOR DRAINS | NO