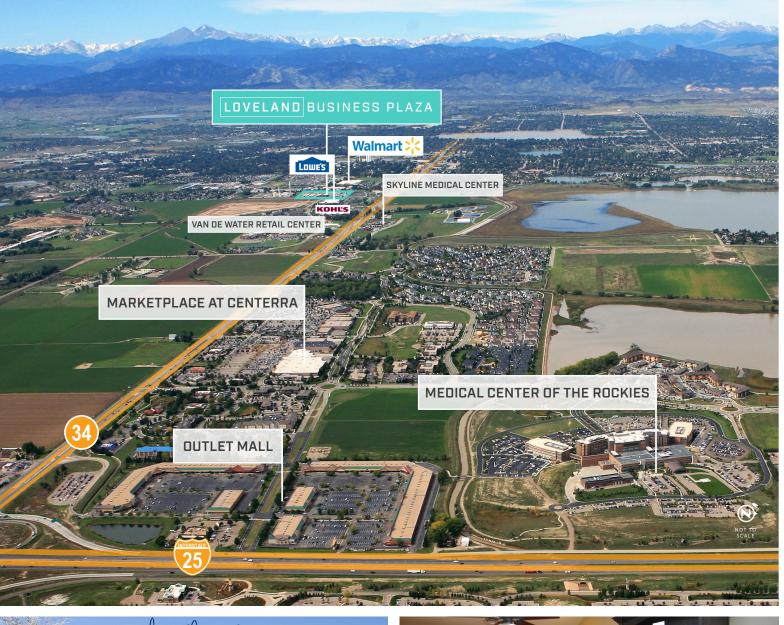

### LOVELAND BUSINESS PLAZA

1246 North Denver Avenue | Units A, B & C | Loveland, CO

OFFICE, SHOWROOM, WAREHOUSE SPACE IN A MANUFACTURING COMPLEX

# OFFICE SHOWROOM WAREHOUSE SPACE

IN A MANUFACTURING COMPLEX 54,500 SF FOR SALE/LEASE

LISTING PRICE | \$6,925,000

**LEASE RATES** 

UNIT A | \$11.85/SF + NNN/SF OFFICE/SHOWROOM | 5,100 SF

UNIT B | \$10.25/SF + NNN/SF WAREHOUSE /MANUFACTURING | 13,345 SF

UNIT C | \$8.85/SF + NNN/SF
OFFICES/CONFERENCE ROOM | 3,350 SF
WAREHOUSE/MANUFACTURING | 32,705 SF
TOTAL SIZE | 36,055 SF

## PROPERTY HIGHLIGHTS

**LIST PRICE | \$6,925,000** 

PRICE PER SQUARE FOOT | \$127/SF

BUILDING SIZE | 54,500 SF

**LOT SIZE** | 89,645 SF

YEAR BUILT | 1995/2008

**EST. NNN | \$1.95/SF** 

PARKING SPACES | 65