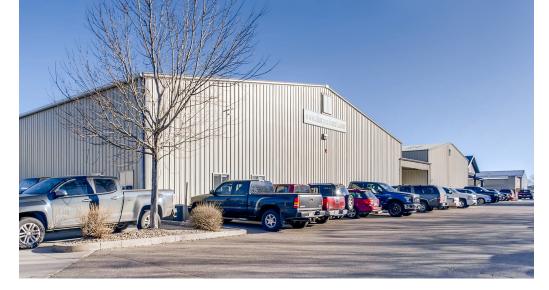

### LOVELAND BUSINESS PLAZA

1246 North Denver Avenue | Units A, B & C | Loveland, CO

OFFICE, SHOWROOM, WAREHOUSE SPACE IN A MANUFACTURING COMPLEX

## PROPERTY HIGHLIGHTS

**LIST PRICE | \$6,925,000** 

PRICE PER SQUARE FOOT | \$127/SF

BUILDING SIZE | 54,500 SF

**LOT SIZE** | 89,645 SF

YEAR BUILT | 1995/2008

**EST. NNN | \$1.95/SF** 

PARKING SPACES | 65