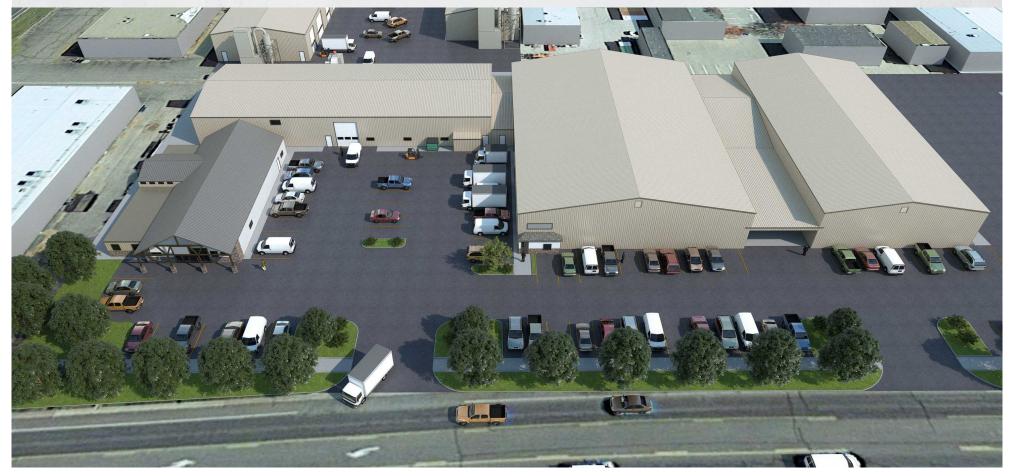

### LOVELAND BUSINESS PLAZA

1246 North Denver Avenue | Units A, B & C | Loveland, CO

OFFICE, SHOWROOM, WAREHOUSE SPACE IN A MANUFACTURING COMPLEX

# OFFICE SHOWROOM WAREHOUSE SPACE

IN A MANUFACTURING COMPLEX 54,500 SF FOR SALE/LEASE

LISTING PRICE | \$6,925,000

**LEASE RATES** 

UNIT A | \$11.85/SF + NNN/SF OFFICE/SHOWROOM | 5,100 SF

UNIT B | \$10.25/SF + NNN/SF WAREHOUSE /MANUFACTURING | 13,345 SF

UNIT C | \$8.85/SF + NNN/SF
OFFICES/CONFERENCE ROOM | 3,350 SF
WAREHOUSE/MANUFACTURING | 32,705 SF
TOTAL SIZE | 36,055 SF

## PROPERTY HIGHLIGHTS

**LIST PRICE | \$6,925,000** 

PRICE PER SQUARE FOOT | \$127/SF

BUILDING SIZE | 54,500 SF

**LOT SIZE** | 89,645 SF

YEAR BUILT | 1995/2008

**EST. NNN | \$1.95/SF** 

PARKING SPACES | 65