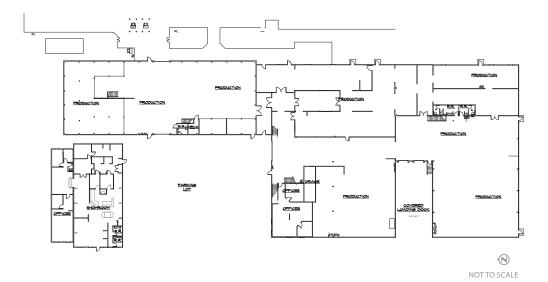

COMPLEX









# OFFICE SHOWROOM WAREHOUSE SPACE

IN A MANUFACTURING COMPLEX 54,500 SF FOR SALE/LEASE

LISTING PRICE | \$6,925,000

**LEASE RATES** 



UNIT A | \$11.85/SF + NNN/SF OFFICE/SHOWROOM | 5,100 SF



UNIT B | \$10.25/SF + NNN/SF WAREHOUSE /MANUFACTURING | 13,345 SF



UNIT C | \$8.85/SF + NNN/SF
OFFICES/CONFERENCE ROOM | 3,350 SF
WAREHOUSE/MANUFACTURING | 32,705 SF
TOTAL SIZE | 36,055 SF



## PROPERTY HIGHLIGHTS

**LIST PRICE | \$6,925,000** 

PRICE PER SQUARE FOOT | \$127/SF

BUILDING SIZE | 54,500 SF

**LOT SIZE** | 89,645 SF

YEAR BUILT | 1995/2008

**EST. NNN | \$1.95/SF** 

PARKING SPACES | 65

**POWER |** TWO SERVICES

**AMPS |** 400/600

**VOLTS** | 208/208

SINGLE OR 3 PHASE | 3 PHASE/3 PHASE

**CLEAR HEIGHT |** 11' & 19'

FLOOR DRAINS | NO





#### MAIN FLOOR PLAN



### **UPPER FLOOR PLAN**



NOT TO SCALE









FOR MORE INFORMATION, PLEASE CONTACT

MIKE EYER VICE PRESIDENT 970 372 3844 MICHAEL.EYER@CBRE.COM



© 2019 CBRE, Inc. All rights reserved. This information has been obtained from sources believed reliable, but has not been verified for accuracy or completeness. You should conduct a careful, independent investigation of the property and verify all information. Any reliance on this information is solely at your own risk. CBRE and the CBRE logo are service marks of CBRE, Inc. All other marks displayed on this document are the property of their respective owners. Photos herein are the property of their respective owners. Use of these images without the express written consent of the owner is prohibited. PMStudio October2019