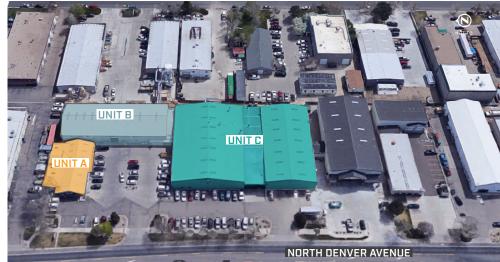

### LOVELAND BUSINESS PLAZA

1246 North Denver Avenue | Units A, B & C | Loveland, CO

OFFICE, SHOWROOM, WAREHOUSE SPACE IN A MANUFACTURING COMPLEX

# OFFICE SHOWROOM WAREHOUSE SPACE

IN A MANUFACTURING COMPLEX 54,500 SF FOR SALE/LEASE

LISTING PRICE | \$6,925,000

**LEASE RATES** 

UNIT A | \$11.85/SF + NNN/SF OFFICE/SHOWROOM | 5,100 SF

UNIT B | \$10.25/SF + NNN/SF WAREHOUSE /MANUFACTURING | 13,345 SF

UNIT C | \$8.85/SF + NNN/SF
OFFICES/CONFERENCE ROOM | 3,350 SF
WAREHOUSE/MANUFACTURING | 32,705 SF
TOTAL SIZE | 36,055 SF